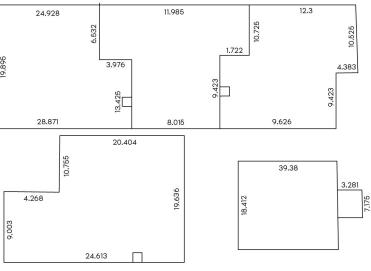

## 3121 PLEASANT VALLEY BLVD

Altoona, PA 16602

Floor Plan

\*There is additional warehouse space available if the office users need.

Office spaces

Front of Building