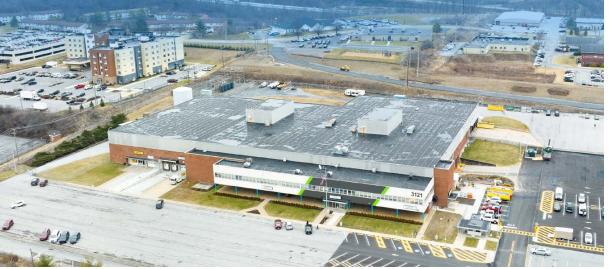

# For League 3121 PLEASANT VALLEY BLVD

1,500-78,000 SF

Altoona, PA 16602

Property Overview

Join Amazon and Hertz Car Rental at the Pleasant View Center, offering a total of 78,000 SF for lease. There is 65,000 SF of warehouse space on the first floor with 12' ceilings and access to multiple shared dock doors. Additionally, there is 3,000 sf of flex space available for immediate occupancy. Additional logistic services can be purchased from the owner. An additional 1,500 - 10,000 SF of office space is on the 2nd floor. There is a good mix of individual offices and large conference/work rooms. The space is perfect for both a large call center or multiple smaller tenants. Tenant improvements are available based upon terms. The offices have large banks of windows with fantastic views of the Altoona Valley. The property is equipped with water, sewer, and gas.

Pleasant Valley Rd ± 23,000 VPD

The property is located on the busy Plank Road (13,747 VPD) which serves as the main retail strip through Altoona. Altoona serves as a major retail market and is the principal city of the Altoona MSA, making it a major corridor for businesses. The site is located 0.9 miles away from I-99, a convenient mode of transportation for business and industry in the Altoona area.

Altoona is part of Blair County, Pa. Adding to the stability of the location, Blair County shows strong demographics with a population of 122,495 people and a median household income of \$50,856.