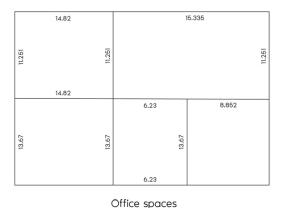

## 3121 PLEASANT VALLEY BLVD

Altoona, PA 16602

Floor Plan

\*There is additional warehouse space available if the office users need.

Office spaces

Front of Building