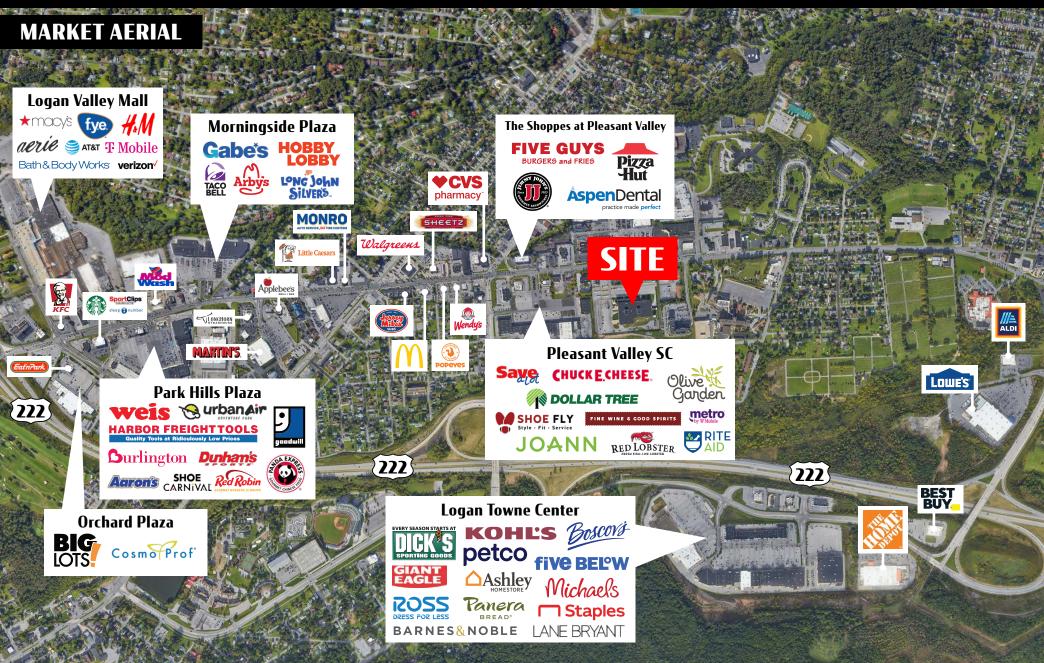

Pleasant Valley Rd ± 23,000 VPD

The property is located on the busy Plank Road (13,747 VPD) which serves as the main retail strip through Altoona. Altoona serves as a major retail market and is the principal city of the Altoona MSA, making it a major corridor for businesses. The site is located 0.9 miles away from I-99, a convenient mode of transportation for business and industry in the Altoona area.