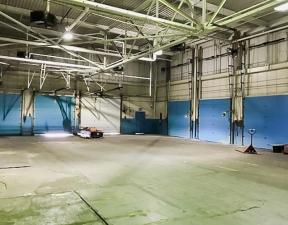

# For League 3121 PLEASANT VALLEY BLVD

1,500-78,000 SF

Altoona, PA 16602

Property Overview

Join Amazon and Hertz Car Rental at the Pleasant View Center, offering a total of 78,000 SF for lease. There is 65,000 SF of warehouse space on the first floor with 12' ceilings and access to multiple shared dock doors. Additionally, there is 3,000 sf of flex space available for immediate occupancy. Additional logistic services can be purchased from the owner. An additional 1,500 - 10,000 SF of office space is on the 2nd floor. There is a good mix of individual offices and large conference/work rooms. The space is perfect for both a large call center or multiple smaller tenants. Tenant improvements are available based upon terms. The offices have large banks of windows with fantastic views of the Altoona Valley. The property is equipped with water, sewer, and gas.

## Property Highlights

- 65,000 SF of 1st floor warehouse space
- 3,000 SF of 1st floor flex space
- 1,500 10,000 SF of 2nd floor office space with fantastic views
- Multiple shared docks along with a freight elevator
- Strong national co-tenants
- Flexible terms
- Logistic services available
- Convenience to I-99
- Plenty of neighboring restaurants and shops