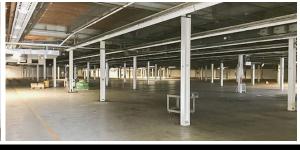

# For League 3121 PLEASANT VALLEY BLVD

1,500-78,000 SF

Altoona, PA 16602

Property Overview

Join Amazon and Hertz Car Rental at the Pleasant View Center, offering a total of 78,000 SF for lease. There is 65,000 SF of warehouse space on the first floor with 12' ceilings and access to multiple shared dock doors. Additionally, there is 3,000 sf of flex space available for immediate occupancy. Additional logistic services can be purchased from the owner. An additional 1,500 - 10,000 SF of office space is on the 2nd floor. There is a good mix of individual offices and large conference/work rooms. The space is perfect for both a large call center or multiple smaller tenants. Tenant improvements are available based upon terms. The offices have large banks of windows with fantastic views of the Altoona Valley. The property is equipped with water, sewer, and gas.

## Property Highlights

- 65,000 SF of 1st floor warehouse space
- 3,000 SF of 1st floor flex space
- 1,500 10,000 SF of 2nd floor office space with fantastic views
- Multiple shared docks along with a freight elevator
- Strong national co-tenants
- Flexible terms
- Logistic services available
- Convenience to I-99
- Plenty of neighboring restaurants and shops