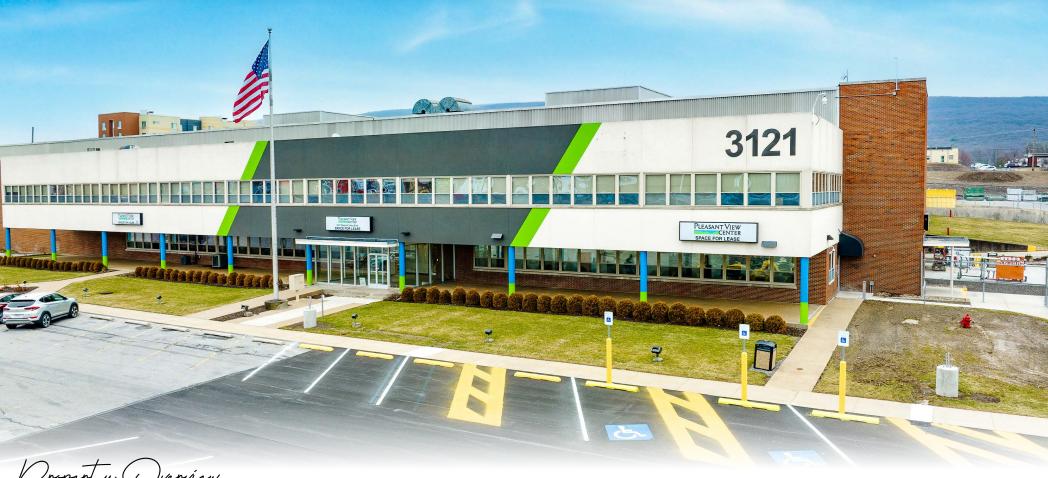

# For League 3121 PLEASANT VALLEY BLVD

1,500-78,000 SF

Altoona, PA 16602

Property Overview

Join Amazon and Hertz Car Rental at the Pleasant View Center, offering a total of 78,000 SF for lease. There is 65,000 SF of warehouse space on the first floor with 12' ceilings and access to multiple shared dock doors. Additionally, there is 3,000 sf of flex space available for immediate occupancy. Additional logistic services can be purchased from the owner. An additional 1,500 - 10,000 SF of office space is on the 2nd floor. There is a good mix of individual offices and large conference/work rooms. The space is perfect for both a large call center or multiple smaller tenants. Tenant improvements are available based upon terms. The offices have large banks of windows with fantastic views of the Altoona Valley. The property is equipped with water, sewer, and gas.

## Property Highlights

- 65,000 SF of 1st floor warehouse space
- 3,000 SF of 1st floor flex space
- 1,500 10,000 SF of 2nd floor office space with fantastic views
- Multiple shared docks along with a freight elevator
- Strong national co-tenants
- Flexible terms
- Logistic services available
- Convenience to I-99
- Plenty of neighboring restaurants and shops

### 3121 PLEASANT VALLEY BLVD

Altoona, PA 16602