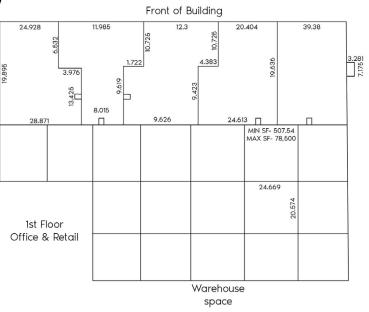

## 3121 PLEASANT VALLEY BLVD

Altoona, PA 16602

Floor Plan

\*There is additional warehouse space available if the office users need.

Office spaces

Front of Building