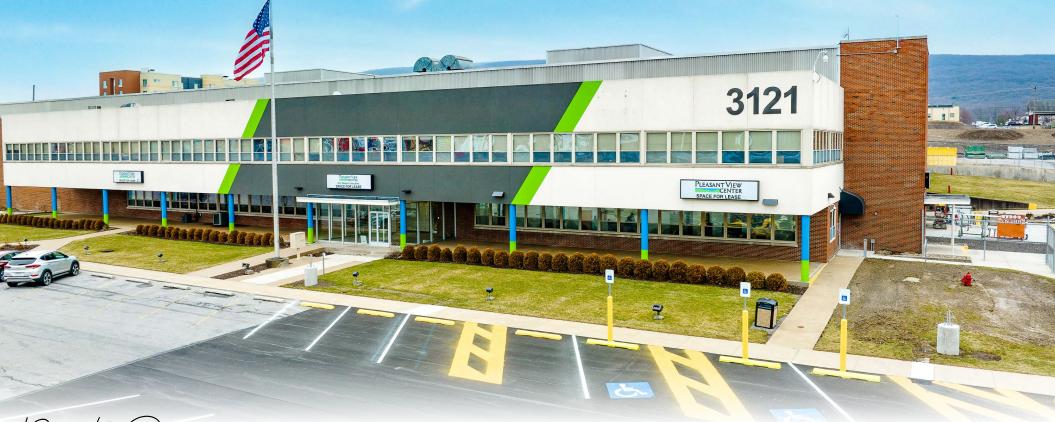

# For Large 3121 PLEASANT VALLEY BLVD 1,500-78,000 SF

Property ( )verview

Join Amazon and Hertz Car Rental at the Pleasant View Center, offering a total of 78,000 SF for lease. There is 65,000 SF of warehouse space on the first floor with 12' ceilings and access to multiple shared dock doors. Additionally, there is 3,000 sf of flex space available for immediate occupancy. Additional logistic services can be purchased from the owner. An additional 1,500 - 10,000 SF of office space is on the 2nd floor. There is a good mix of individual offices and large conference/work rooms. The space is perfect for both a large call center or multiple smaller tenants. Tenant improvements are available based upon terms. The offices have large banks of windows with fantastic views of the Altoona Valley. The property is equipped with water, sewer, and gas.

Property Highlights

- 65,000 SF of 1st floor warehouse space
- 3,000 SF of 1st floor flex space
- 1,500 10,000 SF of 2nd floor office space with fantastic views
- Multiple shared docks along with a freight elevator
- Strong national co-tenants
- Flexible terms
- Logistic services available
- Convenience to I-99
- Plenty of neighboring restaurants and shops