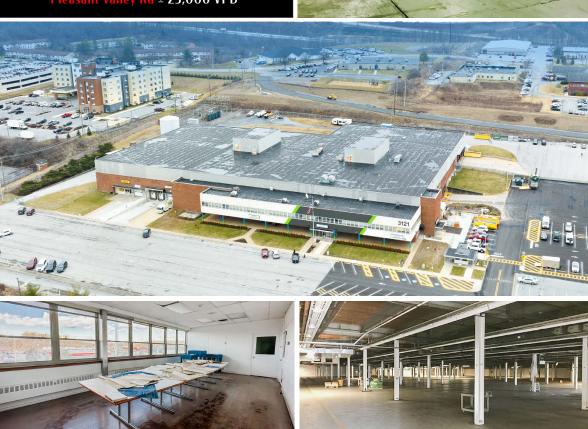

# For Large 3121 PLEASANT VALLEY BLVD 1,500-78,000 SF

Property ( )verview

Join Amazon and Hertz Car Rental at the Pleasant View Center, offering a total of 78,000 SF for lease. There is 65,000 SF of warehouse space on the first floor with 12' ceilings and access to multiple shared dock doors. Additionally, there is 3,000 sf of flex space available for immediate occupancy. Additional logistic services can be purchased from the owner. An additional 1,500 - 10,000 SF of office space is on the 2nd floor. There is a good mix of individual offices and large conference/work rooms. The space is perfect for both a large call center or multiple smaller tenants. Tenant improvements are available based upon terms. The offices have large banks of windows with fantastic views of the Altoona Valley. The property is equipped with water, sewer, and gas.

Property Highlights

- 65,000 SF of 1st floor warehouse space
- 3,000 SF of 1st floor flex space
- 1,500 10,000 SF of 2nd floor office space with fantastic views
- Multiple shared docks along with a freight elevator
- Strong national co-tenants
- Flexible terms
- Logistic services available
- Convenience to I-99
- Plenty of neighboring restaurants and shops