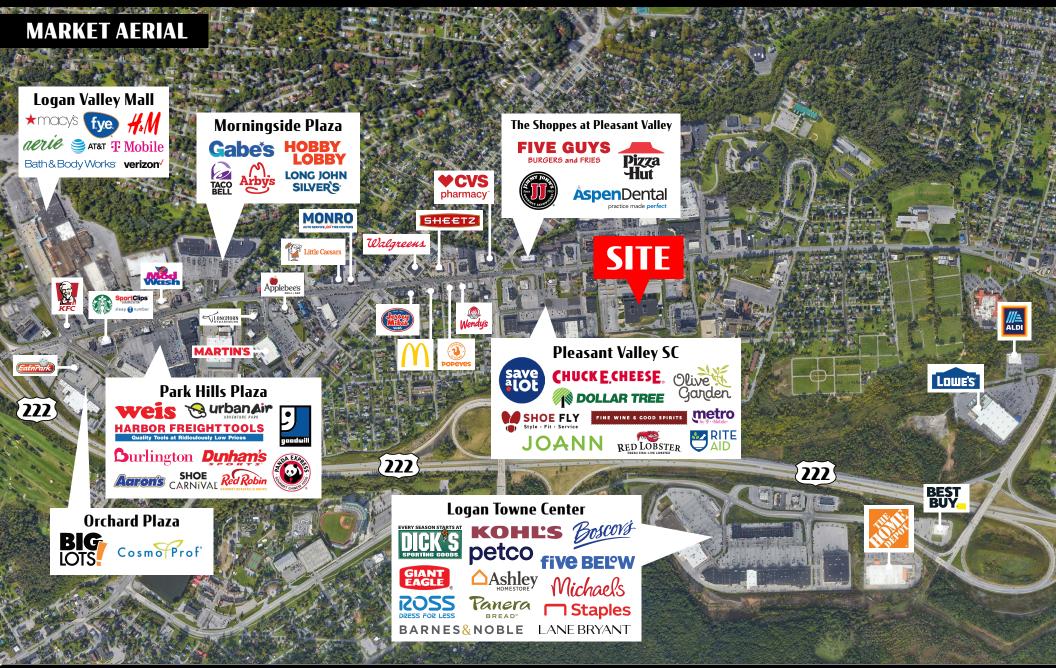

The property is located on the busy Plank Road (13,747 VPD) which serves as the main retail strip through Altoona. Altoona serves as a major retail market and is the principal city of the Altoona MSA, making it a major corridor for businesses. The site is located 0.9 miles away from I-99, a convenient mode of transportation for business and industry in the Altoona area.

Trade Area

Altoona is part of Blair County, Pa. Adding to the stability of the location, Blair County shows strong demographics with a population of 122,495 people and a median household income of \$50,856.