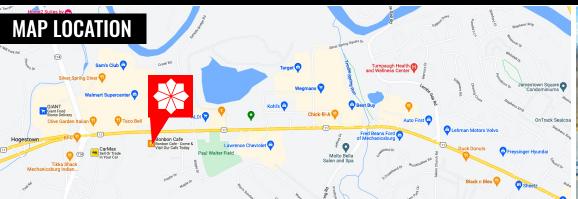

# Property Location Overview

| DEMOGRAPHICS     | 1 MILE    | 3 MILE    | 5 MILE    |
|------------------|-----------|-----------|-----------|
| TOTAL POPULATION | 4,014     | 42,117    | 92,947    |
| TOTAL EMPLOYEES  | 2,784     | 22,578    | 53,470    |
| AVERAGE HHI      | \$140,385 | \$106,375 | \$102,038 |
| TOTAL HOUSEHOLDS | 1,536     | 17,242    | 39,331    |

TRAFFIC COUNTS: Carlisle Pike ± 36,000 VPD