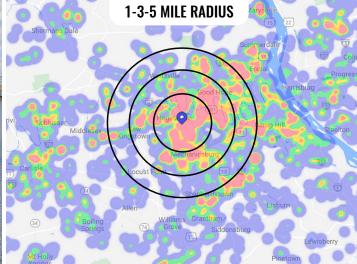

# Property Location Overview

| DEMOGRAPHICS     | 1 MILE    | 3 MILE    | 5 MILE    |
|------------------|-----------|-----------|-----------|
| TOTAL POPULATION | 4,014     | 42,117    | 92,947    |
| TOTAL EMPLOYEES  | 2,784     | 22,578    | 53,470    |
| AVERAGE HHI      | \$140,385 | \$106,375 | \$102,038 |
| TOTAL HOUSEHOLDS | 1,536     | 17,242    | 39,331    |