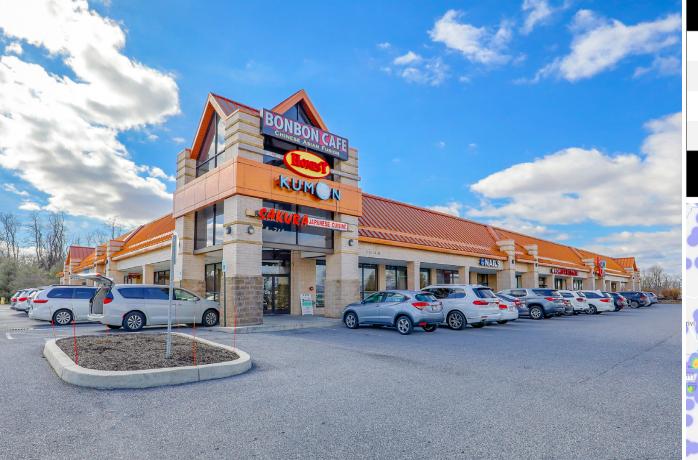

±11,946 SF

6499 Carlisle Pike | Mechanicsburg, PA 17050



**Shoppes At Silver Spring** is a 32,971 square foot neighborhood shopping center located at 6499 Carlisle Pike, in Mechanicsburg, PA 17050. There is currently ±11,946 square feet available for lease with frontage on the Carlisle Pike. The center has direct access from both the East and Westbound lanes of one the busiest roadways in Mechanicsburg. The site also benefits from a high flow of traffic and neighboring retailers like Walmart, Sam's Club, Target, and Wegmans, just to name a few.



# SHOPPES AT SILVER SPRING

# Property Location Overview







| DEMOGRAPHICS     | 1 MILE    | 3 MILE    | 5 MILE    |
|------------------|-----------|-----------|-----------|
| TOTAL POPULATION | 4,014     | 42,117    | 92,947    |
| TOTAL EMPLOYEES  | 2,784     | 22,578    | 53,470    |
| AVERAGE HHI      | \$140,385 | \$106,375 | \$102,038 |
| TOTAL HOUSEHOLDS | 1,536     | 17,242    | 39,331    |

TRAFFIC COUNTS: Carlisle Pike ± 36,000 VPD









# SHOPPES AT SILVER SPRING

# Site Plan









## SHOPPES AT SILVER SPRING

## Retail Market Aerial





## IANDIORD REPRESENTATION

### TFNANT REPRESENTATION

INVESTMENT SALES

**PROPERTY** MANAGEMENT



#### YORK OFFICE:

3528 Concord Rd. York, PA 17402

#### **EXTON OFFICE:**

1 E. Uwchlan Ave. Suite 409, Exton, PA 19341

#### **WEST CHESTER OFFICE:**

107 E Chestnut St. Suite 1 West Chester, PA