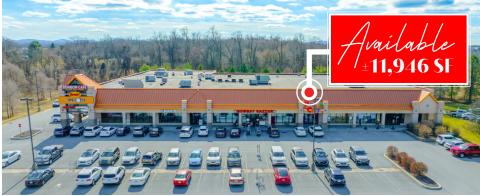

±11,946 SF

6499 Carlisle Pike | Mechanicsburg, PA 17050

**Shoppes At Silver Spring** is a 32,971 square foot neighborhood shopping center located at 6499 Carlisle Pike, in Mechanicsburg, PA 17050. There is currently ±11,946 square feet available for lease with frontage on the Carlisle Pike. The center has direct access from both the East and Westbound lanes of one the busiest roadways in Mechanicsburg. The site also benefits from a high flow of traffic and neighboring retailers like Walmart, Sam's Club, Target, and Wegmans, just to name a few.

# Site Plan