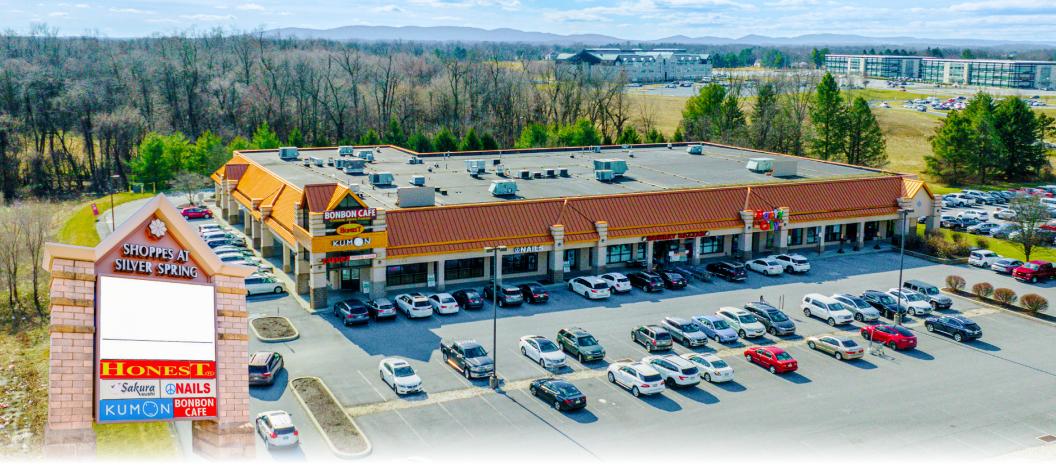

±11,946 SF

6499 Carlisle Pike | Mechanicsburg, PA 17050

**Shoppes At Silver Spring** is a 32,971 square foot neighborhood shopping center located at 6499 Carlisle Pike, in Mechanicsburg, PA 17050. There is currently ±11,946 square feet available for lease with frontage on the Carlisle Pike. The center has direct access from both the East and Westbound lanes of one the busiest roadways in Mechanicsburg. The site also benefits from a high flow of traffic and neighboring retailers like Walmart, Sam's Club, Target, and Wegmans, just to name a few.

# SHOPPES AT SILVER SPRING