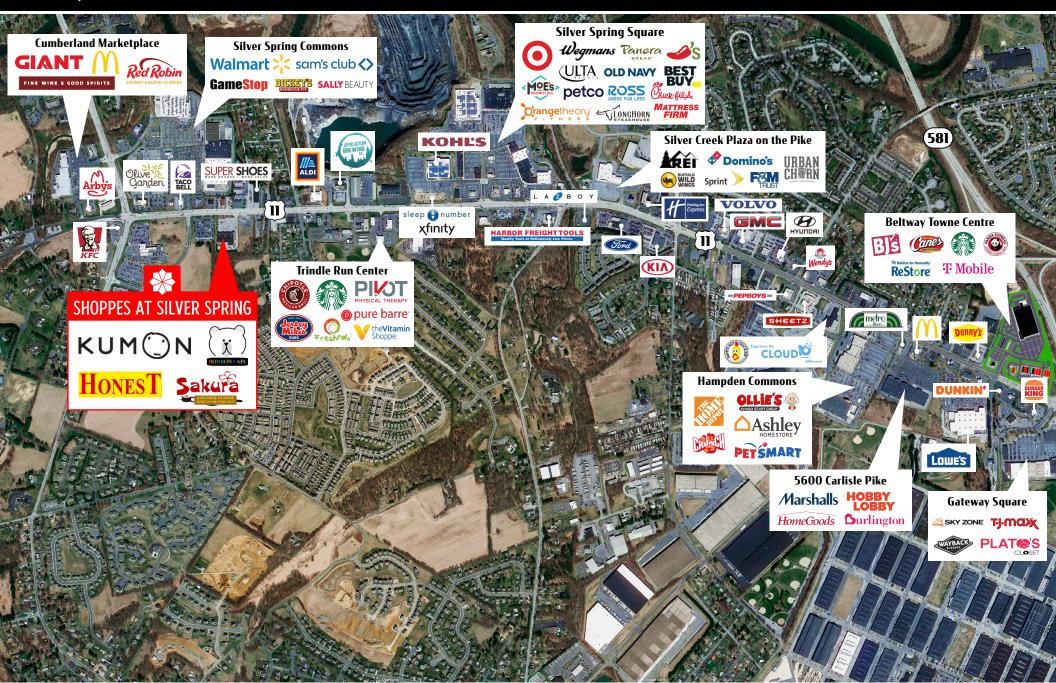

ccess from both the East and Westbound lanes of one the busiest roadways in Mechanicsburg. The site also benefits from a high flow of traffic and neighboring retailers like Walmart, Sam's Club, Target, and Wegmans, just to name a few.



# SHOPPES AT SILVER SPRING

# Property Location Overview







| DEMOGRAPHICS     | 1 MILE    | 3 MILE    | 5 MILE    |
|------------------|-----------|-----------|-----------|
| TOTAL POPULATION | 4,014     | 42,117    | 92,947    |
| TOTAL EMPLOYEES  | 2,784     | 22,578    | 53,470    |
| AVERAGE HHI      | \$140,385 | \$106,375 | \$102,038 |
| TOTAL HOUSEHOLDS | 1,536     | 17,242    | 39,331    |

TRAFFIC COUNTS: Carlisle Pike ± 36,000 VPD









# SHOPPES AT SILVER SPRING

# Site Plan









## SHOPPES AT SILVER SPRING

## Retail Market Aerial





## IANDIORD REPRESENTATION

### TFNANT REPRESENTATION

INVESTMENT SALES

**PROPERTY** MANAGEMENT



#### YORK OFFICE:

3528 Concord Rd. York, PA 17402

#### **EXTON OFFICE:**

1 E. Uwchlan Ave. Suite 409, Exton, PA 19341

#### **WEST CHESTER OFFICE:**

107 E Chestnut St. Suite 1 West Chester, PA 19380

#### LANCASTER OFFICE:

150 Farmington Lane, Suite 201 Lancaster, PA 17601

#### **STATE COLLEGE OFFICE:**

330 Innovation Blvd, Suite 205 State College, PA 16803

#### **NEW JERSEY OFFICE:**

236 E. Route 38, Suite 130 Moorestown, NJ 08057

## **AU** LISTING AGENTS:



### **BLAKE SHAFFER** bshaffer@bennettwilliams.com



### **ASHLEE LEHMAN** alehman@bennettwilliams.com



**BRAD ROHRBAUGH** brohrbaugh@bennettwilliams.com



CHAD STINE cstine@bennettwilliams.com





Since its founding