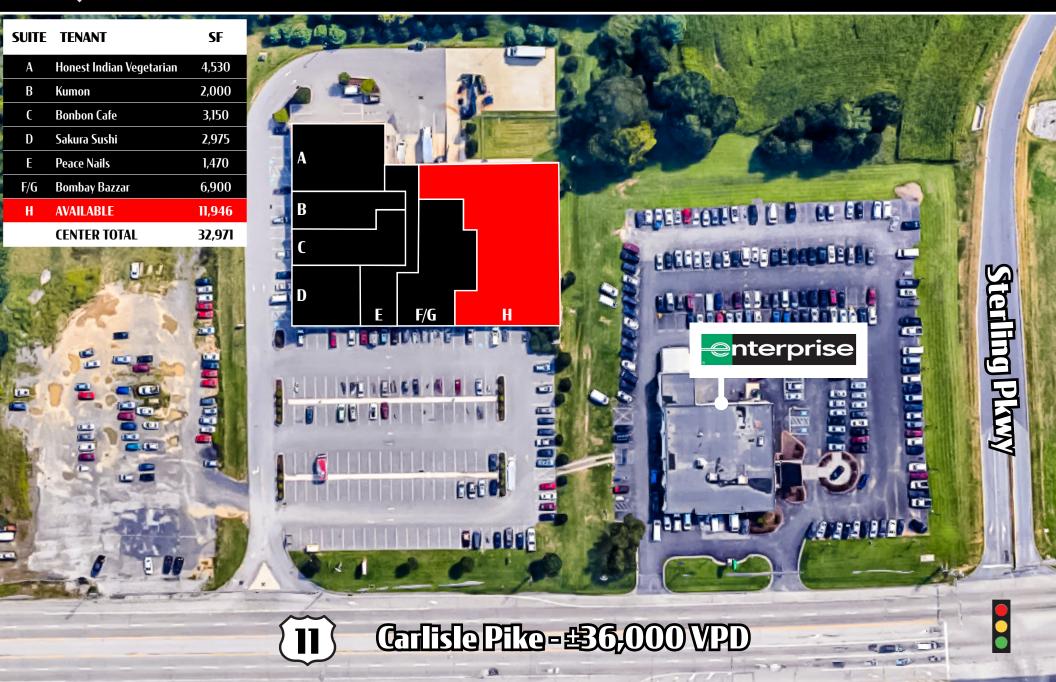

±11,946 SF

6499 Carlisle Pike | Mechanicsburg, PA 17050

**Shoppes At Silver Spring** is a 32,971 square foot neighborhood shopping center located at 6499 Carlisle Pike, in Mechanicsburg, PA 17050. There is currently ±11,946 square feet available for lease with frontage on the Carlisle Pike. The center has direct access from both the East and Westbound lanes of one the busiest roadways in Mechanicsburg. The site also benefits from a high flow of traffic and neighboring retailers like Walmart, Sam's Club, Target, and Wegmans, just to name a few.

TRAFFIC COUNTS: Carlisle Pike ± 36,000 VPD

# Site Plan