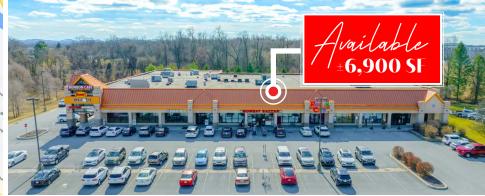

**Shoppes At Silver Spring** is a 32,971 square foot neighborhood shopping center located at 6499 Carlisle Pike, in Mechanicsburg, PA 17050. There is currently 11,946 square feet available for lease with frontage on the Carlisle Pike. The center has direct access from both the East and Westbound lanes of one the busiest roadways in Mechanicsburg. The site also benefits from a high flow of traffic and neighboring retailers like Walmart, Sam's Club, Target, and Wegmans, just to name a few.



## SHOPPES AT SILVER SPRING

### Property Location Overview







| DEMOGRAPHICS     | 1 MILE    | 3 MILE    | 5 MILE    |
|------------------|-----------|-----------|-----------|
| TOTAL POPULATION | 4,014     | 42,117    | 92,947    |
| TOTAL EMPLOYEES  | 2,784     | 22,578    | 53,470    |
| AVERAGE HHI      | \$140,385 | \$106,375 | \$102,038 |
| TOTAL HOUSEHOLDS | 1,536     | 17,242    | 39,331    |

TRAFFIC COUNTS: Carlisle Pike ± 36,000 VPD







### SHOPPES AT SILVER SPRING

### Site Plan









### SHOPPES AT SILVER SPRING

### Retail Market Aerial





# About Bennett Williams



Since its founding in 1956, Bennett Williams Commercial, Inc. has offered full Commercial Real Estate services to the Central Pennsylvania region and beyond. We have served thousands of commercial, industrial and retail clients as we have grown in size and reput