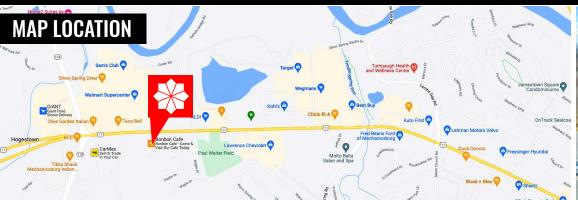

**Shoppes At Silver Spring** is a 32,971 square foot neighborhood shopping center located at 6499 Carlisle Pike, in Mechanicsburg, PA 17050. There is currently 11,946 square feet available for lease with frontage on the Carlisle Pike. The center has direct access from both the East and Westbound lanes of one the busiest roadways in Mechanicsburg. The site also benefits from a high flow of traffic and neighboring retailers like Walmart, Sam's Club, Target, and Wegmans, just to name a few.



## SHOPPES AT SILVER SPRING

### Property Location Overview







| DEMOGRAPHICS     | 1 MILE    | 3 MILE    | 5 MILE    |
|------------------|-----------|-----------|-----------|
| TOTAL POPULATION | 4,014     | 42,117    | 92,947    |
| TOTAL EMPLOYEES  | 2,784     | 22,578    | 53,470    |
| AVERAGE HHI      | \$140,385 | \$106,375 | \$102,038 |
| TOTAL HOUSEHOLDS | 1,536     | 17,242    | 39,331    |

TRAFFIC COUNTS: Carlisle Pike ± 36,000 VPD







### SHOPPES AT SILVER SPRING

### Site Plan









### SHOPPES AT SILVER SPRING

### Retail Market Aerial





# About Bennett Williams



Since its founding in 1956, Bennett Williams Commercial, Inc. has offered full Commercial Real Estate services to the Central Pennsylvania region and beyond. We have served thousands of commercial, industrial and retail clients as we have grown in size and rep