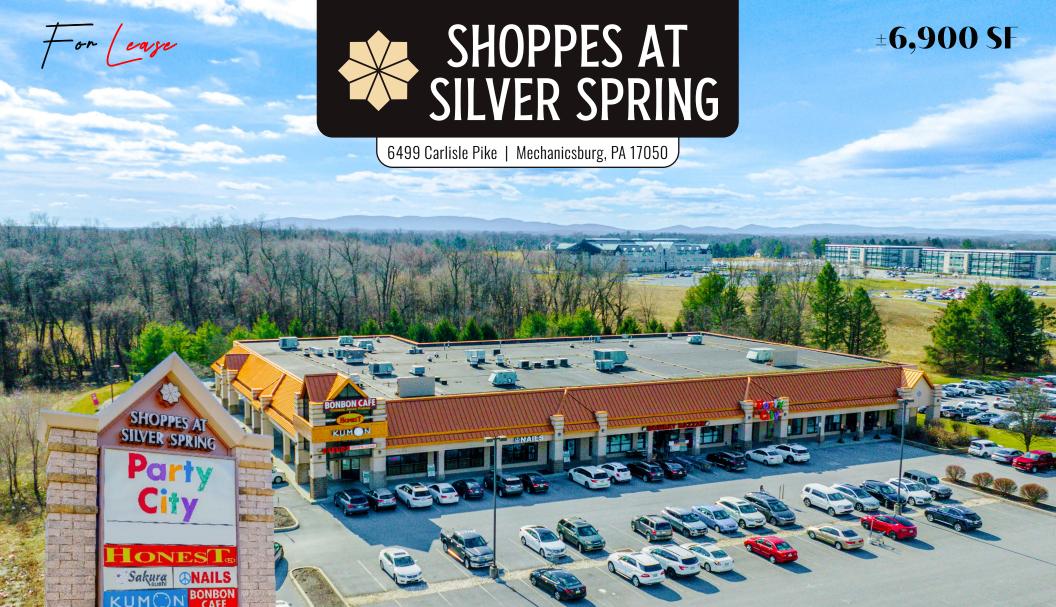

**Shoppes At Silver Spring** is a 32,971 square foot neighborhood shopping center located at 6499 Carlisle Pike, in Mechanicsburg, PA 17050. There is currently 11,946 square feet available for lease with frontage on the Carlisle Pike. The center has direct access from both the East and Westbound lanes of one the busiest roadways in Mechanicsburg. The site also benefits from a high flow of traffic and neighboring retailers like Walmart, Sam's Club, Target, and Wegmans, just to name a few.

## SHOPPES AT SILVER SPRING