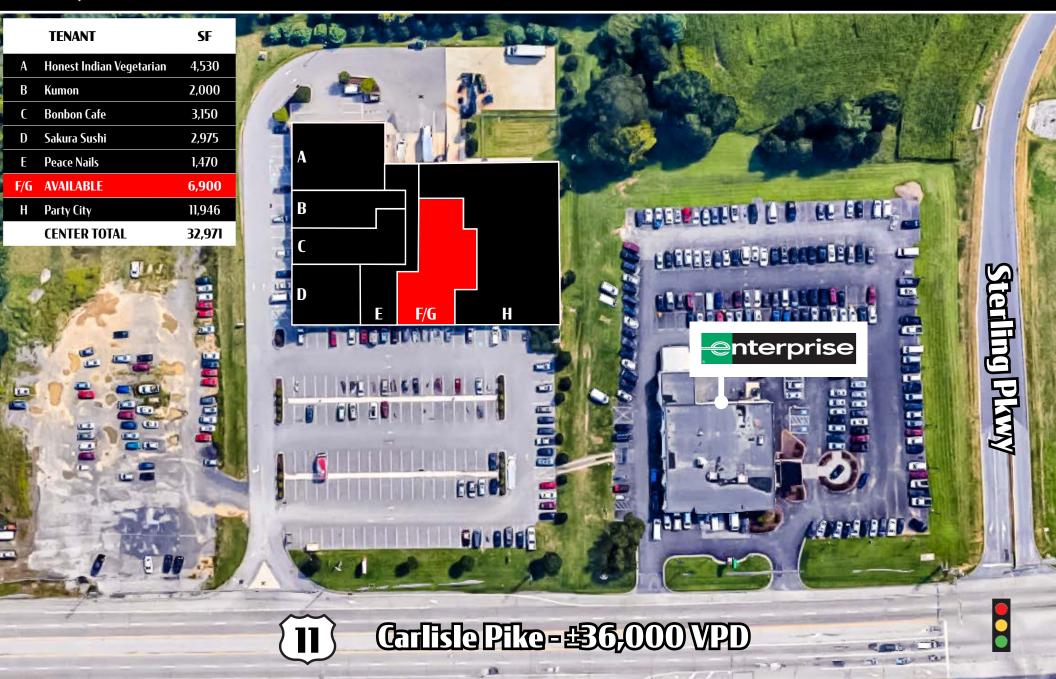

**Shoppes At Silver Spring** is a 32,971 square foot neighborhood shopping center located at 6499 Carlisle Pike, in Mechanicsburg, PA 17050. There is currently 11,946 square feet available for lease with frontage on the Carlisle Pike. The center has direct access from both the East and Westbound lanes of one the busiest roadways in Mechanicsburg. The site also benefits from a high flow of traffic and neighboring retailers like Walmart, Sam's Club, Target, and Wegmans, just to name a few.

### Site Plan