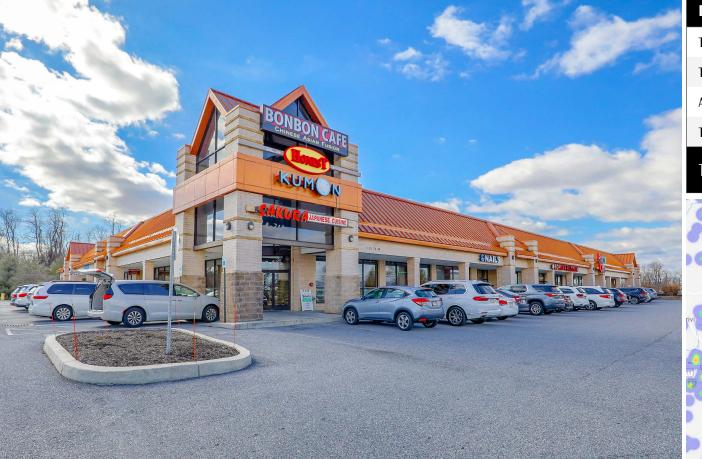

**Shoppes At Silver Spring** is a 32,971 square foot neighborhood shopping center located at 6499 Carlisle Pike, in Mechanicsburg, PA 17050. There is currently 11,946 square feet available for lease with frontage on the Carlisle Pike. The center has direct access from both the East and Westbound lanes of one the busiest roadways in Mechanicsburg. The site also benefits from a high flow of traffic and neighboring retailers like Walmart, Sam's Club, Target, and Wegmans, just to name a few.



## SHOPPES AT SILVER SPRING

### Property Location Overview







| DEMOGRAPHICS     | 1 MILE    | 3 MILE    | 5 MILE    |
|------------------|-----------|-----------|-----------|
| TOTAL POPULATION | 4,014     | 42,117    | 92,947    |
| TOTAL EMPLOYEES  | 2,784     | 22,578    | 53,470    |
| AVERAGE HHI      | \$140,385 | \$106,375 | \$102,038 |
| TOTAL HOUSEHOLDS | 1,536     | 17,242    | 39,331    |

TRAFFIC COUNTS: Carlisle Pike ± 36,000 VPD







### SHOPPES AT SILVER SPRING

### Site Plan









### SHOPPES AT SILVER SPRING

### Retail Market Aerial





# About Bennett Williams



Since its founding in 1956, Bennett Williams Commercial, Inc. has offered full Commercial Real Estate services to the Central Pennsylvania region and beyond. We have served thousands of commercial, industrial and retail clients as we have grown in size and reputat