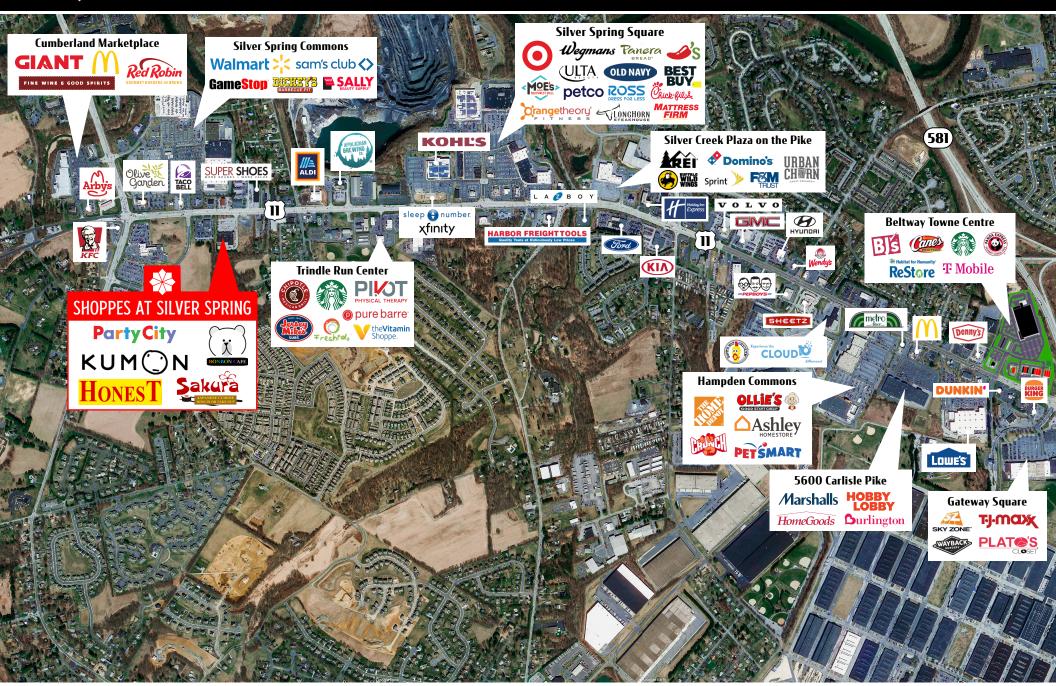

**Shoppes At Silver Spring** is a 32,971 square foot neighborhood shopping center located at 6499 Carlisle Pike, in Mechanicsburg, PA 17050. There is currently 11,946 square feet available for lease with frontage on the Carlisle Pike. The center has direct access from both the East and Westbound lanes of one the busiest roadways in Mechanicsburg. The site also benefits from a high flow of traffic and neighboring retailers like Walmart, Sam's Club, Target, and Wegmans, just to name a few.

### Retail Market Aerial