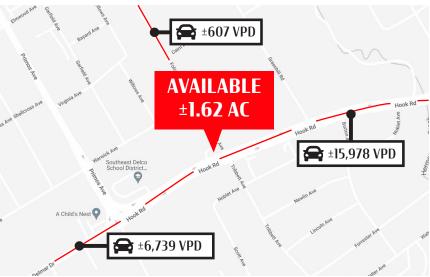

| DEMOGRAPHICS                                                                                 | 1 MILE   | <b>3 MILE</b> | 5 MILE   |
|----------------------------------------------------------------------------------------------|----------|---------------|----------|
| TOTAL POPULATION                                                                             | 19,271   | 161,836       | 402,982  |
| TOTAL EMPLOYEES                                                                              | 7,063    | 51,337        | 117,684  |
| AVERAGE HHI                                                                                  | \$69,969 | \$76,492      | \$78,967 |
| TOTAL HOUSEHOLDS                                                                             | 7,377    | 60,819        | 154,699  |
| TRAFFIC COUNTS: Delmar Dr - ± 6,739 VPD<br>Hook Rd - ± 15,978 VPD   Folcroft Ave - ± 607 VPD |          |               |          |