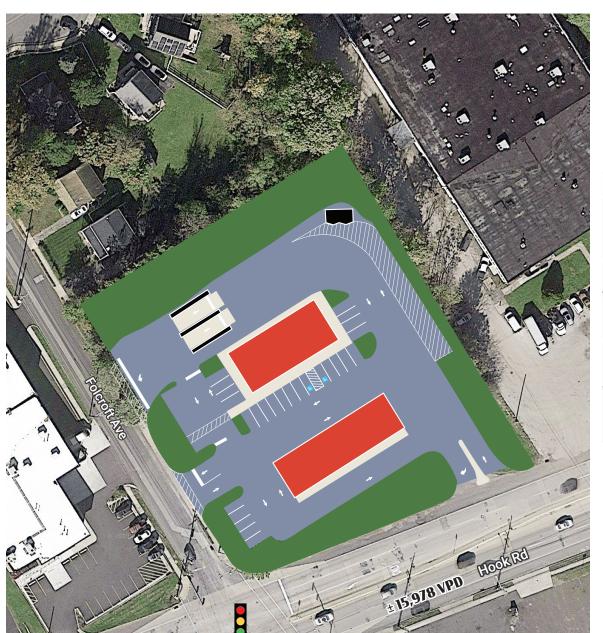

Lease was executed with 7-11 for a 5,000 SF c-store with gas and 7-Eleven is still willing to go forward. All engineering was completed and preliminary site plan approval granted.

Anthony Curcio 484.571.5764 For Leasing Information: 610.321.1111 | Learn more online at www.bennettwilliams.com

# **1498 DELMAR DRIVE** FOLCROFT, PA | 19032

• Located at the traffic light controlled corner of Delmar Drive (aka Hook Rd) and Folcroft Avenue

**For Sale** \$1,199,000

- Very dense population- 161,836 in 3 miles radius and 402,982 in 5 miles
- Near industrial parks and Philadelphia International Airport