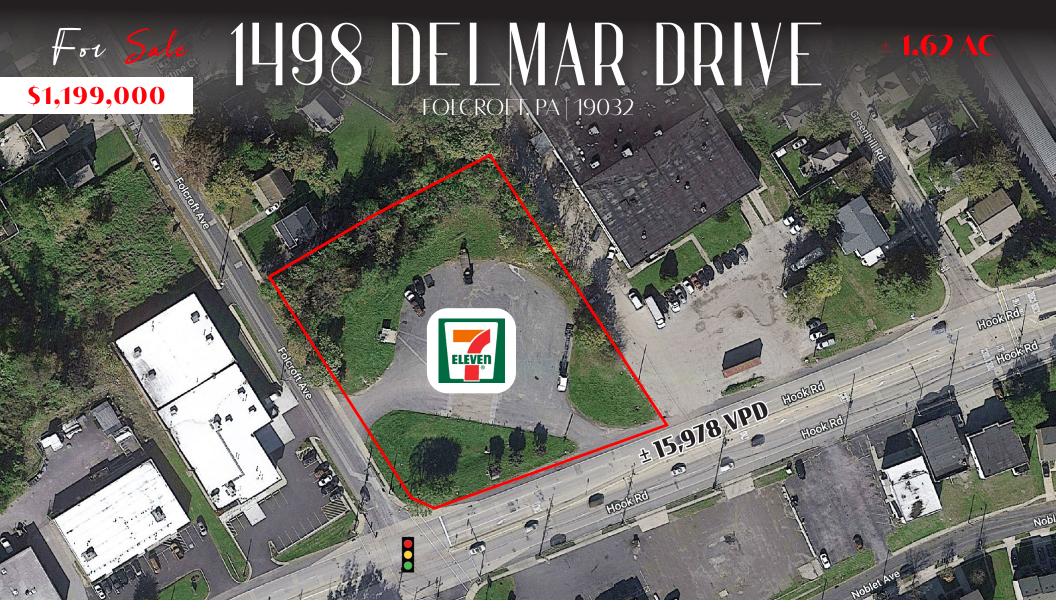

# **1498 DELMAR DRIVE** FOLCROFT, PA | 19032

• Located at the traffic light controlled corner of Delmar Drive (aka Hook Rd) and Folcroft Avenue

**For Sale** \$1,199,000

- Very dense population- 161,836 in 3 miles radius and 402,982 in 5 miles
- Near industrial parks and Philadelphia International Airport

| DEMOGRAPHICS                                                                                 | 1 MILE   | <b>3 MILE</b> | 5 MILE   |
|----------------------------------------------------------------------------------------------|----------|---------------|----------|
| TOTAL POPULATION                                                                             | 19,271   | 161,836       | 402,982  |
| TOTAL EMPLOYEES                                                                              | 7,063    | 51,337        | 117,684  |
| AVERAGE HHI                                                                                  | \$69,969 | \$76,492      | \$78,967 |
| TOTAL HOUSEHOLDS                                                                             | 7,377    | 60,819        | 154,699  |
| TRAFFIC COUNTS: Delmar Dr - ± 6,739 VPD<br>Hook Rd - ± 15,978 VPD   Folcroft Ave - ± 607 VPD |          |               |          |