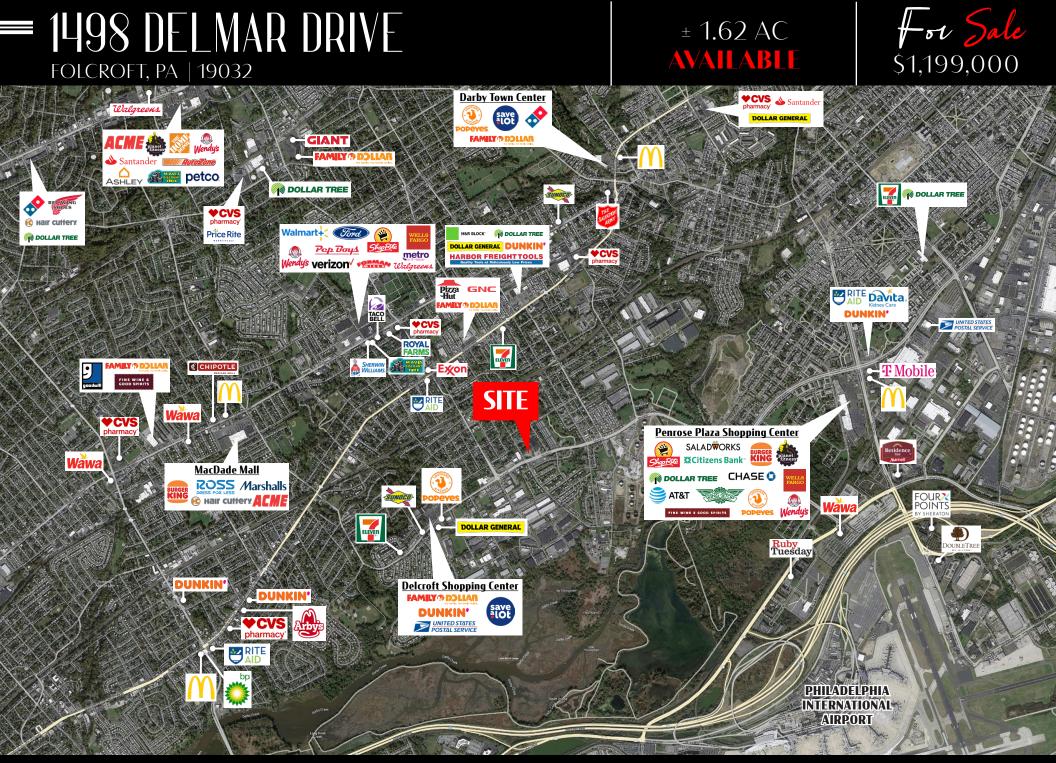

# **1498 DELMAR DRIVE** FOLCROFT, PA | 19032

• Located at the traffic light controlled corner of Delmar Drive (aka Hook Rd) and Folcroft Avenue

**For Sale** \$1,199,000

- Very dense population- 161,836 in 3 miles radius and 402,982 in 5 miles
- Near industrial parks and Philadelphia International Airport