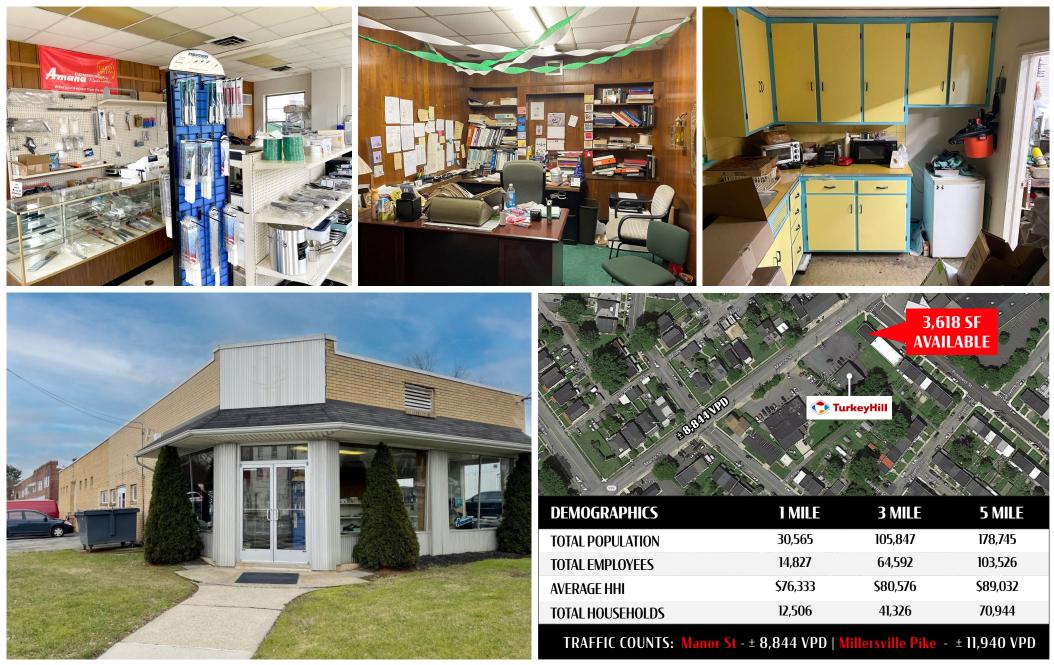

#### LANCASTER, PA | 17603



Next To:







3,618 SF

# 858 MANOR STREET





COMMERCIAL BROKERAGE. Redefined.











#### **Michael Sheaffer**

COMMERCIAL For Leasing Information: 717.843.5555 | Learn more online at www.bennettwilliams.com



COMMERCIAL BROKERAGE. Redefined

About Bennett Williams

# Bennett WILLIAMS COMMERCIAL REAL ESTATE

Since its founding in 1956, Bennett Williams Commercial, Inc. has offered full Commercial Real Estate services to the Central Pennsylvania region and beyond. We have served thousands of commercial, industrial and retail clients as we have grown in size and reputation. With our team of both experienced and knowledgeable executives as well as young and energetic professionals, we have the team to handle any commercial real estate need.

At Bennett Williams, your investments are always in good hands. Our retail Investment sales group provides top notch investme