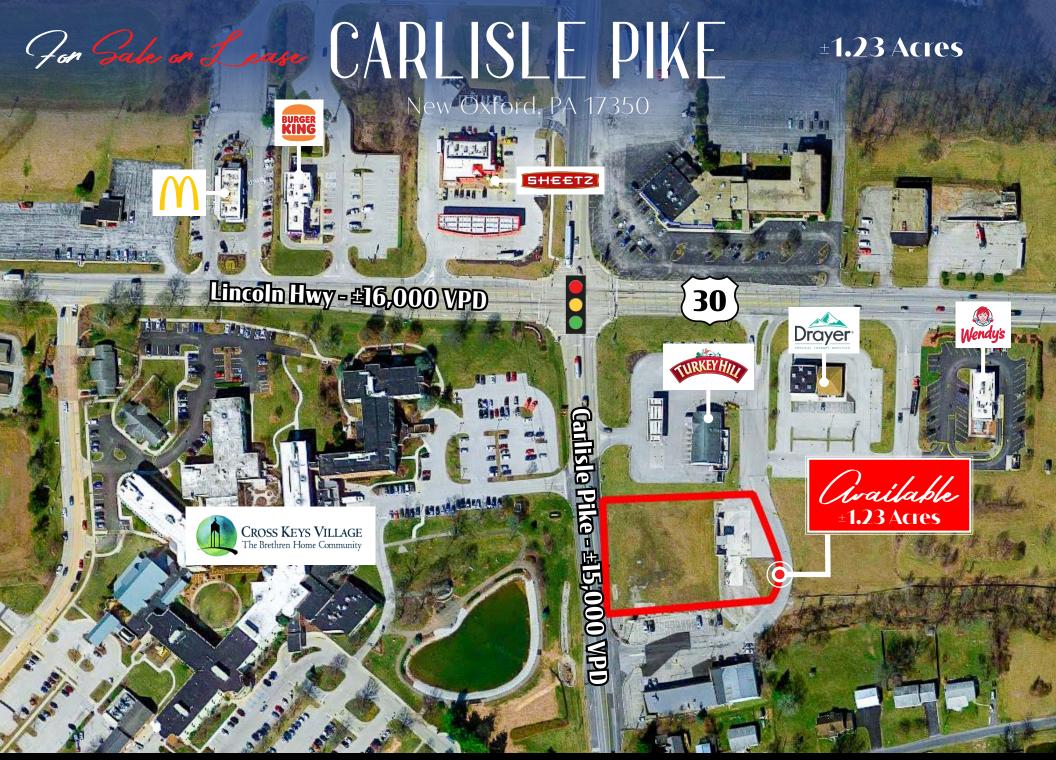

For Sale or Lease

Property Overview

Available for sale, lease or build-to-suit is a 1.23 acre parcel with frontage on Carlisle Pike (SR 94). The property is relatively flat with access to public water and public sewer. The land is located between Turkey Hill and the Cross Keys Shopping Center. The rear of the property connects with an internal road system, giving this site access to Route 30 as well. The property is zoned Highway Commercial.

This property is located at the south-east quadrant of Route 30 & Route 94 in New Oxford, PA aka Cross Keys. The surrounding neighbors include Turkey Hill, Wendy's, Drayer Physical Therapy, Cross Keys Shopping Center, McDonald's, Burger King and Sheetz. Adjacent to the site is Cross Keys Village which is one of largest retirement communities in Pennsylvania. The Cross Keys Village offers independent living, and personal care living.

## TRAFFIC COUNTS: Carlisle Pike - ±15,000 VPD | Rt 30 - ±16,000 VPD

**Ryan Myers** For Property Information: 717.843.5555 | Learn more online at www.bennettwilliams.com

ACTIVE MEMBER OF:

About Bennett Williams