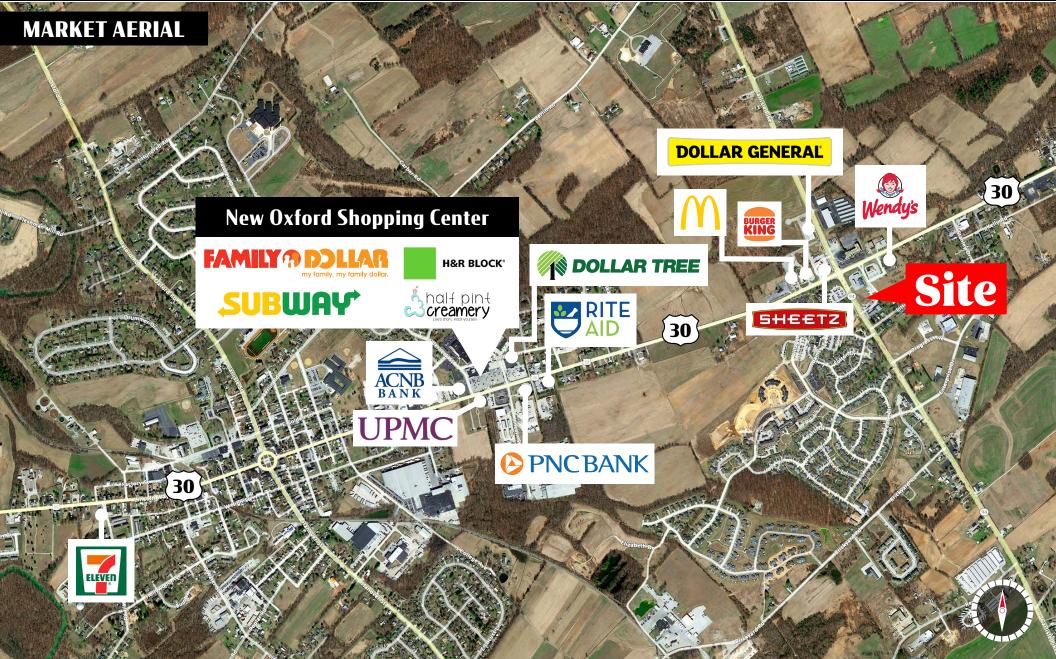

This property is located at the south-east quadrant of Route 30 & Route 94 in New Oxford, PA aka Cross Keys. The surrounding neighbors include Turkey Hill, Wendy's, Drayer Physical Therapy, Cross Keys Shopping Center, McDonald's, Burger King and Sheetz. Adjacent to the site is Cross Keys Village which is one of largest retirement communities in Pennsylvania. The Cross Keys Village offers independent living, and personal care living.

The site is located in Berwick Township, Adams County. Route 94 south leads to Hanover (5 min drive time). Route 94 north leads to Carlisle (35 min drive time). Route 30 west leads to Gettysburg (15 min drive time). Route 30 east leads to York (30 min drive time).