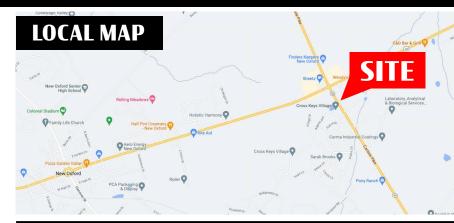

This property is located at the south-east quadrant of Route 30 & Route 94 in New Oxford, PA aka Cross Keys. The surrounding neighbors include Turkey Hill, Wendy's, Drayer Physical Therapy, Cross Keys Shopping Center, McDonald's, Burger King and Sheetz. Adjacent to the site is Cross Keys Village which is one of largest retirement communities in Pennsylvania. The Cross Keys Village offers independent living, and personal care living.

The site is located in Berwick Township, Adams County. Route 94 south leads to Hanover (5 min drive time). Route 94 north leads to Carlisle (35 min drive time). Route 30 west leads to Gettysburg (15 min drive time). Route 30 east leads to York (30 min drive time).