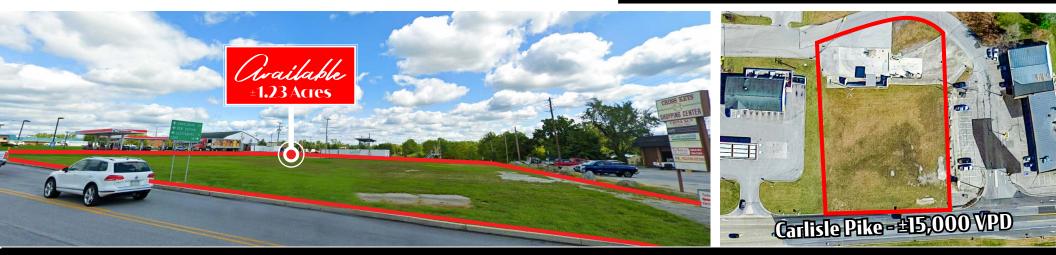

For Sale or Lease

Property Overview

Available for sale, lease or build-to-suit is a 1.23 acre parcel with frontage on Carlisle Pike (SR 94). The property is relatively flat with access to public water and public sewer. The land is located between Turkey Hill and the Cross Keys Shopping Center. The rear of the property connects with an internal road system, giving this site access to Route 30 as well. The property is zoned Highway Commercial.

## TRAFFIC COUNTS: Carlisle Pike - ±15,000 VPD | Rt 30 - ±16,000 VPD

**Ryan Myers** For Property Information: 717.843.5555 | Learn more online at www.bennettwilliams.com

ACTIVE MEMBER OF:

About Bennett Williams