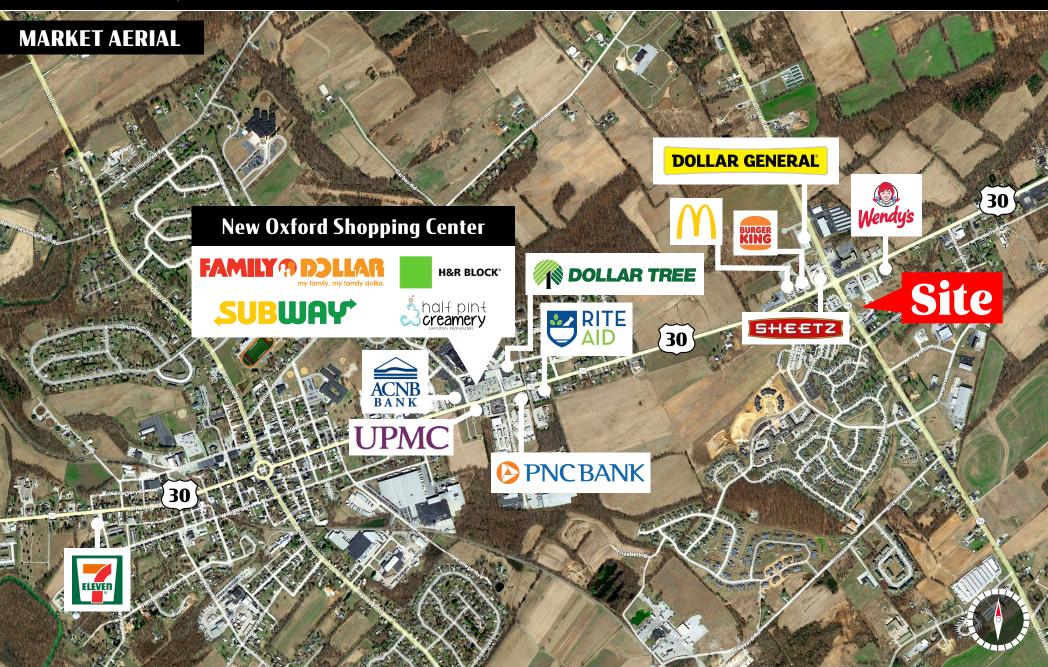

# Property Overview

Available for sale, lease or build-to-suit is a 1.23 acre parcel with frontage on Carlisle Pike (SR 94). The property is relatively flat with access to public water and public sewer. The land is located between Turkey Hill and the Cross Keys Shopping Center. The rear of the property connects with an internal road system, giving this site access to Route 30 as well. The property is zoned Highway Commercial.

## Location

This property is located at the south-east quadrant of Route 30 & Route 94 in New Oxford, PA aka Cross Keys. The surrounding neighbors include Turkey Hill, Wendy's, Cross Keys Shopping Center, McDonald's, Burger King and Sheetz. Adjacent to the site is Cross Keys Village which is one of largest retirement communities in Pennsylvania. The Cross Keys Village offers independent living, and personal care living.

The site is located in Berwick Township, Adams County. Route 94 south leads to Hanover (5 min drive time). Route 94 north leads to Carlisle (35 min drive time). Route 30 west leads to Gettysburg (15 min drive time). Route 30 east leads to York (30 min drive time).