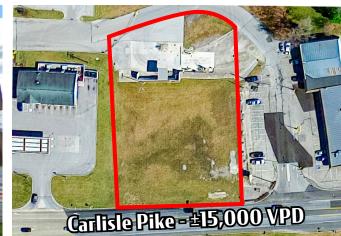

# Property Overview

Available for sale, lease or build-to-suit is a 1.23 acre parcel with frontage on Carlisle Pike (SR 94). The property is relatively flat with access to public water and public sewer. The land is located between Turkey Hill and the Cross Keys Shopping Center. The rear of the property connects with an internal road system, giving this site access to Route 30 as well. The property is zoned Highway Commercial.

TRAFFIC COUNTS: Carlisle Pike -  $\pm 15,000$  VPD | Rt 30 -  $\pm 16,000$  VPD