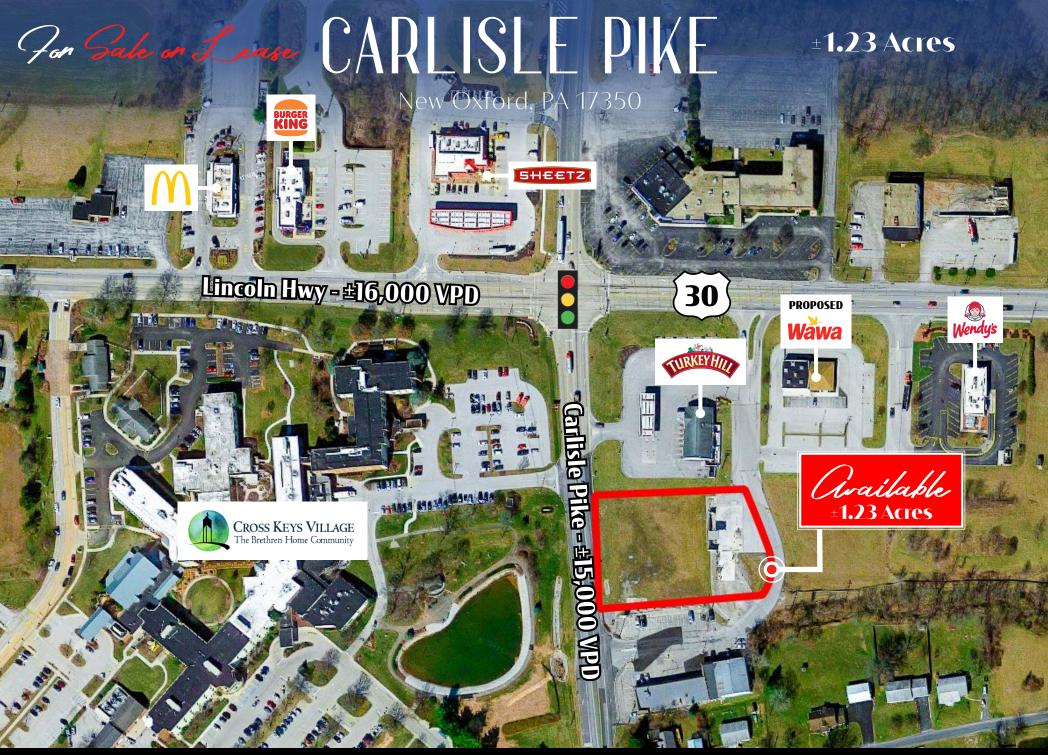

# Property Overview

Available for sale, lease or build-to-suit is a 1.23 acre parcel with frontage on Carlisle Pike (SR 94). The property is relatively flat with access to public water and public sewer. The land is located between Turkey Hill and the Cross Keys Shopping Center. The rear of the property connects with an internal road system, giving this site access to Route 30 as well. The property is zoned Highway Commercial.

## Location

This property is located at the south-east quadrant of Route 30 & Route 94 in New Oxford, PA aka Cross Keys. The surrounding neighbors include Turkey Hill, Wendy's, Cross Keys Shopping Center, McDonald's, Burger King and Sheetz. Adjacent to the site is Cross Keys Village which is one of largest retirement communities in Pennsylvania. The Cross Keys Village offers independent living, and personal care living.

TRAFFIC COUNTS: Carlisle Pike -  $\pm 15,000$  VPD | Rt 30 -  $\pm 16,000$  VPD