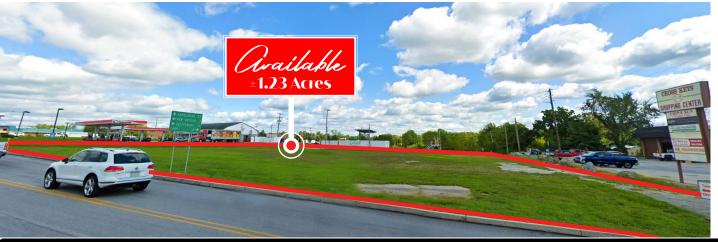

# Property Overview

Available for sale, lease or build-to-suit is a 1.23 acre parcel with frontage on Carlisle Pike (SR 94). The property is relatively flat with access to public water and public sewer. The land is located between Turkey Hill and the Cross Keys Shopping Center. The rear of the property connects with an internal road system, giving this site access to Route 30 as well. The property is zoned Highway Commercial.

TRAFFIC COUNTS: Carlisle Pike -  $\pm 15,000$  VPD | Rt 30 -  $\pm 16,000$  VPD