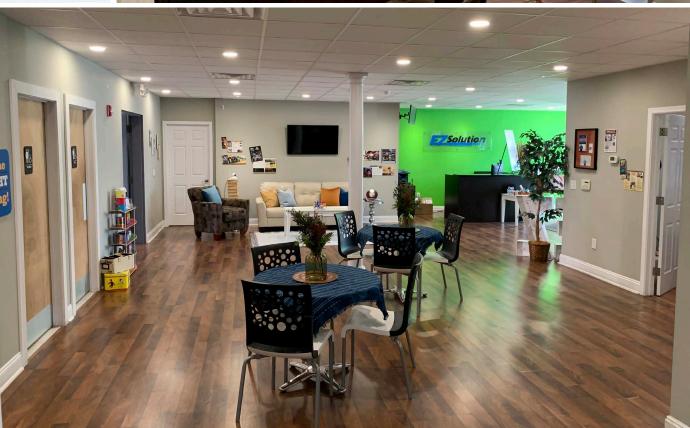

## = 111 Centerville Road Lancaster, PA | 17603

for Lease

This 3,000 SF office space located on Centerville Road is an ideal location for maximum visibility and convenience. The large open design creates a spacious environment, perfect for collaboration and productivity.

The four private offices are perfect for those who require extra privacy and the large conference room is ideal for important meetings and presentations. The kitchen and private bathroom add to the convenience and comfort of the space. Whether you're an established company or just starting out, this office space has everything you need to make a great impression on clients and employees. To see for yourself what this amazing property has to offer, please call us to schedule a tour!