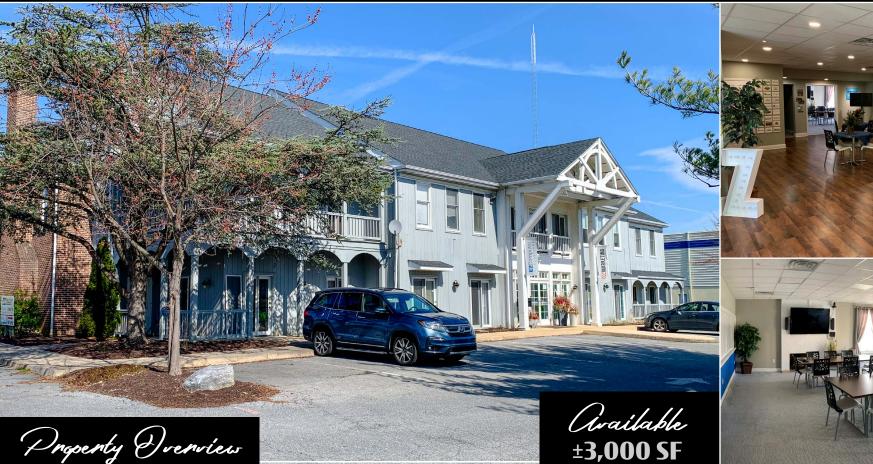

## = 111 Centerville Road Lancaster, PA | 17603

for Lease

This 3,000 SF office space located on Centerville Road is an ideal location for maximum visibility and convenience. The large open design creates a spacious environment, perfect for collaboration and productivity.

The four private offices are perfect for those who require extra privacy and the large conference room is ideal for important meetings and presentations. The kitchen and private bathroom add to the convenience and comfort of the space. Whether you're an established company or just starting out, this office space has everything you need to make a great impression on clients and employees. To see for yourself what this amazing property has to offer, please call us to schedule a tour!