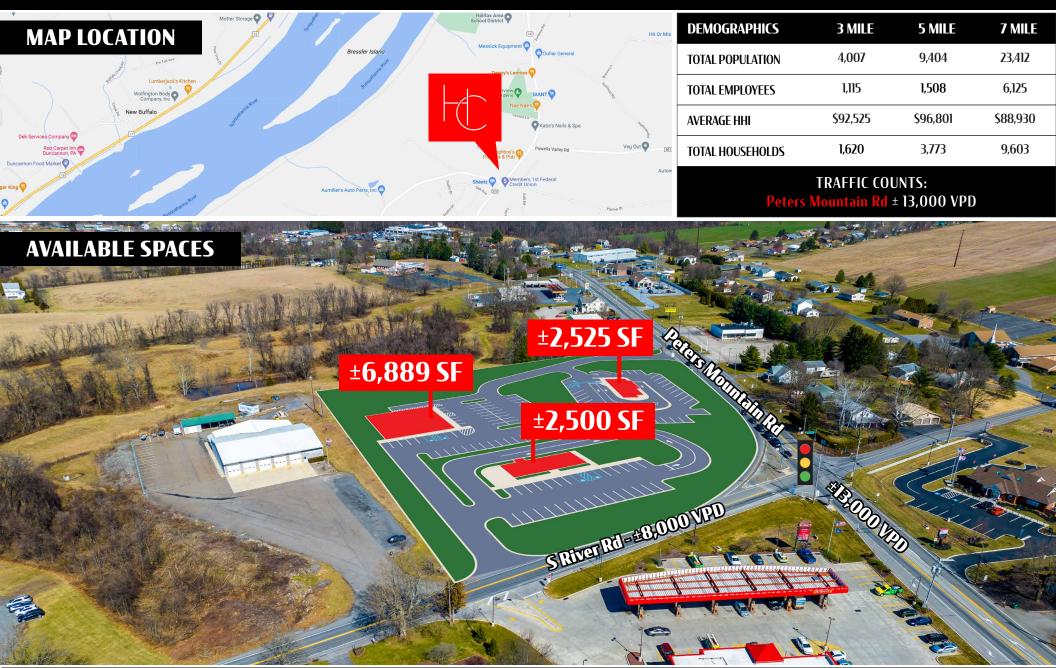

# HALIFAX COMMONS

3616 Peters Mountain Rd, Halifax, PA 17032

**Halifax Commons** is a proposed development on the corner of the signalized corner of Peters Mountain Road (±13,000 VPD) and S River Road (±8,000 VPD) in Halifax Township, Dauphin County. There is a planned point of access from both roads and ample parking for the project, which will include a handful of pad side opportunities. Nearby National Retailers include Sheetz, Giant Grocery, McDonald's, and Dollar General, to name a few. In addition to Halifax, this site will service surrounding communities, including but not limited to Duncannon, Elizabethville, and Millersburg.