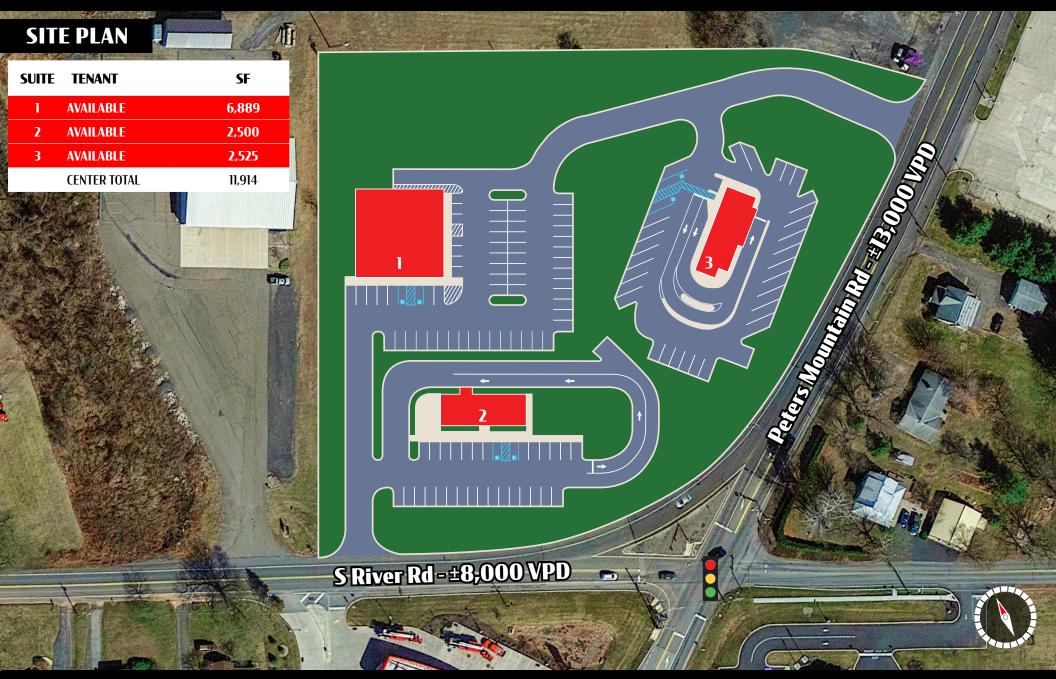

# HALIFAX COMMONS

3616 Peters Mountain Rd, Halifax, PA 17032

**Halifax Commons** is a proposed development on the corner of the signalized corner of Peters Mountain Road (±13,000 VPD) and S River Road (±8,000 VPD) in Halifax Township, Dauphin County. There is a planned point of access from both roads and ample parking for the project, which will include a handful of pad side opportunities. Nearby National Retailers include Sheetz, Giant Grocery, McDonald's, and Dollar General, to name a few. In addition to Halifax, this site will service surrounding communities, including but not limited to Duncannon, Elizabethville, and Millersburg.