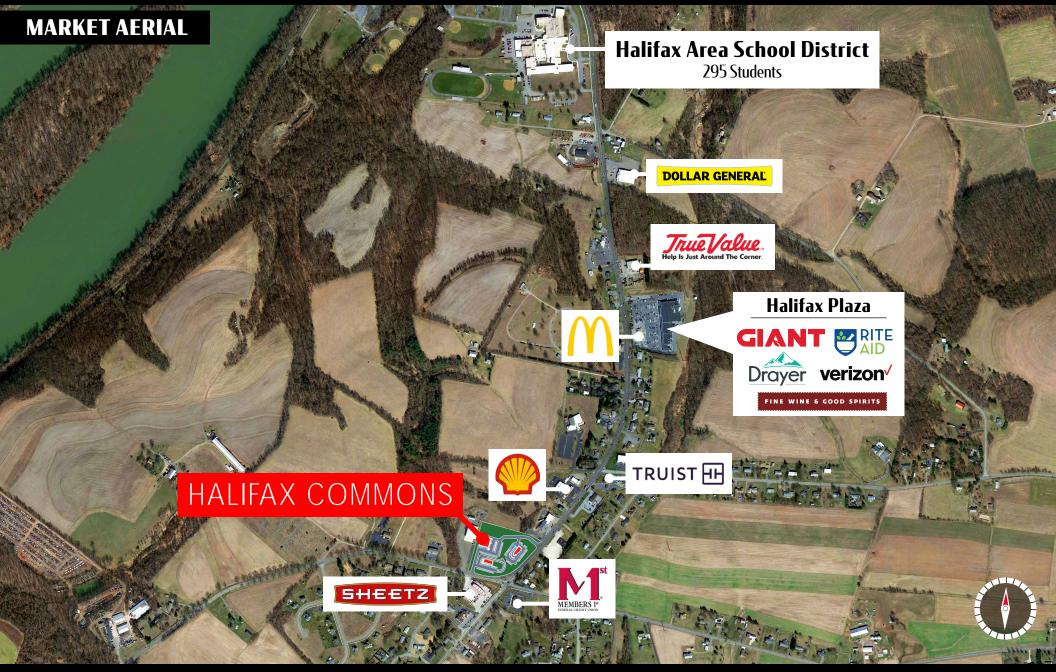

# HALIFAX COMMONS

3616 Peters Mountain Rd, Halifax, PA 17032

**Halifax Commons** is a proposed development on the corner of the signalized corner of Peters Mountain Road (±13,000 VPD) and S River Road (±8,000 VPD) in Halifax Township, Dauphin County. There is a planned point of access from both roads and ample parking for the project, which will include a handful of pad side opportunities. Nearby National Retailers include Sheetz, Giant Grocery, McDonald's, and Dollar General, to name a few. In addition to Halifax, this site will service surrounding communities, including but not limited to Duncannon, Elizabethville, and Millersburg.