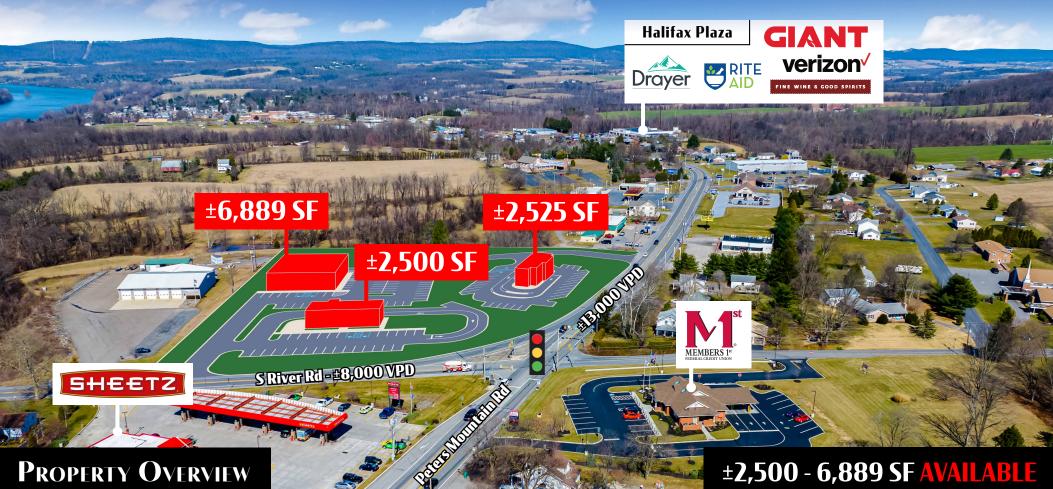

# HALIFAX COMMONS

3616 Peters Mountain Rd, Halifax, PA 17032

**Halifax Commons** is a proposed development on the corner of the signalized corner of Peters Mountain Road (±13,000 VPD) and S River Road (±8,000 VPD) in Halifax Township, Dauphin County. There is a planned point of access from both roads and ample parking for the project, which will include a handful of pad side opportunities. Nearby National Retailers include Sheetz, Giant Grocery, McDonald's, and Dollar General, to name a few. In addition to Halifax, this site will service surrounding communities, including but not limited to Duncannon, Elizabethville, and Millersburg.