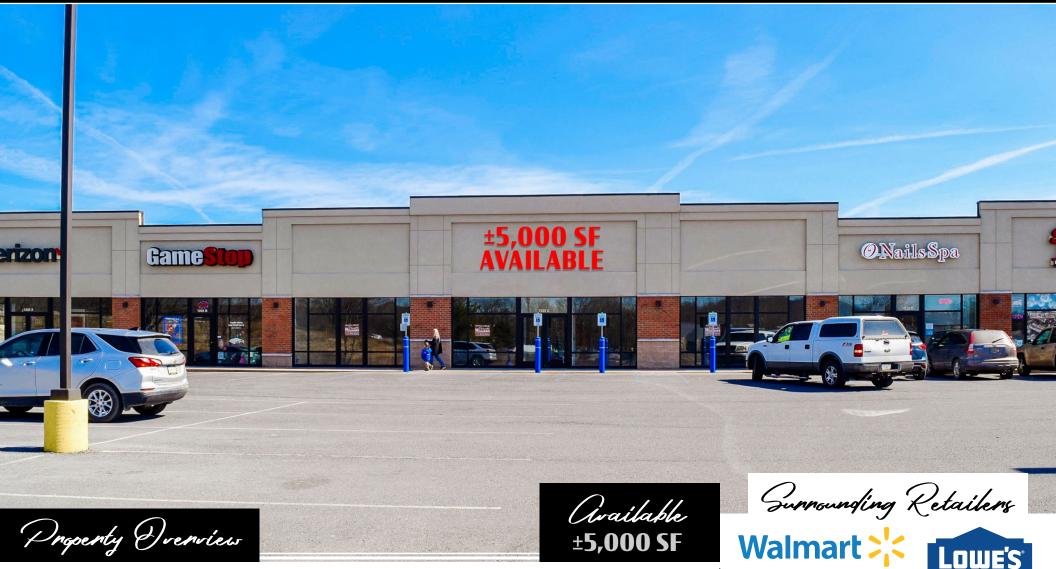

For Lease

5,000 SF inline space available on the pad of the Walmart in Montoursville, PA. Nice looking center with Verizon and Gamestop. Other tenants in the center include a nail salon and Sam's Place Tobacco. Very clean space that owner would consider subdividing. Good location for retail, medical, and restaurant.

for Lease

**Location** The property is a retail strip center located on the outparcel of the Walmart. It has access to a traffic light and great visibility from N Loyalsock Ave. It's directly off of the Montoursville exit of I-180 less than 10 minutes from downtown Williamsport. I-180 is a main highway connecting Lock Haven, Williamsport, Muncy, Lewisburg, and Sunbury. Other retailers in the immediate area include Weis Markets, Lowe's, Wendy's, Advance Auto Parts, Dollar General, CosmoProf, and PA Wine and Spirits.