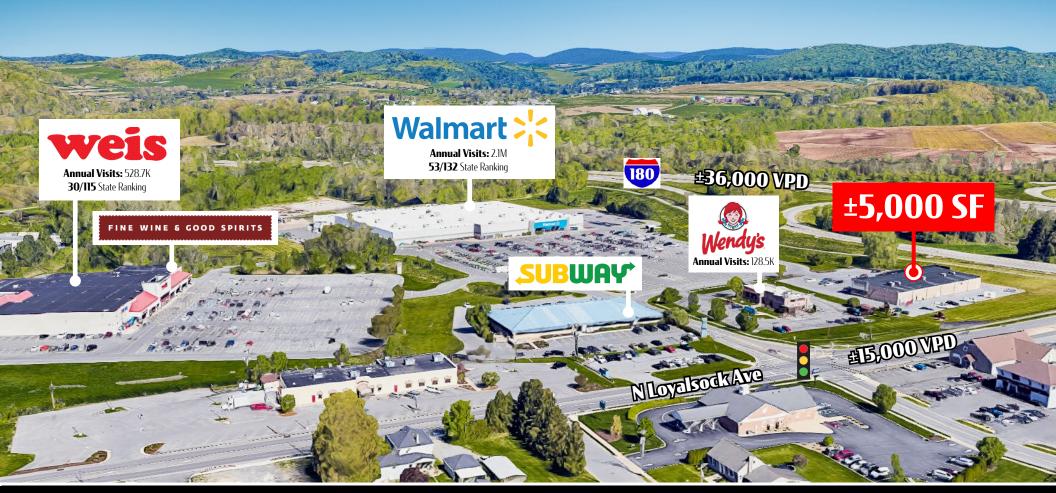

for Lease

**Location** The property is a retail strip center located on the outparcel of the Walmart. It has access to a traffic light and great visibility from N Loyalsock Ave. It's directly off of the Montoursville exit of I-180 less than 10 minutes from downtown Williamsport. I-180 is a main highway connecting Lock Haven, Williamsport, Muncy, Lewisburg, and Sunbury. Other retailers in the immediate area include Weis Markets, Lowe's, Wendy's, Advance Auto Parts, Dollar General, CosmoProf, and PA Wine and Spirits.

Trade area It is a growing community that is part of the Williamsport trade area. It is centrally located in the market about 10 minutes east of

downtown Williamsport. The Walmart and Lowe's service the entire Williamsport market and bring in customers from 10 to 15 miles away. There are approximately 87,677 people that live within 10 miles away with an average household income of \$84,349.

#### TRAFFIC COUNTS: N Loyalsock Ave ± 15,000 VPD

For Lease