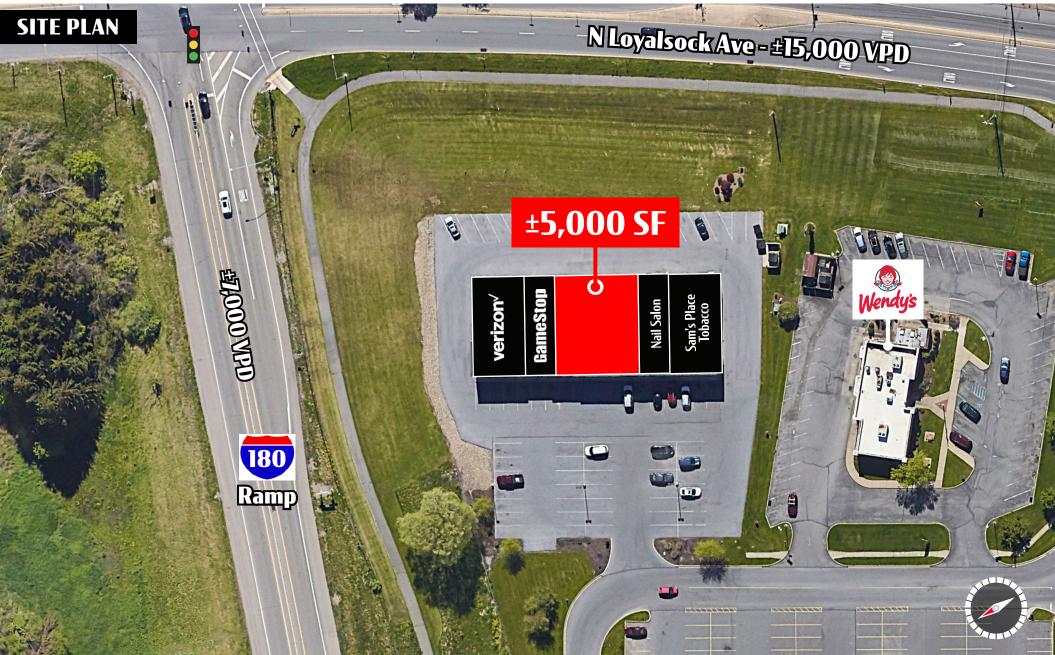

For Lease

5,000 SF inline space available on the pad of the Walmart in Montoursville, PA. Nice looking center with Verizon and Gamestop. Other tenants in the center include a nail salon and Sam's Place Tobacco. Very clean space that owner would consider subdividing. Good location for retail, medical, and restaurant.

for Lease

**Location** The property is a retail strip center located on the outparcel of the Walmart. It has access to a traffic light and great visibility from N Loyalsock Ave. It's directly off of the Montoursville exit of I-180 less than 10 minutes from downtown Williamsport. I-180 is a main highway connecting Lock Haven, Williamsport, Muncy, Lewisburg, and Sunbury. Other retailers in the immediate area include Weis Markets, Lowe's, Wendy's, Advance Auto Parts, Dollar General, CosmoProf, and PA Wine and Spirits.

#### TRAFFIC COUNTS: N Loyalsock Ave ± 15,000 VPD

For Lease