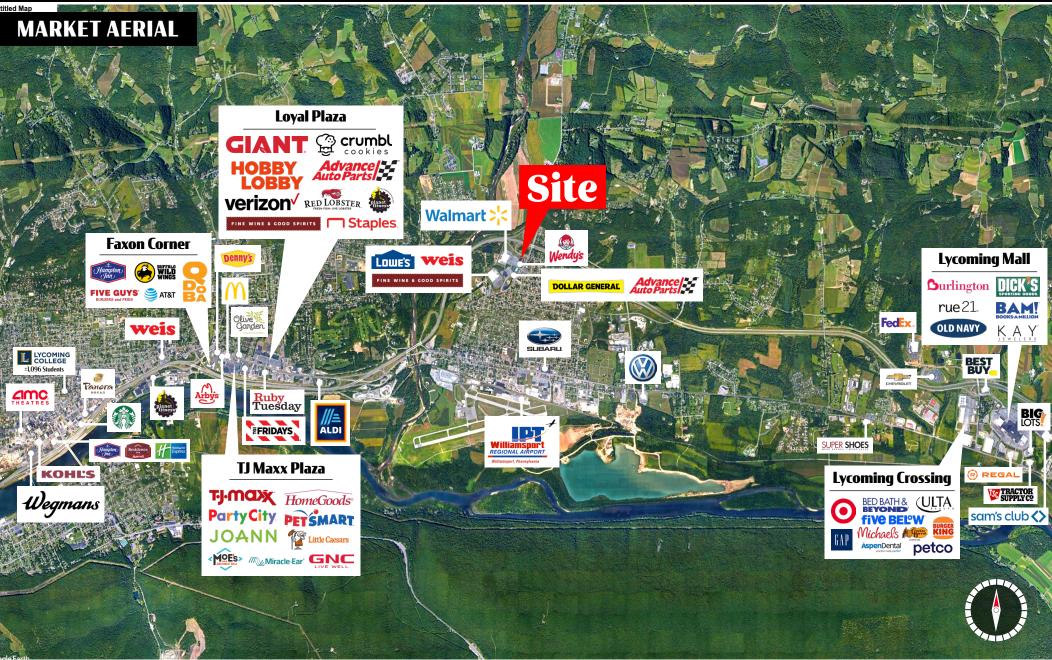

for Lease

**Location** The property is a retail strip center located on the outparcel of the Walmart. It has access to a traffic light and great visibility from N Loyalsock Ave. It's directly off of the Montoursville exit of I-180 less than 10 minutes from downtown Williamsport. I-180 is a main highway connecting Lock Haven, Williamsport, Muncy, Lewisburg, and Sunbury. Other retailers in the immediate area include Weis Markets, Lowe's, Wendy's, Advance Auto Parts, Dollar General, CosmoProf, and PA Wine and Spirits.

Trade area It is a growing community that is part of the Williamsport trade area. It is centrally located in the market about 10 minutes east of

downtown Williamsport. The Walmart and Lowe's service the entire Williamsport market and bring in customers from 10 to 15 miles away. There are approximately 87,677 people that live within 10 miles away with an average household income of \$84,349.

#### SURROUNDING MARKET

Blake Gross | Dave Nicholson For Leasing Information: 717.843.5555 | Learn more online at www.bennettwilliams.com

COMMERCIAL BROKERAGE. Redefined

for Lease

for Lease

Blake Gross | Dave Nicholson For Leasing Information: 717.843.5555 | Learn more online at www.bennettwilliams.com