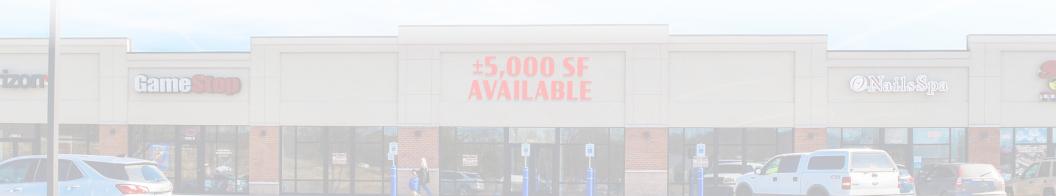

For Lease

5,000 SF inline space available on the pad of the Walmart in Montoursville, PA. Nice looking center with Verizon and Gamestop. Other tenants in the center include a nail salon and Sam's Place Tobacco. Very clean space that owner would consider subdividing. Good location for retail, medical, and restaurant.