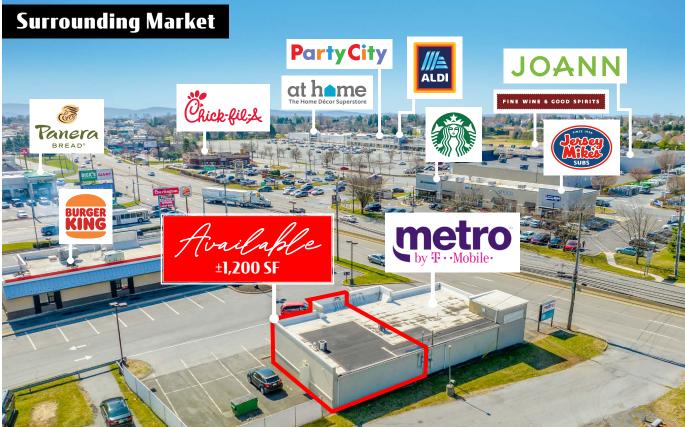

# 2705 MacArthur Road For Lease

±1,200 SF

**2705** MacArthur Road offers exceptional visibility along the Lehigh Valley's busiest retail corridor in MacArthur Road (±39,000 VPD). 2705 MacArthur Road presents a 1,200 square foot vacancy that sits on the outparcel to MacArthur Commons, Whitehall's premier Shopping Center. MacArthur Commons supports the following retailers, Walmart, Dick's Sporting Goods, Giant, Boot Barn, Petco, TJ Maxx and more! This is an excellent opportunity for a retailer to join the growing Whitehall retail market.

TRAFFIC COUNTS: MacArthur Rd ± 39,000 VPD