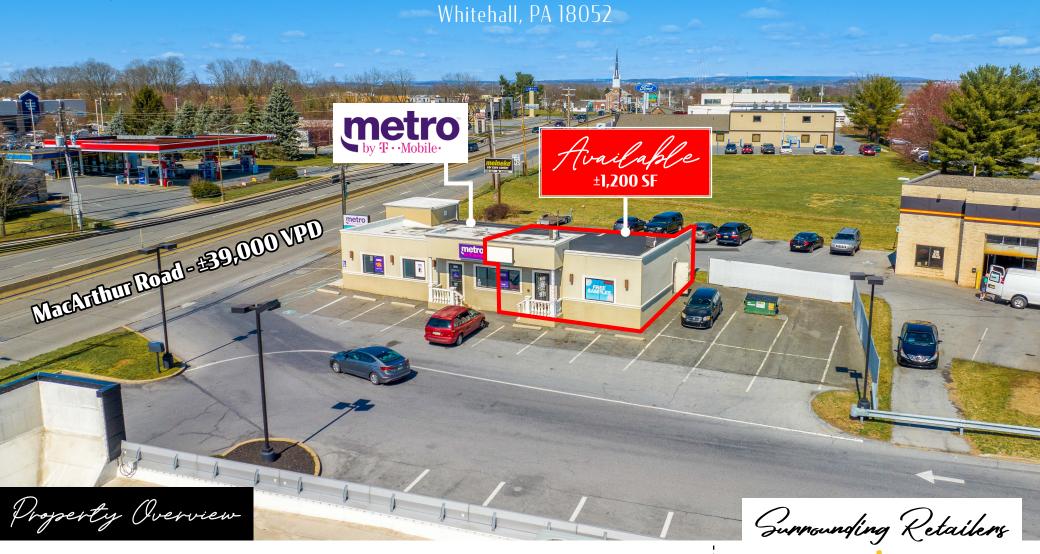

# 2705 MacArthur Road For Lease

±1,200 SF

**2705** MacArthur Road offers exceptional visibility along the Lehigh Valley's busiest retail corridor in MacArthur Road (±39,000 VPD). 2705 MacArthur Road presents a 1,200 square foot vacancy that sits on the outparcel to MacArthur Commons, Whitehall's premier Shopping Center. MacArthur Commons supports the following retailers, Walmart, Dick's Sporting Goods, Giant, Boot Barn, Petco, TJ Maxx and more! This is an excellent opportunity for a retailer to join the growing Whitehall retail market.

TRAFFIC COUNTS: MacArthur Rd ± 39,000 VPD