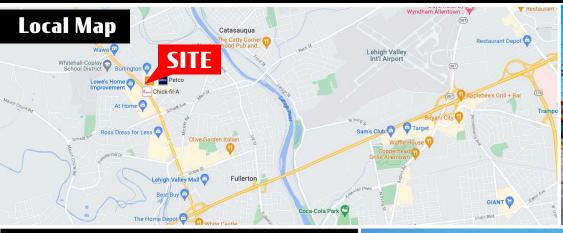

# 2705 MacArthur Road For Lease

±1,200 SF

**2705** MacArthur Road offers exceptional visibility along the Lehigh Valley's busiest retail corridor in MacArthur Road (±39,000 VPD). 2705 MacArthur Road presents a 1,200 square foot vacancy that sits on the outparcel to MacArthur Commons, Whitehall's premier Shopping Center. MacArthur Commons supports the following retailers, Walmart, Dick's Sporting Goods, Giant, Boot Barn, Petco, TJ Maxx and more! This is an excellent opportunity for a retailer to join the growing Whitehall retail market.

TRAFFIC COUNTS: MacArthur Rd ± 39,000 VPD