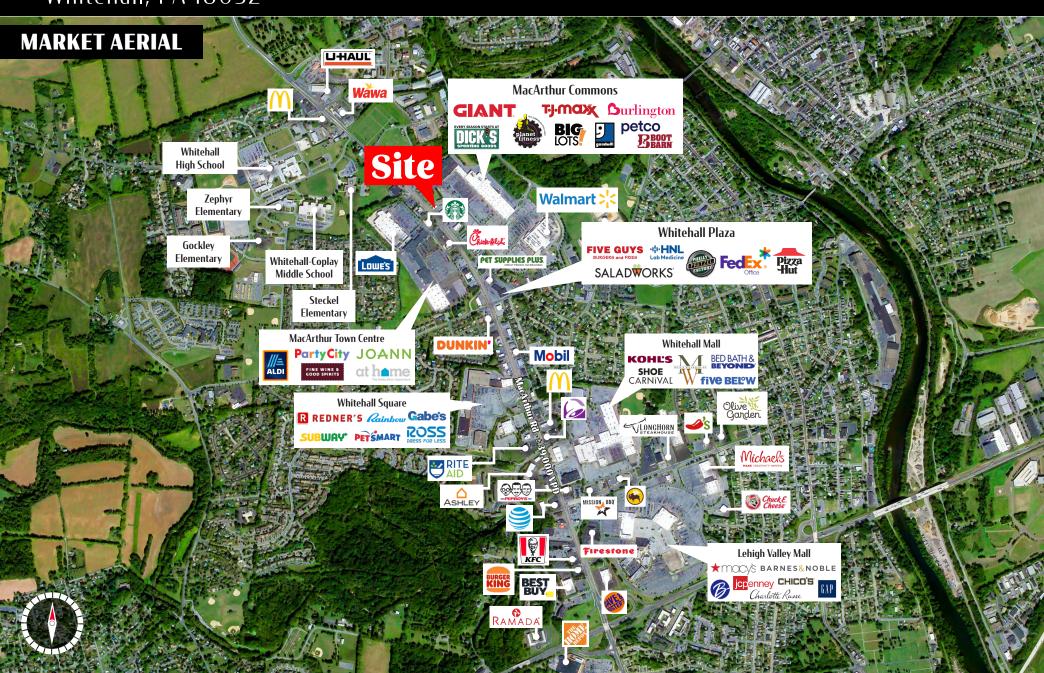

# 2705 MacArthur Road For Lease

±1,200 SF

**2705** MacArthur Road offers exceptional visibility along the Lehigh Valley's busiest retail corridor in MacArthur Road (±39,000 VPD). 2705 MacArthur Road presents a 1,200 square foot vacancy that sits on the outparcel to MacArthur Commons, Whitehall's premier Shopping Center. MacArthur Commons supports the following retailers, Walmart, Dick's Sporting Goods, Giant, Boot Barn, Petco, TJ Maxx and more! This is an excellent opportunity for a retailer to join the growing Whitehall retail market.

TRAFFIC COUNTS: MacArthur Rd ± 39,000 VPD