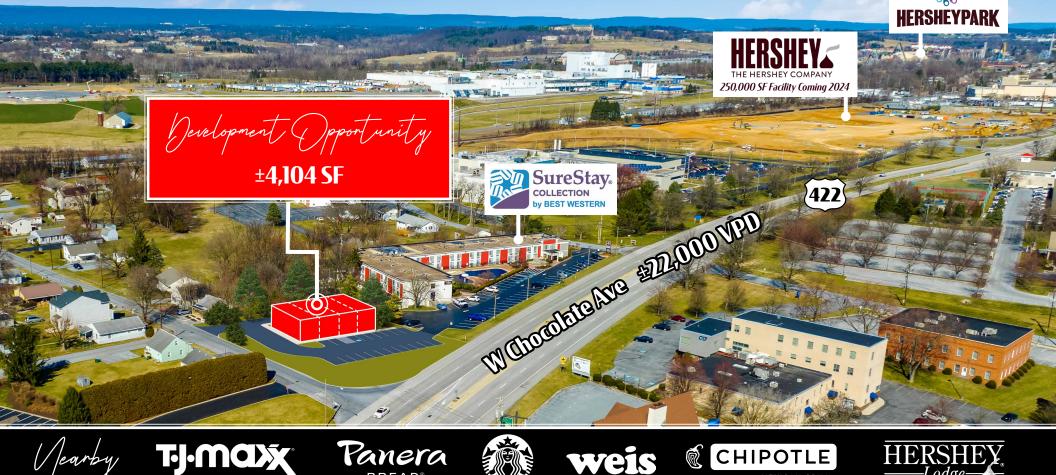

## SHOPPES ON CHOOLATE

— 79 SIPE AVE | HERSHEY, PA 17036 -

**Shoppes on Chocolate** is a +/- 4,104 square foot development opportunity located at 79 Sipe Avenue in Hershey, PA. The site is ideally positioned with easy access to Routes 322 and 422, making it easily accessible to not only Hershey, but surrounding markets, and giving the project high visibility. Nearby National Retailers include TJ Maxx, Weis Markets, Five Below, Panera Bread, and Chipotle, just to name a few. The property is located within Derry Township.