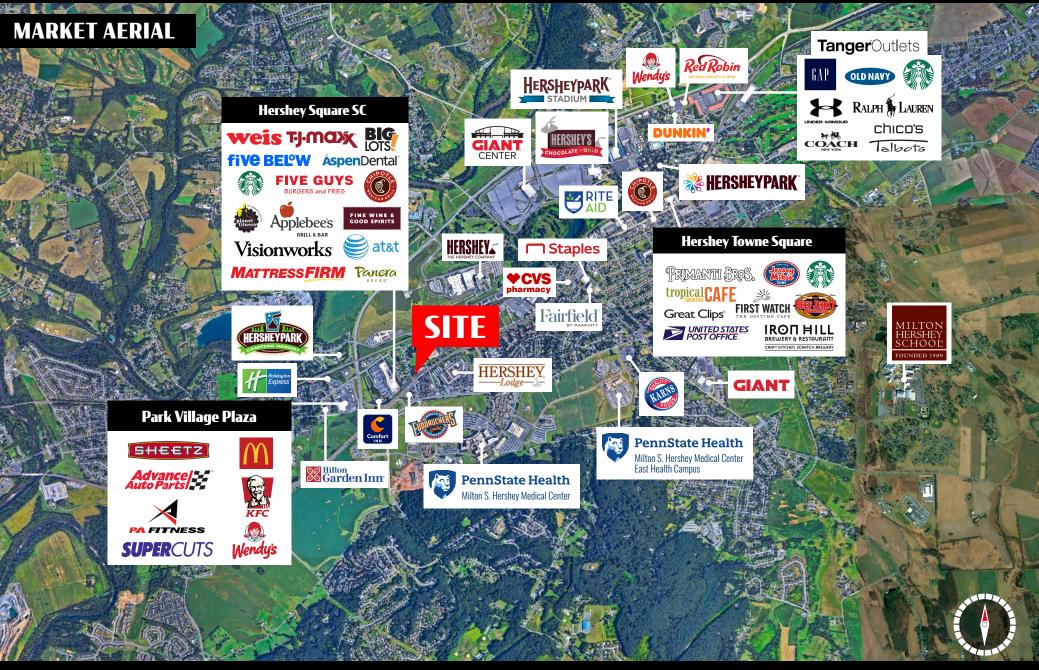

### HOPPES ON CHOCOLATE 79 SIPE AVE | HERSHEY, PA 17036

Development Opportunity

| LOCAL MAP Of Head Concluse Are Deside Are De                                                                                                                                                   | DEMOGRAPHICS                                                              | 3 MILE    | 5 MILE                      | 7 MILE             |
|----------------------------------------------------------------------------------------------------------------------------------------------------------------------------------------------------------------------------------------------------------------------------------------------------------------------------------------------------------------------------------------------------------------------------------------------------------------------------------------------------------------------------------------------------------------------------------------------------------------------------------------------------------------------------------------------------------------------------------------------------------------------------------------------------------------------------------------------------------------------------------------------------------------------------------------------------------------------------------------------------------------------------------------------------------------------------------------------------------------------------------------------------------------------------------------------------------------------------------------------------------------------------------------------------------------------------------------------------------------------------------------------------------------------------------------------------------------------------------------------------------------------------------------------------------------------------------------------------------------------------------------------------------------------------------------------------------------------------------------------------------------------------------------------------------------------------------------------------------------------------------------------------------------------------------------------------------------------------------------------------------------------------------------------------------------------------------------------------------------------------------------------------------------------------------------------------------------------------------------------------------------------------------|---------------------------------------------------------------------------|-----------|-----------------------------|--------------------|
| Hore the set of the se                                                                                                                                                   | TOTAL POPULATION                                                          | 31,240    | 64,303                      | 144,307            |
| Applebers Grill + Bar Q<br>Hershey (Ladge Q<br>Hershey Ladge Q<br>Hershey Club Q<br>Ronald McDonald House                                                                                                                                                                                                                                                                                                                                                                                                                                                                                                                                                                                                                                                                                                                                                                                                                                                                                                                                                                                                                                                                                                                                                                                                                                                                                                                                                                                                                                                                                                                                                                                                                                                                                                                                                                                                                                                                                                                                                                                                                                                      | TOTAL EMPLOYEES                                                           | 26,460    | 37,002                      | 72,929             |
| Peners Bread<br>T.J. Maxx<br>Fuddruckers<br>Fuddruckers<br>Fuddruckers<br>Fuddruckers<br>Fuddruckers<br>Fuddruckers<br>Fuddruckers<br>Fuddruckers<br>Fuddruckers<br>Fuddruckers<br>Fuddruckers<br>Fuddruckers<br>Fuddruckers<br>Fuddruckers<br>Fuddruckers<br>Fuddruckers<br>Fuddruckers<br>Fuddruckers<br>Fuddruckers<br>Fuddruckers<br>Fuddruckers<br>Fuddruckers<br>Fuddruckers<br>Fuddruckers<br>Fuddruckers<br>Fuddruckers<br>Fuddruckers<br>Fuddruckers<br>Fuddruckers<br>Fuddruckers<br>Fuddruckers<br>Fuddruckers<br>Fuddruckers<br>Fuddruckers<br>Fuddruckers<br>Fuddruckers<br>Fuddruckers<br>Fuddruckers<br>Fuddruckers<br>Fuddruckers<br>Fuddruckers<br>Fuddruckers<br>Fuddruckers<br>Fuddruckers<br>Fuddruckers<br>Fuddruckers<br>Fuddruckers<br>Fuddruckers<br>Fuddruckers<br>Fuddruckers<br>Fuddruckers<br>Fuddruckers<br>Fuddruckers<br>Fuddruckers<br>Fuddruckers<br>Fuddruckers<br>Fuddruckers<br>Fuddruckers<br>Fuddruckers<br>Fuddruckers<br>Fuddruckers<br>Fuddruckers<br>Fuddruckers<br>Fuddruckers<br>Fuddruckers<br>Fuddruckers<br>Fuddruckers<br>Fuddruckers<br>Fuddruckers<br>Fuddruckers<br>Fuddruckers<br>Fuddruckers<br>Fuddruckers<br>Fuddruckers<br>Fuddruckers<br>Fuddruckers<br>Fuddruckers<br>Fuddruckers<br>Fuddruckers<br>Fuddruckers<br>Fuddruckers<br>Fuddruckers<br>Fuddruckers<br>Fuddruckers<br>Fuddruckers<br>Fuddruckers<br>Fuddruckers<br>Fuddruckers<br>Fuddruckers<br>Fuddruckers<br>Fuddruckers<br>Fuddruckers<br>Fuddruckers<br>Fuddruckers<br>Fuddruckers<br>Fuddruckers<br>Fuddruckers<br>Fuddruckers<br>Fuddruckers<br>Fuddruckers<br>Fuddruckers<br>Fuddruckers<br>Fuddruckers<br>Fuddruckers<br>Fuddruckers<br>Fuddruckers<br>Fuddruckers<br>Fuddruckers<br>Fuddruckers<br>Fuddruckers<br>Fuddruckers<br>Fuddruckers<br>Fuddruckers<br>Fuddruckers<br>Fuddruckers<br>Fuddruckers<br>Fuddruckers<br>Fuddruckers<br>Fuddruckers<br>Fuddruckers<br>Fuddruckers<br>Fuddruckers<br>Fuddruckers<br>Fuddruckers<br>Fuddruckers<br>Fuddruckers<br>Fuddruckers<br>Fuddruckers<br>Fuddruckers<br>Fuddruckers<br>Fuddruckers<br>Fuddruckers<br>Fuddruckers<br>Fuddruckers<br>Fuddruckers<br>Fuddruckers<br>Fuddruckers<br>Fuddruckers<br>Fuddruckers<br>Fuddruckers<br>Fuddruckers<br>Fuddruckers<br>Fuddruckers<br>Fuddruckers<br>Fud | AVERAGE HHI                                                               | \$123,607 | \$115,324                   | \$98,487           |
| Hilton Garden Cocoa Diner Comort Inn at the Park B Guil CovernorBd B Hilton Garden CovernorBd B Hilton                                                                                                                                                   | TOTAL HOUSEHOLDS                                                          | 12,788    | 25,733                      | 58,319             |
| Being Mind<br>g/ spirit, Inc<br>g<br>University Fitness Center<br>- Penn State Health Mitton<br>g<br>University Fitness Center<br>- Penn State Health Mitton<br>- Penn State Health Mitton<br>- Penn State Health Mitton<br>- Penn State Health Mitton<br>- Penn State<br>- Penn State Health Mitton<br>- Penn State<br>- Penn State PRO Wellness                                                                                                                                                                                                                                                                                                                                                                                                                                                                                                                                                                                                                                                                                                                                                                                                                                                                                                                                                                                                                                                                                                                                                                                                                                                                                                                                                                                                                                                                                                                                                                                                                                                                                                                                                                                                                                                                                                                                | TRAFFIC COUNTS:<br>W Chocolate Ave ± 22,000 VPD   Hershey Dr ± 25,000 VPD |           |                             |                    |
| SURROUNDING MARKET                                                                                                                                                                                                                                                                                                                                                                                                                                                                                                                                                                                                                                                                                                                                                                                                                                                                                                                                                                                                                                                                                                                                                                                                                                                                                                                                                                                                                                                                                                                                                                                                                                                                                                                                                                                                                                                                                                                                                                                                                                                                                                                                                                                                                                                               |                                                                           |           |                             |                    |
| ARCOCCASS AFTTNESS Model of the end of                                                                                                                                                                                                                | FIVE GUT:                                                                 | s<br>s    | PennState<br>Rehabilitation | Health<br>Hospital |
| 42 Undocedade a secondade a se                                                                                                                                                   |                                                                           |           |                             |                    |