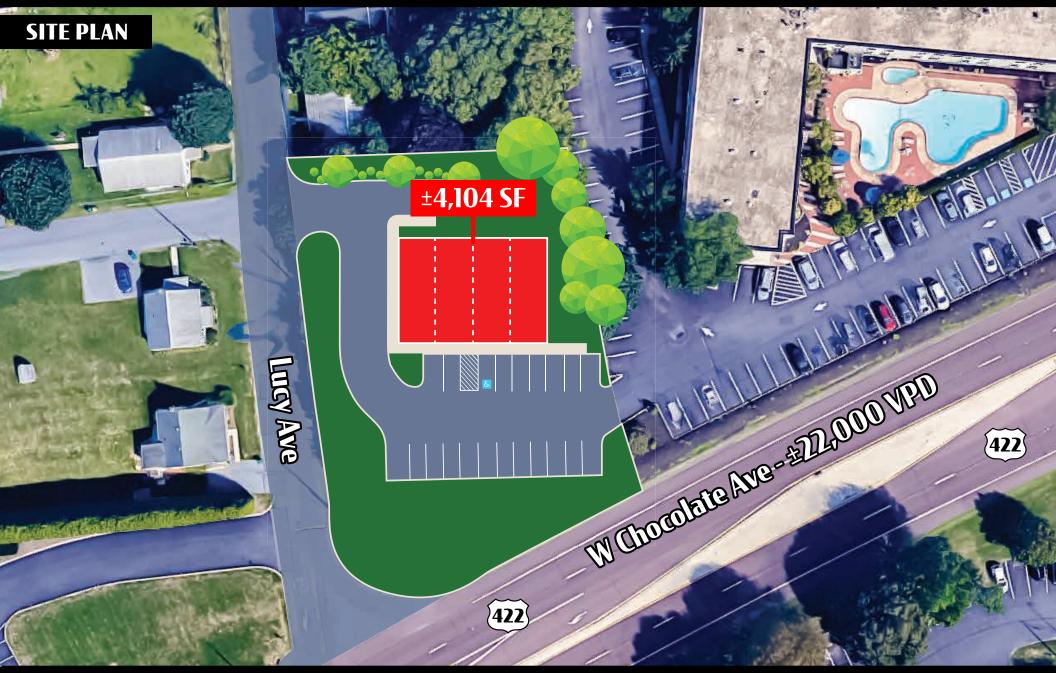

## SHOPPES ON CHOOLATE

— 79 SIPE AVE | HERSHEY, PA 17036 -

**Shoppes on Chocolate** is a +/- 4,104 square foot development opportunity located at 79 Sipe Avenue in Hershey, PA. The site is ideally positioned with easy access to Routes 322 and 422, making it easily accessible to not only Hershey, but surrounding markets, and giving the project high visibility. Nearby National Retailers include TJ Maxx, Weis Markets, Five Below, Panera Bread, and Chipotle, just to name a few. The property is located within Derry Township.