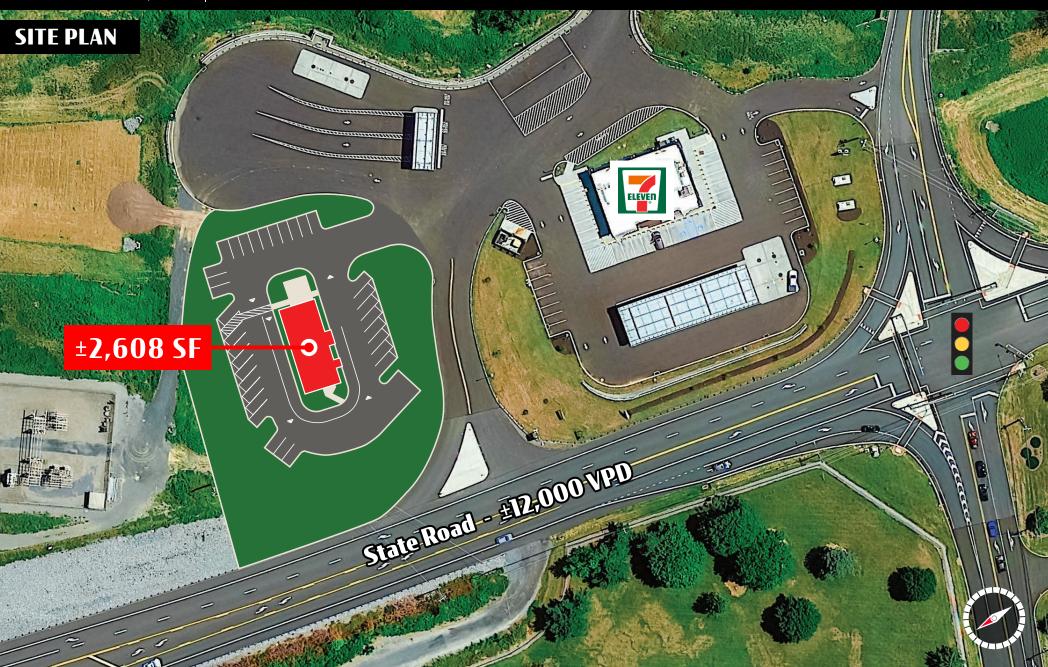

TRAFFIC COUNTS: **State Road** - ±12,000 VPD | PA 283 - ±68,000 VPD

# = 2007 STATE ROAD Lancaster, PA | 17601