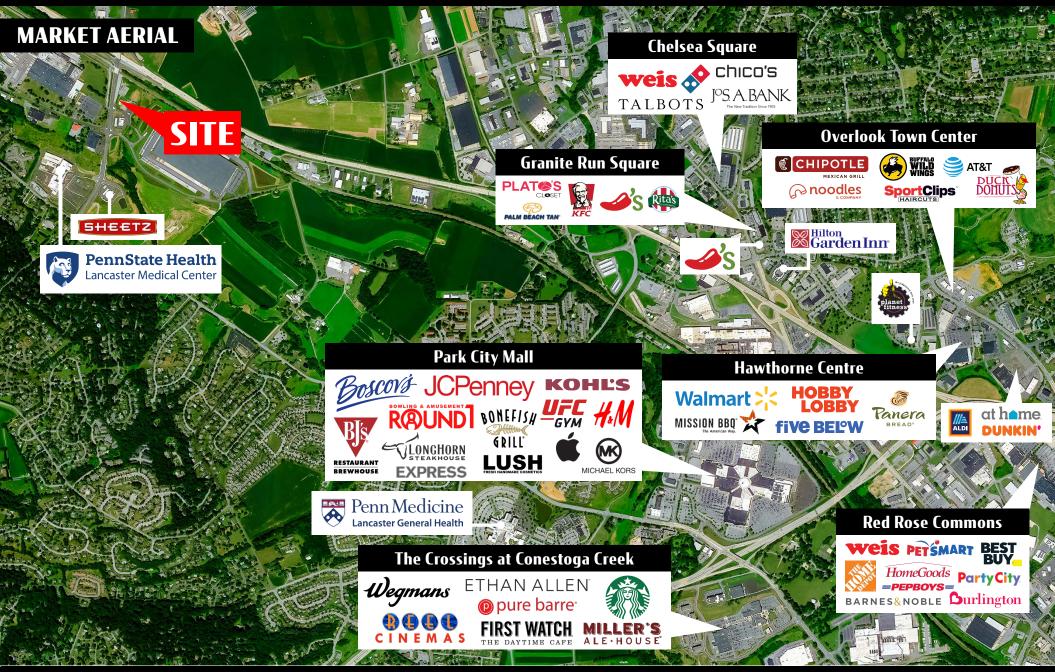

**2007 State Road** is a development opportunity located off the Route 283 ramp in Lancaster, PA. The site is ideally positioned across the street from the new Penn State Medical Center (132 beds), and near National Tenants like Sheetz and Turkey Hill. The site also benefits from easy access, high visibility, and high exposure to the market. 2007 is located in the heart of East Hempfield Township and is zoned Enterprise Zone.