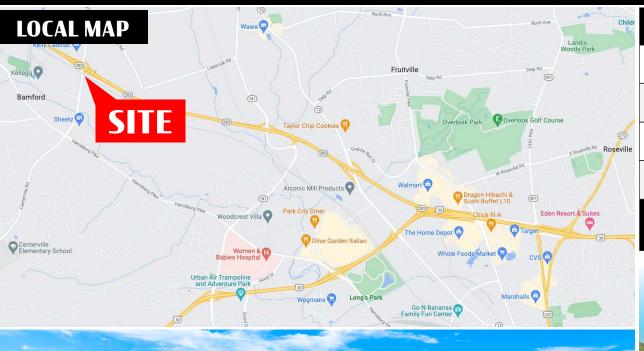

**2007 State Road** is a development opportunity located off the Route 283 ramp in Lancaster, PA. The site is ideally positioned across the street from the new Penn State Medical Center (132 beds), and near National Tenants like Sheetz and Turkey Hill. The site also benefits from easy access, high visibility, and high exposure to the market. 2007 is located in the heart of East Hempfield Township and is zoned Enterprise Zone.