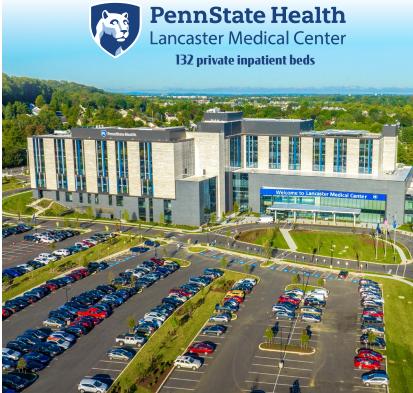

**2007 State Road** is a development opportunity located off the Route 283 ramp in Lancaster, PA. The site is ideally positioned across the street from the new Penn State Medical Center (132 beds), and near National Tenants like Sheetz and Turkey Hill. The site also benefits from easy access, high visibility, and high exposure to the market. 2007 is located in the heart of East Hempfield Township and is zoned Enterprise Zone.