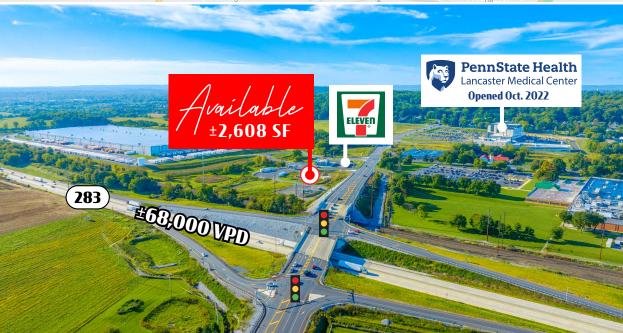

**2007 State Road** is a development opportunity located off the Route 283 ramp in Lancaster, PA. The site is ideally positioned across the street from the new Penn State Medical Center (132 beds), and near National Tenants like Sheetz and Turkey Hill. The site also benefits from easy access, high visibility, and high exposure to the market. 2007 is located in the heart of East Hempfield Township and is zoned Enterprise Zone.

TRAFFIC COUNTS: **State Road** - ±12,000 VPD | PA 283 - ±68,000 VPD