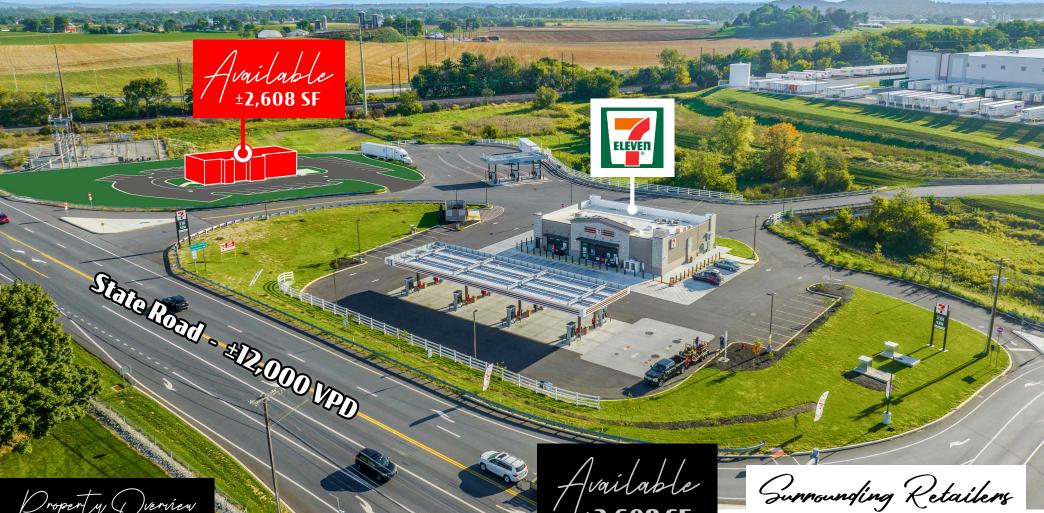

**2007 State Road** is a development opportunity located off the Route 283 ramp in Lancaster, PA. The site is ideally positioned across the street from the new Penn State Medical Center (132 beds), and near National Tenants like Sheetz and Turkey Hill. The site also benefits from easy access, high visibility, and high exposure to the market. 2007 is located in the heart of East Hempfield Township and is zoned Enterprise Zone.

TRAFFIC COUNTS: **State Road** - ±12,000 VPD | PA 283 - ±68,000 VPD