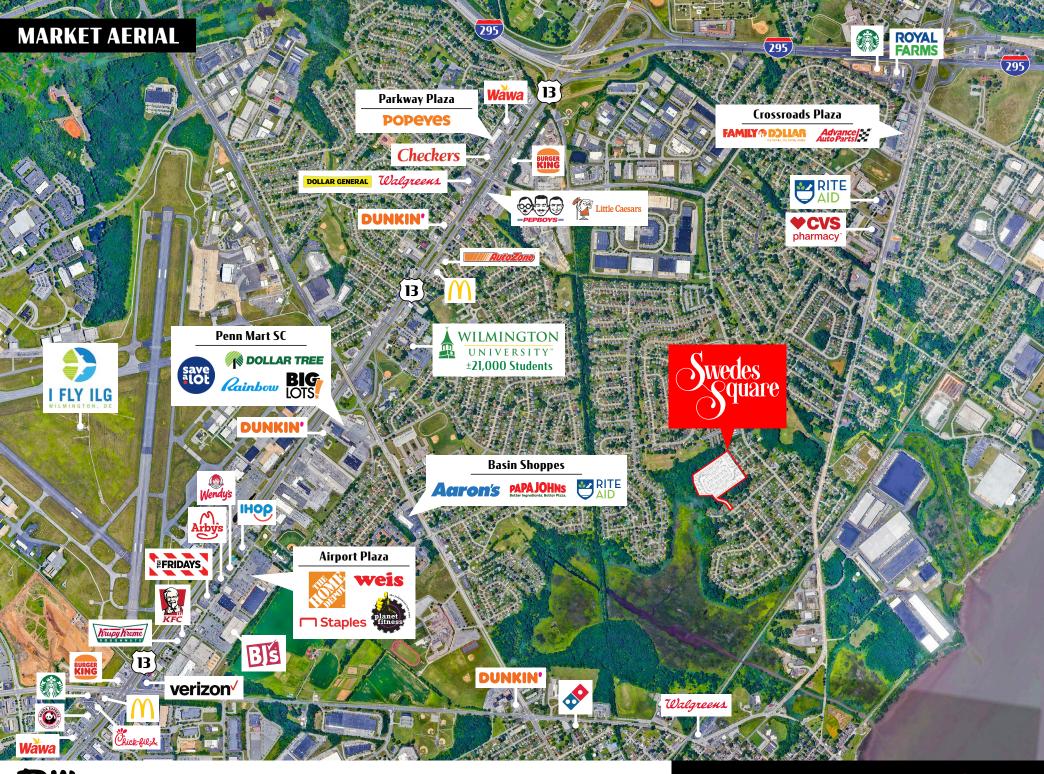

**ABF KHAN BRAD ROHRBAUGH** akhan@bennettwilliams.com brohrbaugh@bennettwilliams.com cstine@bennettwilliams.com

CHAD STINE

717.843.5555 www.bennettwilliams.com COMMERCIAL BROKERAGE. Redefined

| Prometric Testing Center Al Constrained Automotive Constrained Autom                                                                                                                                                                                                                                                                                                                                                                                                                                                                                                                         | DEMOGRAPHICS                                          | 1 MILE   | 3 MILE   | 5 MILE   |
|--------------------------------------------------------------------------------------------------------------------------------------------------------------------------------------------------------------------------------------------------------------------------------------------------------------------------------------------------------------------------------------------------------------------------------------------------------------------------------------------------------------------------------------------------------------------------------------------------------------------------------------------------------------------------------------------------------------------------------------------------------------------------------------------------------------------------------------------------------------------------------------------------------------------------------------------------------------------------------------------------------------------------------------------------------------------------------------------------------------------------------------------------------------------------------------------------------------------------------------------------------------------------------------------------------------------------------------------------------------------------------------------------------------------------------------------------------------------------------------------------------------------------------------------------------------------------------------------------------------------------------------------------------------------------------------------------------------------------------------------------------------------------------------------------------------------------------------------------------------------------------------------------------------------------------------------------------------------------------------------------------------------------------------------------------------------------------------------------------------------------------------------------------------------------------------------------------------------------------------------------------------------------------------------------------------------------------------------------------------------------------------------------------------------------------------------------------------------------------------------------------------------------------------------------------------------------------------------------------------------------------------------------------|-------------------------------------------------------|----------|----------|----------|
| Delaware Air National Counter of State Pictor Count of the Dept State State Pictor Co                                                                                                                                                                                                                                                                                                                                                                                                                                                                                                                         | TOTAL POPULATION                                      | 10,706   | 36,915   | 141,479  |
| Los Tajoutos De<br>Puebo De avvere P<br>Puebo De avver                                                                                                                                                                                                                                                                                                    | TOTAL EMPLOYEES                                       | 3,929    | 34,780   | 133,060  |
| Wilmington<br>Airport (ILG) Delta Engineering P<br>Penn Mart | AVERAGE HHI                                           | \$78,456 | \$76,723 | \$73,654 |
| Shopping Center V and a start of the start o                                                                                                                                                                                                                                                                                                                                                                                                                                                                                                                         | TOTAL HOUSEHOLDS                                      | 3,966    | 13,837   | 55,398   |
| Price Torota Company Case Mariachi Q Willington Marco Case Assa Q<br>Willington Field at Jim<br>Sherman St. Stadium<br>Wendy Q                                                                                                                                                                                                                                                                                                                                                                                                                                                                                                                                                                                                                                                                                                                                                                                                                                                                                                                                                                                                                                                                                                                                                                                                                                                                                                                                                                                                                                                                                                                                                                                                                                                                                                                                                                                                                                                                                                                                                                                                                                                                                                                                                                                                                                                                                                                                                                                                                      | TRAFFIC COUNTS:<br>Wilmington Rd (Rt 14) ± 14,000 VPD |          |          |          |

2 Swedes Square is ideally situated on highly traveled Route 9 and Moores Lane, providing convenient access for employees, visitors, or residents to the subject property. It is approximately three miles from downtown New Castle.