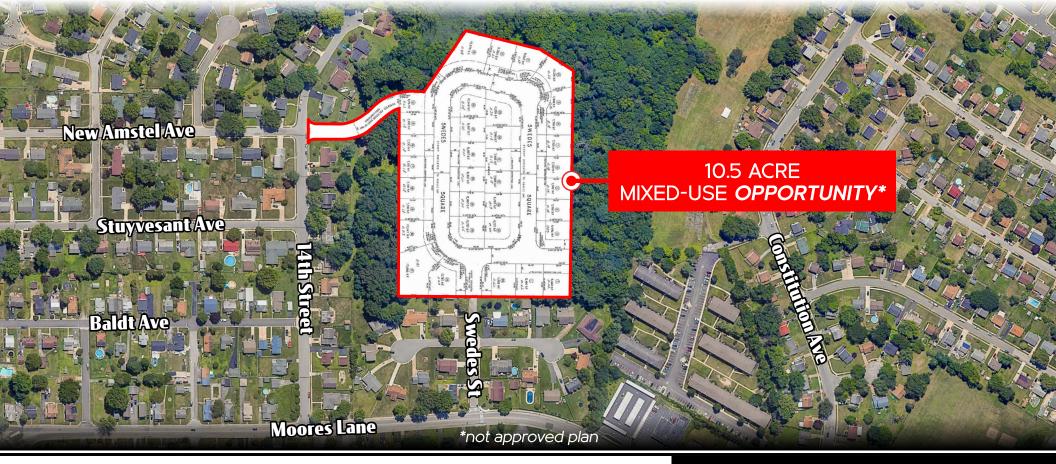

# 10.5 ACRE MIXED-USE OPPORTUNITY

wedes Square

2 Swedes Square is a 10.5 acre mixed-use opportunity that combines residential, non-residential, and planned development possibilities. The property is currently in the R1 zoning district. The site is conveniently located near Route 9 (14,000 VPD) with excellent visibility surrounded by dense housing and commercial. The project also benefits from dense demographic numbers which include 55,398 households within a 5-mile radius, as well as an average household income of \$73,654. The prime location and its supporting demographics will bring several opportunities for this project.

**ABF KHAN BRAD ROHRBAUGH** akhan@bennettwilliams.com brohrbaugh@bennettwilliams.com cstine@bennettwilliams.com

CHAD STINE

717.843.5555 www.bennettwilliams.com COMMERCIAL BROKERAGE. Redefined

| Prometric Testing Center Al Constrained Automotive Constrained Autom                                                                                                                                                                                                                                                                                                                                                                                                                                                                                                                         | DEMOGRAPHICS                                          | 1 MILE   | 3 MILE   | 5 MILE   |
|--------------------------------------------------------------------------------------------------------------------------------------------------------------------------------------------------------------------------------------------------------------------------------------------------------------------------------------------------------------------------------------------------------------------------------------------------------------------------------------------------------------------------------------------------------------------------------------------------------------------------------------------------------------------------------------------------------------------------------------------------------------------------------------------------------------------------------------------------------------------------------------------------------------------------------------------------------------------------------------------------------------------------------------------------------------------------------------------------------------------------------------------------------------------------------------------------------------------------------------------------------------------------------------------------------------------------------------------------------------------------------------------------------------------------------------------------------------------------------------------------------------------------------------------------------------------------------------------------------------------------------------------------------------------------------------------------------------------------------------------------------------------------------------------------------------------------------------------------------------------------------------------------------------------------------------------------------------------------------------------------------------------------------------------------------------------------------------------------------------------------------------------------------------------------------------------------------------------------------------------------------------------------------------------------------------------------------------------------------------------------------------------------------------------------------------------------------------------------------------------------------------------------------------------------------------------------------------------------------------------------------------------------------|-------------------------------------------------------|----------|----------|----------|
| Delaware Air National Counter of State Pictor Count of the Dept State State Pictor Co                                                                                                                                                                                                                                                                                                                                                                                                                                                                                                                         | TOTAL POPULATION                                      | 10,706   | 36,915   | 141,479  |
| Los Tajoutos De<br>Puebo De avvere P<br>Puebo De avver                                                                                                                                                                                                                                                                                                    | TOTAL EMPLOYEES                                       | 3,929    | 34,780   | 133,060  |
| Wilmington<br>Airport (ILG) Delta Engineering P<br>Penn Mart | AVERAGE HHI                                           | \$78,456 | \$76,723 | \$73,654 |
| Shopping Center V and a start of the start o                                                                                                                                                                                                                                                                                                                                                                                                                                                                                                                         | TOTAL HOUSEHOLDS                                      | 3,966    | 13,837   | 55,398   |
| Price Torota Company Case Mariachi Q Willington Marco Case Assa Q<br>Willington Field at Jim<br>Sherman St. Stadium<br>Wendy Q                                                                                                                                                                                                                                                                                                                                                                                                                                                                                                                                                                                                                                                                                                                                                                                                                                                                                                                                                                                                                                                                                                                                                                                                                                                                                                                                                                                                                                                                                                                                                                                                                                                                                                                                                                                                                                                                                                                                                                                                                                                                                                                                                                                                                                                                                                                                                                                                                      | TRAFFIC COUNTS:<br>Wilmington Rd (Rt 14) ± 14,000 VPD |          |          |          |

2 Swedes Square is ideally situated on highly traveled Route 9 and Moores Lane, providing convenient access for employees, visitors, or residents to the subject property. It is approximately three miles from downtown New Castle.