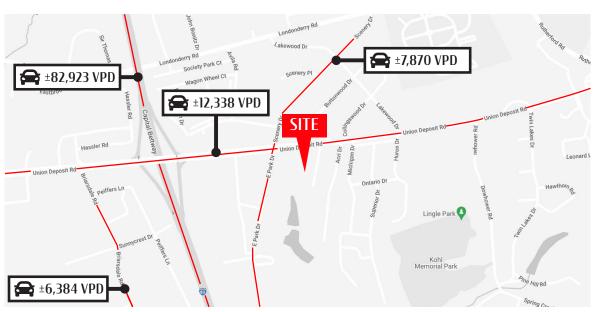

TRAFFIC COUNTS: 1-83 - ±82,923 VPD | Union Deposit Rd - ±12,338 VPD

### ocation

Union Court is ideally located on Union Deposit Road, which is one of Harrisburg's main retail corridors and travel arteries. The center is right down the street from the Interstate 83 on and off ramp, making the site easily accessible to surrounding markets. Nearby National Retailers include Lowe's, Burlington, Big Lots, Giant Grocery, and many more.