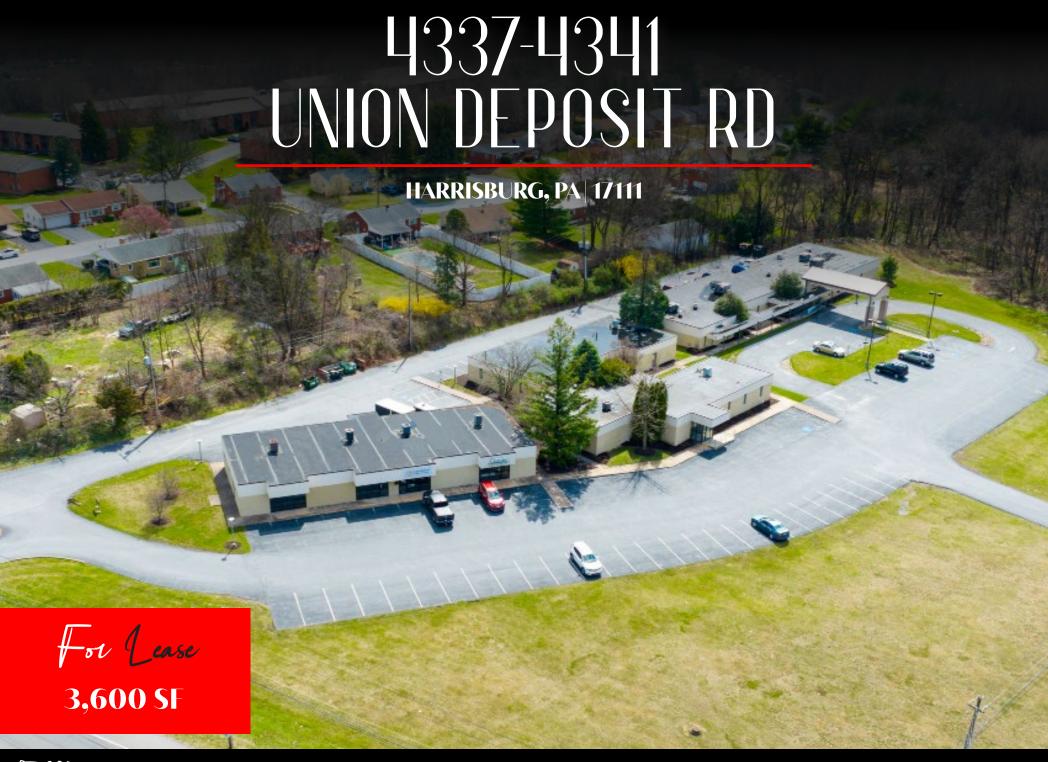

## 4337-4341 UNION DEPOSIT RD

HARRISBURG, PA | 17111

3,600 SF AVAILABLE

### Property Overview

4337-4341 Union Deposit Road is a commercial property located in Harrisburg, PA, in Dauphin County. There are two 3,600 square foot spaces available for lease. The site benefits from easy accessibility, ample parking, high exposure, and great visibility. 4337-4341 Union Deposit is zoned for Business Campus in Lower Paxton Township and is approved for a variety of uses which include but not limited to medical, office, professional service, and limited retail uses, just to name a few.