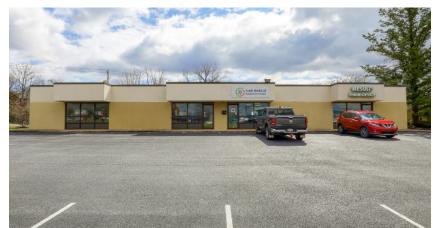

### Property Overview

4337-4341 Union Deposit Road is a commercial property located in Harrisburg, PA, in Dauphin County. There are two 3,600 square foot spaces available for lease. The site benefits from easy accessibility, ample parking, high exposure, and great visibility. 4337-4341 Union Deposit is zoned for Business Campus in Lower Paxton Township and is approved for a variety of uses which include but not limited to medical, office, professional service, and limited retail uses, just to name a few.