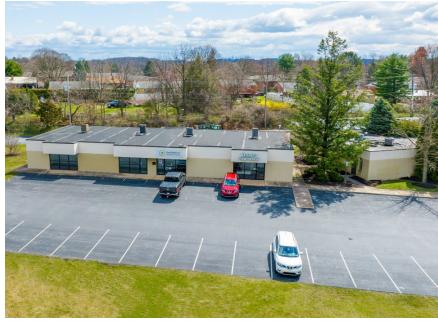

### Property Overview

4337-4341 Union Deposit Road is a commercial property located in Harrisburg, PA, in Dauphin County. There are two 3,600 square foot spaces available for lease. The site benefits from easy accessibility, ample parking, high exposure, and great visibility. 4337-4341 Union Deposit is zoned for Business Campus in Lower Paxton Township and is approved for a variety of uses which include but not limited to medical, office, professional service, and limited retail uses, just to name a few.