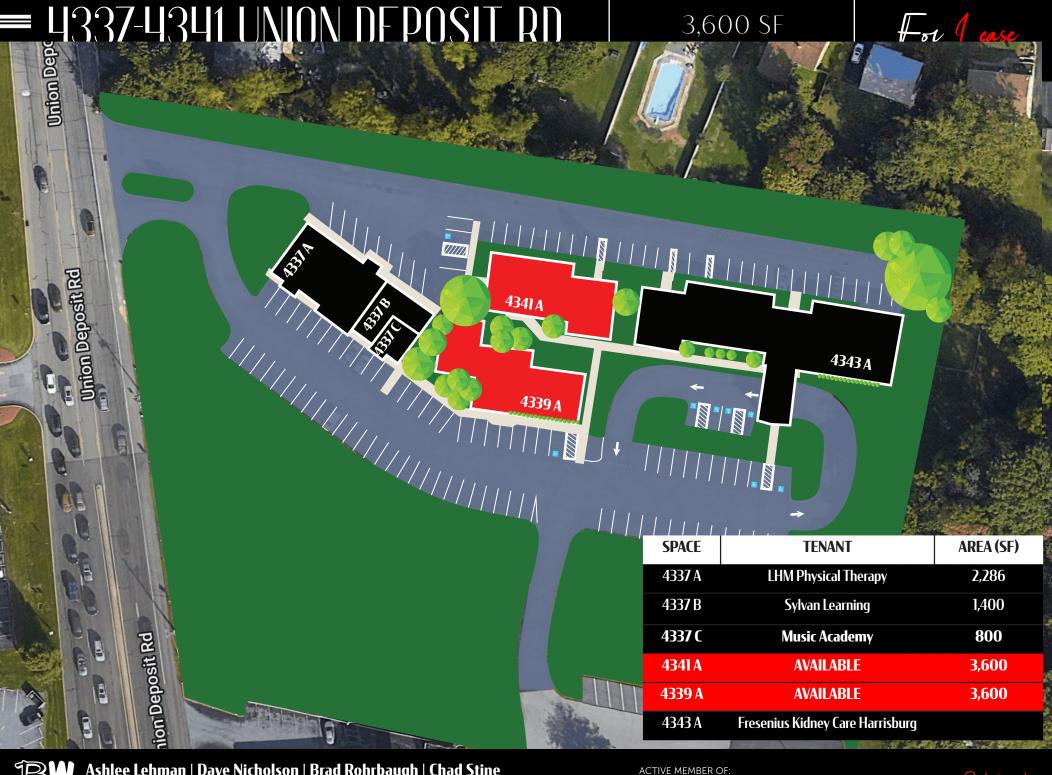

## 4337-4341 UNION DEPOSIT RD

HARRISBURG, PA | 17111

3,600 SF AVAILABLE

### Property Overview

4337-4341 Union Deposit Road is a commercial property located in Harrisburg, PA, in Dauphin County. There are two 3,600 square foot spaces available for lease. The site benefits from easy accessibility, ample parking, high exposure, and great visibility. 4337-4341 Union Deposit is zoned for Business Campus in Lower Paxton Township and is approved for a variety of uses which include but not limited to medical, office, professional service, and limited retail uses, just to name a few.