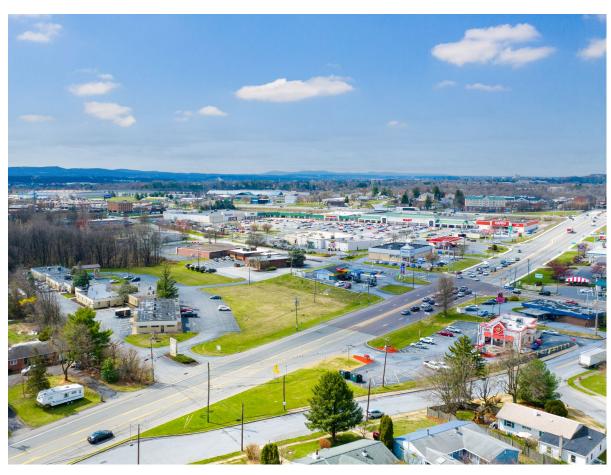

### ocation

Union Court is ideally located on Union Deposit Road, which is one of Harrisburg's main retail corridors and travel arteries. The center is right down the street from the Interstate 83 on and off ramp, making the site easily accessible to surrounding markets. Nearby National Retailers include Lowe's, Burlington, Big Lots, Giant Grocery, and many more.

TRAFFIC COUNTS: 1-83 - ±82,923 VPD | Union Deposit Rd - ±12,338 VPD