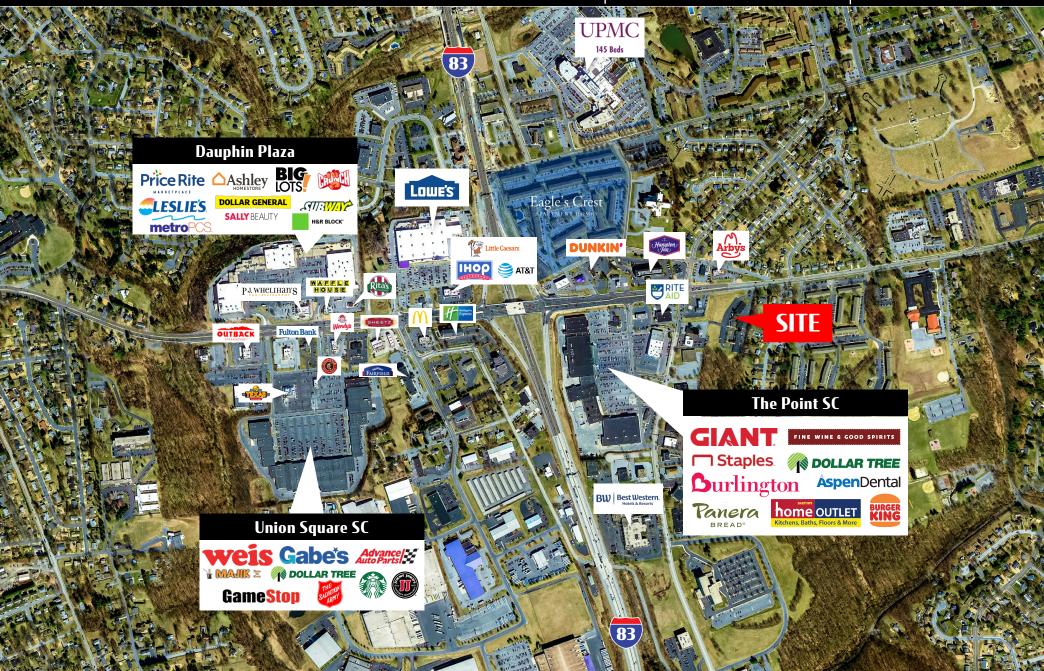

### ocation

Union Court is ideally located on Union Deposit Road, which is one of Harrisburg's main retail corridors and travel arteries. The center is right down the street from the Interstate 83 on and off ramp, making the site easily accessible to surrounding markets. Nearby National Retailers include Lowe's, Burlington, Big Lots, Giant Grocery, and many more.