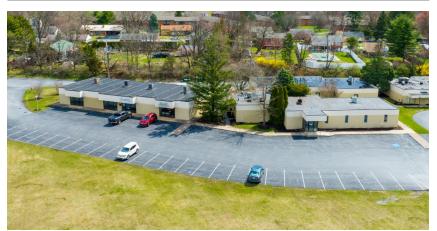

### Property Overview

4337-4341 Union Deposit Road is a commercial property located in Harrisburg, PA, in Dauphin County. There are two 3,600 square foot spaces available for lease. The site benefits from easy accessibility, ample parking, high exposure, and great visibility. 4337-4341 Union Deposit is zoned for Business Campus in Lower Paxton Township and is approved for a variety of uses which include but not limited to medical, office, professional service, and limited retail uses, just to name a few.