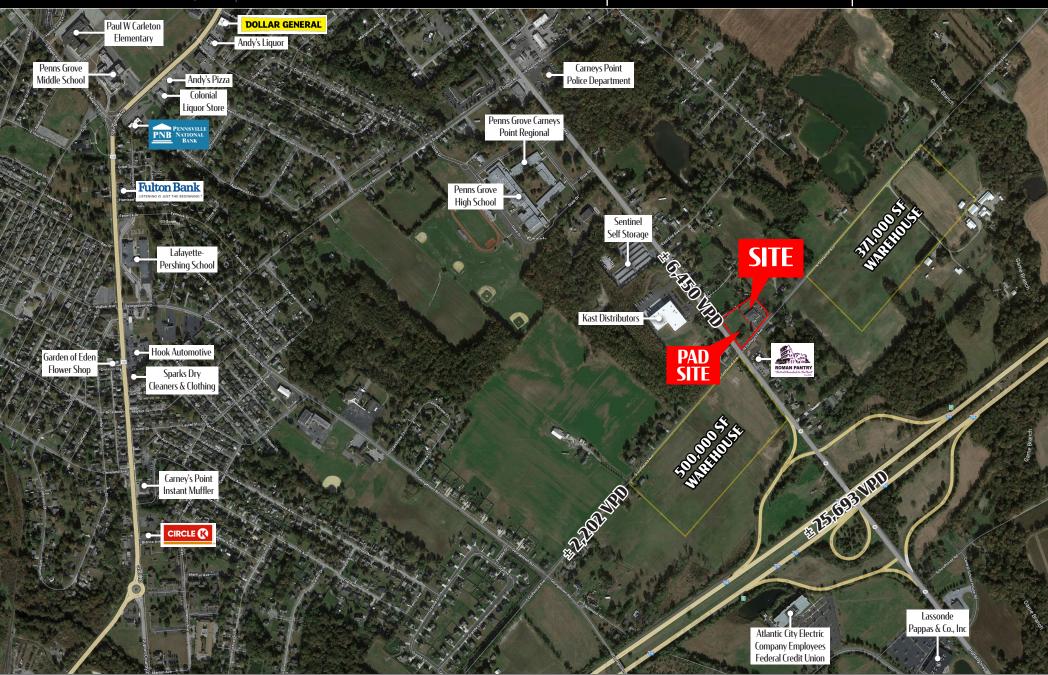

## Notes

- Built in 2015
- Signalized, four-way intersection
- First intersection after exiting I-295
- 371,000 SF warehouse nearing completion half block away
- Two other large warehouses breaking ground on diagonally opposite corner

## Overview

The Subject Property is conveniently located near an on-ramp to I-295 and is in close proximity to the Delaware Memorial Bridge. Carneys Point Township has significant prospects for growth. Currently under development are three large 500,000 SF industrial facilities within close proximity, less than a half mile away.

TRAFFIC COUNTS: 1-295 - ±25,693 VPD | Harding Hwy - ±6,450 VPD |
\_\_\_\_\_\_ Golfwood Ave - ±2,202 VPD