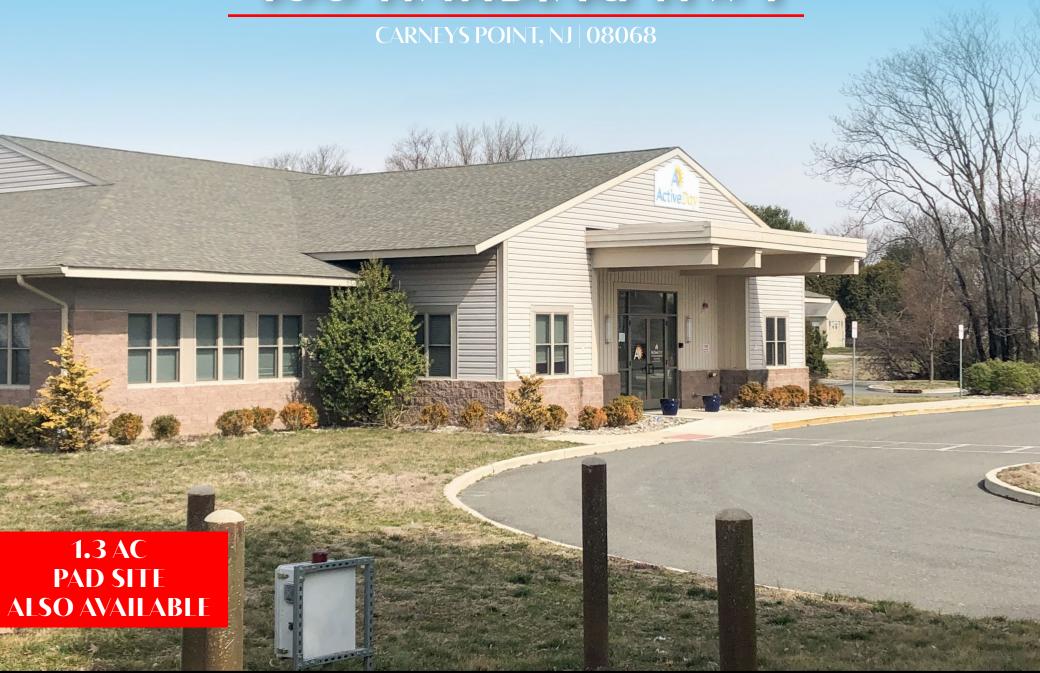

# 435 HARDING HWY

7,640 SF

## 435 HARDING HWY

CARNEYS POINT, NJ | 08069

## 7,640 SF **AVAILABLE**

## Notes

- Built in 2015
- Signalized, four-way intersection
- First intersection after exiting I-295
- 371,000 SF warehouse nearing completion half block away
- Two other large warehouses breaking ground on diagonally opposite corner

Zoning options include medical cannabis, medical office, daycare, medical arts, business offices, retail stores, etc.

Also available is pad containing approximately 1.3 acres.

| DEMOGRAPHICS     | 5 MILE   | 7 MILE   | 10 MILE  |
|------------------|----------|----------|----------|
| TOTAL POPULATION | 35,924   | 172261   | 340,030  |
| TOTAL EMPLOYEES  | 15,530   | 134,048  | 255,580  |
| AVERAGE HHI      | \$79,011 | \$86,003 | \$94,524 |
| TOTAL HOUSEHOLDS | 14,284   | 69,696   | 137,186  |