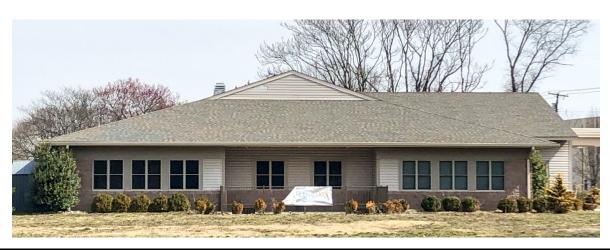

## 7,640 SF **AVAILABLE**

## Notes

- Built in 2015
- Signalized, four-way intersection
- First intersection after exiting I-295
- 371,000 SF warehouse nearing completion half block away
- Two other large warehouses breaking ground on diagonally opposite corner

## Overview

The Subject Property is conveniently located near an on-ramp to I-295 and is in close proximity to the Delaware Memorial Bridge. Carneys Point Township has significant prospects for growth. Currently under development are three large 500,000 SF industrial facilities within close proximity, less than a half mile away.