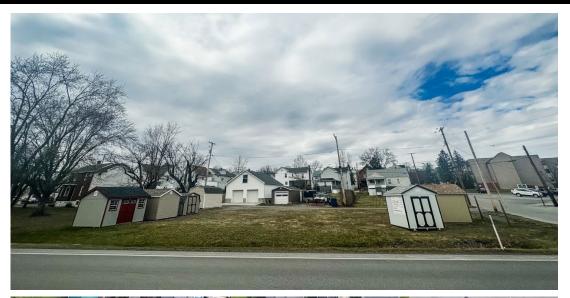

# Blair & Bella Street

FOR LEASE BUILD TO SUIT

HOLLIDAYSBURG, PA 176648

The property on the corner Blair & Bella St is a 0.57-acre vacant lot in Hollidaysburg, PA. The site is situated between Sheetz and Rite Aid. It is equipped with water, sewer, and gas. Join other national and local retailers such as Dollar General, Marzoni's Brick Oven & Brewing, Stuckey Ford/Subaru, Diamond Bridal, Allegheny Creamery & Crepes, and many more! This site would be fit for, but not limited to, a fast casual, car wash, medical, office, bank user, retail, office use, or local build to suit. The owner is willing to consider a build - to - suit, so bring your business idea to discuss space options.

## **Property** Highlights

- Located between Sheetz and Rite Aid
- Great visibility from Rt 22 (±10,000 VPD)
- Water, sewer, and gas on site

| DEMOGRAPHICS     | 3 MILE   | 5 MILE   | 7 MILE   |
|------------------|----------|----------|----------|
| TOTAL POPULATION | 19,733   | 37,420   | 74,334   |
| TOTAL EMPLOYEES  | 9,878    | 21,833   | 36,368   |
| AVERAGE HHI      | \$88,118 | \$85,756 | \$74,366 |
| TOTAL HOUSEHOLDS | 8,466    | 16,200   | 31,937   |