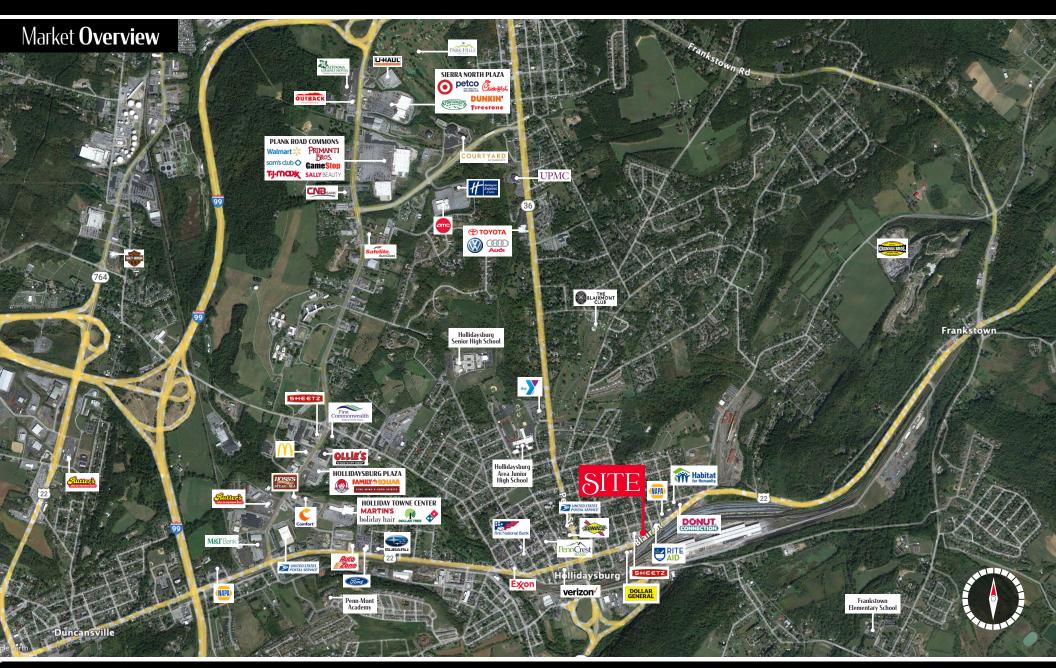

### **Location** Overview

The site sits along Rt 22, which is a major throughway to Pittsburgh. Hollidaysburg is conveniently located between Frankstown and Duncansville, with the site being only 7.5 miles from Altoona, PA.

## **Trade Area** Description

Hollidaysburg (population of 5,675) is the county seat of Blair County (122,495 population), which is in central Pennsylvania. It is part of the Altoona MSA and only 5 miles from Altoona. Major throughways are Rt 22, which connects Frankstown to Duncansville making I-99 a convenient mode of transportation for business & industry in Hollidaysburg.