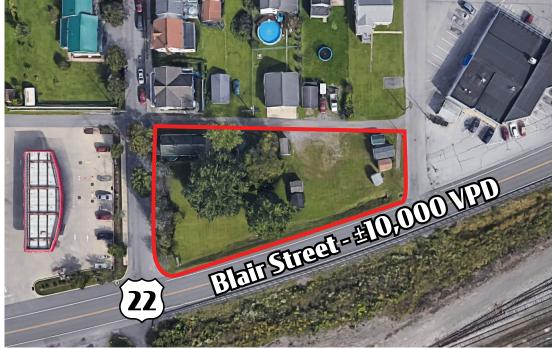

# Blair & Bella Street

FOR LEASE BUILD TO SUIT

HOLLIDAYSBURG, PA 176648

The property on the corner Blair & Bella St is a 0.57-acre vacant lot in Hollidaysburg, PA. The site is situated between Sheetz and Rite Aid. It is equipped with water, sewer, and gas. Join other national and local retailers such as Dollar General, Marzoni's Brick Oven & Brewing, Stuckey Ford/Subaru, Diamond Bridal, Allegheny Creamery & Crepes, and many more! This site would be fit for, but not limited to, a fast casual, car wash, medical, office, bank user, retail, office use, or local build to suit. The owner is willing to consider a build - to - suit, so bring your business idea to discuss space options.

## **Property** Highlights

- Located between Sheetz and Rite Aid
- Great visibility from Rt 22 (±10,000 VPD)
- Water, sewer, and gas on site

| DEMOGRAPHICS     | 3 MILE   | 5 MILE   | 7 MILE   |
|------------------|----------|----------|----------|
| TOTAL POPULATION | 19,733   | 37,420   | 74,334   |
| TOTAL EMPLOYEES  | 9,878    | 21,833   | 36,368   |
| AVERAGE HHI      | \$88,118 | \$85,756 | \$74,366 |
| TOTAL HOUSEHOLDS | 8,466    | 16,200   | 31,937   |

TRAFFIC COUNTS: Blair Street Rt 22 - ±10,000 VPD