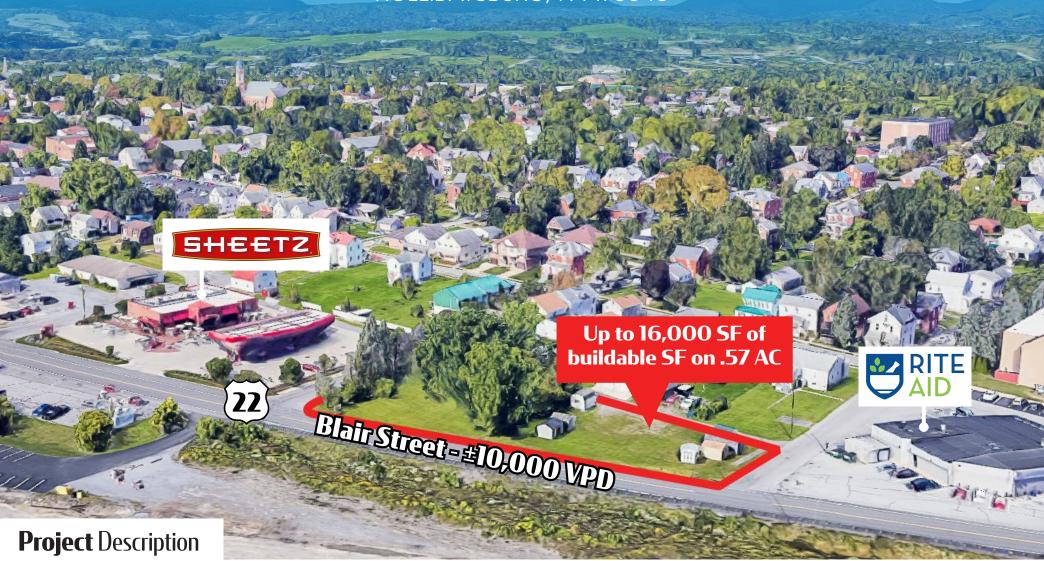

# Blair & Bella Street

FOR LEASE BUILD TO SUIT

HOLLIDAYSBURG, PA 176648

The property on the corner Blair & Bella St is a 0.57-acre vacant lot in Hollidaysburg, PA. The site is situated between Sheetz and Rite Aid. It is equipped with water, sewer, and gas. Join other national and local retailers such as Dollar General, Marzoni's Brick Oven & Brewing, Stuckey Ford/Subaru, Diamond Bridal, Allegheny Creamery & Crepes, and many more! This site would be fit for, but not limited to, a fast casual, car wash, medical, office, bank user, retail, office use, or local build to suit. The owner is willing to consider a build - to - suit, so bring your business idea to discuss space options.

## **Property** Highlights

- Located between Sheetz and Rite Aid
- Great visibility from Rt 22 (±10,000 VPD)
- Water, sewer, and gas on site

| DEMOGRAPHICS     | 3 MILE   | 5 MILE   | 7 MILE   |
|------------------|----------|----------|----------|
| TOTAL POPULATION | 19,733   | 37,420   | 74,334   |
| TOTAL EMPLOYEES  | 9,878    | 21,833   | 36,368   |
| AVERAGE HHI      | \$88,118 | \$85,756 | \$74,366 |
| TOTAL HOUSEHOLDS | 8,466    | 16,200   | 31,937   |

TRAFFIC COUNTS: Blair Street Rt 22 - ±10,000 VPD