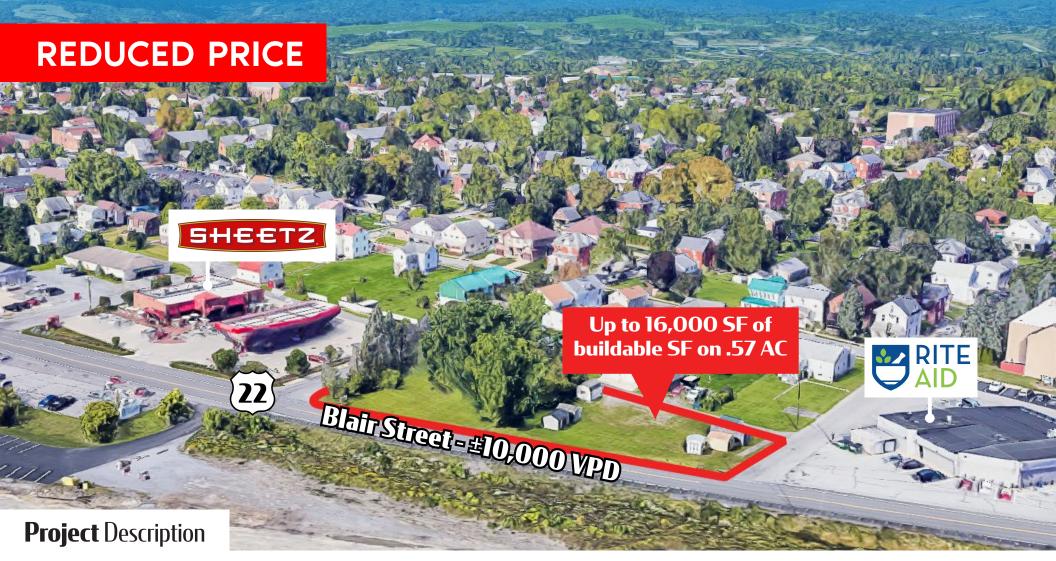

## Blair & Bella Street

FOR LEASE BUILD TO SUIT

HOLLIDAYSBURG, PA 176648

The property on the corner Blair & Bella St is a 0.57-acre vacant lot in Hollidaysburg, PA. The site is situated between Sheetz and Rite Aid. It is equipped with water, sewer, and gas. Join other national and local retailers such as Dollar General, Marzoni's Brick Oven & Brewing, Stuckey Ford/Subaru, Diamond Bridal, Allegheny Creamery & Crepes, and many more! This site would be fit for, but not limited to, a fast casual, car wash, medical, office, bank user, retail, office use, or local build to suit. The owner is willing to consider a build - to - suit, so bring your business idea to discuss space options.

## **Property** Highlights

- Located between Sheetz and Rite Aid
- Great visibility from Rt 22 (±10,000 VPD)
- Water, sewer, and gas on site

| DEMOGRAPHICS     | 3 MILE   | 5 MILE   | 7 MILE   |
|------------------|----------|----------|----------|
| TOTAL POPULATION | 19,733   | 37,420   | 74,334   |
| TOTAL EMPLOYEES  | 9,878    | 21,833   | 36,368   |
| AVERAGE HHI      | \$88,118 | \$85,756 | \$74,366 |
| TOTAL HOUSEHOLDS | 8,466    | 16,200   | 31,937   |

TRAFFIC COUNTS: Blair Street Rt 22 - ±10,000 VPD