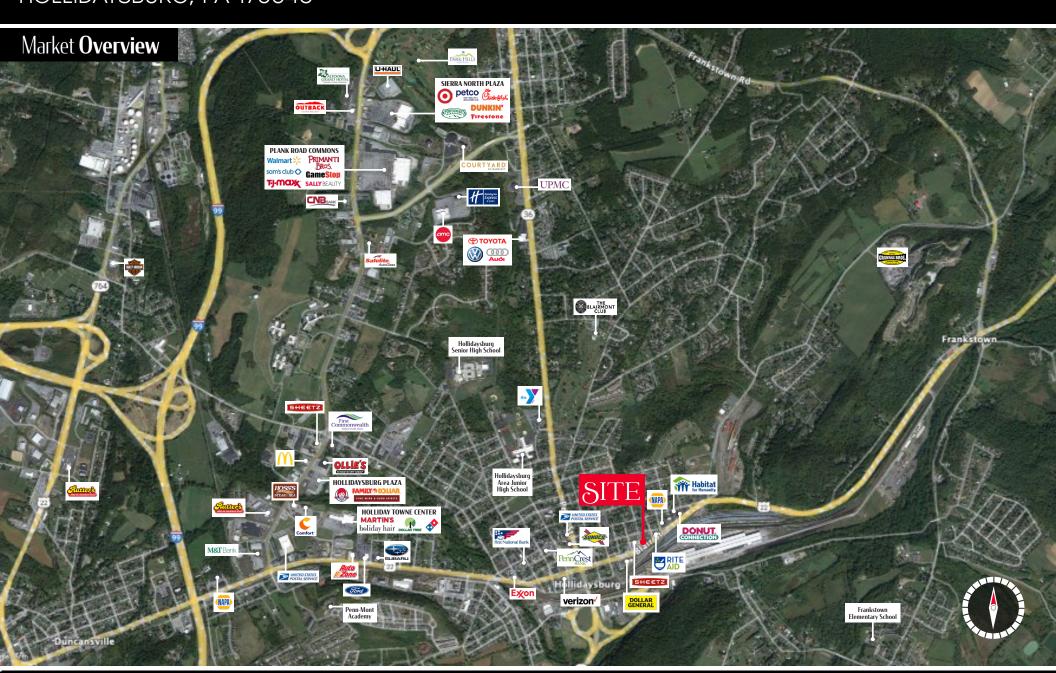

### **Location** Overview

The site sits along Rt 22, which is a major throughway to Pittsburgh. Hollidaysburg is conveniently located between Frankstown and Duncansville, with the site being only 7.5 miles from Altoona, PA.

### **Trade Area** Description

Hollidaysburg (population of 5,675) is the county seat of Blair County (122,495 population), which is in central Pennsylvania. It is part of the Altoona MSA and only 5 miles from Altoona. Major throughways are Rt 22, which connects Frankstown to Duncansville making I-99 a convenient mode of transportation for business & industry in Hollidaysburg.