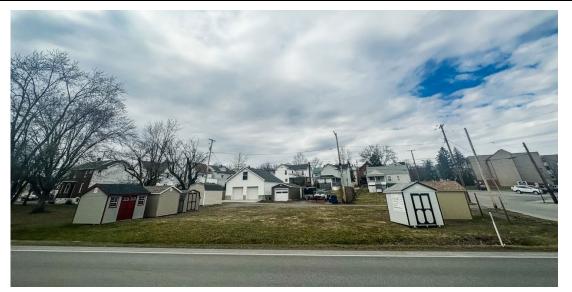

## Blair & Bella Street

FOR LEASE BUILD TO SUIT

HOLLIDAYSBURG, PA 176648

The property on the corner Blair & Bella St is a 0.57-acre vacant lot in Hollidaysburg, PA. The site is situated between Sheetz and Rite Aid. It is equipped with water, sewer, and gas. Join other national and local retailers such as Dollar General, Marzoni's Brick Oven & Brewing, Stuckey Ford/Subaru, Diamond Bridal, Allegheny Creamery & Crepes, and many more! This site would be fit for, but not limited to, a fast casual, car wash, medical, office, bank user, retail, office use, or local build to suit. The owner is willing to consider a build - to - suit, so bring your business idea to discuss space options.

## **Property** Highlights

- Located between Sheetz and Rite Aid
- Great visibility from Rt 22 (±10,000 VPD)
- Water, sewer, and gas on site

| DEMOGRAPHICS     | 3 MILE   | 5 MILE   | 7 MILE   |
|------------------|----------|----------|----------|
| TOTAL POPULATION | 19,733   | 37,420   | 74,334   |
| TOTAL EMPLOYEES  | 9,878    | 21,833   | 36,368   |
| AVERAGE HHI      | \$88,118 | \$85,756 | \$74,366 |
| TOTAL HOUSEHOLDS | 8,466    | 16,200   | 31,937   |