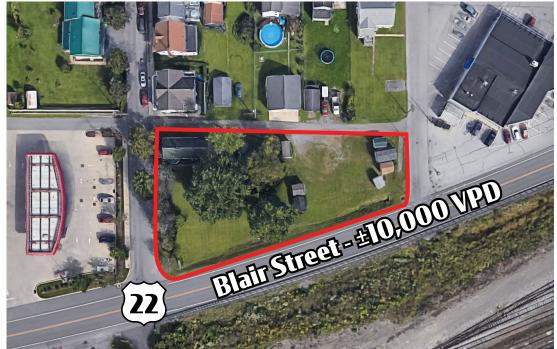

## Blair & Bella Street

FOR LEASE BUILD TO SUIT

HOLLIDAYSBURG, PA 176648

The property on the corner Blair & Bella St is a 0.57-acre vacant lot in Hollidaysburg, PA. The site is situated between Sheetz and Rite Aid. It is equipped with water, sewer, and gas. Join other national and local retailers such as Dollar General, Marzoni's Brick Oven & Brewing, Stuckey Ford/Subaru, Diamond Bridal, Allegheny Creamery & Crepes, and many more! This site would be fit for, but not limited to, a fast casual, car wash, medical, office, bank user, retail, office use, or local build to suit. The owner is willing to consider a build - to - suit, so bring your business idea to discuss space options.

## **Property** Highlights

- Located between Sheetz and Rite Aid
- Great visibility from Rt 22 (±10,000 VPD)
- Water, sewer, and gas on site

| DEMOGRAPHICS     | 3 MILE   | 5 MILE   | 7 MILE   |
|------------------|----------|----------|----------|
| TOTAL POPULATION | 19,733   | 37,420   | 74,334   |
| TOTAL EMPLOYEES  | 9,878    | 21,833   | 36,368   |
| AVERAGE HHI      | \$88,118 | \$85,756 | \$74,366 |
| TOTAL HOUSEHOLDS | 8,466    | 16,200   | 31,937   |

TRAFFIC COUNTS: Blair Street Rt 22 - ±10,000 VPD