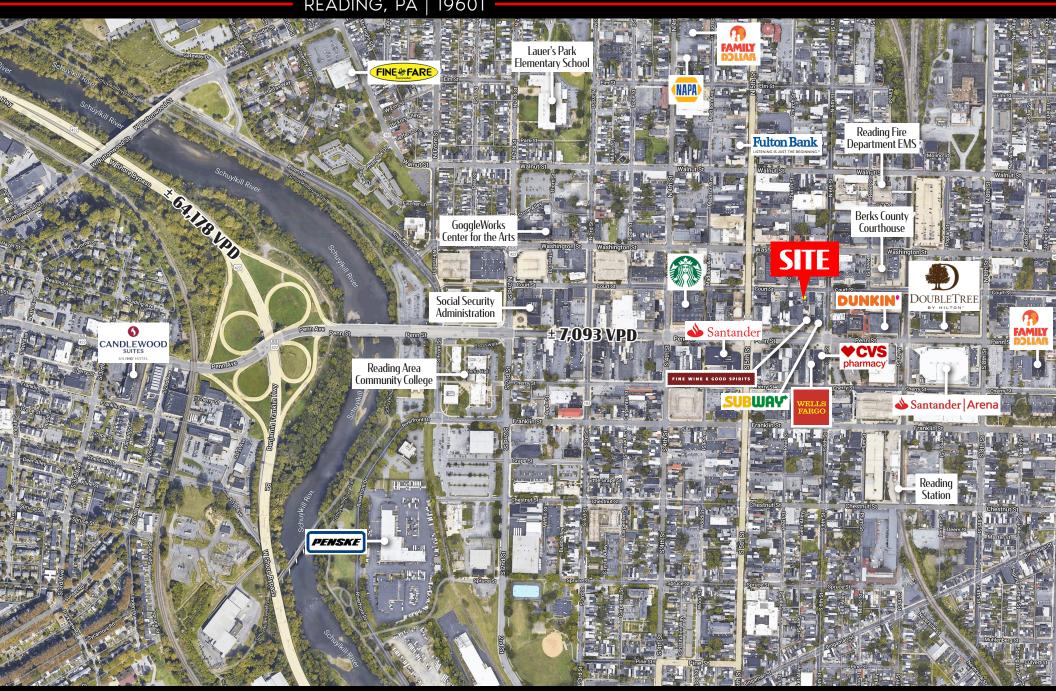

TRAFFIC COUNTS: **Penn St** - ±7,093 VPD | **US-422** - ±64,178 VPD

| Suite | SF    | Lease Price   |
|-------|-------|---------------|
| 11    | 1,300 | \$2,150/month |
| 21    | 1,400 | \$2,150/month |
| 22    | 170   | \$450/month   |
| 23    | 160   | \$400/month   |
| 24    | 170   | \$450/month   |
| 25    | 450   | \$900/month   |
| 26    | 350   | \$700/month   |
| 32    | 170   | \$450/month   |
| 33    | 160   | \$400/month   |
| 34    | 170   | \$450/month   |
| 35    | 450   | \$900/month   |