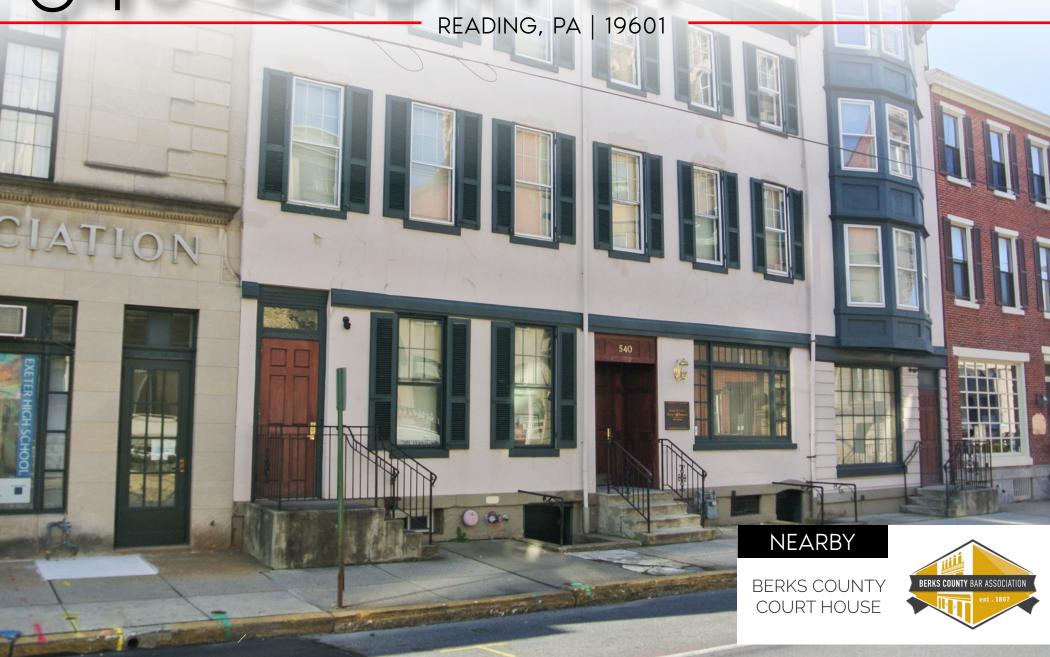

## 540 COURT ST

± 4,950 SF AVAILABLE FOR LEASE

## OVERVIEW

As the saying goes... Location, Location, Location... Excellent opportunity to Lease Office Suites within this Historic Building. Your Business, whether it be a Law Firm, Real Estate Firm, Accounting Firm, Title Company or other Professional Office use will be located close to the County Court House, County Services and Admin. and the downtown. Garage Parking is available 1 block away. (rent a space monthly). There are various office suites ranging from Single Office (16Osf) up to Multi-Office (14Oosf) Suites can be combined for even more space. Rental price is all inclusive including electric, heat, air conditioning, trash, water, sewer, interior common area – NO additional monthly bills! After entering the building clients will use the Virtual Receptionist to continue into the Building. Two First Floor Conference Rooms will be available for use at an hourly rate. Perfect for depositions or meeting clients for first time. Dining Area will be refitted as a Training Area with outdoor courtyard for use. New smaller Kitchen/Pantry is being designed for Tenant use. Interior elevator for ease of access to 2nd and 3rd floors. Access to building by Tenants will be by FOBS; Suites will have key access. Building will be opened during normal business hours.