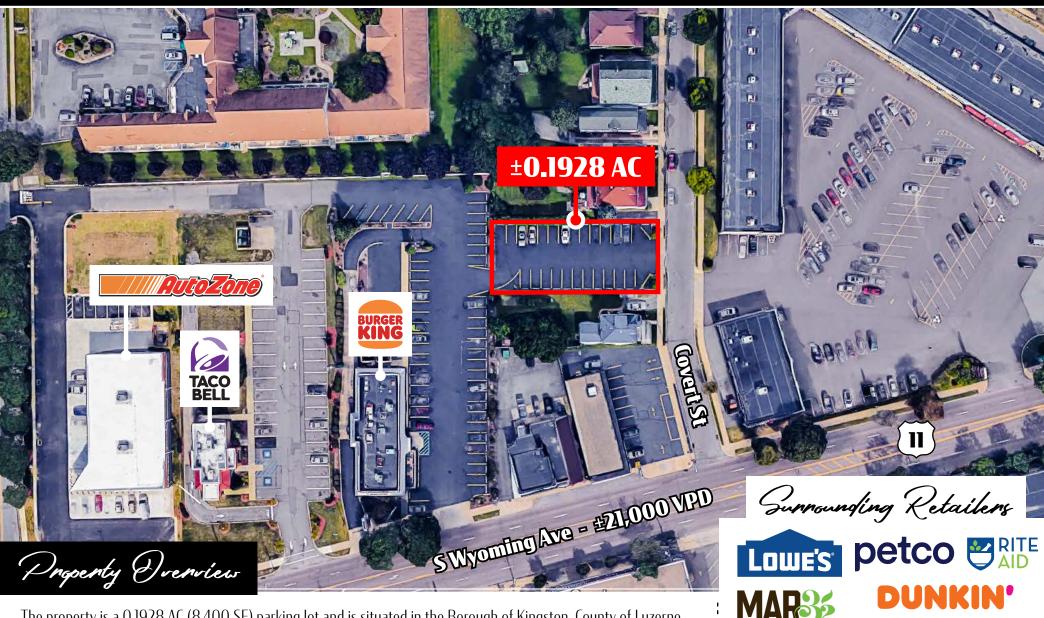

The property is a 0.1928 AC (8,400 SF) parking lot and is situated in the Borough of Kingston, County of Luzerne. The lot is zoned C2, a Community Business District, and has 24 parking spots.

FINE WINE & GOOD SPIRITS

TRAFFIC COUNTS: **S** Wyoming Ave ± 21,000 VPD

**SURVEY** 