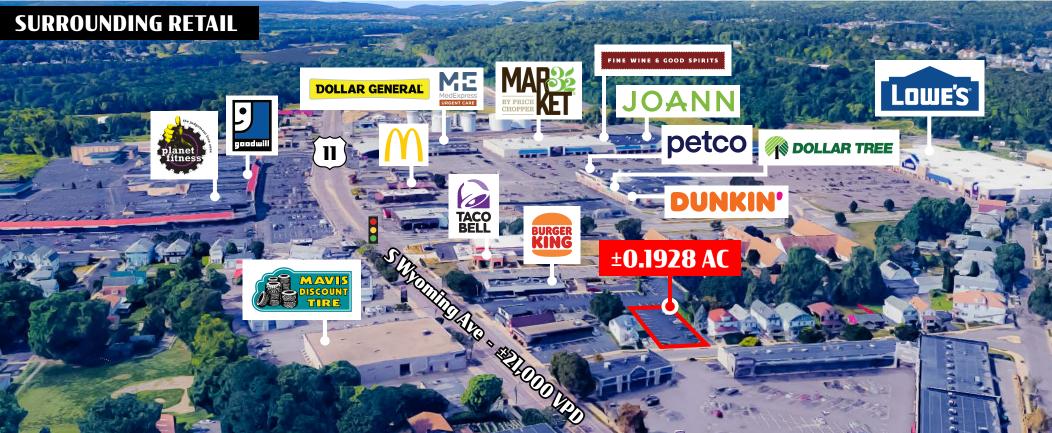

The property is a 0.1928 AC (8,400 SF) parking lot and is situated in the Borough of Kingston, County of Luzerne. The lot is zoned C2, a Community Business District, and has 24 parking spots.

FINE WINE & GOOD SPIRITS

TRAFFIC COUNTS: **S** Wyoming Ave ± 21,000 VPD

**SURVEY** 