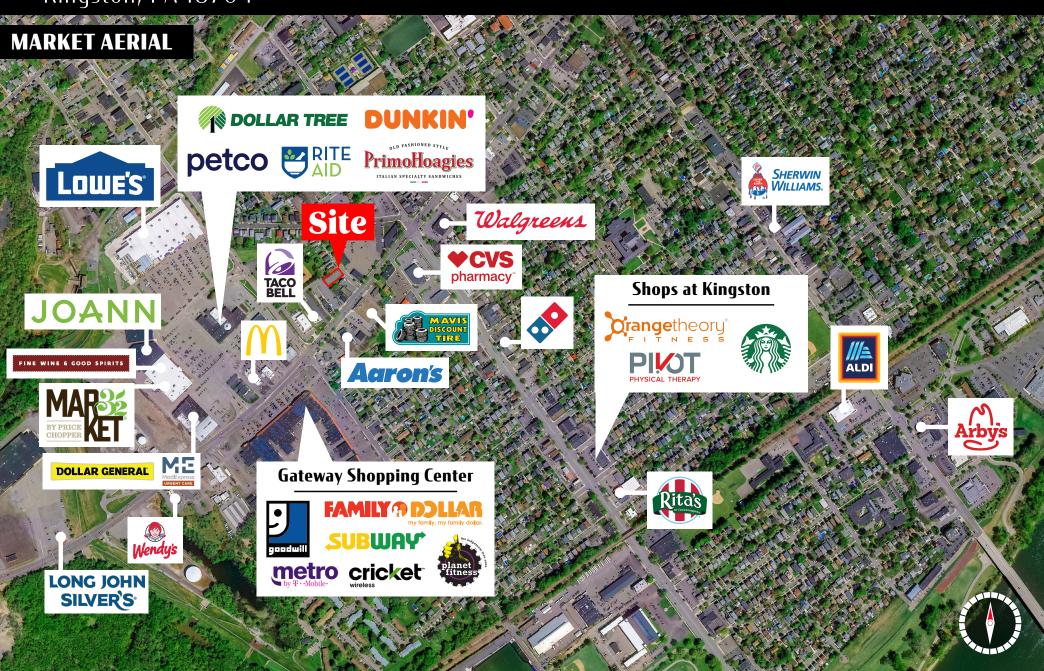

The property is a 0.1928 AC (8,400 SF) parking lot and is situated in the Borough of Kingston, County of Luzerne. The lot is zoned C2, a Community Business District, and has 24 parking spots.

FINE WINE & GOOD SPIRITS

TRAFFIC COUNTS: **S** Wyoming Ave ± 21,000 VPD

**SURVEY** 