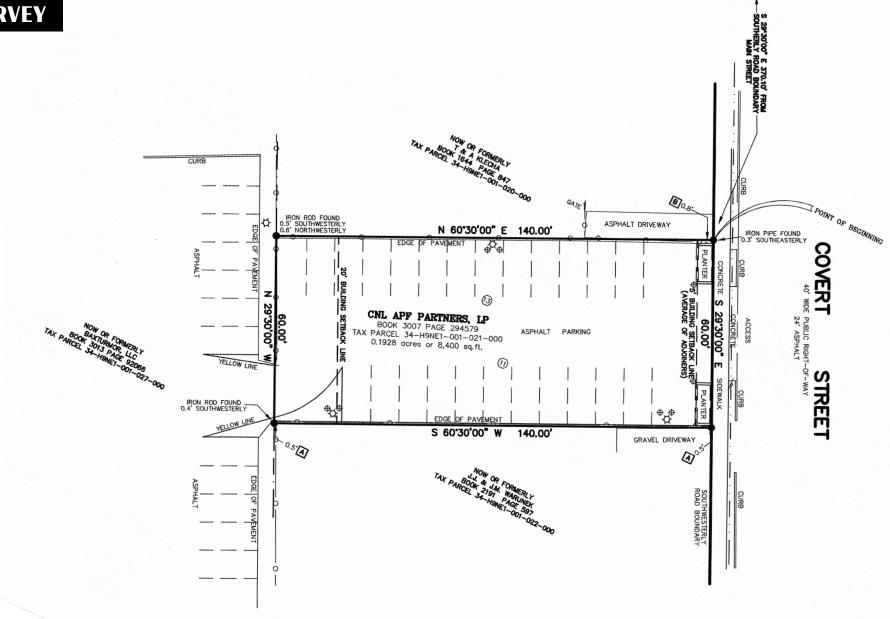

The property is a 0.1928 AC (8,400 SF) parking lot and is situated in the Borough of Kingston, County of Luzerne. The lot is zoned C2, a Community Business District, and has 24 parking spots.

FINE WINE & GOOD SPIRITS