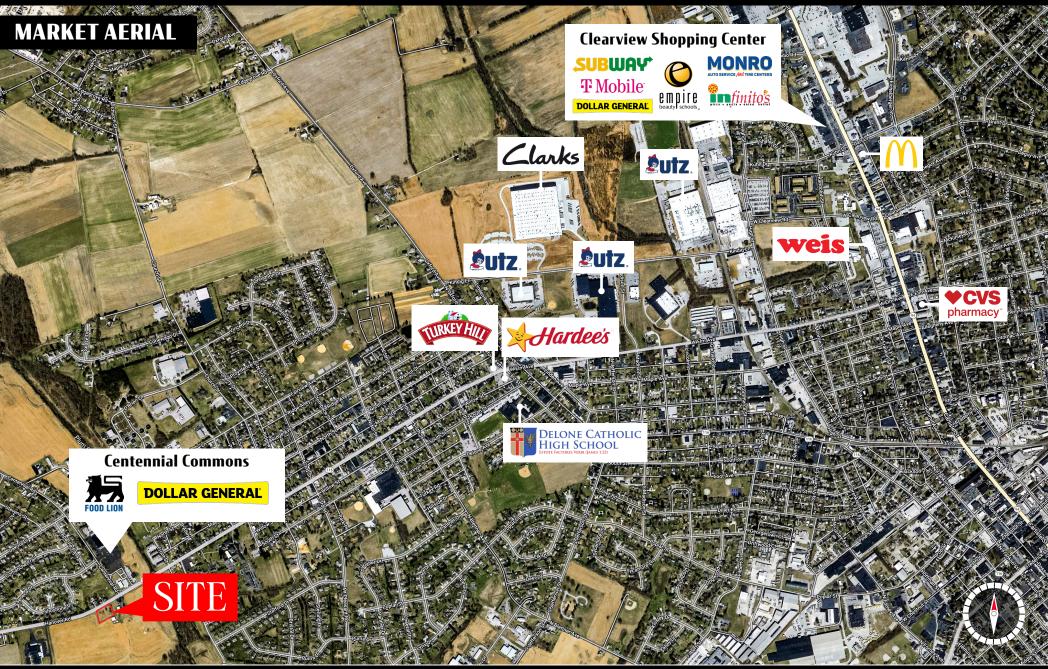

## For Sale 5955 HANOVER ROAD

1.06 AC

Hanover, PA 17331

A level 1.06-acre lot located near the commercial district of Conewago Township. This lot is located on Hanover Road (RT 116) near the Food Lion grocery store and several other retail, medical, and office tenants, as well as, near downtown Hanover. The property is also surrounded by a new proposed residential development. The land is served by public water and public sewer and includes 1 EDU in the sale and has been rezoned to R-1 Residential.

TRAFFIC COUNTS: Hanover Road ± 10,000 VPD