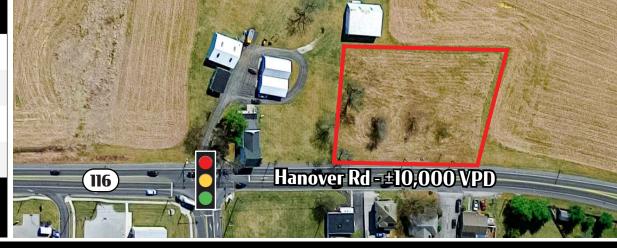

## For Sale 5955 HANOVER ROAD

1.06 AC

Hanover, PA 17331

A level 1.06-acre lot located near the commercial district of Conewago Township. This lot is located on Hanover Road (RT 116) near the Food Lion grocery store and several other retail, medical, and office tenants, as well as, near downtown Hanover. The property is also surrounded by a new proposed residential development. The land is served by public water and public sewer and includes 1 EDU in the sale and has been rezoned to R-1 Residential.

TRAFFIC COUNTS: Hanover Road ± 10,000 VPD