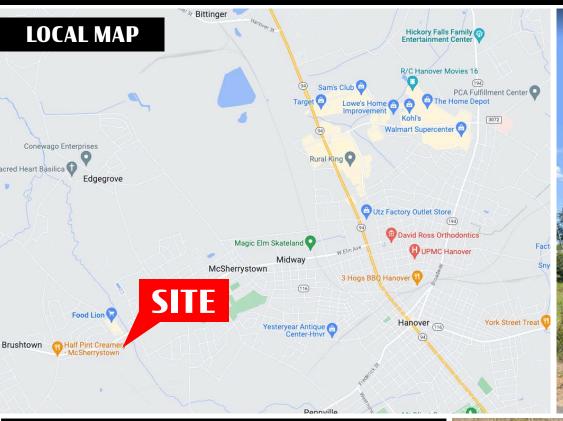

## For Sale 5955 HANOVER ROAD

1.06 AC

Hanover, PA 17331

A level 1.06-acre lot located near the commercial district of Conewago Township. This lot is located on Hanover Road (RT 116) near the Food Lion grocery store and several other retail, medical, and office tenants, as well as, near downtown Hanover. The property is also surrounded by a new proposed residential development. The land is served by public water and public sewer and includes 1 EDU in the sale and has been rezoned to R-1 Residential.