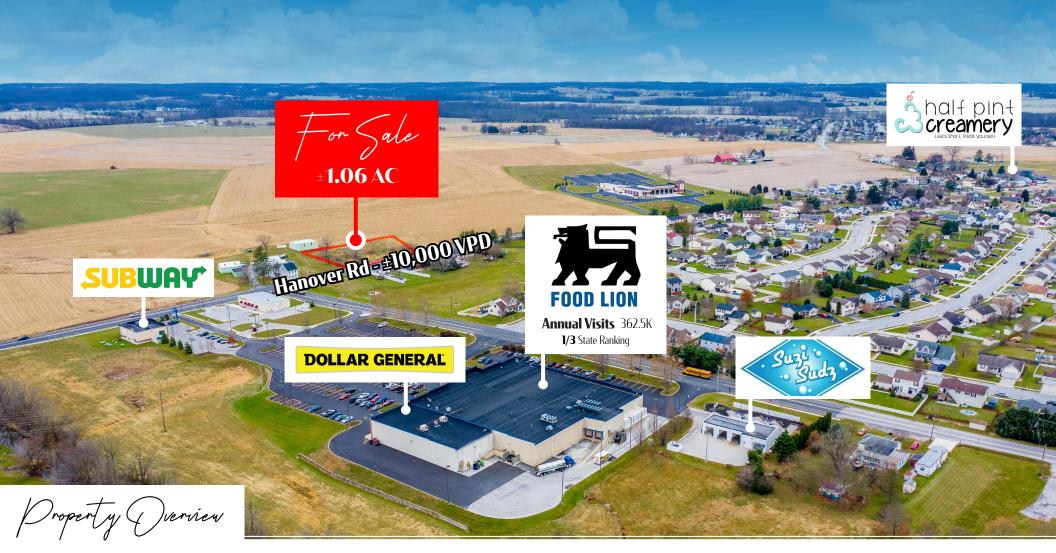

## For Sale 5955 HANOVER ROAD

1.06 AC

Hanover, PA 17331

A level 1.06-acre lot located near the commercial district of Conewago Township. This lot is located on Hanover Road (RT 116) near the Food Lion grocery store and several other retail, medical, and office tenants, as well as, near downtown Hanover. The property is also surrounded by a new proposed residential development. The land is served by public water and public sewer and includes 1 EDU in the sale and has been rezoned to R-1 Residential.

TRAFFIC COUNTS: Hanover Road ± 10,000 VPD