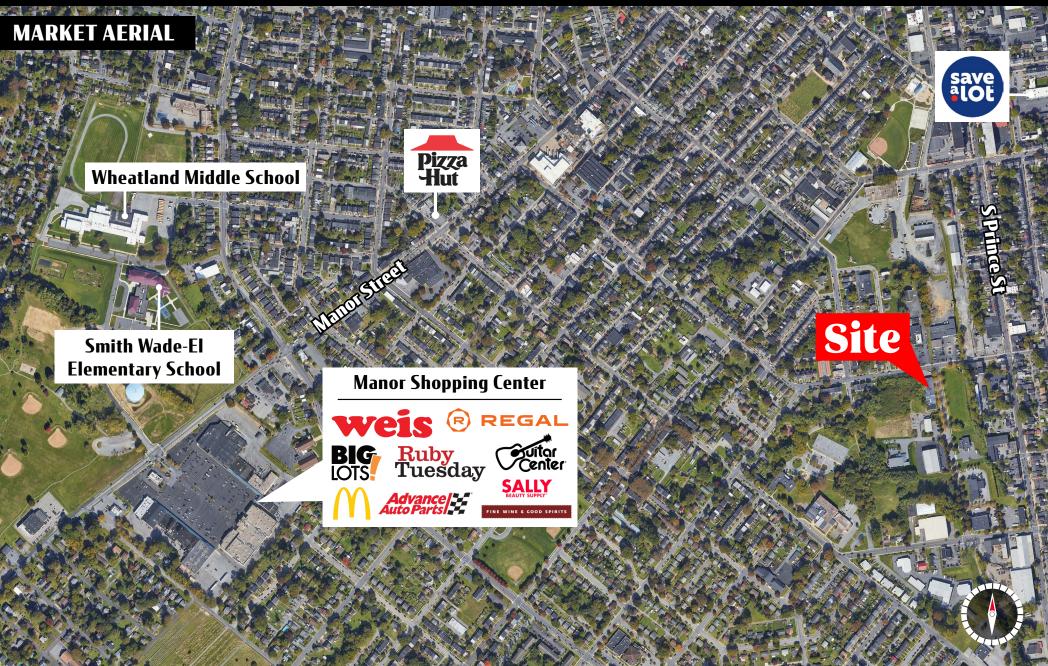

ble into 1,000 square feet increments, that's perfect for manufacturing, light industrial, or storage purposes.

This property's zoning permits a broad range of commercial and industrial uses, making it ideal for startups or established businesses looking to expand. Don't miss out on this fantastic opportunity. Contact us now to schedule a visit!





| DEMOGRAPHICS     | 1 MILE   | 3 MILE   | 5 MILE   |
|------------------|----------|----------|----------|
| TOTAL POPULATION | 34,402   | 104,043  | 175,991  |
| TOTAL EMPLOYEES  | 17,378   | 56,892   | 103,381  |
| AVERAGE HHI      | \$63,234 | \$82,033 | \$88,304 |
| TOTAL HOUSEHOLDS | 13,337   | 41,155   | 69,779   |

## TRAFFIC COUNTS:

Hazel St - ± 5,000 VPD | S Prince St - ± 13,000 VPD





# 220 Hazel Street Lancaster, PA | 17603









## About Bennett Williams



Since its founding in 1956, Bennett Williams Commercial, Inc. has offered full Commercial Real Estate services to the Central Pennsylvania region and beyond. We have served thousands of commercial, industrial and retail clients as we have grown in size and reputation. With our team of both experienced and knowledgeable executives as well as young and energetic professionals, we have the team to handle any commercial real estate need.

At Bennett Williams, your investments are always in good hands. Our retail Investment sales group provides top notch investment sales services for all categories of retail investments for both buyers and sellers alike, whether institutional or local, throughout the Central Pennsylvania landscape. Whether the asset is a singl