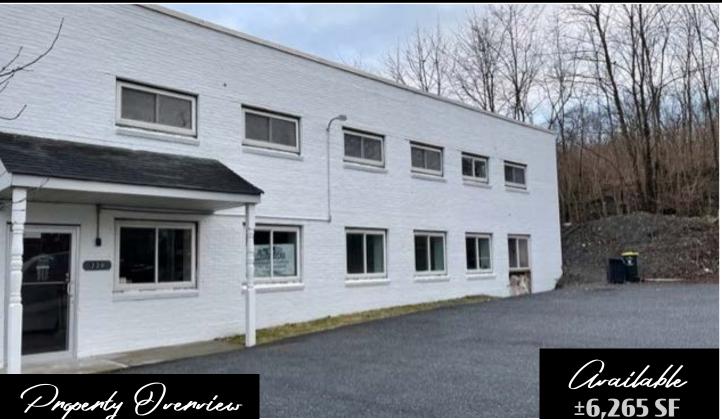

## 220 Hazel Street Lancaster, PA | 17603







The first unit is an upstairs retail/office space of 540 square feet, perfect for boutiques, studios, or professional offices. The second unit is a street-level retail/office space of 775 square feet, ideal for businesses seeking prominent street level visibility. Additionally, there's an attached warehouse space of 5,000 square feet, divisible into 1,000 square feet increments, that's perfect for manufacturing, light industrial, or storage purposes.

This property's zoning permits a broad range of commercial and industrial uses, making it ideal for startups or established businesses looking to expand. Don't miss out on this fantastic opportunity. Contact us now to schedule a visit!





| DEMOGRAPHICS     | 1 MILE   | 3 MILE   | 5 MILE   |
|------------------|----------|----------|---