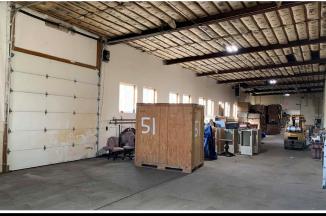

## 220 Hazel Street Lancaster, PA | 17603

The first unit is an upstairs retail/office space of 540 square feet, perfect for boutiques, studios, or professional offices. The second unit is a street-level retail/office space of 775 square feet, ideal for businesses seeking prominent street level visibility. Additionally, there's an attached warehouse space of 5,000 square feet, divisible into 1,000 square feet increments, that's perfect for manufacturing, light industrial, or storage purposes.