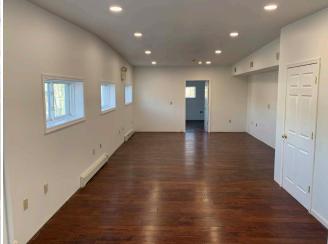

## 220 Hazel Street Lancaster, PA | 17603

The first unit is an upstairs retail/office space of 540 square feet, perfect for boutiques, studios, or professional offices. The second unit is a street-level retail/office space of 775 square feet, ideal for businesses seeking prominent street level visibility. Additionally, there's an attached warehouse space of 5,000 square feet, divisible into 1,000 square feet increments, that's perfect for manufacturing, light industrial, or storage purposes.