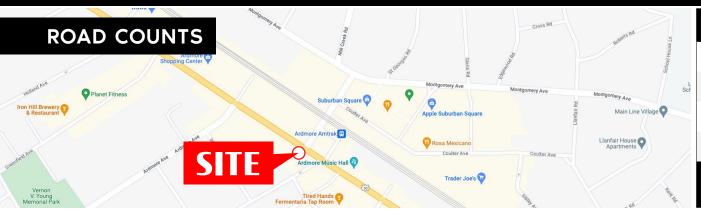

Anderson Avenue in the heart of Ardmore, a popular eastern Main Line suburb of Philadelphia between Wynnewood and Bryn Mawr. This opportunity is a few short steps from Suburban Square and the Ardmore Amtrak/Septa train station. There is a public parking garage directly behind the building, and these spaces offer two access doors, one on Lancaster Avenue and another on Cricket Avenue. The 4,000 SF space offers a reception area, three private offices, a conference room, bullpen area with 9 cubicles, kitchenette, a vault and two restrooms. This opportunity is ideally suited for retail, boutique office, medical or fitness uses. The 2,000 SF space is a new vanilla box with 2 restrooms and is a rare offering.



west elm













# 6 West Lancaster Avenue Ardmore, PA | 19003

## For Lease



| DEMOGRAPHICS     | 1 MILE    | 3 MILE    | 5 MILE    |
|------------------|-----------|-----------|-----------|
| TOTAL POPULATION | 18,232    | 126,483   | 427,926   |
| TOTAL EMPLOYEES  | 9,850     | 61,760    | 203,323   |
| AVERAGE HHI      | \$168,858 | \$170,038 | \$114,108 |
| TOTAL HOUSEHOLDS | 7,521     | 48,012    | 170,784   |

TRAFFIC COUNTS: Lancaster Ave ± 30,000 VPD











## 6 West Lancaster Avenue Ardmore, PA | 19003

## For Lease





## About Bennett Williams



Since its founding in 1956, Bennett Williams Commercial, Inc. has offered full Commercial Real Estate services to the Central Pennsylvania region and beyond. We have served thousands of commercial, industrial and retail clients as we have grown in size and reputation. With our team of both experienced and