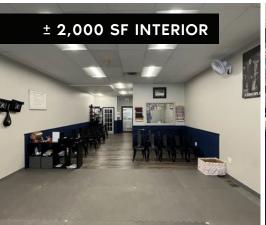

### For Lease

Ardmore, PA | 19003

Choose 2,000 SF prime street level retail or prime 4,000 SF second floor retail/office space on heavily travelled Lancaster Avenue (Rt. 30) at the signalized intersection of Anderson Avenue in the heart of Ardmore, a popular eastern Main Line suburb of Philadelphia between Wynnewood and Bryn Mawr. This opportunity is a few short steps from Suburban Square and the Ardmore Amtrak/Septa train station. There is a public parking garage directly behind the building, and these spaces offer two access doors, one on Lancaster Avenue and another on Cricket Avenue. The 4,000 SF space offers a reception area, three private offices, a conference room, bullpen area with 9 cubicles, kitchenette, a vault and two restrooms. This opportunity is ideally suited for retail, boutique office, medical or fitness uses. The 2,000 SF space is a new vanilla box with 2 restrooms and is a rare offering.