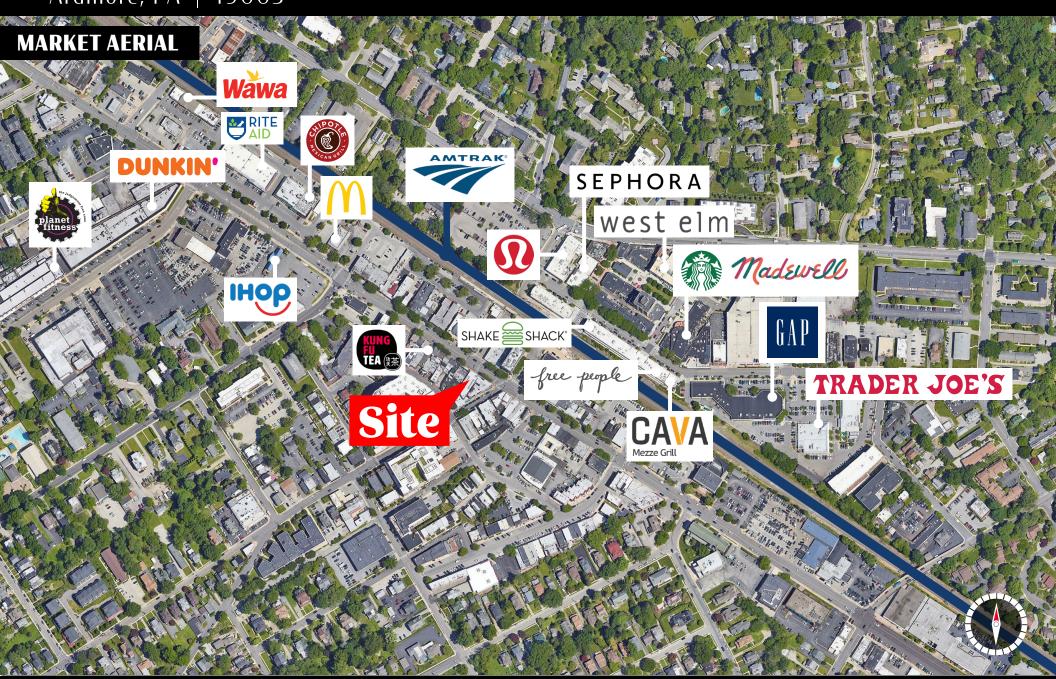

### For Lease

Ardmore, PA | 19003

Choose 2,000 SF prime street level retail or prime 4,000 SF second floor retail/office space on heavily travelled Lancaster Avenue (Rt. 30) at the signalized intersection of Anderson Avenue in the heart of Ardmore, a popular eastern Main Line suburb of Philadelphia between Wynnewood and Bryn Mawr. This opportunity is a few short steps from Suburban Square and the Ardmore Amtrak/Septa train station. There is a public parking garage directly behind the building, and these spaces offer two access doors, one on Lancaster Avenue and another on Cricket Avenue. The 4,000 SF space offers a reception area, three private offices, a conference room, bullpen area with 9 cubicles, kitchenette, a vault and two restrooms. This opportunity is ideally suited for retail, boutique office, medical or fitness uses. The 2,000 SF space is a new vanilla box with 2 restrooms and is a rare offering.

TRAFFIC COUNTS: Lancaster Ave ± 30,000 VPD