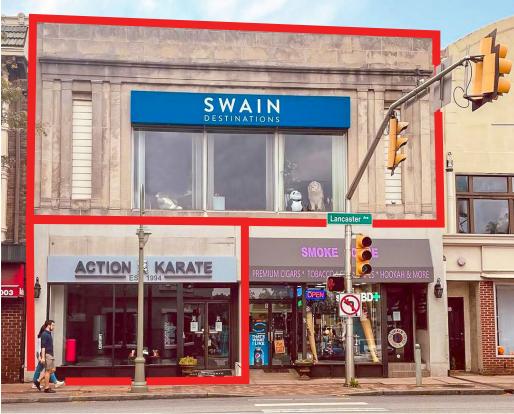

## 6 West Lancaster Avenue

### For Lease

Ardmore, PA | 19003

Choose 2,000 SF prime street level retail or prime 4,000 SF second floor retail/office space on heavily travelled Lancaster Avenue (Rt. 30) at the signalized intersection of Anderson Avenue in the heart of Ardmore, a popular eastern Main Line suburb of Philadelphia between Wynnewood and Bryn Mawr. This opportunity is a few short steps from Suburban Square and the Ardmore Amtrak/Septa train station. There is a public parking garage directly behind the building, and these spaces offer two access doors, one on Lancaster Avenue and another on Cricket Avenue. The 4,000 SF space offers a reception area, three private offices, a conference room, bullpen area with 9 cubicles, kitchenette, a vault and two restrooms. This opportunity is ideally suited for retail, boutique office, medical or fitness uses. The 2,000 SF space is a new vanilla box with 2 restrooms and is a rare offering.

# 6 West Lancaster Avenue Ardmore, PA | 19003