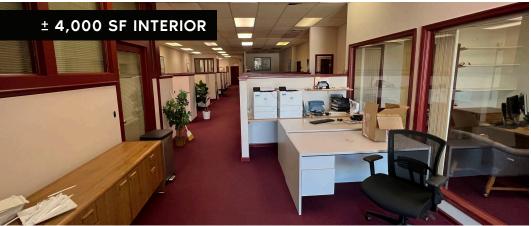

### For Lease

Ardmore, PA | 19003

Choose 2,000 SF prime street level retail or prime 4,000 SF second floor retail/office space on heavily travelled Lancaster Avenue (Rt. 30) at the signalized intersection of Anderson Avenue in the heart of Ardmore, a popular eastern Main Line suburb of Philadelphia between Wynnewood and Bryn Mawr. This opportunity is a few short steps from Suburban Square and the Ardmore Amtrak/Septa train station. There is a public parking garage directly behind the building, and these spaces offer two access doors, one on Lancaster Avenue and another on Cricket Avenue. The 4,000 SF space offers a reception area, three private offices, a conference room, bullpen area with 9 cubicles, kitchenette, a vault and two restrooms. This opportunity is ideally suited for retail, boutique office, medical or fitness uses. The 2,000 SF space is a new vanilla box with 2 restrooms and is a rare offering.