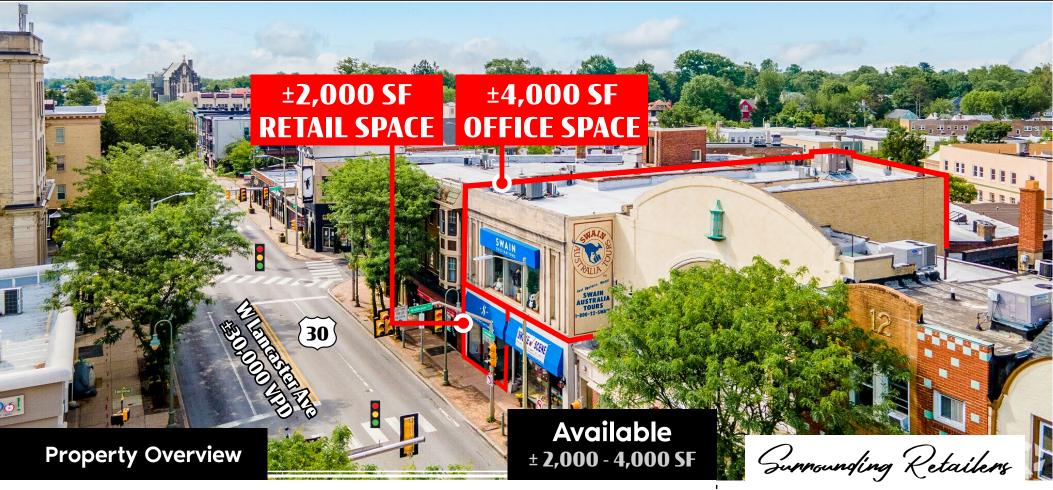

## 6 West Lancaster Avenue

### For Lease

Ardmore, PA | 19003

Choose 2,000 SF prime street level retail or prime 4,000 SF second floor retail/office space on heavily travelled Lancaster Avenue (Rt. 30) at the signalized intersection of Anderson Avenue in the heart of Ardmore, a popular eastern Main Line suburb of Philadelphia between Wynnewood and Bryn Mawr. This opportunity is a few short steps from Suburban Square and the Ardmore Amtrak/Septa train station. There is a public parking garage directly behind the building, and these spaces offer two access doors, one on Lancaster Avenue and another on Cricket Avenue. The 4,000 SF space offers a reception area, three private offices, a conference room, bullpen area with 9 cubicles, kitchenette, a vault and two restrooms. This opportunity is ideally suited for retail, boutique office, medical or fitness uses. The 2,000 SF space is a new vanilla box with 2 restrooms and is a rare offering.