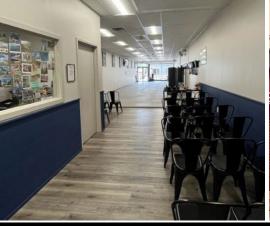

### For Lease

Ardmore, PA | 19003

Choose 2,000 SF prime street level retail or prime 4,000 SF second floor retail/office space on heavily travelled Lancaster Avenue (Rt. 30) at the signalized intersection of Anderson Avenue in the heart of Ardmore, a popular eastern Main Line suburb of Philadelphia between Wynnewood and Bryn Mawr. This opportunity is a few short steps from Suburban Square and the Ardmore Amtrak/Septa train station. There is a public parking garage directly behind the building, and these spaces offer two access doors, one on Lancaster Avenue and another on Cricket Avenue. The 4,000 SF space offers a reception area, three private offices, a conference room, bullpen area with 9 cubicles, kitchenette, a vault and two restrooms. This opportunity is ideally suited for retail, boutique office, medical or fitness uses. The 2,000 SF space is a new vanilla box with 2 restrooms and is a rare offering.