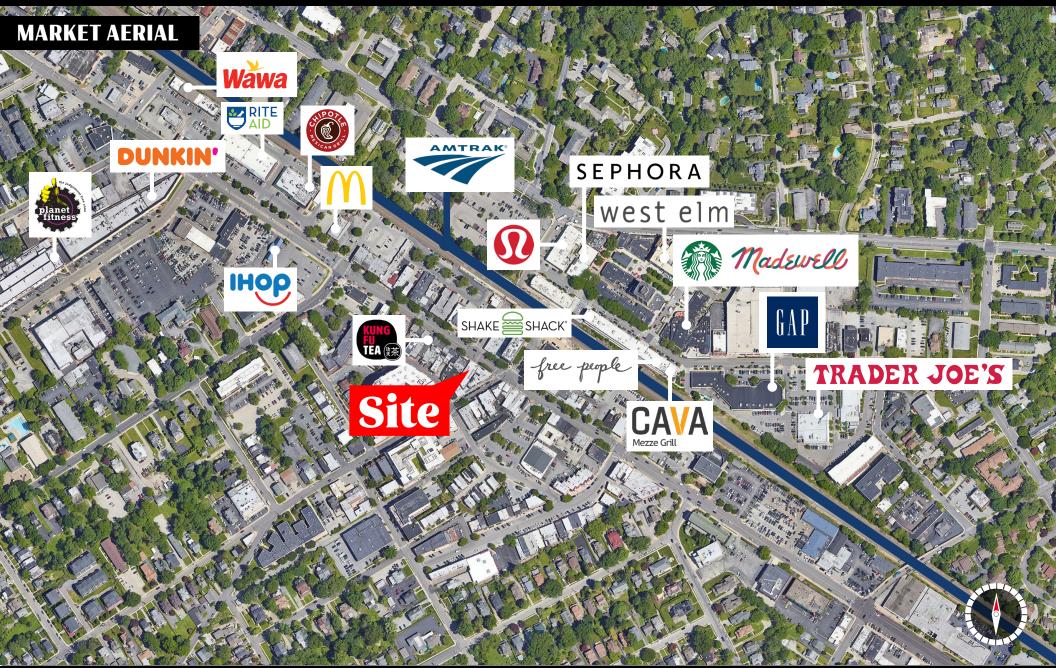

### **Property Overview**

Choose 2,000 SF prime street level retail or prime 4,000 SF second floor retail/office space on heavily travelled Lancaster Avenue (Rt. 30) at the signalized intersection of Anderson Avenue in the heart of Ardmore, a popular eastern Main Line suburb of Philadelphia between Wynnewood and Bryn Mawr. This opportunity is a few short steps from Suburban Square and the Ardmore Amtrak/Septa train station. There is a public parking garage directly behind the building, and these spaces offer two access doors, one on Lancaster Avenue and another on Cricket Avenue. The 4,000 SF space, a former travel agency for over 20 years, will be delivered as a vanilla shell with two restrooms. This space features floor to ceiling windows overlooking busy Lancaster Avenue and is ideally suited for boutique office, retail, medical or fitness uses. The 4,000 SF space offers two entrances with stairways to this very special second floor space. The 2,000 SF space is a new vanilla box with 2 restrooms and is a rare offering.