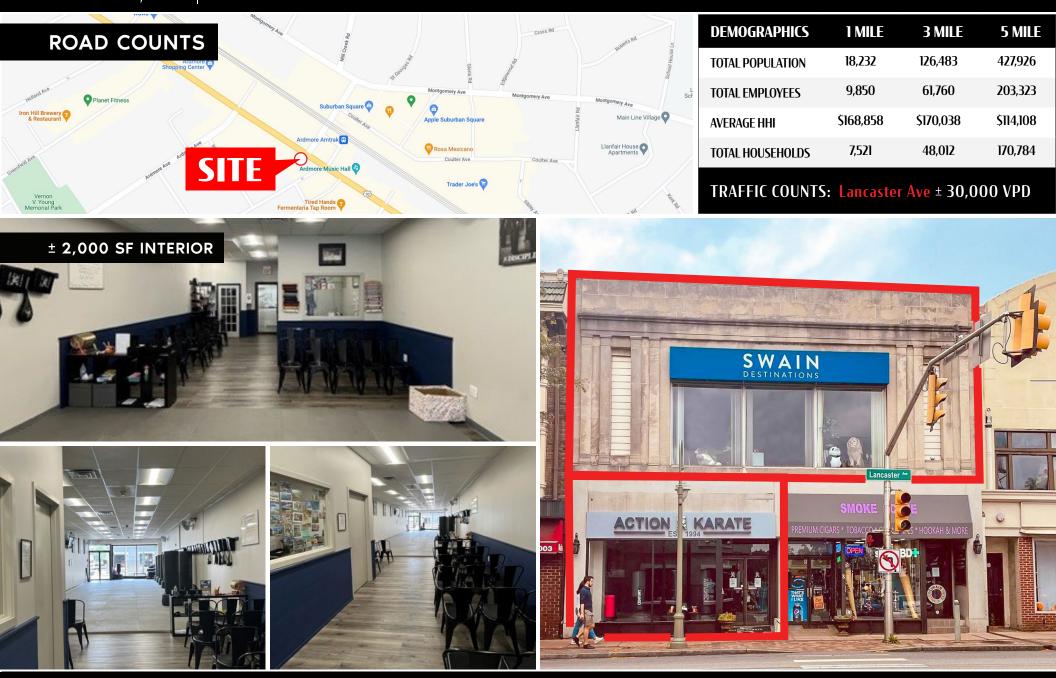

### **Property Overview**

Choose 2,000 SF prime street level retail or prime 4,000 SF second floor retail/office space on heavily travelled Lancaster Avenue (Rt. 30) at the signalized intersection of Anderson Avenue in the heart of Ardmore, a popular eastern Main Line suburb of Philadelphia between Wynnewood and Bryn Mawr. This opportunity is a few short steps from Suburban Square and the Ardmore Amtrak/Septa train station. There is a public parking garage directly behind the building, and these spaces offer two access doors, one on Lancaster Avenue and another on Cricket Avenue. The 4,000 SF space, a former travel agency for over 20 years, will be delivered as a vanilla shell with two restrooms. This space features floor to ceiling windows overlooking busy Lancaster Avenue and is ideally suited for boutique office, retail, medical or fitness uses. The 4,000 SF space offers two entrances with stairways to this very special second floor space. The 2,000 SF space is a new vanilla box with 2 restrooms and is a rare offering.