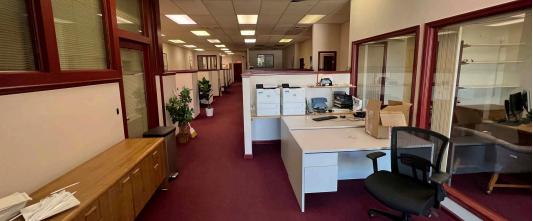

# 6 West Lancaster Avenue Ardmore, PA | 19003

Prime 4,000 SF second floor retail/office space on heavily travelled Lancaster Avenue (Rt. 30) at the signalized intersection of Anderson Avenue in the heart of Ardmore, a popular eastern Main Line suburb of Philadelphia between Wynnewood and Bryn Mawr. This opportunity is a few short steps from Suburban Square and the Ardmore Amtrak/Septa train station. There is a public parking garage directly behind the building, and this space offers two access doors, one on Lancaster Avenue and another on Cricket Avenue. This 4,000 SF space, formerly a travel agency, currently offers a reception area, three private offices, a conference room, bullpen area with 9 cubicles, kitchenette, a vault and two restrooms. This opportunity is ideally suited for retail, boutique office, medical or fitness uses.