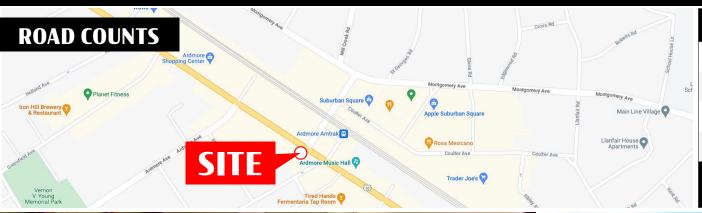

0) at the signalized intersection of Anderson Avenue in the heart of Ardmore, a popular eastern Main Line suburb of Philadelphia between Wynnewood and Bryn Mawr. This opportunity is a few short steps from Suburban Square and the Ardmore Amtrak/Septa train station. There is a public parking garage directly behind the building, and this space offers two access doors, one on Lancaster Avenue and another on Cricket Avenue. This 4,000 SF space, formerly a travel agency, currently offers a reception area, three private offices, a conference room, bullpen area with 9 cubicles, kitchenette, a vault and two restrooms. This opportunity is ideally suited for retail, boutique office, medical or fitness uses.



west elm





SHAKE SHACK Madewell







# 6 West Lancaster Avenue Ardmore, PA | 19003





| DEMOGRAPHICS     | 1 MILE    | 3 MILE    | 5 MILE    |
|------------------|-----------|-----------|-----------|
| TOTAL POPULATION | 18,232    | 126,483   | 427,926   |
| TOTAL EMPLOYEES  | 9,850     | 61,760    | 203,323   |
| AVERAGE HHI      | \$168,858 | \$170,038 | \$114,108 |
| TOTAL HOUSEHOLDS | 7,521     | 48,012    | 170,784   |

TRAFFIC COUNTS: Lancaster Ave ± 30,000 VPD











## 6 West Lancaster Avenue Ardmore, PA | 19003







## About Bennett Williams



Since its founding in 1956, Bennett Williams Commercial, Inc. has offered full Commercial Real Estate services to the Central Pennsylvania region and beyond. We have served thousands of commercial, industrial and retail clients as we have grown in size and reputation. With our team of both experienced and knowledgeab