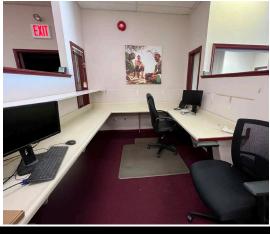

# 6 West Lancaster Avenue Ardmore, PA | 19003

Prime 4,000 SF second floor retail/office space on heavily travelled Lancaster Avenue (Rt. 30) at the signalized intersection of Anderson Avenue in the heart of Ardmore, a popular eastern Main Line suburb of Philadelphia between Wynnewood and Bryn Mawr. This opportunity is a few short steps from Suburban Square and the Ardmore Amtrak/Septa train station. There is a public parking garage directly behind the building, and this space offers two access doors, one on Lancaster Avenue and another on Cricket Avenue. This 4,000 SF space, formerly a travel agency, currently offers a reception area, three private offices, a conference room, bullpen area with 9 cubicles, kitchenette, a vault and two restrooms. This opportunity is ideally suited for retail, boutique office, medical or fitness uses.