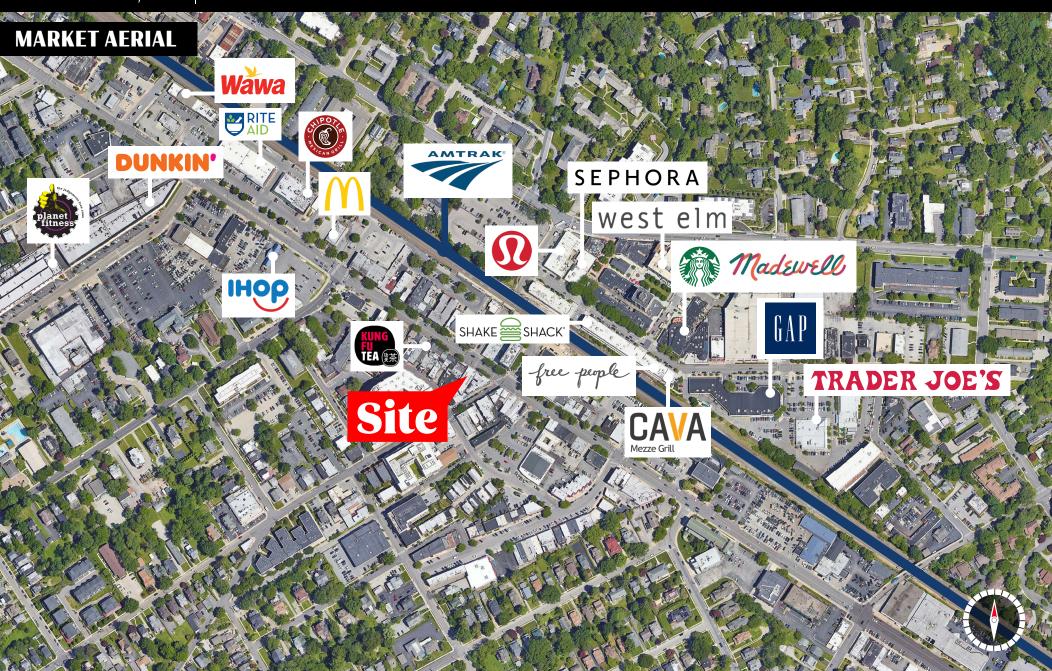

# 6 West Lancaster Avenue Ardmore, PA | 19003

Prime 4,000 SF second floor retail/office space on heavily travelled Lancaster Avenue (Rt. 30) at the signalized intersection of Anderson Avenue in the heart of Ardmore, a popular eastern Main Line suburb of Philadelphia between Wynnewood and Bryn Mawr. This opportunity is a few short steps from Suburban Square and the Ardmore Amtrak/Septa train station. There is a public parking garage directly behind the building, and this space offers two access doors, one on Lancaster Avenue and another on Cricket Avenue. This 4,000 SF space, formerly a travel agency, currently offers a reception area, three private offices, a conference room, bullpen area with 9 cubicles, kitchenette, a vault and two restrooms. This opportunity is ideally suited for retail, boutique office, medical or fitness uses.

TRAFFIC COUNTS: Lancaster Ave ± 30,000 VPD