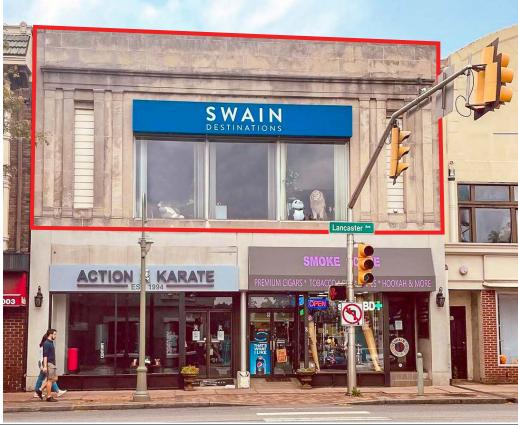

# 6 West Lancaster Avenue Ardmore, PA | 19003

Prime 4,000 SF second floor retail/office space on heavily travelled Lancaster Avenue (Rt. 30) at the signalized intersection of Anderson Avenue in the heart of Ardmore, a popular eastern Main Line suburb of Philadelphia between Wynnewood and Bryn Mawr. This opportunity is a few short steps from Suburban Square and the Ardmore Amtrak/Septa train station. There is a public parking garage directly behind the building, and this space offers two access doors, one on Lancaster Avenue and another on Cricket Avenue. This 4,000 SF space, formerly a travel agency, currently offers a reception area, three private offices, a conference room, bullpen area with 9 cubicles, kitchenette, a vault and two restrooms. This opportunity is ideally suited for retail, boutique office, medical or fitness uses.