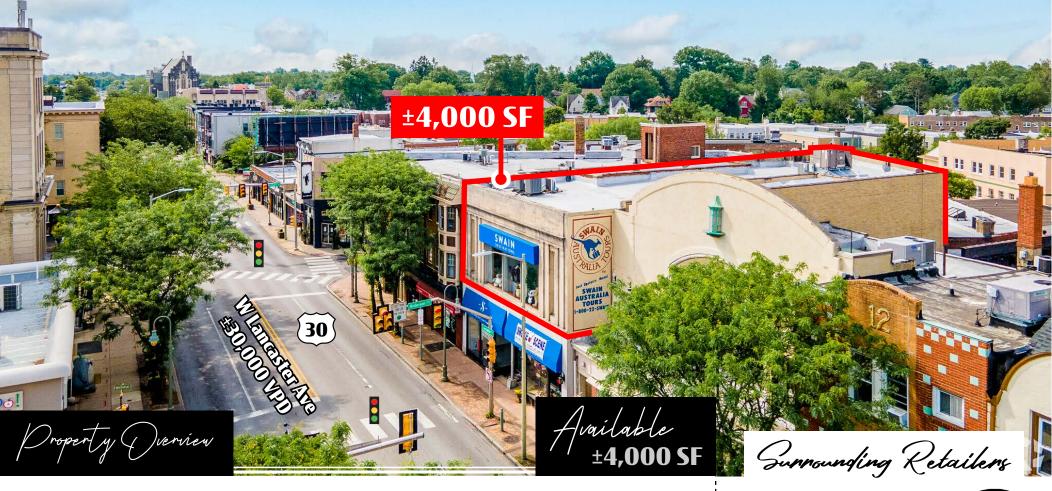

# 6 West Lancaster Avenue Ardmore, PA | 19003

Prime 4,000 SF second floor retail/office space on heavily travelled Lancaster Avenue (Rt. 30) at the signalized intersection of Anderson Avenue in the heart of Ardmore, a popular eastern Main Line suburb of Philadelphia between Wynnewood and Bryn Mawr. This opportunity is a few short steps from Suburban Square and the Ardmore Amtrak/Septa train station. There is a public parking garage directly behind the building, and this space offers two access doors, one on Lancaster Avenue and another on Cricket Avenue. This 4,000 SF space, formerly a travel agency, currently offers a reception area, three private offices, a conference room, bullpen area with 9 cubicles, kitchenette, a vault and two restrooms. This opportunity is ideally suited for retail, boutique office, medical or fitness uses.