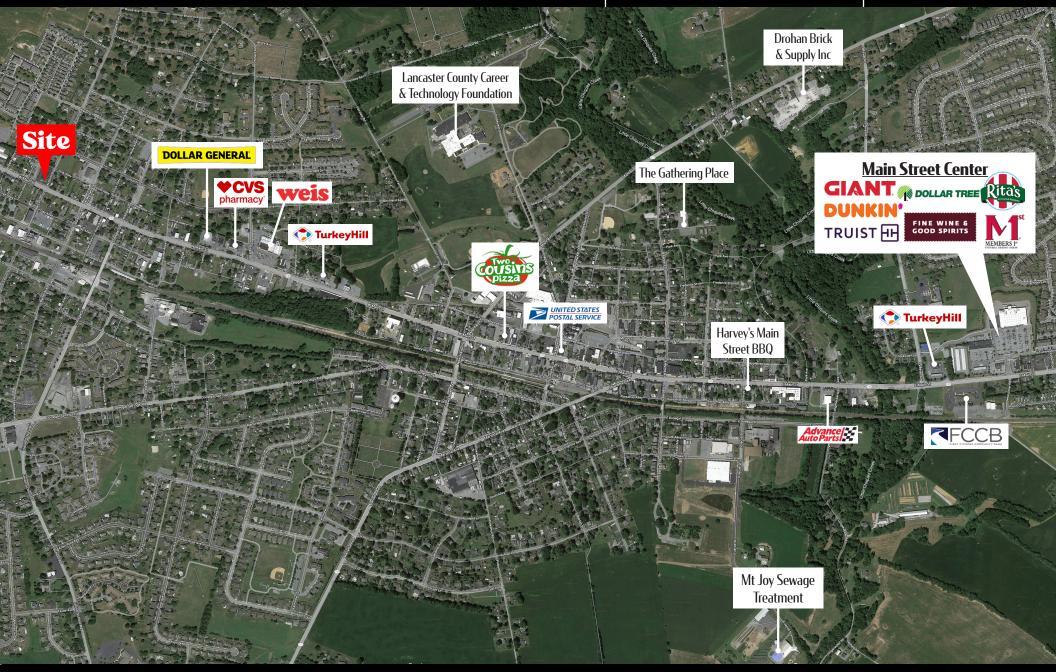

# Amato's Family Italian Restaurant 905 W MAIN STREET | MOUNT JOY, PA | 17552

## **Property Description**

Sale includes a two-unit apartment. Very Nice Bar, R-License and Real Estate Opportunity!

Conveniently located on Main Street in Mount Joy, Pa. This location has been a bar for many decades. Recently renovated roof upgraded central air system. Two Bars and a private dining area perfect for special events. Very nice kitchen layout. Waiting for the perfect restaurateur to pull up a chair and join me in a conversation on how we can continue the legacy of this restaurant.

# **FOR SALE** ±0.55 ACRES, ±8,520 SF BUILDING

| DEMOGRAPHICS     | 3 MILE    | 5 MILE   | 7 MILE   |
|------------------|-----------|----------|----------|
| TOTAL POPULATION | 20,722    | 48,129   | 97,102   |
| TOTAL EMPLOYEES  | 7,651     | 15,954   | 29,742   |
| AVERAGE HHI      | \$100,082 | \$95,811 | \$90,286 |
| TOTAL HOUSEHOLDS | 8,563     | 18,727   | 38,033   |

#### TRAFFIC COUNTS: W Main St ±10,518 VPD

**Francesco Conigliaro | Abe Khan | Brad Rohrbaugh | Chad Stine** For Sale Information: 717.843.5555 | Learn more online at www.bennettwilliams.com

COMMERCIAL BROKERAGE. Redefined