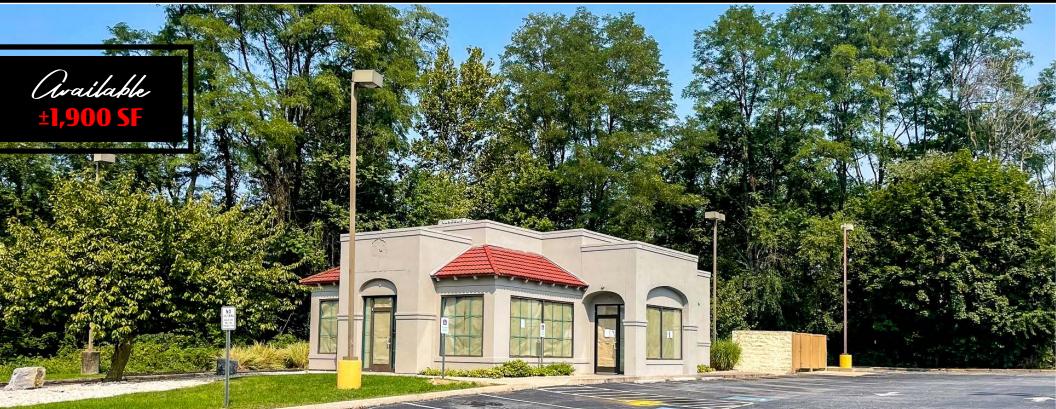

## = 1551 S Market Street Elizabethtown, PA | 17022

for Lease

Freestanding former Taco Bell next to CVS. Situated between Giant food and Weis markets on main commercial thoroughfare.

| DEMOGRAPHICS                               | 1 MILE   | 3 MILE   | 5 MILE   |
|--------------------------------------------|----------|----------|----------|
| TOTAL POPULATION                           | 9,695    | 27,543   | 39,663   |
| TOTAL EMPLOYEES                            | 5,084    | 8,605    | 11,200   |
| AVERAGE HHI                                | \$77,785 | \$90,862 | \$93,683 |
| TOTAL HOUSEHOLDS                           | 3,731    | 10,464   | 14,993   |
| TRAFFIC COUNTS: Market Street ± 12,000 VPD |          |          |          |