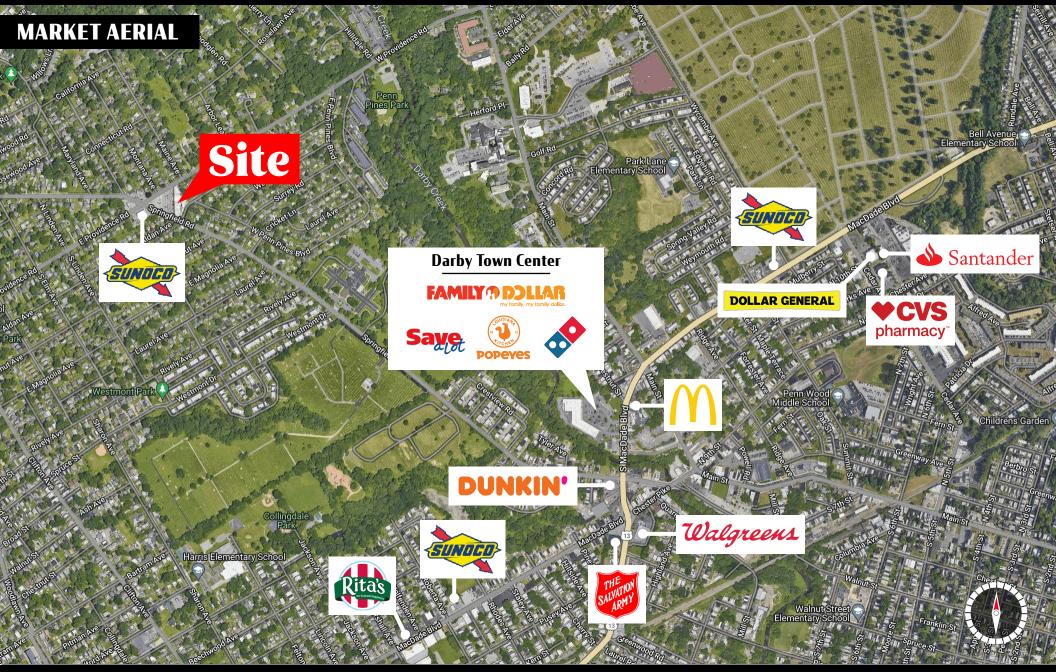

# Surrounding Retailers

Saye

metro

For Leasing Information: 610.321.1111 | Learn more online at www.bennettwilliams.com

COMMERCIAL BROKERAGE. Redefined

Walgreens

DUNKIN'