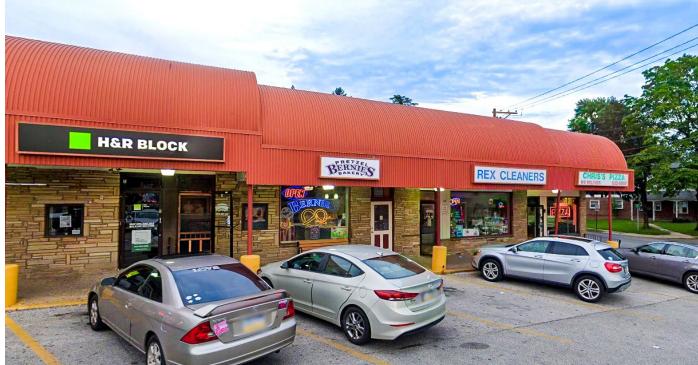

## **Property Overview**

**Penn Pines Shopping Center** located at the intersection of Springfield Rd and Providence Rd is a neighborhood shopping center with over 12,000VPD at the intersection. This local center includes tenants H&R Block, Chinese Restaurant, Pizza Shop, Nail salon, Best Auto Tag, Dry Cleaner, and Pretzel Bakery. Three spaces available including former diner/ restaurant with kitchen equipment and seating.