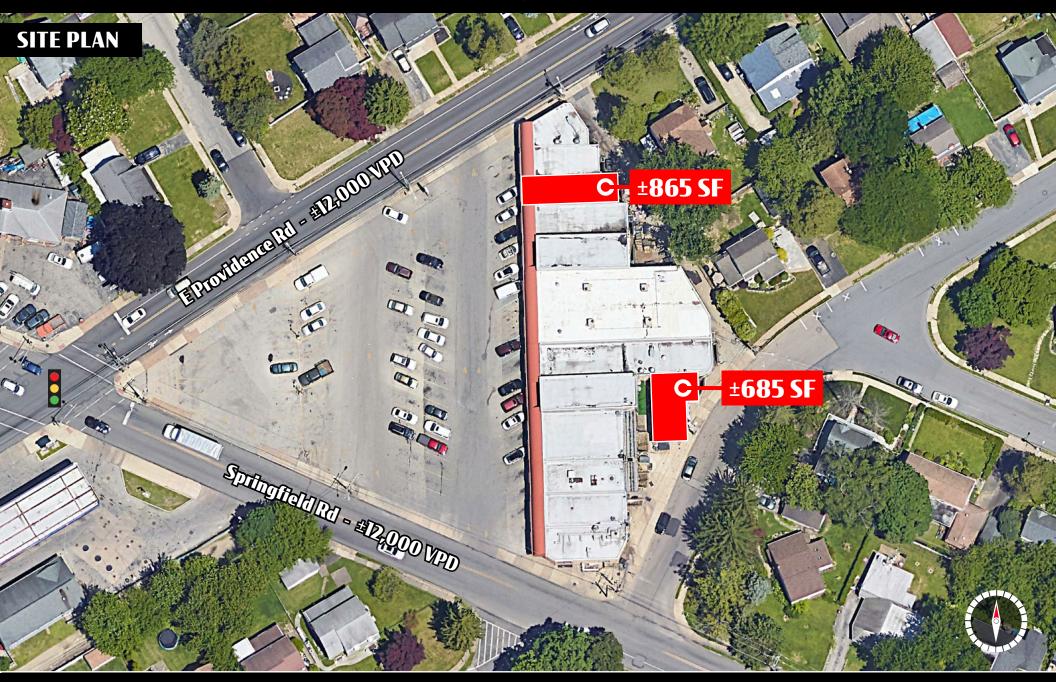

### ±685 - 865 SF **Available**

Jon Lease

500 E Providence Road | Aldan, PA 19018

SpringfieldRd = = 22,000 VP

±685 SF

TRAFFIC COUNTS: Springfield Rd ± 12,000 VPD

**Bill Hess** For Leasing Information: 610.321.1111 | Learn more online at www.bennettwilliams.com

500 E Providence Road Aldan, PA 19018

PennPines

for Lease

500 E Providence Road Aldan, PA 19018