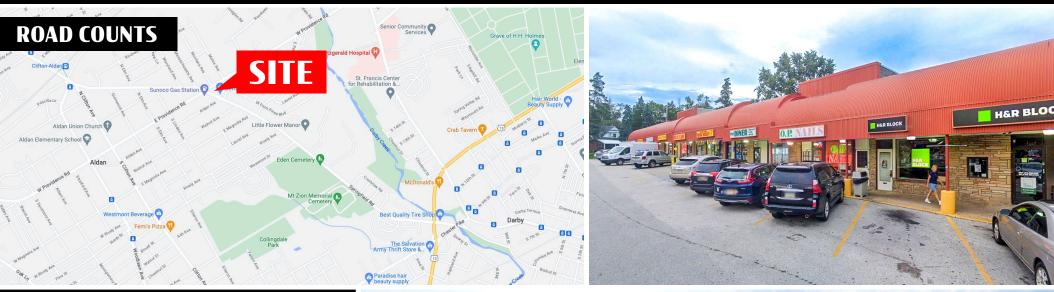

### ±685 - 865 SF **Available**

Jon Lease

500 E Providence Road | Aldan, PA 19018

SpringfieldRd = = 22,000 VP

±685 SF

## **Property Overview**

**Penn Pines Shopping Center** located at the intersection of Springfield Rd and Providence Rd is a neighborhood shopping center with over 12,000VPD at the intersection. This local center includes tenants H&R Block, Chinese Restaurant, Pizza Shop, Nail salon, Best Auto Tag, Dry Cleaner, and Pretzel Bakery. Three spaces available including former diner/ restaurant with kitchen equipment and seating.