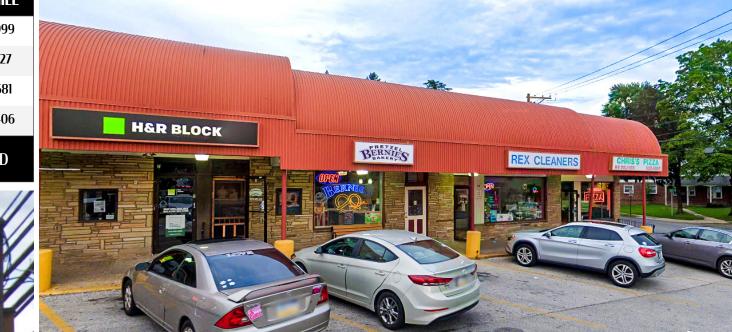

## Property Overview

**Penn Pines Shopping Center** located at the intersection of Springfield Rd and Providence Rd is a neighborhood shopping center with over 12,000 VPD at the intersection. This local center includes tenants H&R Block, Chinese Restaurant, Pizza Shop, Nail salon, Best Auto Tag, Dry Cleaner, and Pretzel Bakery. Three spaces available including former diner/ restaurant with kitchen equipment and seating.