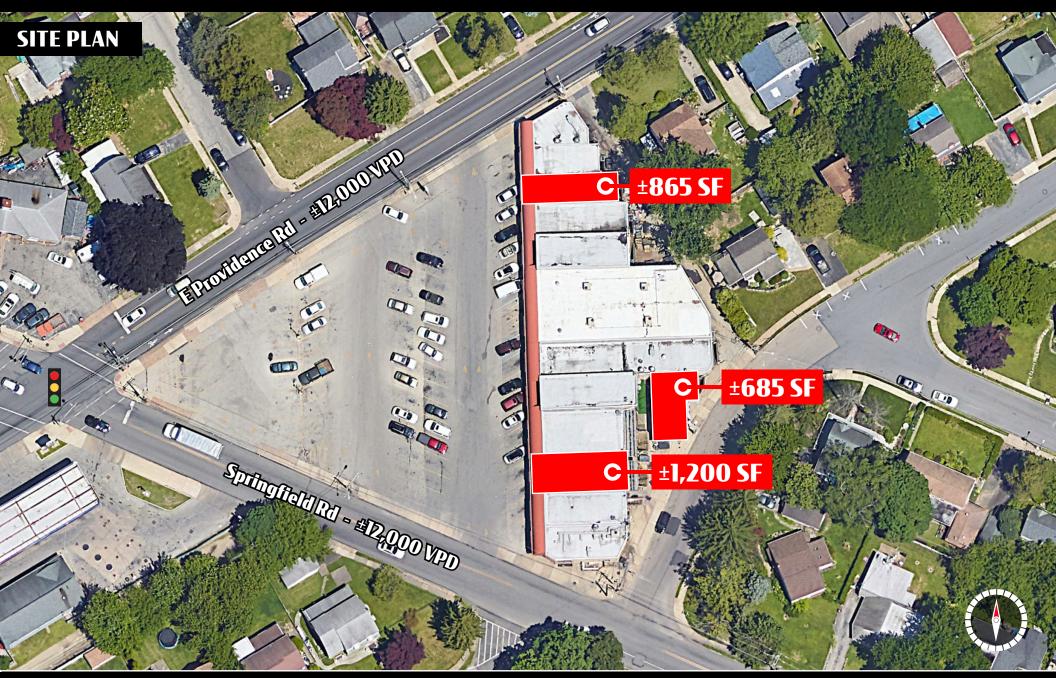

## ±685 - 1,200 SF Available

For Lease

500 E Providence Road | Aldan, PA 19018

±685 SF

SpringfieldRd - ED.000VP

±865 SF

THINDING

# Surrounding Retailers

Saye

metro

For Leasing Information: 610.321.1111 | Learn more online at www.bennettwilliams.com

±1.200 SF

COMMERCIAL BROKERAGE. Redefined

Walgreens

UNKIN'

TRAFFIC COUNTS: **Springfield Rd** ± 12,000 VPD

**Bill Hess** For Leasing Information: 610.321.1111 | Learn more online at www.bennettwilliams.com

500 E Providence Road Aldan, PA 19018

PennPines

for Lease