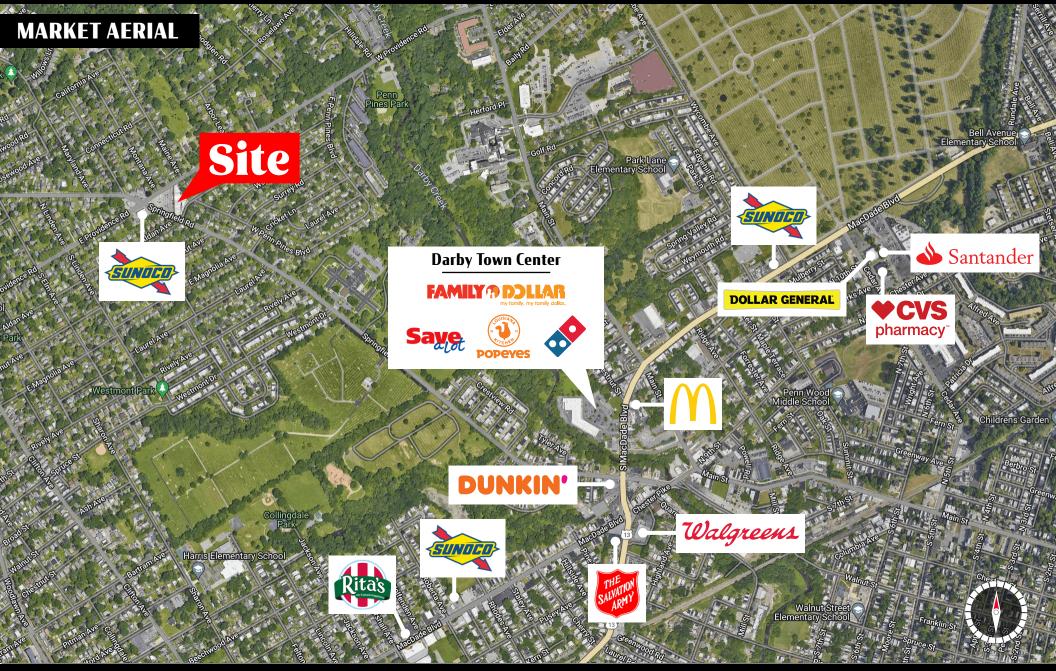

# Surrounding Retailers

Saye

metro

For Leasing Information: 610.321.1111 | Learn more online at www.bennettwilliams.com

±1.200 SF

COMMERCIAL BROKERAGE. Redefined

Walgreens

UNKIN'