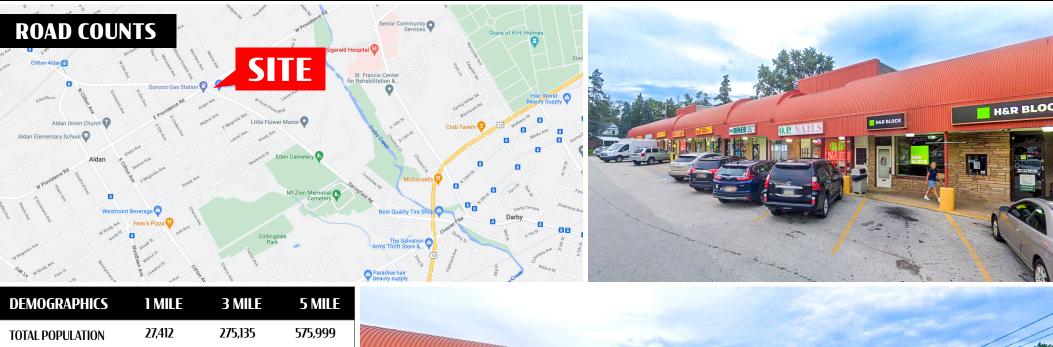

## Property Overview

**Penn Pines Shopping Center** located at the intersection of Springfield Rd and Providence Rd is a neighborhood shopping center with over 12,000 VPD at the intersection. This local center includes tenants H&R Block, Chinese Restaurant, Pizza Shop, Nail salon, Best Auto Tag, Dry Cleaner, and Pretzel Bakery. Three spaces available including former diner/ restaurant with kitchen equipment and seating.

## 500 E Providence Road Aldan, PA 19018

Gon Lease

| TOTAL POPULATION | 27,412   | 275,135  | 575,999  |
|------------------|----------|----------|----------|
| TOTAL EMPLOYEES  | 7,245    | 59,291   | 183,127  |
| AVERAGE HHI      | \$70,162 | \$73,431 | \$77,581 |
| TOTAL HOUSEHOLDS | 10,799   | 104,892  | 224,406  |

TRAFFIC COUNTS: **Springfield Rd** ± 12,000 VPD

**Bill Hess** For Leasing Information: 610.321.1111 | Learn more online at www.bennettwilliams.com

500 E Providence Road Aldan, PA 19018

PennPines

for Lease