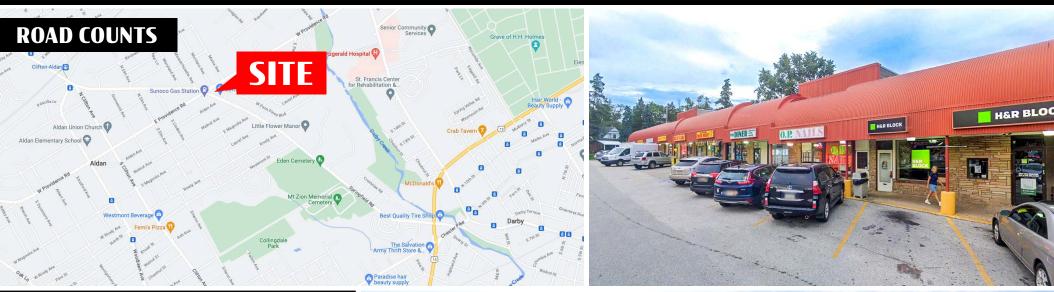

## ±685 - 2,150 SF Available

500 E Providence Road | Aldan, PA 19018

SpringfieldRd - ED.000VP

±685 SF

**Penn Pines Shopping Center** located at the intersection of Springfield Rd and Providence Rd is a neighborhood shopping center with over 20,000VPD at the intersection. This local center includes tenants H&R Block, Chinese Restaurant, Pizza Shop, Nail salon, Best Auto Tag, Dry Cleaner, and Pretzel Bakery. Three spaces available including former diner/ restaurant with kitchen equipment and seating.