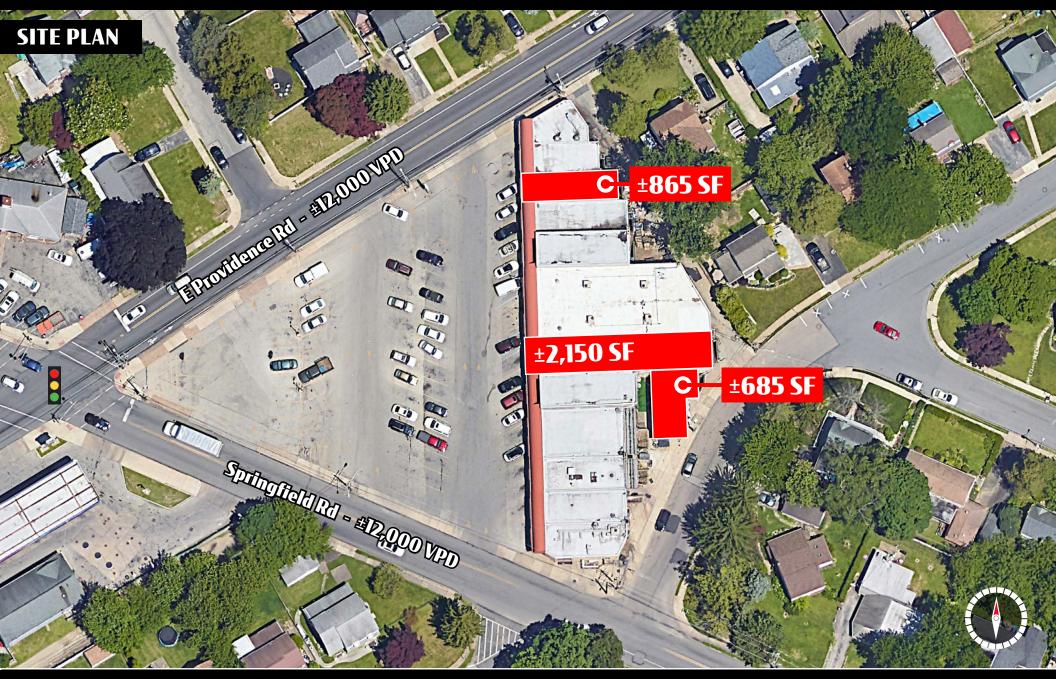

## ±685 - 2,150 SF Available

500 E Providence Road | Aldan, PA 19018

SpringfieldRd - ED.000VP

±685 SF

**Penn Pines Shopping Center** located at the intersection of Springfield Rd and Providence Rd is a neighborhood shopping center with over 20,000VPD at the intersection. This local center includes tenants H&R Block, Chinese Restaurant, Pizza Shop, Nail salon, Best Auto Tag, Dry Cleaner, and Pretzel Bakery. Three spaces available including former diner/ restaurant with kitchen equipment and seating.

TRAFFIC COUNTS: Springfield Rd ± 12,000 VPD

RINU

COMMERCIAL For Leasing Information: 610.321.1111 | Learn more online at www.bennettwilliams.com

500 E Providence Road Aldan, PA 19018

PennPines

COMMERCIAL BROKERAGE. Redefined.