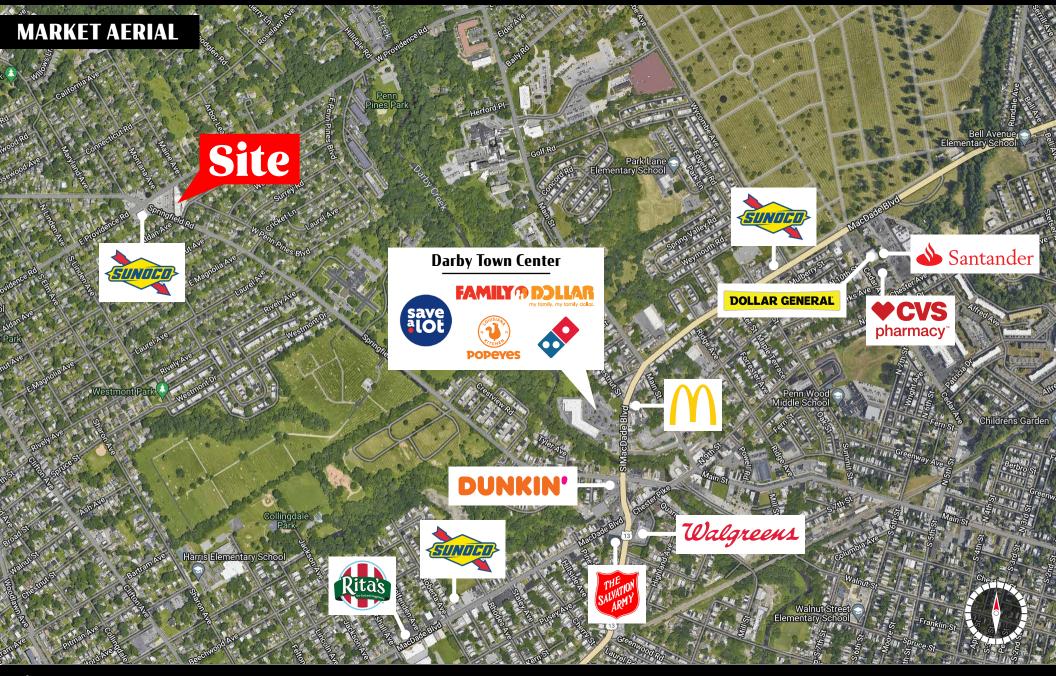

## ±685 - 2,150 SF Available

500 E Providence Road | Aldan, PA 19018

SpringfieldRd - ED.000VP

±685 SF

**Penn Pines Shopping Center** located at the intersection of Springfield Rd and Providence Rd is a neighborhood shopping center with over 20,000VPD at the intersection. This local center includes tenants H&R Block, Chinese Restaurant, Pizza Shop, Nail salon, Best Auto Tag, Dry Cleaner, and Pretzel Bakery. Three spaces available including former diner/ restaurant with kitchen equipment and seating.