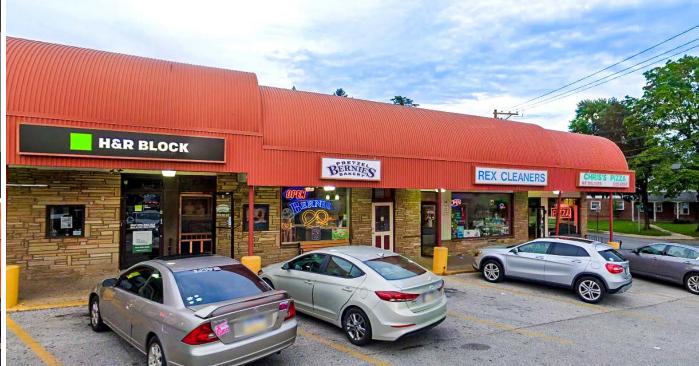

## ±685 - 2,150 SF Available

500 E Providence Road | Aldan, PA 19018

SpringfieldRd - ED.000VP

±685 SF

**Penn Pines Shopping Center** located at the intersection of Springfield Rd and Providence Rd is a neighborhood shopping center with over 20,000VPD at the intersection. This local center includes tenants H&R Block, Chinese Restaurant, Pizza Shop, Nail salon, Best Auto Tag, Dry Cleaner, and Pretzel Bakery. Three spaces available including former diner/ restaurant with kitchen equipment and seating.