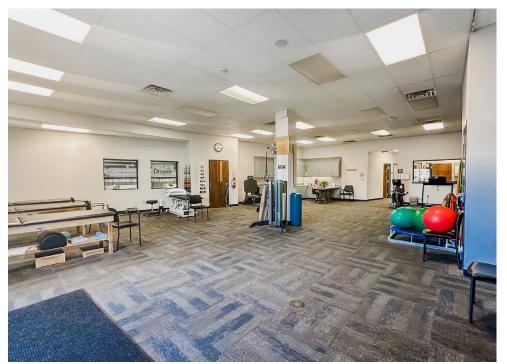

### **Space Details**

A spacious, 2nd floor, medical/physical therapy clinic that is +/- 2,000 - 4,000 sf with visibility from Plank Rd. The unique space is ideal for a medical user as it has an ADA entrance from The Summit Tennis & Athletic Club along with a private, exterior entrance from the parking lot. The space includes a modest reception area, waiting room, a large treatment room, private examination rooms, office space, and large workroom or event space. There is the ability to add more exam rooms depending on the user's needs. Signage is available on the building at the private entrance along with a pylon sign along Plank Rd.