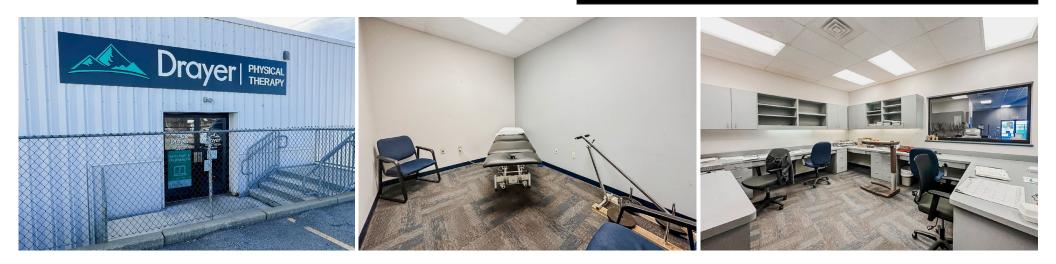

### **Space Details**

A spacious, 2nd floor, medical/physical therapy clinic that is +/- 2,000 - 4,000 sf with visibility from Plank Rd. The unique space is ideal for a medical user as it has an ADA entrance from The Summit Tennis & Athletic Club along with a private, exterior entrance from the parking lot. The space includes a modest reception area, waiting room, a large treatment room, private examination rooms, office space, and large workroom or event space. There is the ability to add more exam rooms depending on the user's needs. Signage is available on the building at the private entrance along with a pylon sign along Plank Rd.