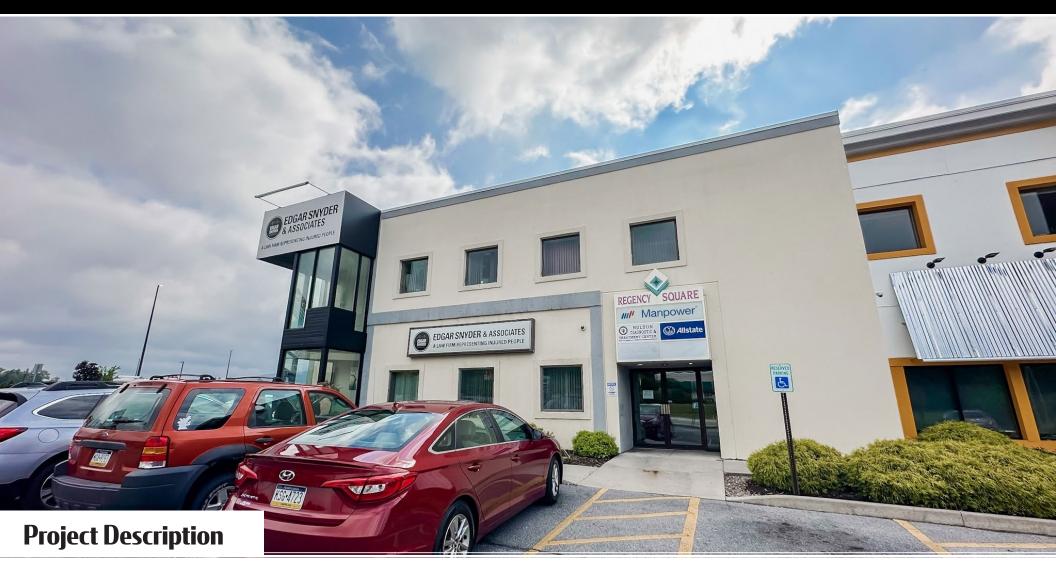

2900 PLANK RD, ALTOONA, PA 16601

FOR LEASE ± 450 - 4,000 SF

This property is on the well-traveled Plank Road and has two vacant offices spaces at 450 sf and +/- 4,000 sf. One is a large, medical office space formerly used by a physical therapy clinic. The other is a small office space with 2 offices, a waiting room, and storage. Both have great visibility with exterior entrances with signage plus pylon signage along Plank Rd.

### **Property Highlights**

- 2 vacant office spaces between 450 sf 4,000 sf
- Works for a medical user or a typical office user
- Plenty of parking for staff and public use
- Professionally managed site
- On busy Plank Rd, very close to I-99 and Route 220
- Private, entrances with signage
- Pylon signage available along Plank Rd

### **Location Overview**

This property is on the south side of Altoona, less than a minute away from I-99 and Route 220. On a busy retail strip next to national retailers such as Chick-fil-A, Dunkin, T.J. Maxx, and others.