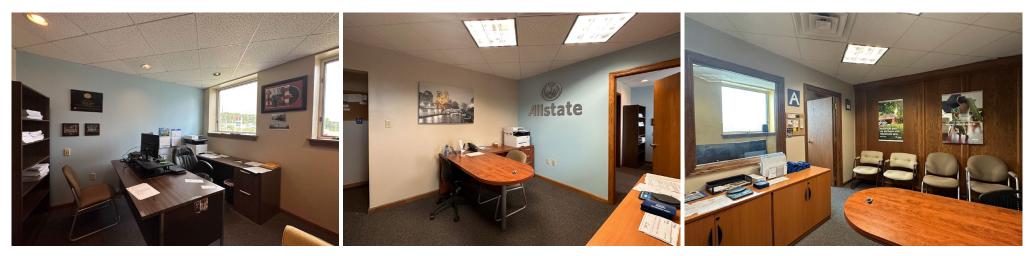

There is a 450 sf office space available that might be small, but it has all you need with 2 small offices, a reception area, and a small storage space. There are large windows that give this space excellent natural light. The space also have an exterior entrance with a branded awning along with a pylon sign along Plank Rd. Contact us to schedule a showing.