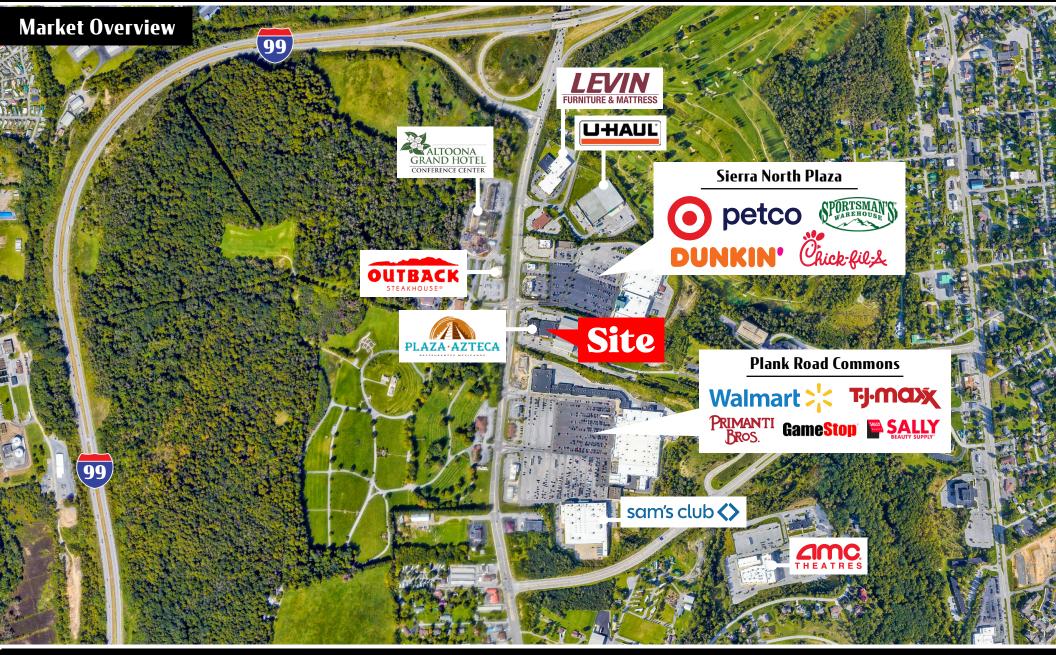

### **Location Overview**

This property is on the south side of Altoona, less than a minute away from I-99 and Route 220. On a busy retail strip next to national retailers such as Chick-fil-A, Dunkin, T.J. Maxx, and others.

#### TRAFFIC COUNTS: Plank Rd - ±34,000 VPD

Kandy Weader | Luke Higgins

For Leasing Information: 717.843.5555 | Learn more online at www.bennettwilliams.com

2900 PLANK RD, ALTOONA, PA 16601