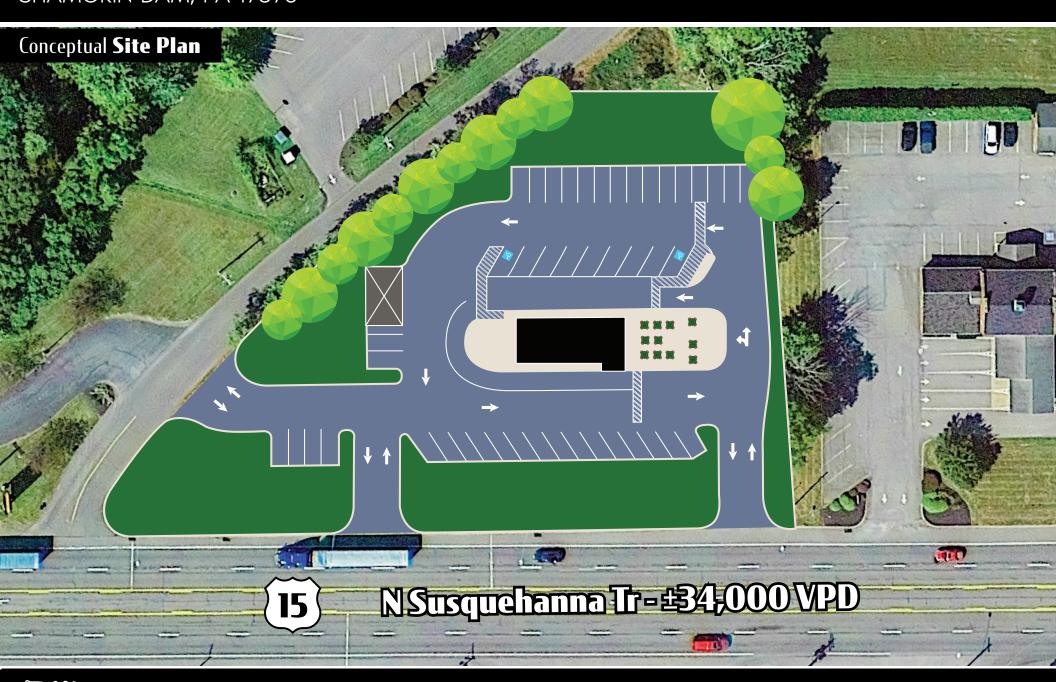

## **Property** Highlights

- Large 1.6 acre lot
- Directly across from McDonald's
- 2 access points from Rt 11 & 15
- ±34,000 VPD
- Located on main retail strip in Snyder County
- Only .8 miles from new Rt 147 & 15 JCT, which is currently under construction