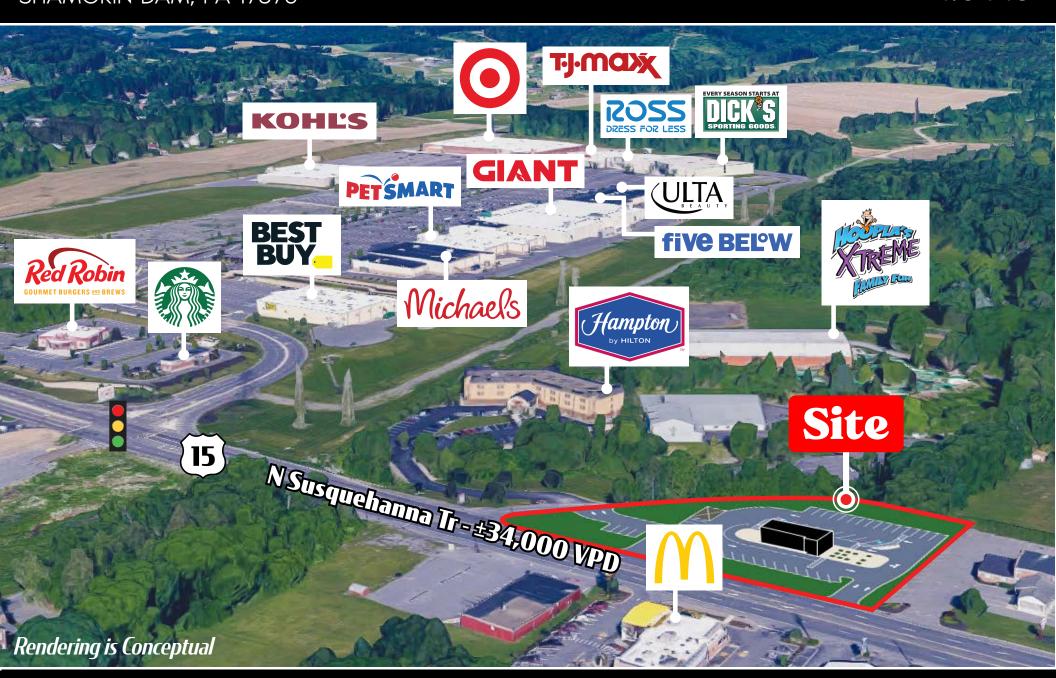

The parcel at 2577 N Susquehanna Trail is a prime 1.6 acre lot for sale/lease directly across from McDonald's on what is known as the "Selinsgrove Strip" and serves as the main retail market in the Selinsgrove/Shamokin Dam area. It is ideally positioned on the market's corridor, only two minutes from Monroe Marketplace and surrounded by other national retailers such as Walmart, Texas Roadhouse, Lowes, Target, Auto zone, Dollar General, Red Robin, along with many more. The site is an excellent fit for, but not limited to, a fast causal, bank, car wash, office, medical, and much more.

## **Trade Area** Description

Snyder County, PA has a population of 39,877 people in 16,018 homes with a median household income of \$62,951. The property is only 2 minutes from Monroe Marketplace, which generates ±344k visits per month. Along with Susquehanna University, Bucknell University is only 9 miles away and is home to over 3,700 hundred students. The universities' location off of Rt. 15 attracts a large demographic of students to the Selinsgrove/ Shamokin Dam trade area.