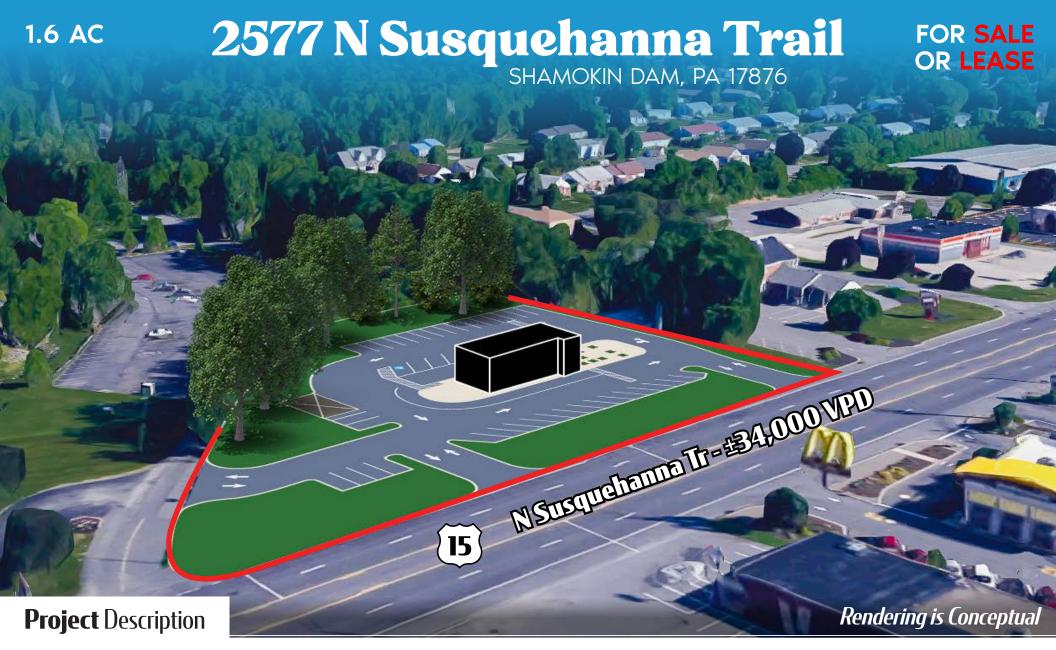

The parcel at 2577 N Susquehanna Trail is a prime 1.6 acre lot for sale/lease directly across from McDonald's on what is known as the "Selinsgrove Strip" and serves as the main retail market in the Selinsgrove/Shamokin Dam area. It is ideally positioned on the market's corridor, only two minutes from Monroe Marketplace and surrounded by other national retailers such as Walmart, Texas Roadhouse, Lowes, Target, Auto zone, Dollar General, Red Robin, along with many more. The site is an excellent fit for, but not limited to, a fast causal, bank, car wash, office, medical, and much more.

## **Property** Highlights

- Large 1.6 acre lot
- Directly across from McDonald's
- 2 access points from Rt 11 & 15
- ±34,000 VPD
- Located on main retail strip in Snyder County
- Only .8 miles from new Rt 147 & 15 JCT, which is currently under construction

## **Location** Overview

The property is located only 4 miles from Susquehanna University, which is home to over 2,000 students. Susquehanna Trail (US 15) has a traffic count of  $\pm 34,000$  VPD and extends South through Harrisburg to Gettysburg as well as North through Williamsport to New York state. The lot is ideally located only .8 miles from the new Rt 147 & Rt 15 JCT, which is currently under construction.

TRAFFIC COUNTS:
N Susquehanna Tr (Rt 15) ±34,000 VPD

1.6 AC