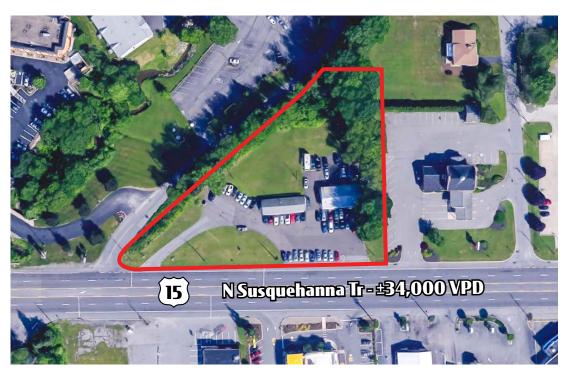

The parcel at 2577 N Susquehanna Trail is a prime 1.6 acre lot for sale/lease directly across from McDonald's on what is known as the "Selinsgrove Strip" and serves as the main retail market in the Selinsgrove/Shamokin Dam area. It is ideally positioned on the market's corridor, only two minutes from Monroe Marketplace and surrounded by other national retailers such as Walmart, Texas Roadhouse, Lowes, Target, Auto zone, Dollar General, Red Robin, along with many more. The site is an excellent fit for, but not limited to, a fast causal, bank, car wash, office, medical, and much more.

## **Property** Highlights

- Large 1.6 acre lot
- Directly across from McDonald's
- 2 access points from Rt 11 & 15
- ±34,000 VPD
- Located on main retail strip in Snyder County
- Only .8 miles from new Rt 147 & 15 JCT, which is currently under construction