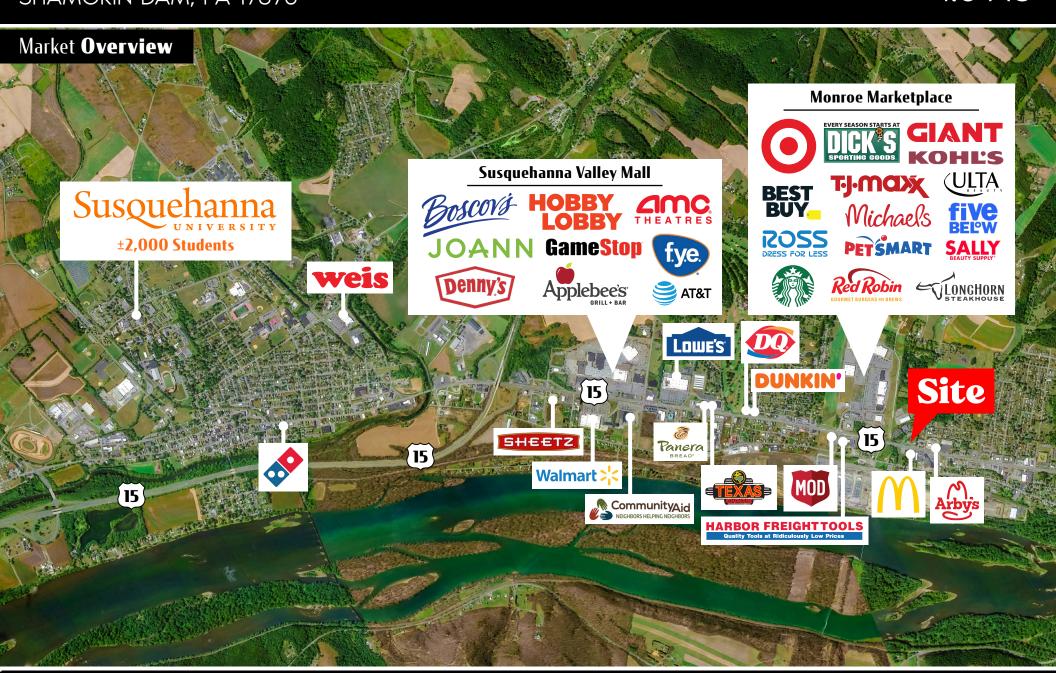

The parcel at 2577 N Susquehanna Trail is a prime 1.6 acre lot for sale/lease directly across from McDonald's on what is known as the "Selinsgrove Strip" and serves as the main retail market in the Selinsgrove/Shamokin Dam area. It is ideally positioned on the market's corridor, only two minutes from Monroe Marketplace and surrounded by other national retailers such as Walmart, Texas Roadhouse, Lowes, Target, Auto zone, Dollar General, Red Robin, along with many more. The site is an excellent fit for, but not limited to, a fast causal, bank, car wash, office, medical, and much more.

## **Location** Overview

The property is located only 4 miles from Susquehanna University, which is home to over 2,000 students. Susquehanna Trail (US 15) has a traffic count of  $\pm 34,000$  VPD and extends South through Harrisburg to Gettysburg as well as North through Williamsport to New York state. The lot is ideally located only .8 miles from the new Rt 147 & Rt 15 JCT, which is currently under construction.

## **Trade Area** Description

Snyder County, PA has a population of 39,877 people in 16,018 homes with a median household income of \$62,951. The property is only 2 minutes from Monroe Marketplace, which generates ±344k visits per month. Along with Susquehanna University, Bucknell University is only 9 miles away and is home to over 3,700 hundred students. The universities' location off of Rt. 15 attracts a large demographic of students to the Selinsgrove/ Shamokin Dam trade area.