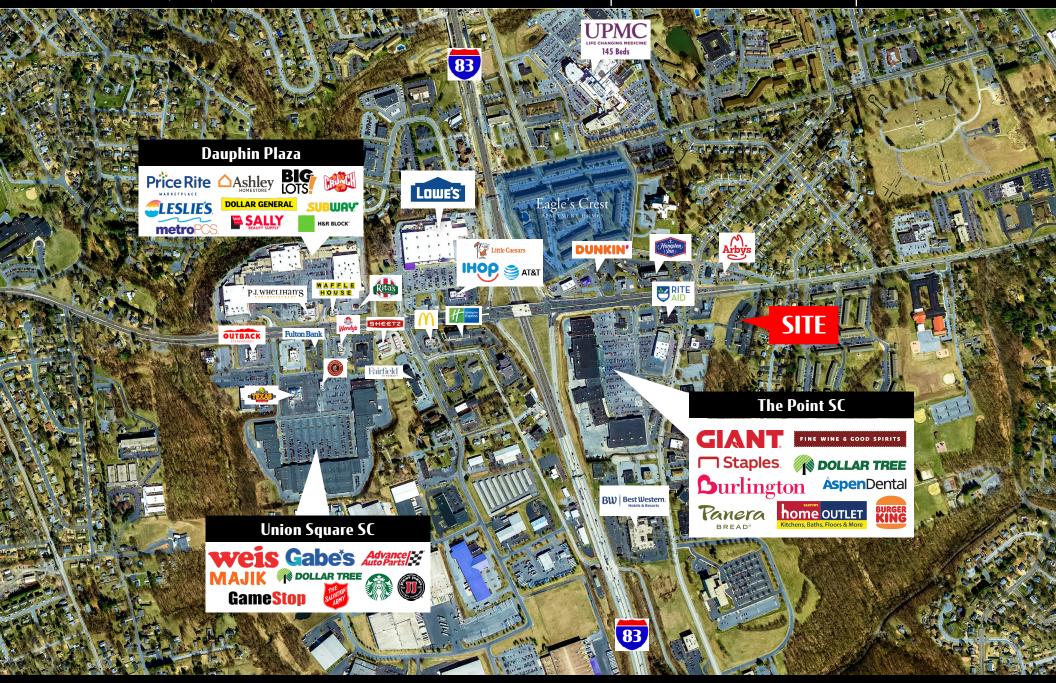

# 800- 3,600 SF

Union Court is ideally located on Union Deposit Road, which is one of Harrisburg's main retail corridors and travel arteries. The center is right down the street from the Interstate 83 on and off ramp, making the site easily accessible to surrounding markets. Nearby National Retailers include Lowe's, Burlington, Big Lots, Giant Grocery, and many more.

Demographics are strong showing 317,294 people in a 20-minute radius within 132,493 households with an annual income of \$87,937. The demographics for a 10-mile radius are even stronger showing 376,501 people within 155,590 households with an annual income of \$90,390. Adding to the stability of the market in not only the residential population but also the +/- 15,000 business and +/- 250,000 employees in the general area.