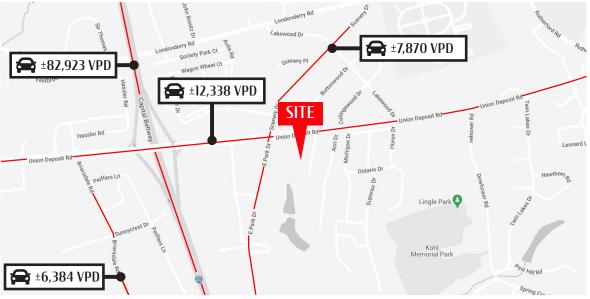

| DEMOGRAPHICS         | 3 MILE        | 5 MILE         | 7 MILE        |
|----------------------|---------------|----------------|---------------|
| TOTAL POPULATION     | 85,492        | 186,254        | 264,864       |
| TOTAL EMPLOYEES      | 52,103        | 138,047        | 181,532       |
| AVERAGE HHI          | \$71,778      | \$78,809       | \$85,307      |
| TOTAL HOUSEHOLDS     | 34,713        | 77,461         | 110,509       |
| TRAFFIC COUNTS: 1-83 | - +87 973 VPD | nion Deposit R | - +12 338 VDF |

Demographics are strong showing 317,294 people in a 20-minute radius within 132,493 households with an annual income of \$87,937. The demographics for a 10-mile radius are even stronger showing 376,501 people within 155,590 households with an annual income of \$90,390. Adding to the stability of the market in not only the residential population but also the +/- 15,000 business and +/- 250,000 employees in the general area.