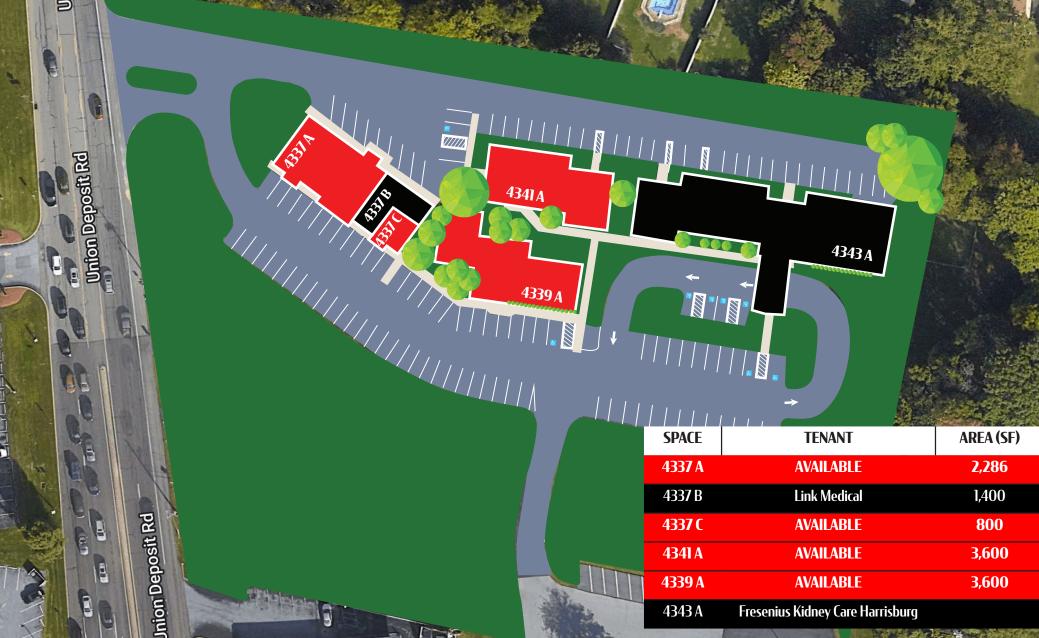

# 800- 3,600 SF

Property Overview

4337-4341 Union Deposit Road is a commercial property located in Harrisburg, PA, in Dauphin County. There is +/- 800 to 3,600 square feet available for lease. The site benefits from easy accessibility, ample parking, high exposure, and great visibility. 4337-4341 Union Deposit is zoned for Business Campus in Lower Paxton Township and is approved for a variety of uses which include but not limited to medical, office, professional service, and limited retail uses, just to name a few.

# 800- 3,600 SF

Union Court is ideally located on Union Deposit Road, which is one of Harrisburg's main retail corridors and travel arteries. The center is right down the street from the Interstate 83 on and off ramp, making the site easily accessible to surrounding markets. Nearby National Retailers include Lowe's, Burlington, Big Lots, Giant Grocery, and many more.