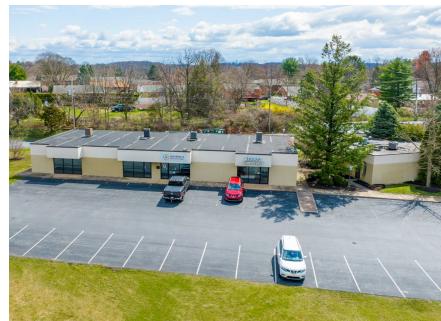

# 800- 3,600 SF

Property Overview

4337-4341 Union Deposit Road is a commercial property located in Harrisburg, PA, in Dauphin County. There is +/- 800 to 3,600 square feet available for lease. The site benefits from easy accessibility, ample parking, high exposure, and great visibility. 4337-4341 Union Deposit is zoned for Business Campus in Lower Paxton Township and is approved for a variety of uses which include but not limited to medical, office, professional service, and limited retail uses, just to name a few.

# 800- 3,600 SF

Union Court is ideally located on Union Deposit Road, which is one of Harrisburg's main retail corridors and travel arteries. The center is right down the street from the Interstate 83 on and off ramp, making the site easily accessible to surrounding markets. Nearby National Retailers include Lowe's, Burlington, Big Lots, Giant Grocery, and many more.