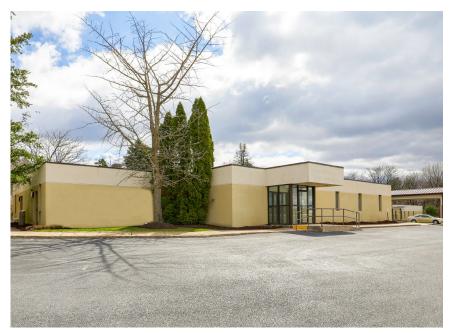

# 800- 3,600 SF

Property Overview

4337-4341 Union Deposit Road is a commercial property located in Harrisburg, PA, in Dauphin County. There is +/- 800 to 3,600 square feet available for lease. The site benefits from easy accessibility, ample parking, high exposure, and great visibility. 4337-4341 Union Deposit is zoned for Business Campus in Lower Paxton Township and is approved for a variety of uses which include but not limited to medical, office, professional service, and limited retail uses, just to name a few.

# 800- 3,600 SF

Union Court is ideally located on Union Deposit Road, which is one of Harrisburg's main retail corridors and travel arteries. The center is right down the street from the Interstate 83 on and off ramp, making the site easily accessible to surrounding markets. Nearby National Retailers include Lowe's, Burlington, Big Lots, Giant Grocery, and many more.