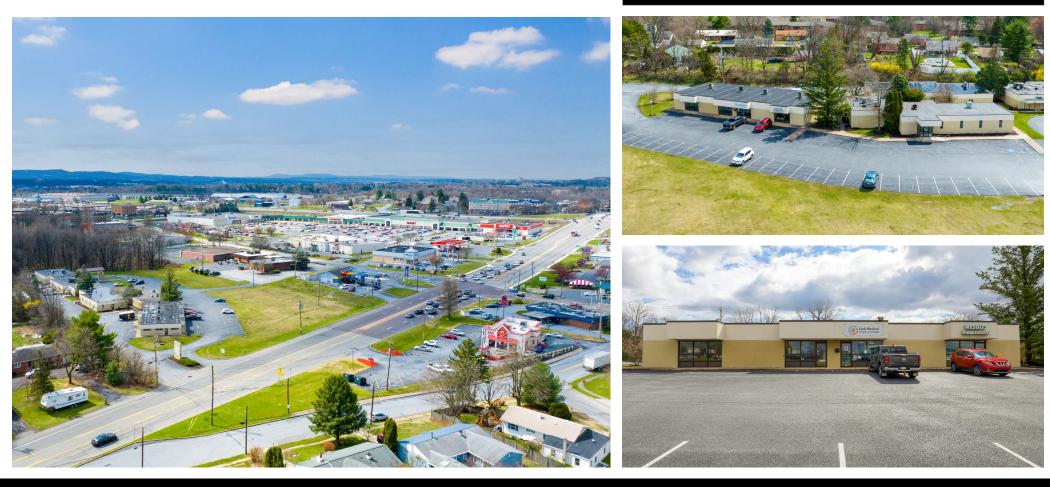

# 800- 3,600 SF

Property Overview

4337-4341 Union Deposit Road is a commercial property located in Harrisburg, PA, in Dauphin County. There is +/- 800 to 3,600 square feet available for lease. The site benefits from easy accessibility, ample parking, high exposure, and great visibility. 4337-4341 Union Deposit is zoned for Business Campus in Lower Paxton Township and is approved for a variety of uses which include but not limited to medical, office, professional service, and limited retail uses, just to name a few.

# 800- 3,600 SF

Union Court is ideally located on Union Deposit Road, which is one of Harrisburg's main retail corridors and travel arteries. The center is right down the street from the Interstate 83 on and off ramp, making the site easily accessible to surrounding markets. Nearby National Retailers include Lowe's, Burlington, Big Lots, Giant Grocery, and many more.