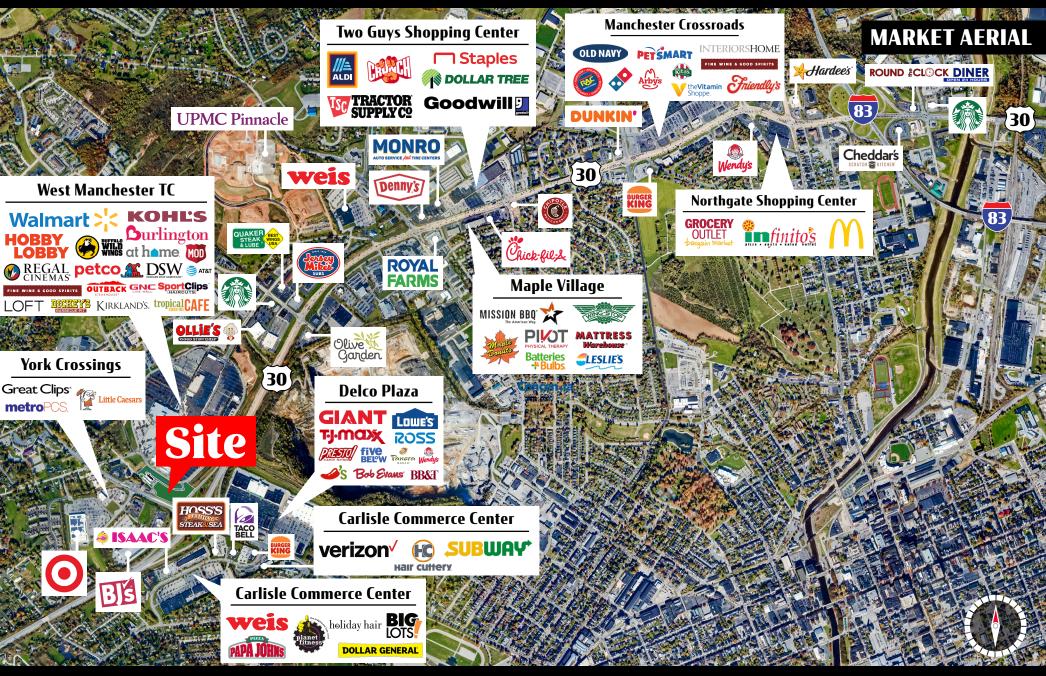

## Property Overview

Located along one of York's greatest shopping destinations is an ideal pad site opportunity for a retailer(s) who are looking to break into the retail corridor along Carlisle Road on the Western side of York, PA. This opportunity is ideally positioned with easy access to Route 30 and Route 74, giving it the capability to service surrounding markets like Dover, Shrewsbury, Manchester, and Wrightsville. Nearby national retailers include Target, Walmart, Lowe's, Hobby Lobby, and Kohl's, just to name a few.