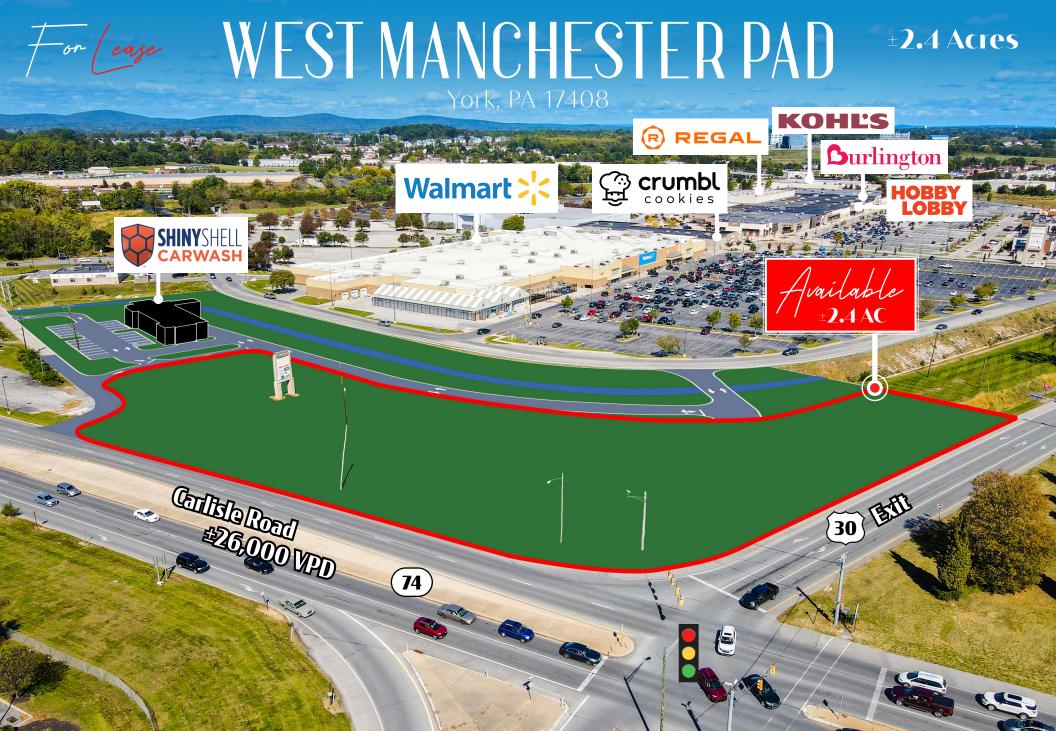

# WEST MANCHESTER PAD York, PA 17408

## Property Overview

Located along one of York's greatest shopping destinations is an ideal pad site opportunity for a retailer(s) who are looking to break into the retail corridor along Carlisle Road on the Western side of York, PA. This opportunity is ideally positioned with easy access to Route 30 and Route 74, giving it the capability to service surrounding markets like Dover, Shrewsbury, Manchester, and Wrightsville. Nearby national retailers include Target, Walmart, Lowe's, Hobby Lobby, and Kohl's, just to name a few.

TRAFFIC COUNTS: **Carlisle Rd** ± 26,000 VPD | **Rt** 30 ± 52,000 VPD