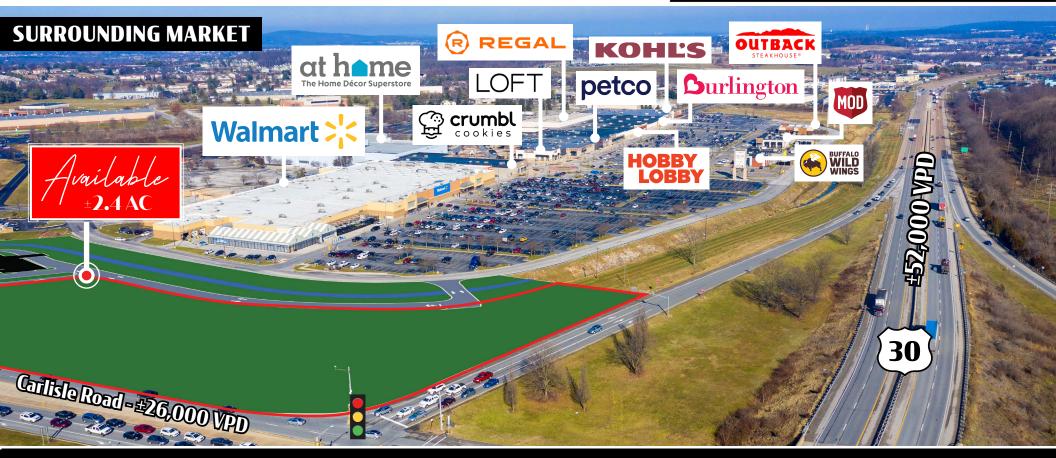

## Property Overview

Located along one of York's greatest shopping destinations is an ideal pad site opportunity for a retailer(s) who are looking to break into the retail corridor along Carlisle Road on the Western side of York, PA. This opportunity is ideally positioned with easy access to Route 30 and Route 74, giving it the capability to service surrounding markets like Dover, Shrewsbury, Manchester, and Wrightsville. Nearby national retailers include Target, Walmart, Lowe's, Hobby Lobby, and Kohl's, just to name a few.

TRAFFIC COUNTS: **Carlisle Rd** ± 26,000 VPD | **Rt** 30 ± 52,000 VPD