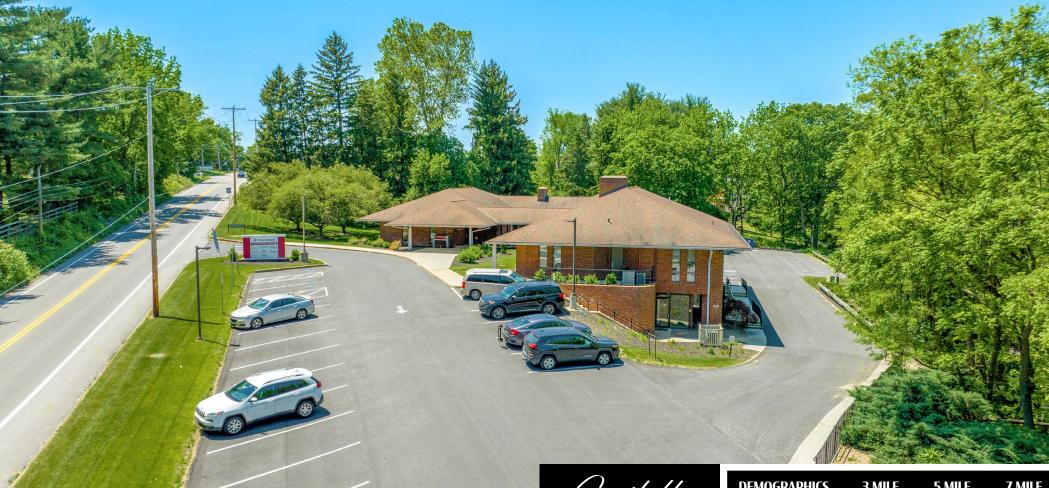

*Available* ±**19,795 SF** 

| DEMOGRAPHICS                                       | 3 MILE   | 5 MILE   | 7 MILE   |  |  |  |
|----------------------------------------------------|----------|----------|----------|--|--|--|
| TOTAL POPULATION                                   | 68,045   | 138,756  | 208,865  |  |  |  |
| TOTAL EMPLOYEES                                    | 34,276   | 71,428   | 91,020   |  |  |  |
| AVERAGE HHI                                        | \$92,830 | \$92,992 | \$99,922 |  |  |  |
| TOTAL HOUSEHOLDS                                   | 25,960   | 55,082   | 82,199   |  |  |  |
| TRAFFIC COUNTS: <b>S George Street</b> ± 8,000 VPD |          |          |          |  |  |  |

| Professional office building available between York Hospital and Apple Hill Medical Center. |           |  |                                  |   |                           |  |
|---------------------------------------------------------------------------------------------|-----------|--|----------------------------------|---|---------------------------|--|
| •                                                                                           | 19,795 SF |  | Lower level available (8,955 SF) | • | 70 on site parking spaces |  |