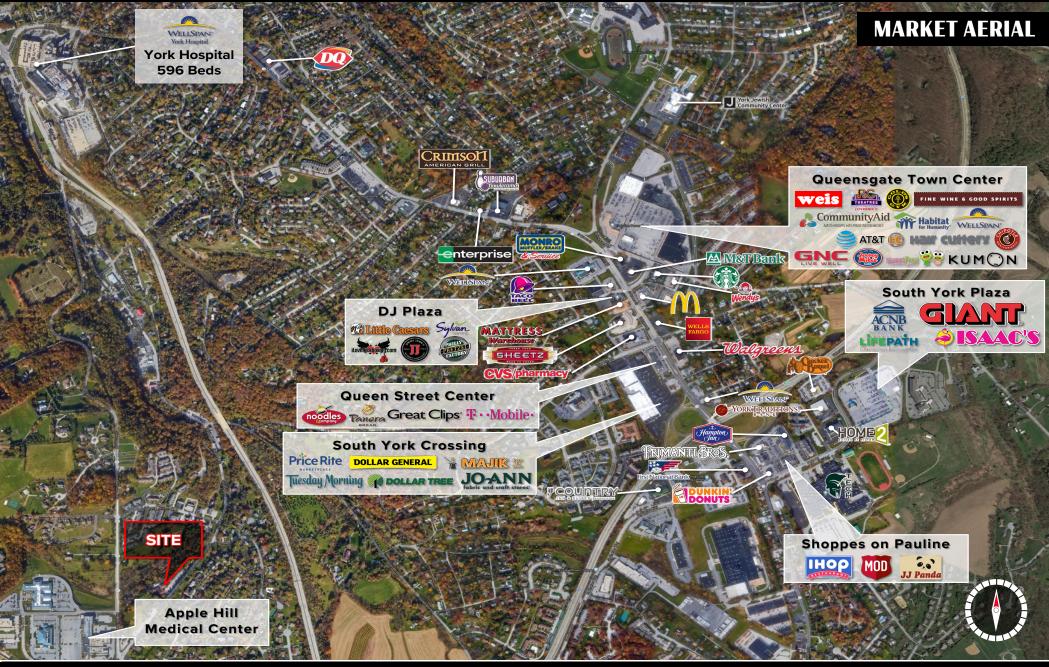

| Professional office building available between York Hospital and Apple Hill Medical Center. |           |  |                                  |   |                           |  |
|---------------------------------------------------------------------------------------------|-----------|--|----------------------------------|---|---------------------------|--|
| •                                                                                           | 19,795 SF |  | Lower level available (8,955 SF) | • | 70 on site parking spaces |  |

- .
- 6 suites currently leased I lead for Owner Occupancy
- Between Apple Hill and York Hospital

COMMERCIAL For Sale Information: 717.843.5555 | Learn more online at www.bennettwilliams.com

COMMERCIAL BROKERAGE. Redefined.