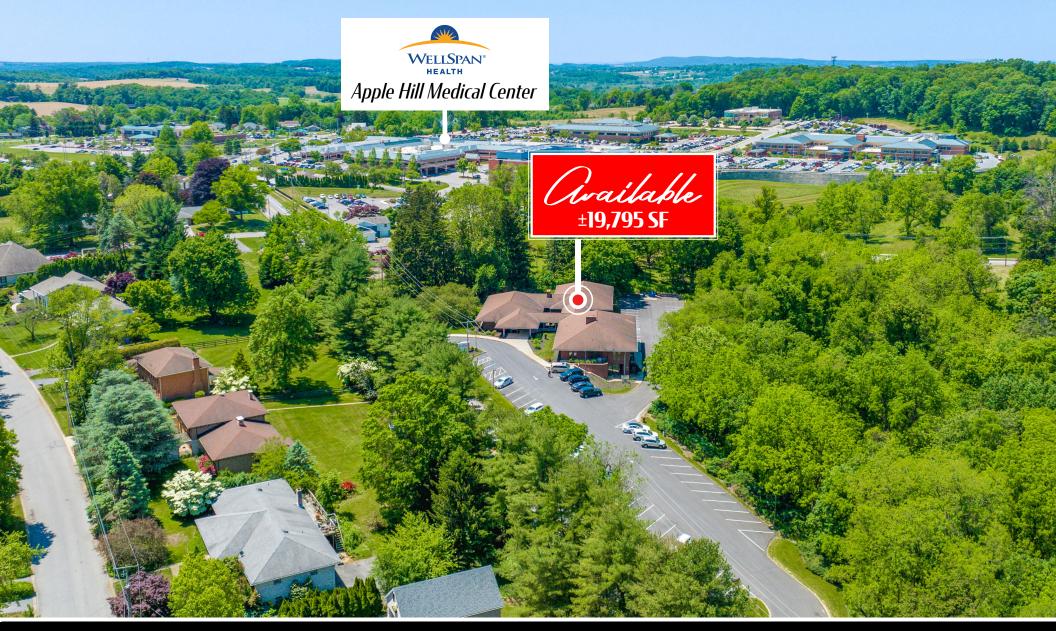

*Available* ±**19,795 SF** 

| DEMOGRAPHICS                                       | 3 MILE   | 5 MILE   | 7 MILE   |  |  |  |
|----------------------------------------------------|----------|----------|----------|--|--|--|
| TOTAL POPULATION                                   | 68,045   | 138,756  | 208,865  |  |  |  |
| TOTAL EMPLOYEES                                    | 34,276   | 71,428   | 91,020   |  |  |  |
| AVERAGE HHI                                        | \$92,830 | \$92,992 | \$99,922 |  |  |  |
| TOTAL HOUSEHOLDS                                   | 25,960   | 55,082   | 82,199   |  |  |  |
| TRAFFIC COUNTS: <b>S George Street</b> ± 8,000 VPD |          |          |          |  |  |  |

| Professional office building available between York Hospital and Apple Hill Medical Center. |           |  |                                  |   |                           |  |
|---------------------------------------------------------------------------------------------|-----------|--|----------------------------------|---|---------------------------|--|
| •                                                                                           | 19,795 SF |  | Lower level available (8,955 SF) | • | 70 on site parking spaces |  |

- .
- 6 suites currently leased I lead for Owner Occupancy
- Between Apple Hill and York Hospital

COMMERCIAL For Sale Information: 717.843.5555 | Learn more online at www.bennettwilliams.com

COMMERCIAL BROKERAGE. Redefined.