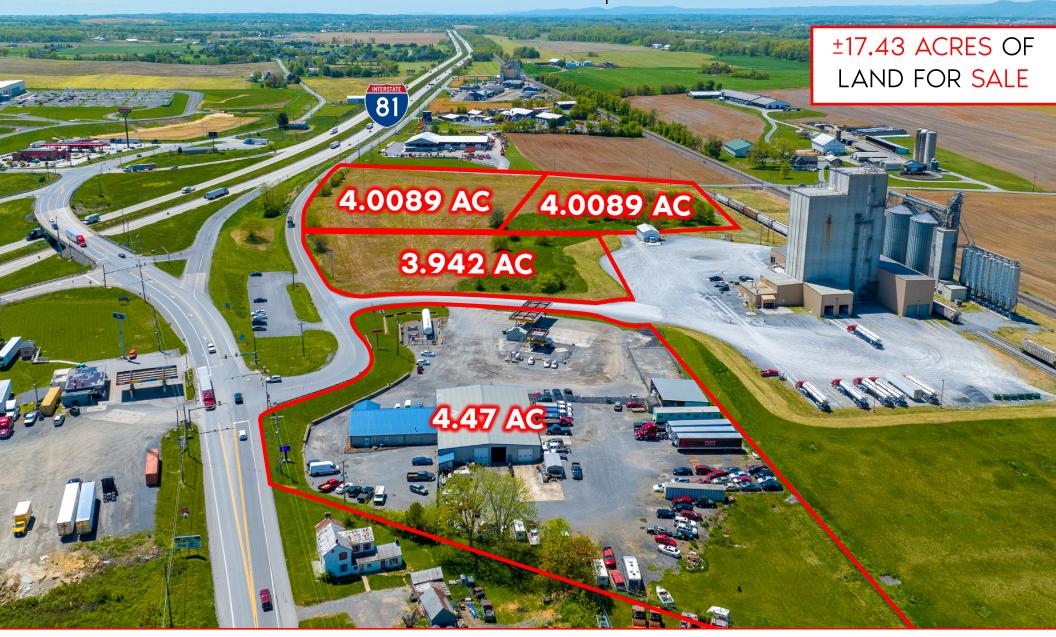

## **Property** Overview

The corner of Possum Hollow Road and Mt Rock Road is a +/- 17.43-acre parcel of land available for sale in Shippensburg, PA and ideally positioned down the street from the Interstate 81 on and off ramps. The site is located within Southampton Township and zoned Highway Commercial / Light Industry, making it approved for a number of uses including, but not limited to, retail/commercial, recreational, medical, restaurant, and warehousing. Interstate 81 is the market's main travel corridor, giving the property a trade area that extends more than 10 miles and attracting a vast customer base. Demographics are strong, showing over 90,000 people within 36,000 households with an average income of \$97,304, which is over \$20,000 higher than the National average. Adding to the stability of the market is not only the residential population, but also the workforce. There are 2,918 businesses and 29,761 employees in the general area. Nearby major employers include the Walmart Distribution Center, Best Line Equipment, Procter and Gamble, and US Xpress.

| DEMOGRAPHICS                                                  | 3 MILE   | 5 MILE   | 7 MILE   |
|---------------------------------------------------------------|----------|----------|----------|
| TOTAL POPULATION                                              | 13,160   | 30,963   | 45,122   |
| TOTAL EMPLOYEES                                               | 3,463    | 9,704    | 13,312   |
| AVERAGE HHI                                                   | \$81,344 | \$83,297 | \$87,107 |
| TOTAL HOUSEHOLDS                                              | 5,404    | 11,699   | 17,392   |
| TRAFFIC COUNTS: Mt Rock Rd ± 2,100 VPD  <br>I-81 ± 51,400 VPD |          |          |          |