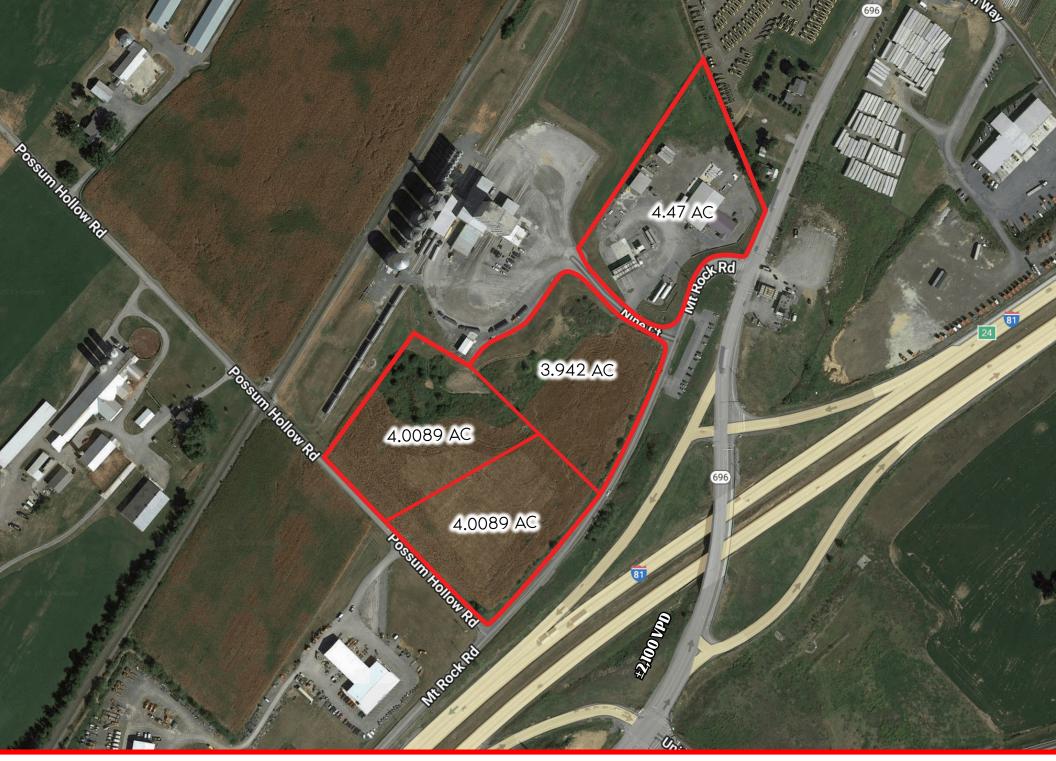

## **Property** Overview

The corner of Possum Hollow Road and Mt Rock Road is a +/- 17.43-acre parcel of land available for sale in Shippensburg, PA and ideally positioned down the street from the Interstate 81 on and off ramps. The site is located within Southampton Township and zoned Highway Commercial / Light Industry, making it approved for a number of uses including, but not limited to, retail/commercial, recreational, medical, restaurant, and warehousing. Interstate 81 is the market's main travel corridor, giving the property a trade area that extends more than 10 miles and attracting a vast customer base. Demographics are strong, showing over 90,000 people within 36,000 households with an average income of \$97,304, which is over \$20,000 higher than the National average. Adding to the stability of the market is not only the residential population, but also the workforce. There are 2,918 businesses and 29,761 employees in the general area. Nearby major employers include the Walmart Distribution Center, Best Line Equipment, Procter and Gamble, and US Xpress.

| DEMOGRAPHICS                                                  | 3 MILE   | 5 MILE   | 7 MILE   |
|---------------------------------------------------------------|----------|----------|----------|
| TOTAL POPULATION                                              | 13,160   | 30,963   | 45,122   |
| TOTAL EMPLOYEES                                               | 3,463    | 9,704    | 13,312   |
| AVERAGE HHI                                                   | \$81,344 | \$83,297 | \$87,107 |
| TOTAL HOUSEHOLDS                                              | 5,404    | 11,699   | 17,392   |
| TRAFFIC COUNTS: Mt Rock Rd ± 2,100 VPD  <br>I-81 ± 51,400 VPD |          |          |          |