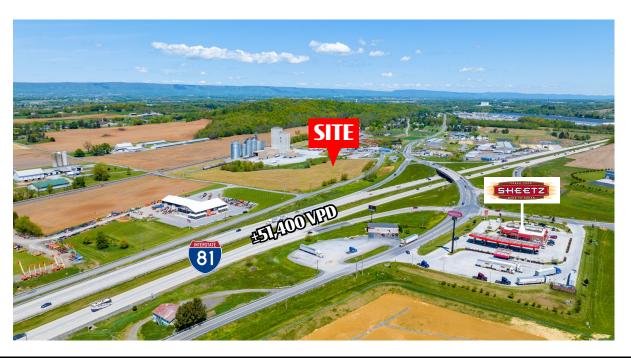

oned Highway Commercial / Light Industry, making it approved for a number of uses including, but not limited to, retail/commercial, recreational, medical, restaurant, and warehousing. Interstate 81 is the market's main travel corridor, giving the property a trade area that extends more than 10 miles and attracting a vast customer base. Demographics are strong, showing over 90,000 people within 36,000 households with an average income of \$97,304, which is over \$20,000 higher than the National average. Adding to the stability of the market is not only the residential population, but also the workforce. There are 2,918 businesses and 29,761 employees in the general area. Nearby major employers include the Walmart Distribution Center, Best Line Equipment, Procter and Gamble, and US Xpress.







| DEMOGRAPHICS     | 3 MILE   | 5 MILE   | 7 MILE   |
|------------------|----------|----------|----------|
| TOTAL POPULATION | 13,160   | 30,963   | 45,122   |
| TOTAL EMPLOYEES  | 3,463    | 9,704    | 13,312   |
| AVERAGE HHI      | \$81,344 | \$83,297 | \$87,107 |
| TOTAL HOUSEHOLDS | 5,404    | 11,699   | 17,392   |

TRAFFIC COUNTS: Mt Rock Rd ± 2,100 VPD | 1-81 ± 51,400 VPD





# Possum Hollow Rd & Mt Rock Rd SHIPPENSBURG, PA | 17257





## ±11.96 ACRES OF LAND FOR SALE

## Possum Hollow Rd & Mt Rock Rd

SHIPPENSBURG, PA | 17257





## • OUR LOCATIONS:

#### YORK OFFICE:

3528 Concord Rd. York, PA 17402

#### **EXTON OFFICE:**

1 E. Uwchlan Ave. Suite 409, Exton, PA 19341

#### WEST CHESTER OFFICE:

107 E Chestnut St, Suite 107 West Chester, PA 19380

#### LANCASTER OFFICE: