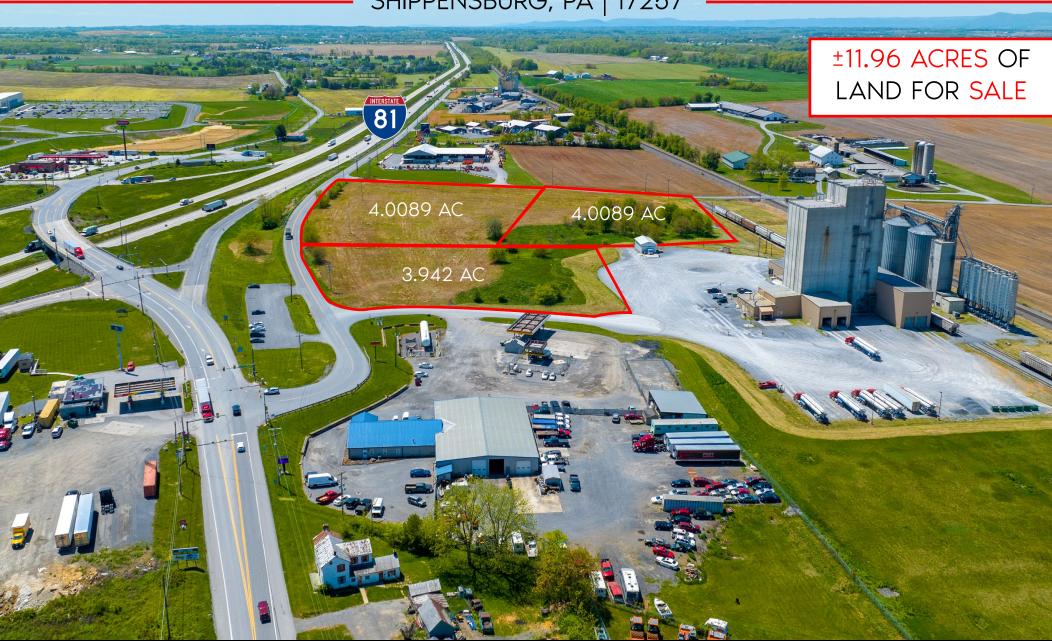

# ±11.96 ACRES OF LAND FOR SALE

### **Property** Overview

The corner of Possum Hollow Road and Mt Rock Road is a +/- 11.96-acre parcel of land available for sale in Shippensburg, PA and ideally positioned down the street from the Interstate 81 on and off ramps. The site is located within Southampton Township and zoned Highway Commercial / Light Industry, making it approved for a number of uses including, but not limited to, retail/commercial, recreational, medical, restaurant, and warehousing. Interstate 81 is the market's main travel corridor, giving the property a trade area that extends more than 10 miles and attracting a vast customer base. Demographics are strong, showing over 90,000 people within 36,000 households with an average income of \$97,304, which is over \$20,000 higher than the National average. Adding to the stability of the market is not only the residential population, but also the workforce. There are 2,918 businesses and 29,761 employees in the general area. Nearby major employers include the Walmart Distribution Center, Best Line Equipment, Procter and Gamble, and US Xpress.