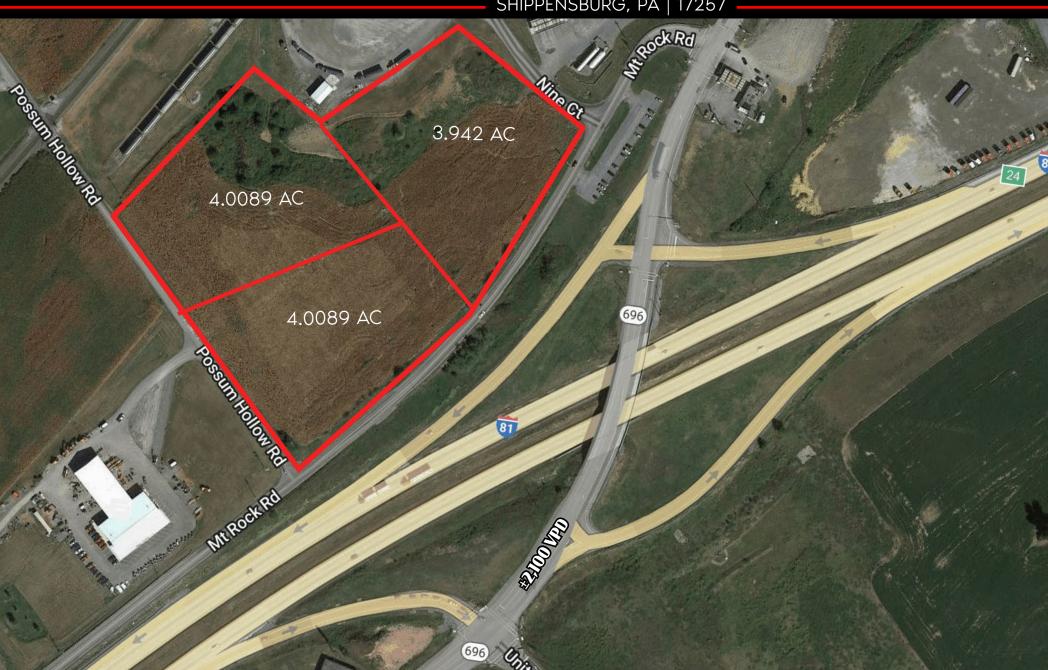

### **Property** Overview

The corner of Possum Hollow Road and Mt Rock Road is a +/- 11.96-acre parcel of land available for sale in Shippensburg, PA and ideally positioned down the street from the Interstate 81 on and off ramps. The site is located within Southampton Township and zoned Highway Commercial / Light Industry, making it approved for a number of uses including, but not limited to, retail/commercial, recreational, medical, restaurant, and warehousing. Interstate 81 is the market's main travel corridor, giving the property a trade area that extends more than 10 miles and attracting a vast customer base. Demographics are strong, showing over 90,000 people within 36,000 households with an average income of \$97,304, which is over \$20,000 higher than the National average. Adding to the stability of the market is not only the residential population, but also the workforce. There are 2,918 businesses and 29,761 employees in the general area. Nearby major employers include the Walmart Distribution Center, Best Line Equipment, Procter and Gamble, and US Xpress.

TRAFFIC COUNTS: Mt Rock Rd ± 2,100 VPD | 1-81 ± 51,400 VPD