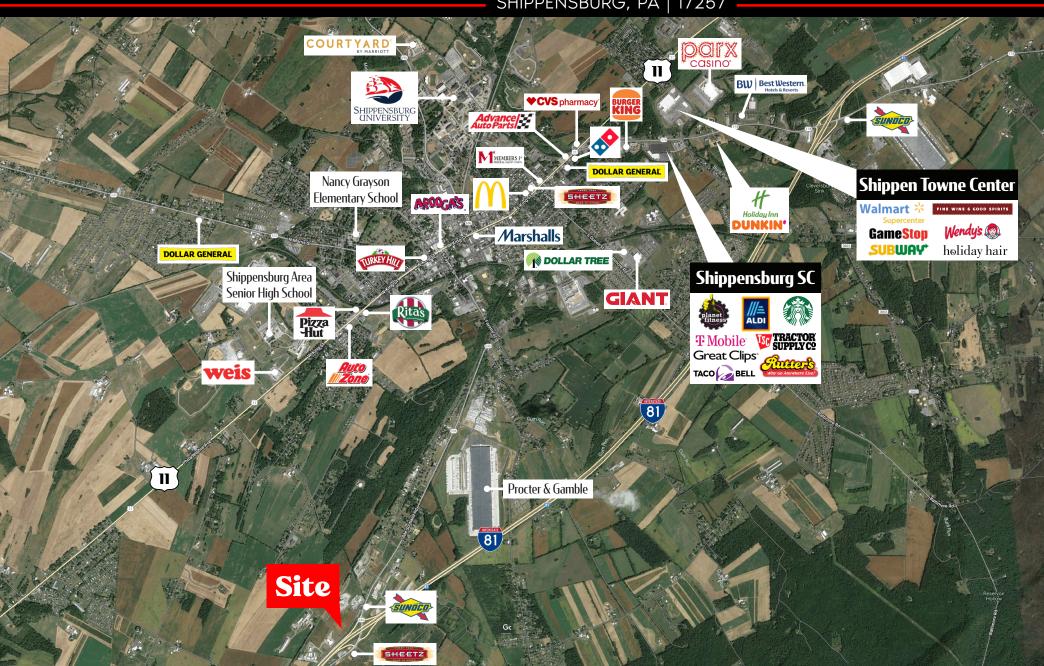

### **Property** Overview

The corner of Possum Hollow Road and Mt Rock Road is a +/- 11.96-acre parcel of land available for sale in Shippensburg, PA and ideally positioned down the street from the Interstate 81 on and off ramps. The site is located within Southampton Township and zoned Highway Commercial / Light Industry, making it approved for a number of uses including, but not limited to, retail/commercial, recreational, medical, restaurant, and warehousing. Interstate 81 is the market's main travel corridor, giving the property a trade area that extends more than 10 miles and attracting a vast customer base. Demographics are strong, showing over 90,000 people within 36,000 households with an average income of \$97,304, which is over \$20,000 higher than the National average. Adding to the stability of the market is not only the residential population, but also the workforce. There are 2,918 businesses and 29,761 employees in the general area. Nearby major employers include the Walmart Distribution Center, Best Line Equipment, Procter and Gamble, and US Xpress.