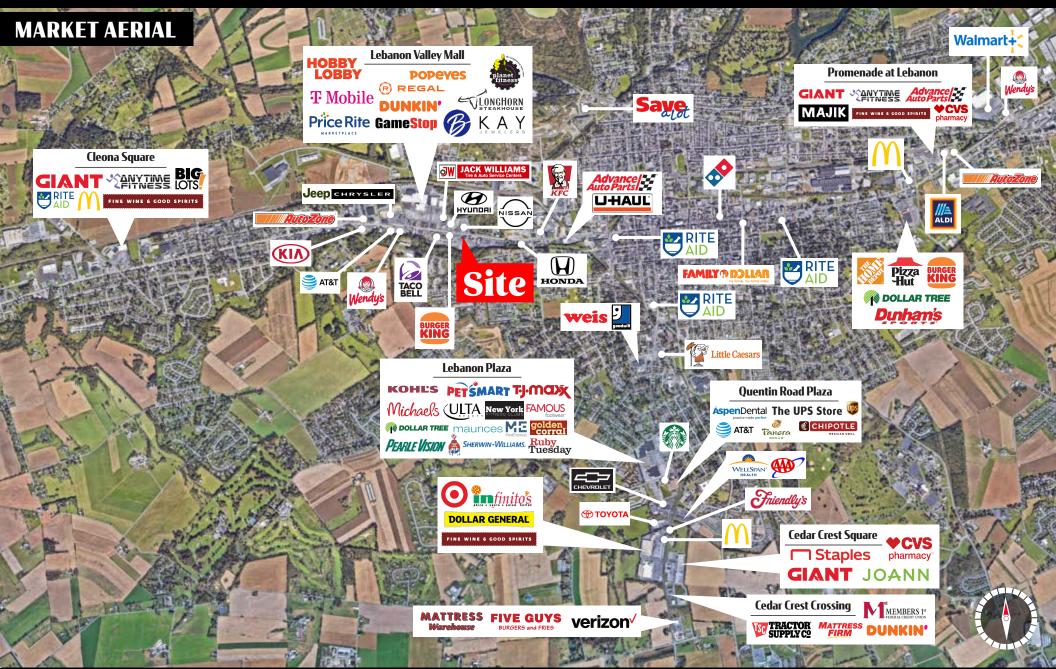

High profile commercial property positioned along a prime retail corridor Route 422/Cumberland Street with approximately 275' of road frontage, and over 15,000 vehicles per day. The property is comprised of four contiguous parcels of mostly rectangular in shape totaling 1.23 acres with an approximate 15,000 square foot free standing building, five service bays with 10' X 10' openings, one drive-in door with a 12' X 10' opening, one dock with an 8' X 8' opening, outdoor display/parking areas, and large pylon sign. This is a great opportunity to join in the mix of many national retailers, and local established businesses. Parcel numbers; 26-2331750-368716-0000, 26-2331630-368814-0000, 26-2331743-368810-0000, & 26-2331585-368774-0000. Currently occupied by a lawn and garden equipment dealership, property will be vacant at time of settlement.