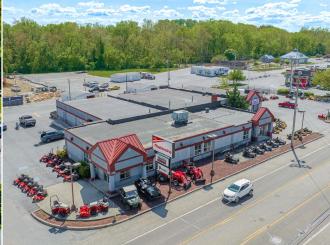

High profile commercial property positioned along a prime retail corridor Route 422/Cumberland Street with approximately 275' of road frontage, and over 15,000 vehicles per day. The property is comprised of four contiguous parcels of mostly rectangular in shape totaling 1.23 acres with an approximate 15,000 square foot free standing building, five service bays with 10' X 10' openings, one drive-in door with a 12' X 10' opening, one dock with an 8' X 8' opening, outdoor display/parking areas, and large pylon sign. This is a great opportunity to join in the mix of many national retailers, and local established businesses. Parcel numbers; 26-2331750-368716-0000, 26-2331630-368814-0000, 26-2331743-368810-0000, & 26-2331585-368774-0000. Currently occupied by a lawn and garden equipment dealership, property will be vacant at time of settlement.