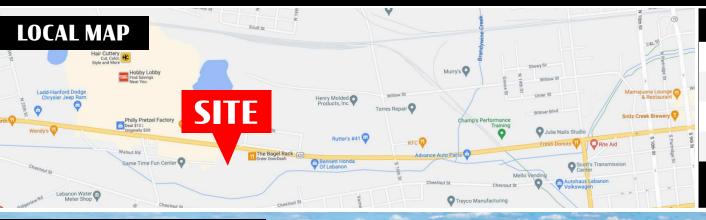

dor Route 422/Cumberland Street with approximately 275' of road frontage, and over 15,000 vehicles per day. The property is comprised of four contiguous parcels of mostly rectangular in shape totaling 1.23 acres with an approximate 15,000 square foot free standing building, five service bays with 10' X 10' openings, one drive-in door with a 12' X 10' opening, one dock with an 8' X 8' opening, outdoor display/parking areas, and large pylon sign. This is a great opportunity to join in the mix of many national retailers, and local established businesses. Parcel numbers; 26-2331750-368716-0000, 26-2331630-368814-0000, 26-2331743-368810-0000, & 26-2331585-368774-0000. Currently occupied by a lawn and garden equipment dealership, property will be vacant at time of settlement.





















| DEMOGRAPHICS     | 1 MILE   | 3 MILE   | 5 MILE   |
|------------------|----------|----------|----------|
| TOTAL POPULATION | 9,215    | 52,590   | 74,548   |
| TOTAL EMPLOYEES  | 2,502    | 17,671   | 23,436   |
| AVERAGE HHI      | \$78,098 | \$78,885 | \$86,237 |
| TOTAL HOUSEHOLDS | 3,572    | 20,709   | 29,162   |

TRAFFIC COUNTS: Cumberland St ± 16,000 VPD















### About Bennett Williams



Since its founding in 1956, Bennett Williams Commercial, Inc. has offered full Commercial Real Estate services to the Central Pennsylvania region and beyond. We have served thousands of commercial, industrial and retail clients as we have grown in size and reputation. With our team of both experienced and knowledgeable executives as well as young and energetic professionals, we have