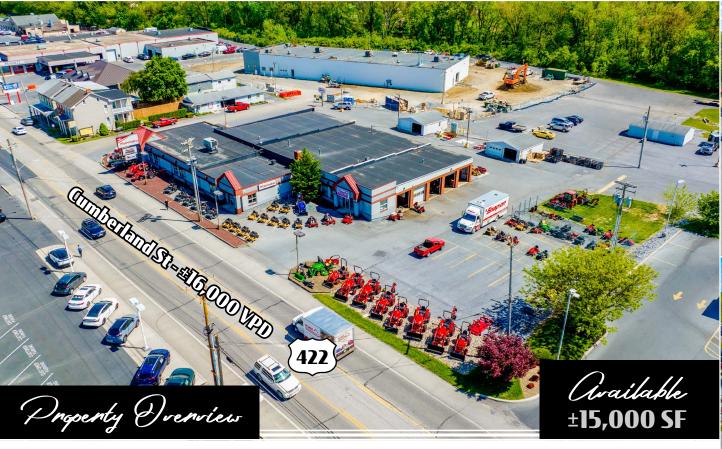

High profile commercial property positioned along a prime retail corridor Route 422/Cumberland Street with approximately 275' of road frontage, and over 15,000 vehicles per day. The property is comprised of four contiguous parcels of mostly rectangular in shape totaling 1.23 acres with an approximate 15,000 square foot free standing building, five service bays with 10' X 10' openings, one drive-in door with a 12' X 10' opening, one dock with an 8' X 8' opening, outdoor display/parking areas, and large pylon sign. This is a great opportunity to join in the mix of many national retailers, and local established businesses. Parcel numbers; 26-2331750-368716-0000, 26-2331630-368814-0000, 26-2331743-368810-0000, & 26-2331585-368774-0000. Currently occupied by a lawn and garden equipment dealership, property will be vacant at time of settlement.

TRAFFIC COUNTS: Cumberland St ± 16,000 VPD