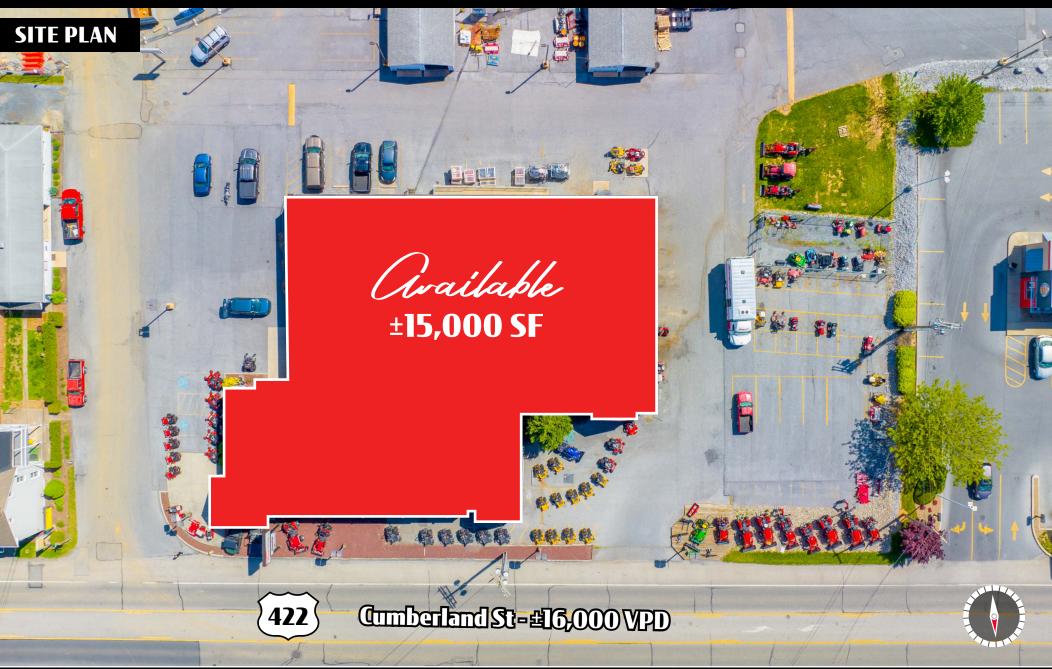

High profile commercial property positioned along a prime retail corridor Route 422/Cumberland Street with approximately 275' of road frontage, and over 15,000 vehicles per day. The property is comprised of four contiguous parcels of mostly rectangular in shape totaling 1.23 acres with an approximate 15,000 square foot free standing building, five service bays with 10' X 10' openings, one drive-in door with a 12' X 10' opening, one dock with an 8' X 8' opening, outdoor display/parking areas, and large pylon sign. This is a great opportunity to join in the mix of many national retailers, and local established businesses. Parcel numbers; 26-2331750-368716-0000, 26-2331630-368814-0000, 26-2331743-368810-0000, & 26-2331585-368774-0000. Currently occupied by a lawn and garden equipment dealership, property will be vacant at time of settlement.

TRAFFIC COUNTS: Cumberland St ± 16,000 VPD