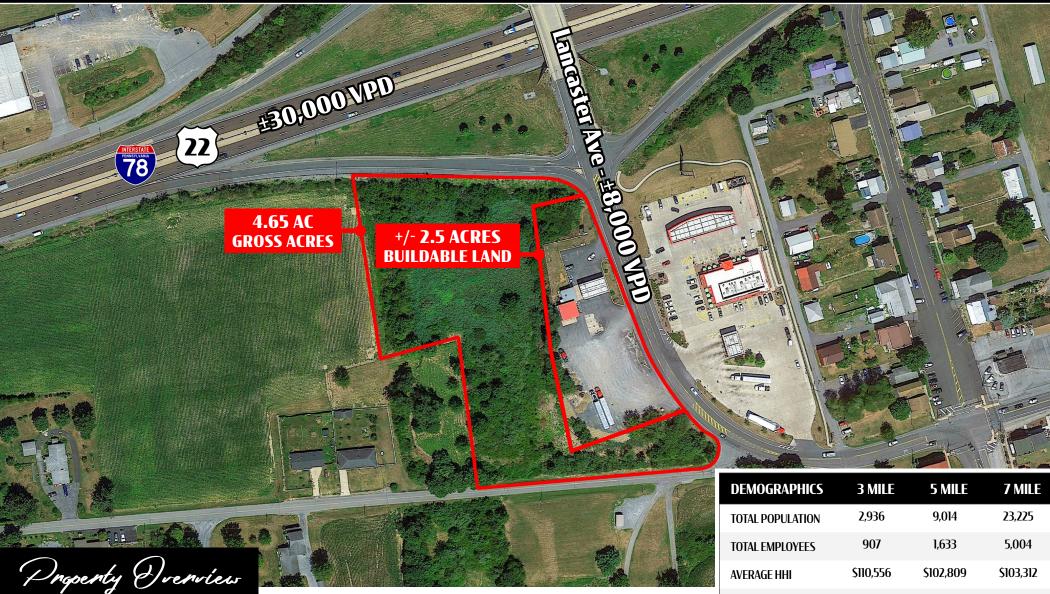

Located at the intersection of Rt. 501 & I-78 with 4.65 gross acres, about 2.5 acres of buildable land. Also near industrial parks, including an Amazon fulfillment center. **Operating gas station on site.** 

TRAFFIC COUNTS: Rt 78 ± 30,000 VPD

3,146

8,624

1,037

**TOTAL HOUSEHOLDS** 

Greg Whedbee | Anthony Curcio, Cell: 484-571-5764

COMMERCIAL For Sale Information: 610.321.1111 | Learn more online at www.bennettwilliams.com