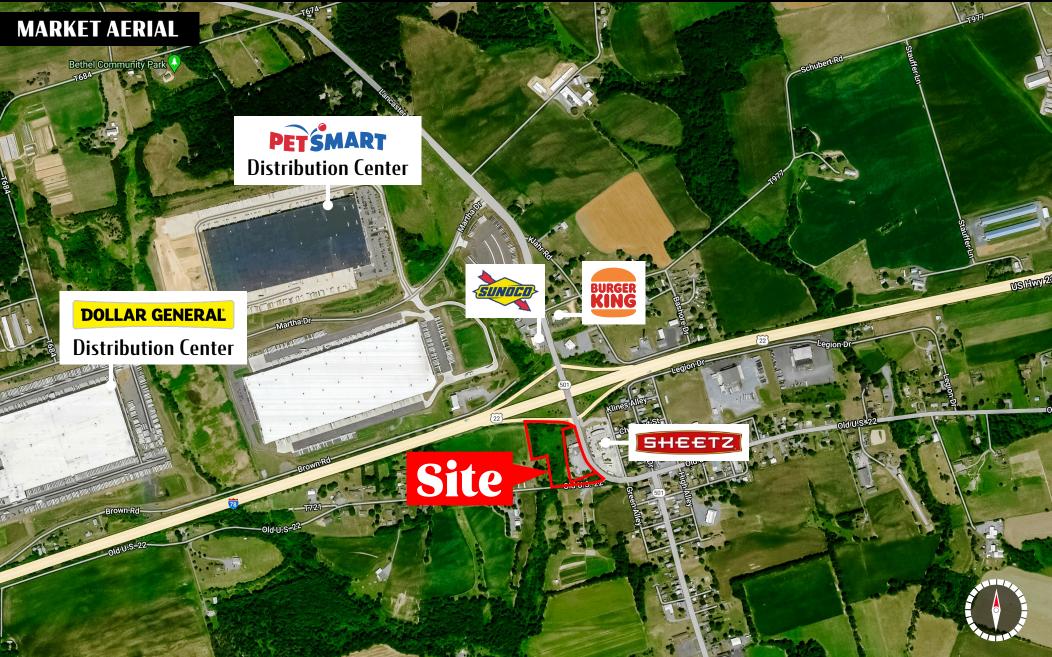

Located at the intersection of Rt. 501 & I-78 with 4.65 gross acres, about 2.5 acres of buildable land. Also near industrial parks, including an Amazon fulfillment center. **Operating gas station on site.** 