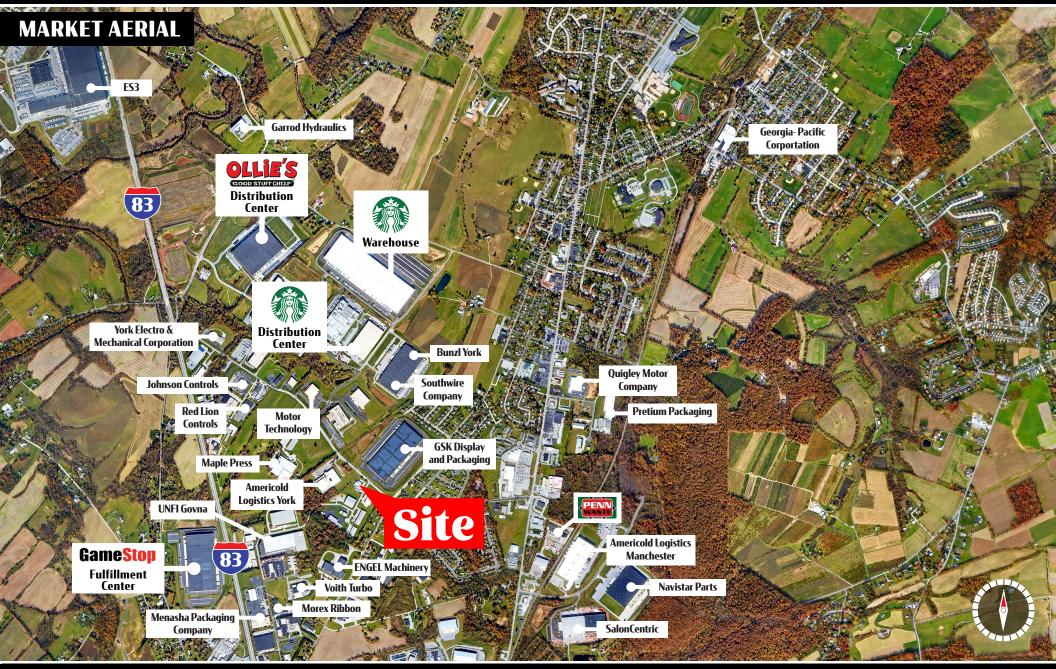

## **5 Leigh Drive** York, PA | 17406

on 1

COMMERCIAL BROKERAGE. Redefined

15,150 square foot free standing single tenant industrial building situated on 3.32 ares located within the Willow Springs Industrial Park, York County, PA. The property offers two points of egress, nineteen vehicle parking spaces, pylon business sign along Willow Springs Lane, a 10,000 square foot fenced and gated exterior concrete slab for storage, and 600' of road frontage. The fully insulated pre-engineered all steel building is comprised of 11,550 square feet of production space, with 13'6 to 19'6 clear height, 50' X 25' column spacing, fluorescent lighting, pneumatic piping throughout serviced by a 25hp 120gal air compressor with air dryer, 800A 240V 3 phase electrically service, two shop offices, break room, shop restroom, one 11'W X 13'H grade access door with steel roll-up door & electric opener and edge of dock bolt-on mechanically dock leveler, Modine gas fired unit heaters and air conditioned throughout. The 3,600 square foot office area is comprised of a generous reception area, twin rest rooms, copy/mail room, 7 private offices, 1 conference room, 1 executive office with restroom, IT closet, and slate tile & carpeted flooring.