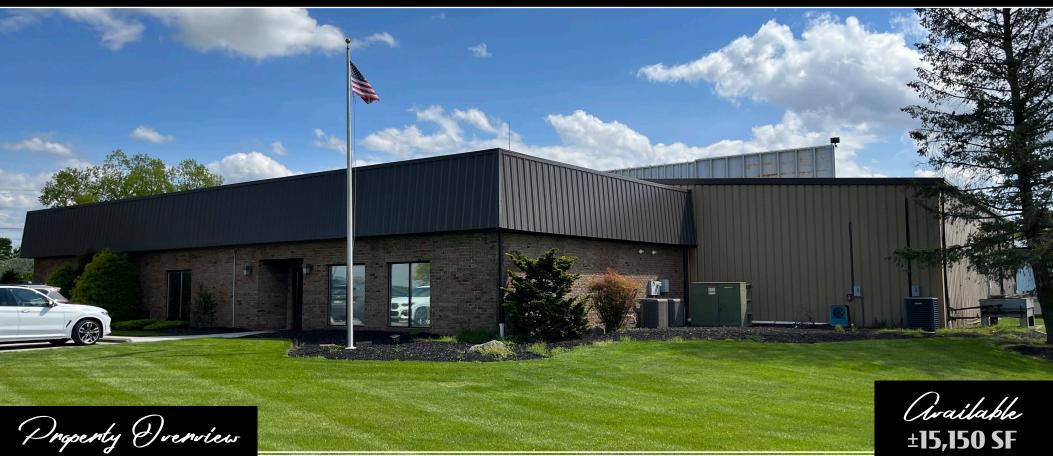

## **5 Leigh Drive** York, PA | 17406

on 1

COMMERCIAL BROKERAGE. Redefined

15,150 square foot free standing single tenant industrial building situated on 3.32 ares located within the Willow Springs Industrial Park, York County, PA. The property offers two points of egress, nineteen vehicle parking spaces, pylon business sign along Willow Springs Lane, a 10,000 square foot fenced and gated exterior concrete slab for storage, and 600' of road frontage. The fully insulated pre-engineered all steel building is comprised of 11,550 square feet of production space, with 13'6 to 19'6 clear height, 50' X 25' column spacing, fluorescent lighting, pneumatic piping throughout serviced by a 25hp 120gal air compressor with air dryer, 800A 240V 3 phase electrically service, two shop offices, break room, shop restroom, one 11'W X 13'H grade access door with steel roll-up door & electric opener and edge of dock bolt-on mechanically dock leveler, Modine gas fired unit heaters and air conditioned throughout. The 3,600 square foot office area is comprised of a generous reception area, twin rest rooms, copy/mail room, 7 private offices, 1 conference room, 1 executive office with restroom, IT closet, and slate tile & carpeted flooring.