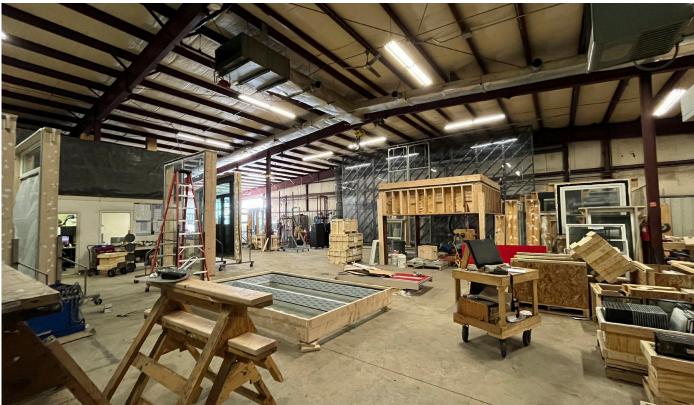

## **5 Leigh Drive** York, PA | 17406

on 1

COMMERCIAL BROKERAGE. Redefined

15,150 square foot free standing single tenant industrial building situated on 3.32 ares located within the Willow Springs Industrial Park, York County, PA. The property offers two points of egress, nineteen vehicle parking spaces, pylon business sign along Willow Springs Lane, a 10,000 square foot fenced and gated exterior concrete slab for storage, and 600' of road frontage. The fully insulated pre-engineered all steel building is comprised of 11,550 square feet of production space, with 13'6 to 19'6 clear height, 50' X 25' column spacing, fluorescent lighting, pneumatic piping throughout serviced by a 25hp 120gal air compressor with air dryer, 800A 240V 3 phase electrically service, two shop offices, break room, shop restroom, one 11'W X 13'H grade access door with steel roll-up door & electric opener and edge of dock bolt-on mechanically dock leveler, Modine gas fired unit heaters and air conditioned throughout. The 3,600 square foot office area is comprised of a generous reception area, twin rest rooms, copy/mail room, 7 private offices, 1 conference room, 1 executive office with restroom, IT closet, and slate tile & carpeted flooring.