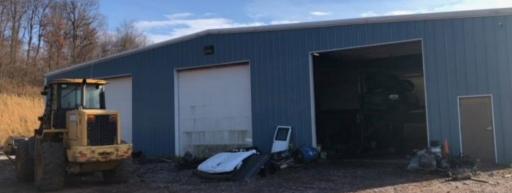

### 2650 Levvisberry Road York Haven, PA | 17370

Newberrytown Auto Salvage is a turnkey auto salvage business located midway between York & Harrisburg, PA just off I-83 Exit 32 Newberrytown, PA. This auto salvage yard has been in operation since the mid 1980's and owners are preparing for retirement. Sale includes the business, equipment, inventory, and real estate consisting of approximately +/- 32 acres zoned Commerce Center with a +/- 3,040 square foot office/retail building plus a +/- 10,000 square foot shop/warehouse. Also included are approximately +/- 2,400 vehicles, two John Deere front loaders, two modern vehicle lifts, Al-Jon car crusher, GMC 6500 rollback, Chevrolet 1500 pickup used for deliveries, racking, forklift, computers, and office furniture. There are approximately \$150,000.00 to \$200,000.00 worth of engines and transmissions that have been removed and waiting to sell. This is a very organized auto salvage yard with quality revolving inventory. Seller does not utilize a yard management system.