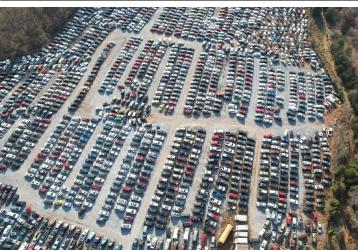

### 2650 Levvisberry Road York Haven, PA | 17370

Newberrytown Auto Salvage is a turnkey auto salvage business located midway between York & Harrisburg, PA just off I-83 Exit 32 Newberrytown, PA. This auto salvage yard has been in operation since the mid 1980's and owners are preparing for retirement. Sale includes the business, equipment, inventory, and real estate consisting of approximately +/- 32 acres zoned Commerce Center with a +/- 3,040 square foot office/retail building plus a +/- 10,000 square foot shop/warehouse. Also included are approximately +/- 2,400 vehicles, two John Deere front loaders, two modern vehicle lifts, Al-Jon car crusher, GMC 6500 rollback, Chevrolet 1500 pickup used for deliveries, racking, forklift, computers, and office furniture. There are approximately \$150,000.00 to \$200,000.00 worth of engines and transmissions that have been removed and waiting to sell. This is a very organized auto salvage yard with quality revolving inventory. Seller does not utilize a yard management system.