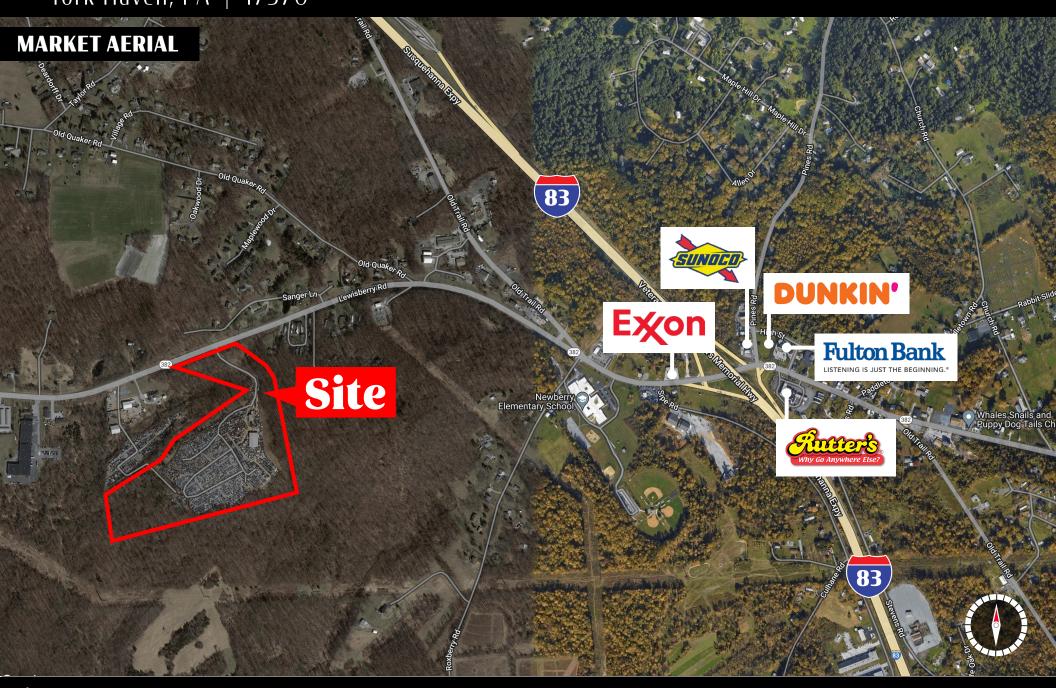

klift, computers, and office furniture. There are approximately \$150,000.00 to \$200,000.00 worth of engines and transmissions that have been removed and waiting to sell. This is a very organized auto salvage yard with quality revolving inventory. Seller does not utilize a yard management system.





## 2650 Levvisberry Road York Haven, PA | 17370







| DEMOGRAPHICS     | 3 MILE    | 5 MILE    | 7 MILE    |
|------------------|-----------|-----------|-----------|
| TOTAL POPULATION | 14,963    | 30,337    | 73,934    |
| TOTAL EMPLOYEES  | 3,043     | 7,807     | 21,366    |
| AVERAGE HHI      | \$111,511 | \$117,895 | \$110,095 |
| TOTAL HOUSEHOLDS | 5,866     | 11,819    | 29,820    |

TRAFFIC COUNTS: Lewisberry Rd ± 7,000 VPD







# 2650 Lewisberry Road York Haven, PA | 17370









### About Bennett Williams



Since its founding in 1956, Bennett Williams Commercial, Inc. has offered full Commercial Real Estate services to the Central Pennsylvania region and beyond. We have served thousands of commercial, industrial and retail clients as we have grown in size and reputation. With our team of both experienced and knowledgeable executives as well as young and energetic professionals, we have the team to handle any commercial real estate need.

At Bennett Williams, your investments are always in good hands. Our retail Investment sales group provides top notch investment sales services for all categories of retail investments for both buyers and sellers alike, whether institutional or local, throughout the Central Pennsylvania landscape. Whether the asset is a sing