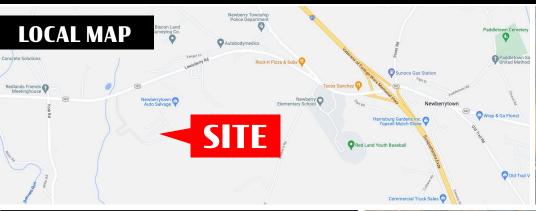

### 2650 Levvisberry Road York Haven, PA | 17370

Newberrytown Auto Salvage is a turnkey auto salvage business located midway between York & Harrisburg, PA just off I-83 Exit 32 Newberrytown, PA. This auto salvage yard has been in operation since the mid 1980's and owners are preparing for retirement. Sale includes the business, equipment, inventory, and real estate consisting of approximately +/- 32 acres zoned Commerce Center with a +/- 3,040 square foot office/retail building plus a +/- 10,000 square foot shop/warehouse. Also included are approximately +/- 2,400 vehicles, two John Deere front loaders, two modern vehicle lifts, Al-Jon car crusher, GMC 6500 rollback, Chevrolet 1500 pickup used for deliveries, racking, forklift, computers, and office furniture. There are approximately \$150,000.00 to \$200,000.00 worth of engines and transmissions that have been removed and waiting to sell. This is a very organized auto salvage yard with quality revolving inventory. Seller does not utilize a yard management system.

TRAFFIC COUNTS: Lewisberry Rd ± 7,000 VPD