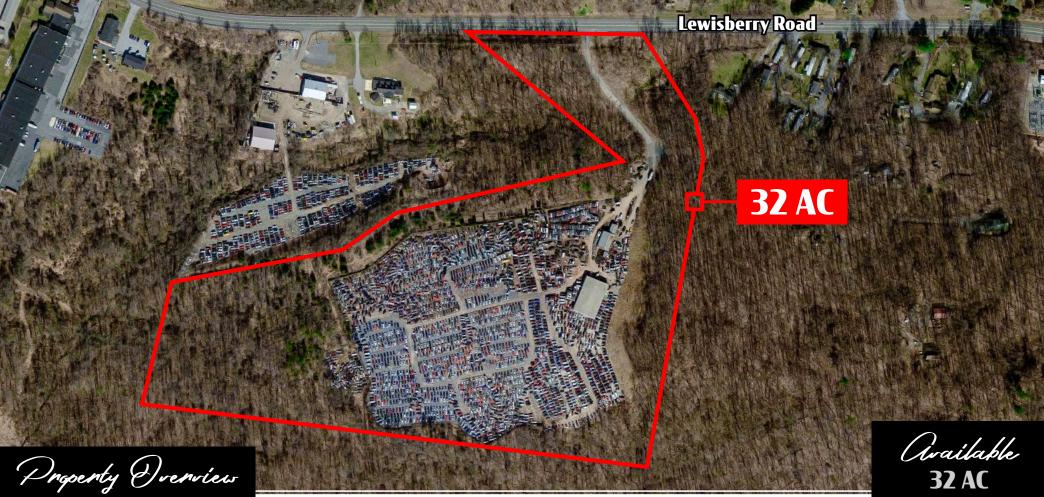

### 2650 Levvisberry Road York Haven, PA | 17370

Newberrytown Auto Salvage is a turnkey auto salvage business located midway between York & Harrisburg, PA just off I-83 Exit 32 Newberrytown, PA. This auto salvage yard has been in operation since the mid 1980's and owners are preparing for retirement. Sale includes the business, equipment, inventory, and real estate consisting of approximately +/- 32 acres zoned Commerce Center with a +/- 3,040 square foot office/retail building plus a +/- 10,000 square foot shop/warehouse. Also included are approximately +/- 2,400 vehicles, two John Deere front loaders, two modern vehicle lifts, Al-Jon car crusher, GMC 6500 rollback, Chevrolet 1500 pickup used for deliveries, racking, forklift, computers, and office furniture. There are approximately \$150,000.00 to \$200,000.00 worth of engines and transmissions that have been removed and waiting to sell. This is a very organized auto salvage yard with quality revolving inventory. Seller does not utilize a yard management system.

# 2650 Lewisberry Road York Haven, PA | 17370