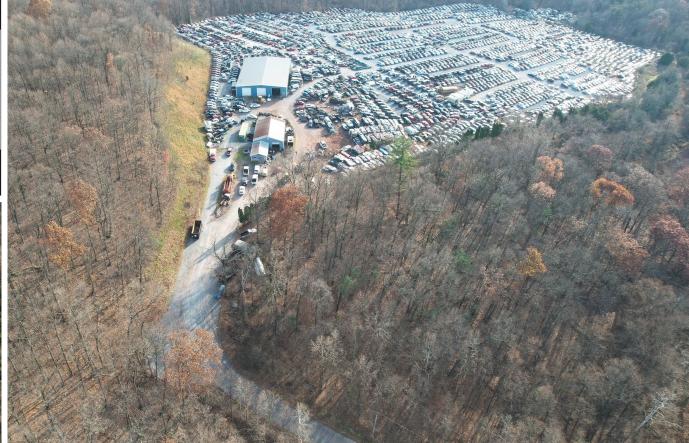

### 2650 Levvisberry Road York Haven, PA | 17370

Newberrytown Auto Salvage is a turnkey auto salvage business located midway between York & Harrisburg, PA just off I-83 Exit 32 Newberrytown, PA. This auto salvage yard has been in operation since the mid 1980's and owners are preparing for retirement. Sale includes the business, equipment, inventory, and real estate consisting of approximately +/- 32 acres zoned Commerce Center with a +/- 3,040 square foot office/retail building plus a +/- 10,000 square foot shop/warehouse. Also included are approximately +/- 2,400 vehicles, two John Deere front loaders, two modern vehicle lifts, Al-Jon car crusher, GMC 6500 rollback, Chevrolet 1500 pickup used for deliveries, racking, forklift, computers, and office furniture. There are approximately \$150,000.00 to \$200,000.00 worth of engines and transmissions that have been removed and waiting to sell. This is a very organized auto salvage yard with quality revolving inventory. Seller does not utilize a yard management system.