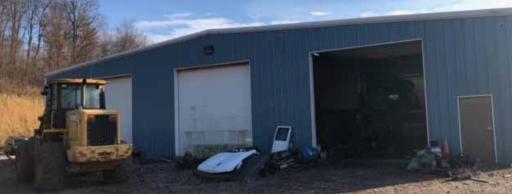

## 2650 Levvisberry Road York Haven, PA | 17370

Newberrytown Auto Salvage is a turnkey auto salvage business located midway between York & Harrisburg, PA just off I-83 Exit 32 Newberrytown, PA. This auto salvage yard has been in operation since the mid 1980's and owners are preparing for retirement. Sale includes the business, equipment, inventory, and real estate consisting of approximately +/- 32 acres zoned Commerce Center with a +/- 3,040 square foot office/retail building plus a +/- 10,000 square foot shop/warehouse. Also included are approximately +/- 2,700 vehicles, two John Deere front loaders, two modern vehicle lifts, Al-Jon car crusher, GMC 6500 rollback, Chevrolet 1500 pickup used for deliveries, racking, forklift, computers, and office furniture. There are approximately \$150,000.00 to \$200,000.00 worth of engines and transmissions that have been removed and waiting to sell. This is a very organized auto salvage yard with quality revolving inventory. Seller does not utilize a yard management system.