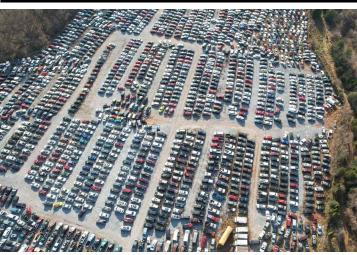

## 2650 Levvisberry Road York Haven, PA | 17370

Newberrytown Auto Salvage is a turnkey auto salvage business located midway between York & Harrisburg, PA just off I-83 Exit 32 Newberrytown, PA. This auto salvage yard has been in operation since the mid 1980's and owners are preparing for retirement. Sale includes the business, equipment, inventory, and real estate consisting of approximately +/- 32 acres zoned Commerce Center with a +/- 3,040 square foot office/retail building plus a +/- 10,000 square foot shop/warehouse. Also included are approximately +/- 2,700 vehicles, two John Deere front loaders, two modern vehicle lifts, Al-Jon car crusher, GMC 6500 rollback, Chevrolet 1500 pickup used for deliveries, racking, forklift, computers, and office furniture. There are approximately \$150,000.00 to \$200,000.00 worth of engines and transmissions that have been removed and waiting to sell. This is a very organized auto salvage yard with quality revolving inventory. Seller does not utilize a yard management system.