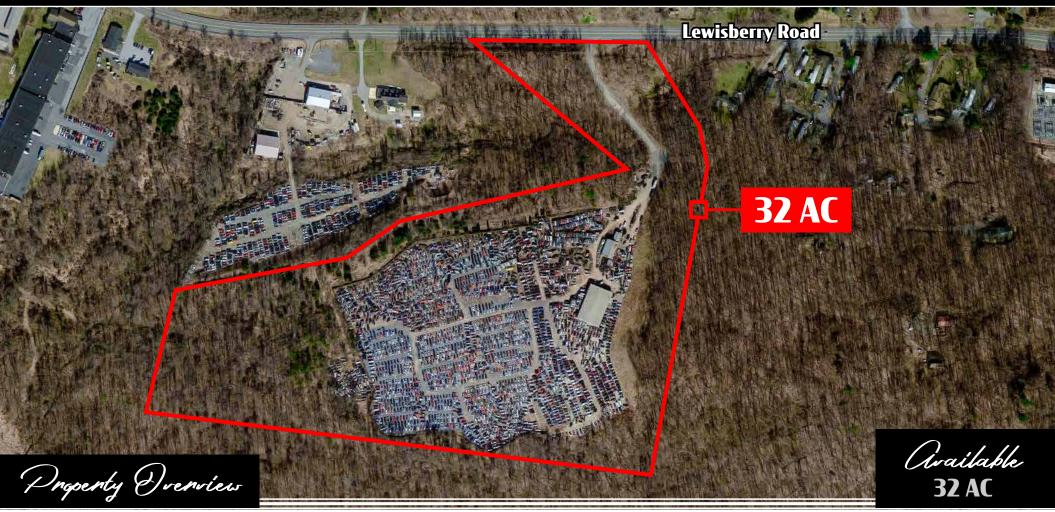

## 2650 Levvisberry Road York Haven, PA | 17370

Newberrytown Auto Salvage is a turnkey auto salvage business located midway between York & Harrisburg, PA just off I-83 Exit 32 Newberrytown, PA. This auto salvage yard has been in operation since the mid 1980's and owners are preparing for retirement. Sale includes the business, equipment, inventory, and real estate consisting of approximately +/- 32 acres zoned Commerce Center with a +/- 3,040 square foot office/retail building plus a +/- 10,000 square foot shop/warehouse. Also included are approximately +/- 2,700 vehicles, two John Deere front loaders, two modern vehicle lifts, Al-Jon car crusher, GMC 6500 rollback, Chevrolet 1500 pickup used for deliveries, racking, forklift, computers, and office furniture. There are approximately \$150,000.00 to \$200,000.00 worth of engines and transmissions that have been removed and waiting to sell. This is a very organized auto salvage yard with quality revolving inventory. Seller does not utilize a yard management system.