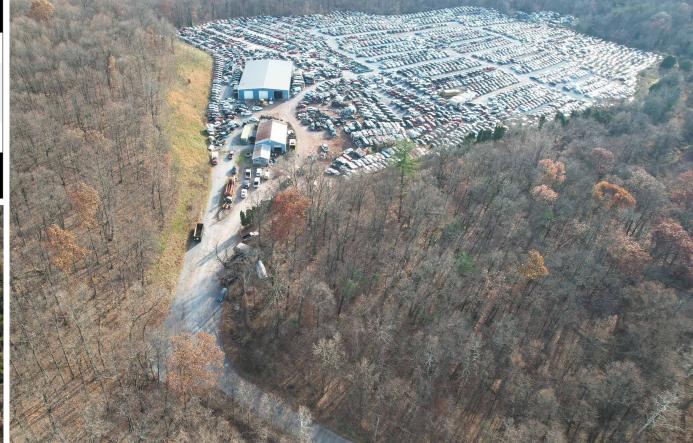

## 2650 Levvisberry Road York Haven, PA | 17370

Newberrytown Auto Salvage is a turnkey auto salvage business located midway between York & Harrisburg, PA just off I-83 Exit 32 Newberrytown, PA. This auto salvage yard has been in operation since the mid 1980's and owners are preparing for retirement. Sale includes the business, equipment, inventory, and real estate consisting of approximately +/- 32 acres zoned Commerce Center with a +/- 3,040 square foot office/retail building plus a +/- 10,000 square foot shop/warehouse. Also included are approximately +/- 2,700 vehicles, two John Deere front loaders, two modern vehicle lifts, Al-Jon car crusher, GMC 6500 rollback, Chevrolet 1500 pickup used for deliveries, racking, forklift, computers, and office furniture. There are approximately \$150,000.00 to \$200,000.00 worth of engines and transmissions that have been removed and waiting to sell. This is a very organized auto salvage yard with quality revolving inventory. Seller does not utilize a yard management system.