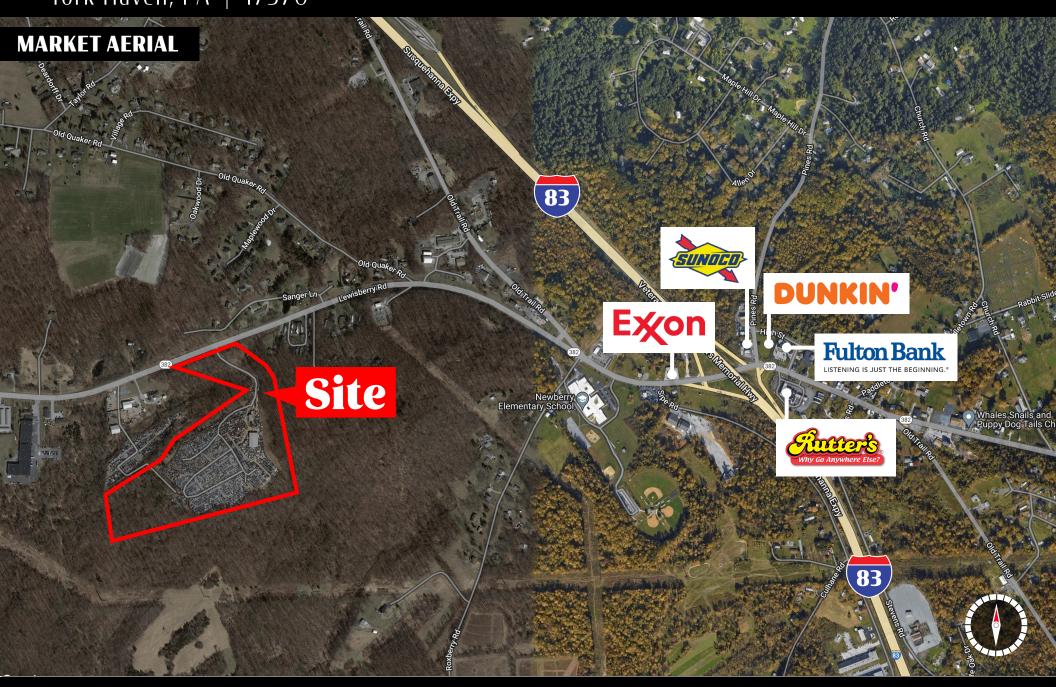

klift, computers, and office furniture. There are approximately \$150,000.00 to \$200,000.00 worth of engines and transmissions that have been removed and waiting to sell. This is a very organized auto salvage yard with quality revolving inventory. Seller does not utilize a yard management system.





### 2650 Lewisberry Road York Haven, PA | 17370







| DEMOGRAPHICS     | 3 MILE    | 5 MILE    | 7 MILE    |
|------------------|-----------|-----------|-----------|
| TOTAL POPULATION | 14,963    | 30,337    | 73,934    |
| TOTAL EMPLOYEES  | 3,043     | 7,807     | 21,366    |
| AVERAGE HHI      | \$111,511 | \$117,895 | \$110,095 |
| TOTAL HOUSEHOLDS | 5,866     | 11,819    | 29,820    |

TRAFFIC COUNTS: Lewisberry Rd ± 7,000 VPD







# 2650 Lewisberry Road York Haven, PA | 17370









## About Bennett Williams



Since its founding in 1956, Bennett Williams Commercial, Inc. has offered full Commercial Real Estate services to the Central Pennsylvania region and beyond. We have served thousands of commercial, industrial and retail clients as we have grown in size and reputation. With our team of both experienced and knowledgeable executives as well as young and energetic professionals, we have the team to handle any commercial real estate need.

At Bennett Williams, your investments are always in good hands. Our retail Investment sales group provides top notch investment sales services for all categories of retail investments for both buyers and sellers alike, whether institutional or local, throughout the Central Pennsylvania landscape. Whether the asset is a singl