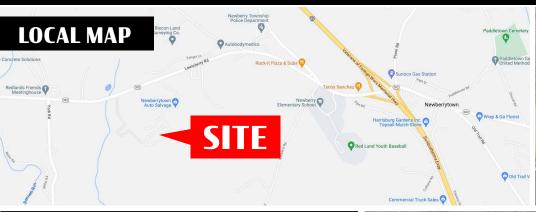

## 2650 Levvisberry Road York Haven, PA | 17370

Newberrytown Auto Salvage is a turnkey auto salvage business located midway between York & Harrisburg, PA just off I-83 Exit 32 Newberrytown, PA. This auto salvage yard has been in operation since the mid 1980's and owners are preparing for retirement. Sale includes the business, equipment, inventory, and real estate consisting of approximately +/- 32 acres zoned Commerce Center with a +/- 3,040 square foot office/retail building plus a +/- 10,000 square foot shop/warehouse. Also included are approximately +/- 2,700 vehicles, two John Deere front loaders, two modern vehicle lifts, Al-Jon car crusher, GMC 6500 rollback, Chevrolet 1500 pickup used for deliveries, racking, forklift, computers, and office furniture. There are approximately \$150,000.00 to \$200,000.00 worth of engines and transmissions that have been removed and waiting to sell. This is a very organized auto salvage yard with quality revolving inventory. Seller does not utilize a yard management system.

TRAFFIC COUNTS: Lewisberry Rd ± 7,000 VPD