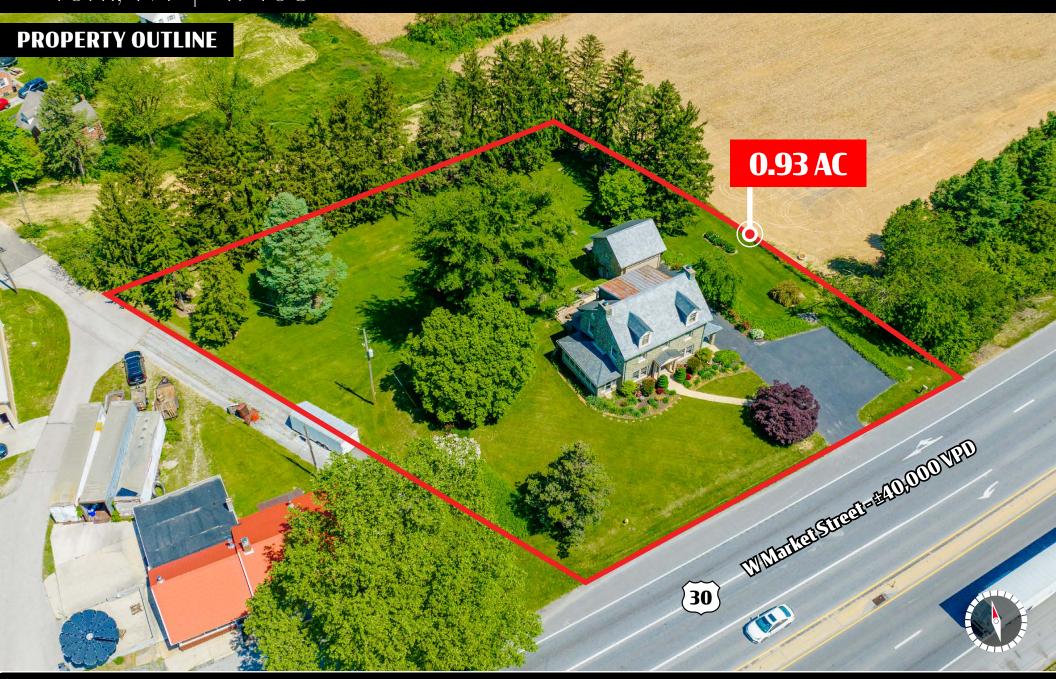

**3935 W Market Street** is a 0.93-acre parcel of land available for sale/lease along one of York's most traveled corridors. The property is zoned Limited Commercial in West Manchester Township and is a great opportunity for a commercial and/or residential use. 3935 W Market Street is currently on public water and septic but can be tied into public sewer. The site is ideally positioned near a signalized corner with easy access to Route 30 and Route 616. National retailers in the area include Sheetz, Rise Medical, and Rutter's. Demographics are strong showing 251,453 people within 98,739 households with an annual income of \$101,647 within a 10-mile radius. Adding to the stability of the market are the 7,920 businesses and 102,269 daytime employees within the same radius.