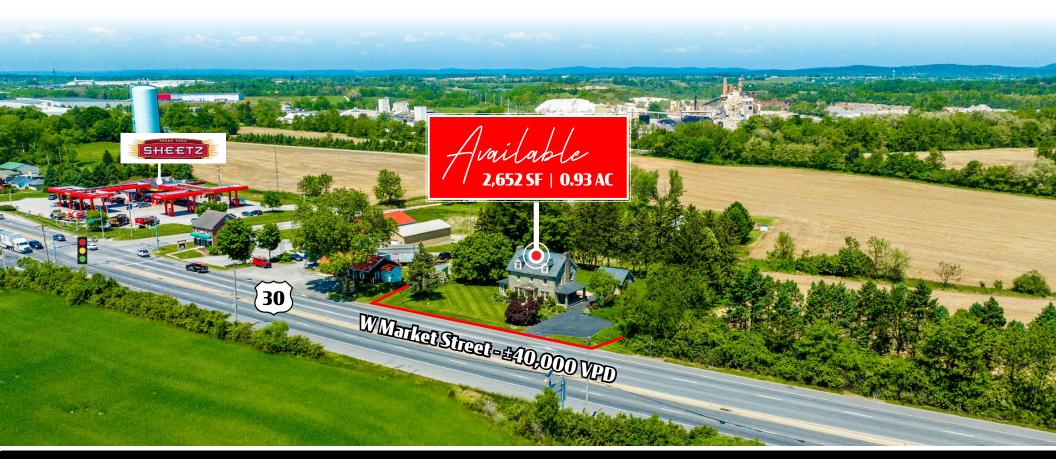

**3935 W Market Street** is a 0.93-acre parcel of land available for sale/lease along one of York's most traveled corridors. The property is zoned Limited Commercial in West Manchester Township and is a great opportunity for a commercial and/or residential use. 3935 W Market Street is currently on public water and septic but can be tied into public sewer. The site is ideally positioned near a signalized corner with easy access to Route 30 and Route 616. National retailers in the area include Sheetz, Rise Medical, and Rutter's. Demographics are strong showing 251,453 people within 98,739 households with an annual income of \$101,647 within a 10-mile radius. Adding to the stability of the market are the 7,920 businesses and 102,269 daytime employees within the same radius.

TRAFFIC COUNTS: W Market St ± 40,000 VPD

Ground Level **Interior Photos** 

Ground Level **Interior Photos** 

Upper Levels **Interior Photos** 

Upper Levels **Interior Photos** 

Basement **Interior Photos** 