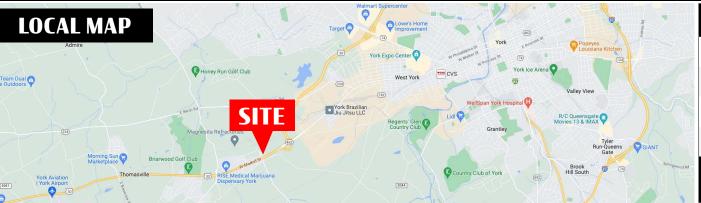

**3935 W Market Street** is a 0.93-acre parcel of land available for sale/lease along one of York's most traveled corridors. The property is zoned Limited Commercial in West Manchester Township and is a great opportunity for a commercial and/or residential use. 3935 W Market Street is currently on public water and septic but can be tied into public sewer. The site is ideally positioned near a signalized corner with easy access to Route 30 and Route 616. National retailers in the area include Sheetz, Rise Medical, and Rutter's. Demographics are strong showing 251,453 people within 98,739 households with an annual income of \$101,647 within a 10-mile radius. Adding to the stability of the market are the 7,920 businesses and 102,269 daytime employees within the same radius.