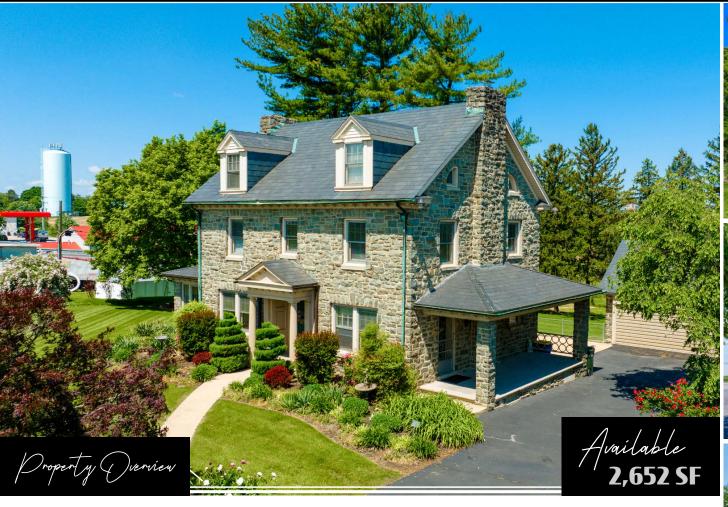

**3935 W Market Street** is a 0.93-acre parcel of land available for sale/lease along one of York's most traveled corridors. The property is zoned Limited Commercial in West Manchester Township and is a great opportunity for a commercial and/or residential use. 3935 W Market Street is currently on public water and septic but can be tied into public sewer. The site is ideally positioned near a signalized corner with easy access to Route 30 and Route 616. National retailers in the area include Sheetz, Rise Medical, and Rutter's. Demographics are strong showing 251,453 people within 98,739 households with an annual income of \$101,647 within a 10-mile radius. Adding to the stability of the market are the 7,920 businesses and 102,269 daytime employees within the same radius.

TRAFFIC COUNTS: W Market St ± 40,000 VPD

Ground Level **Interior Photos** 

Ground Level **Interior Photos** 

Upper Levels **Interior Photos** 

Upper Levels **Interior Photos** 

Basement **Interior Photos** 