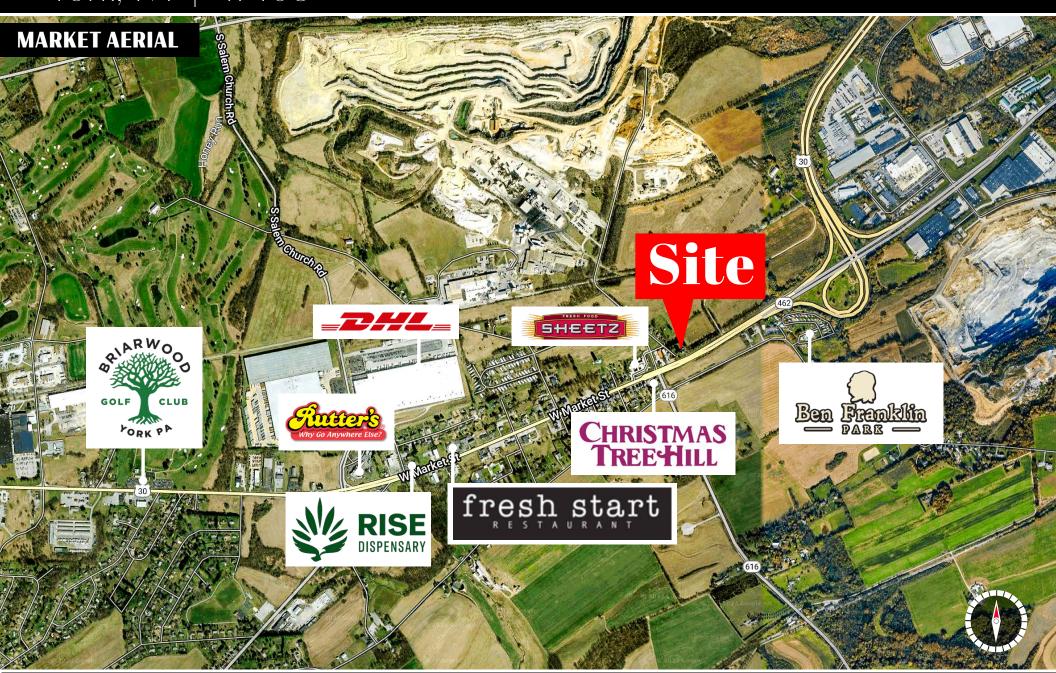

**3935 W Market Street** is a 0.93-acre parcel of land available for sale/lease along one of York's most traveled corridors. The property is zoned Limited Commercial in West Manchester Township and is a great opportunity for a commercial and/or residential use. 3935 W Market Street is currently on public water and septic but can be tied into public sewer. The site is ideally positioned near a signalized corner with easy access to Route 30 and Route 616. National retailers in the area include Sheetz, Rise Medical, and Rutter's. Demographics are strong showing 251,453 people within 98,739 households with an annual income of \$101,647 within a 10-mile radius. Adding to the stability of the market are the 7,920 businesses and 102,269 daytime employees within the same radius.