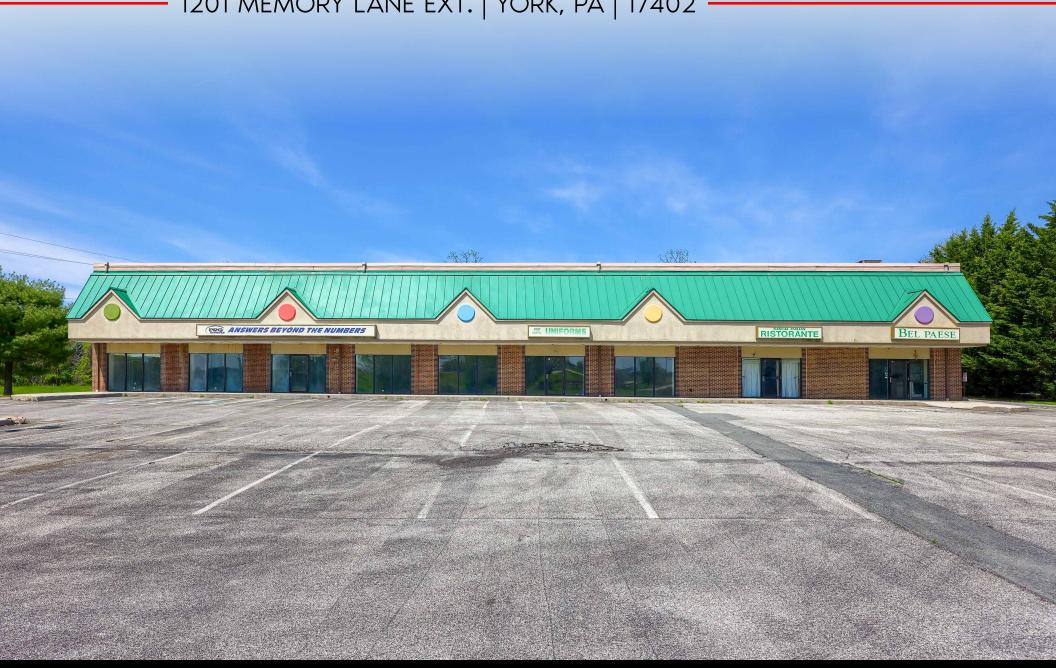

# Memory Lane Plaza 1201 MEMORY LANE EXT. | YORK, PA | 17402

±1,500 - 10,500 SF

FOR **LEASE** 

## **Property** Highlights

- 1,500 10,500 SF Available
- Located along Whiteford Rd near Galleria Mall
- 1 acre pad site available at corner of Whiteford Rd & Memory Lane
- Excellent traffic counts and demographics
- Center sits at signalized intersection with access and visibility from Rt 30