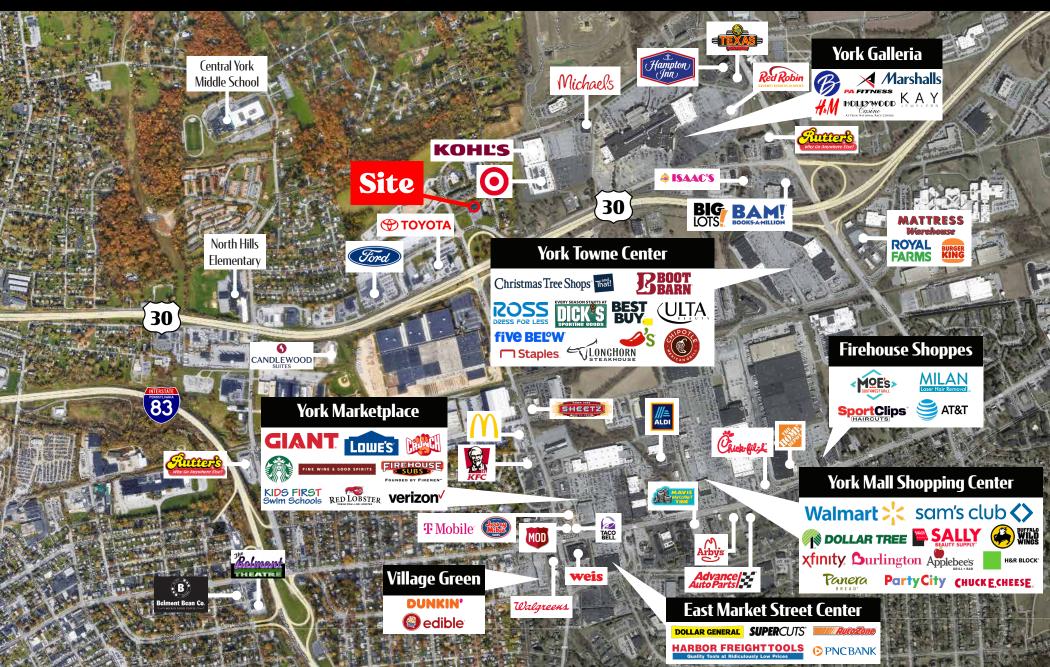

## **Property** Highlights

- 1,500 10,500 SF Available
- Located along Whiteford Rd near Galleria Mall
- 1 acre pad site available at corner of Whiteford Rd & Memory Lane
- Excellent traffic counts and demographics
- Center sits at signalized intersection with access and visibility from Rt 30