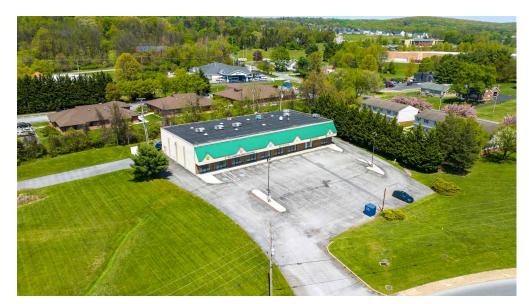

## **Property** Highlights

- 1,500 10,500 SF Available
- Located along Whiteford Rd near Galleria Mall
- 1 acre pad site available at corner of Whiteford Rd & Memory Lane
- Excellent traffic counts and demographics
- Center sits at signalized intersection with access and visibility from Rt 30

**TRAFFIC COUNTS:** 

**Memory Lane** ± 7,000 VPD | **Rt 30** ± 49,000 VPD