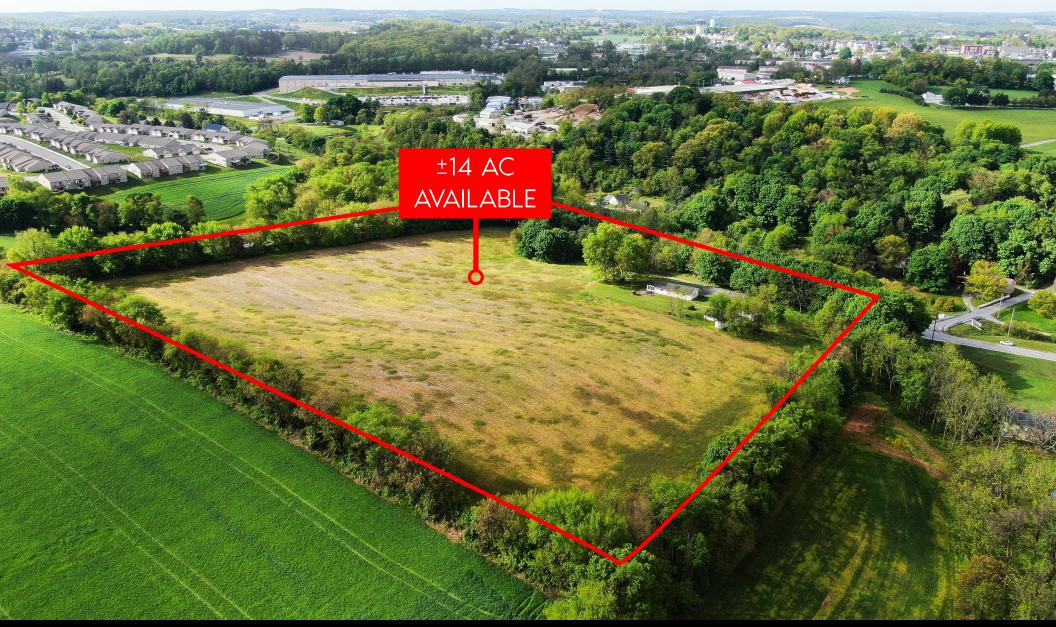

### **Property** Overview

A redevelopment opportunity with 14.18 +/- acres located near Yoe square. This lot is conveniently located on Springwood Road near Red Lion and Dallastown, PA. The land is served by public water and septic, but has public sewer at the street, and is zoned residential medium density (RM) district. 3405 Springwood Road is in close proximity to the new 55+ development called The Paddock and presents a lot of opportunities.

# 3405 Springwood Rd RED LION, PA | 17356

±14 AC FOR **SALE** 

Abe Khan | Brad Rorhbaugh | Chad Stine COMMERCIAL For Leasing Information: 717.843.5555 | Learn more online at www.bennettwilliams.com

ACTIVE MEMBER OF RETAIL BROKERS