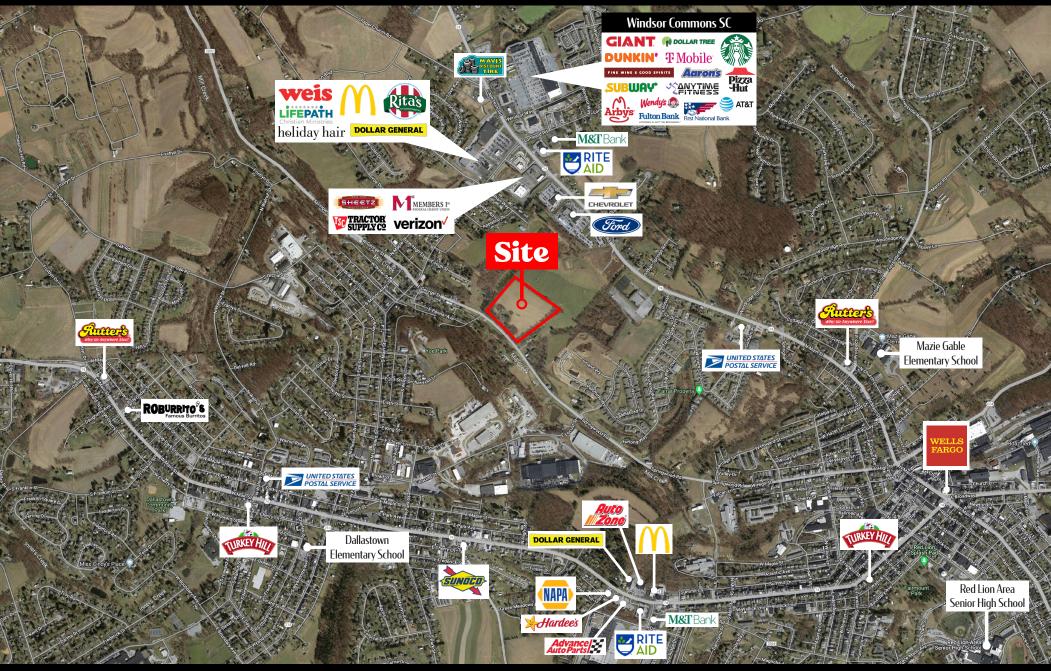

### **Property** Overview

A redevelopment opportunity with 14.18 +/- acres located near Yoe square. This lot is conveniently located on Springwood Road near Red Lion and Dallastown, PA. The land is served by public water and septic, but has public sewer at the street, and is zoned residential medium density (RM) district. 3405 Springwood Road is in close proximity to the new 55+ development called The Paddock and presents a lot of opportunities.

### TRAFFIC COUNTS: W Main St ±10,300 VPD

Abe Khan | Brad Rorhbaugh | Chad Stine For Leasing Information: 717.843.5555 | Learn more online at www.bennettwilliams.com

COMMERCIAL BROKERAGE. Redefined