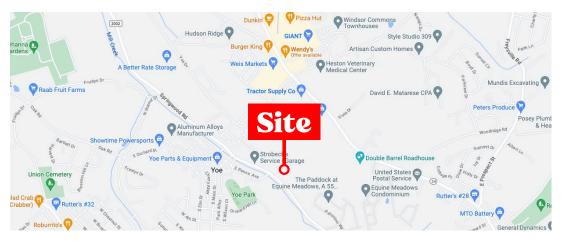

### **Property** Overview

A redevelopment opportunity with 14.18 +/- acres located near Yoe square. This lot is conveniently located on Springwood Road near Red Lion and Dallastown, PA. The land is served by public water and septic, but has public sewer at the street, and is zoned residential medium density (RM) district. 3405 Springwood Road is in close proximity to the new 55+ development called The Paddock and presents a lot of opportunities.

### TRAFFIC COUNTS: W Main St ±10,300 VPD

Abe Khan | Brad Rorhbaugh | Chad Stine For Leasing Information: 717.843.5555 | Learn more online at www.bennettwilliams.com

COMMERCIAL BROKERAGE. Redefined