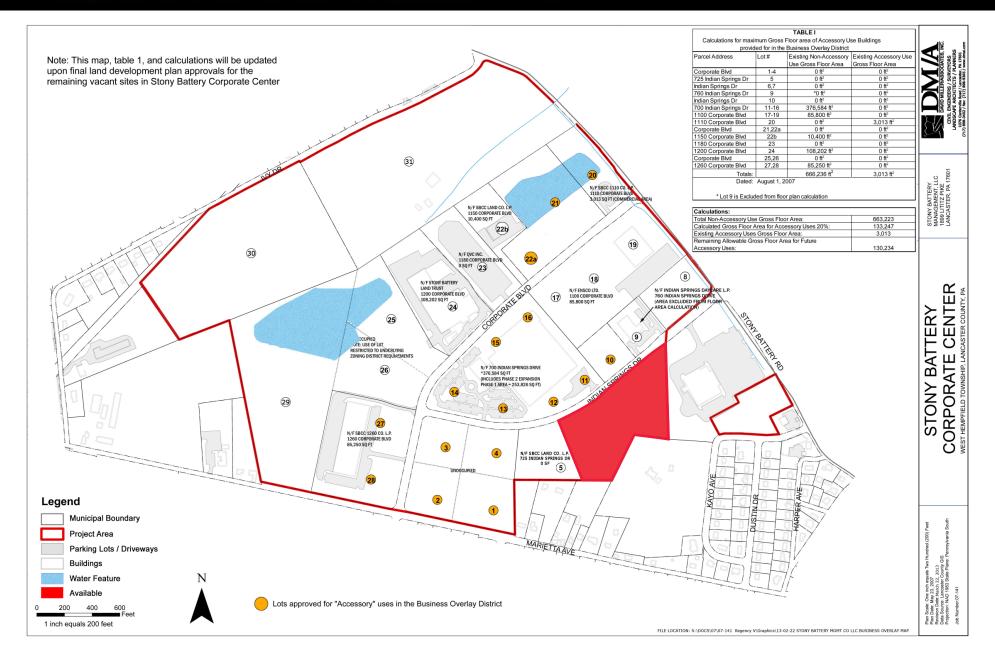

## Highlights

- 9.32 acres zoned I-1 Light Industrial
- Available for sale or build to suit to lease (lease rate determined by tenant's needs)
- Common stormwater management system in place
- Easy access to Route 283, Route 30, and PA 23
- Near Saadia Distribution Center, recently constructed distribution centers on Stony Battery Road, and many other industrial users
- Seller maintains right to be exclusive builder for project