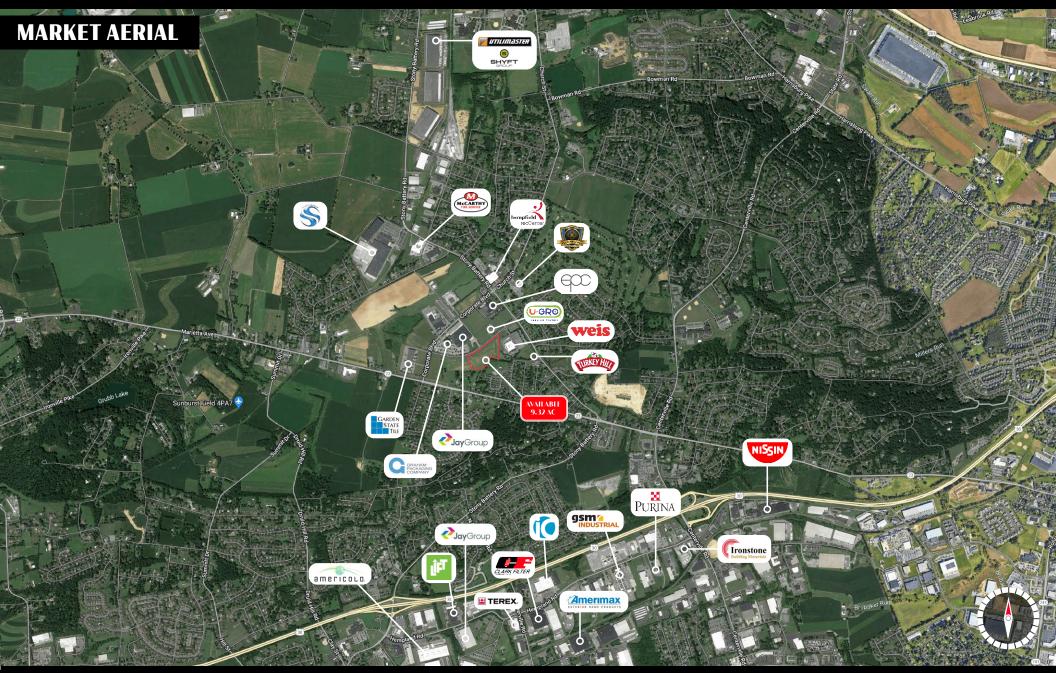

## **Property Overview**

9.32 acres in Stony Battery Corporate Center available for sale or build-to-suit-to-lease. Light Industrial zoning. Easy access to Route 283, Route 30, and PA 23. Near Saadia Distribution Center, Shyft Group, Americold, Terex, and many other industrial users.

## Highlights

- 9.32 acres zoned I-1 Light Industrial
- Available for sale or build to suit to lease (lease rate determined by tenant's needs)
- Common stormwater management system in place
- Easy access to Route 283, Route 30, and PA 23
- Near Saadia Distribution Center, recently constructed distribution centers on Stony Battery Road, and many other industrial users
- Seller maintains right to be exclusive builder for project