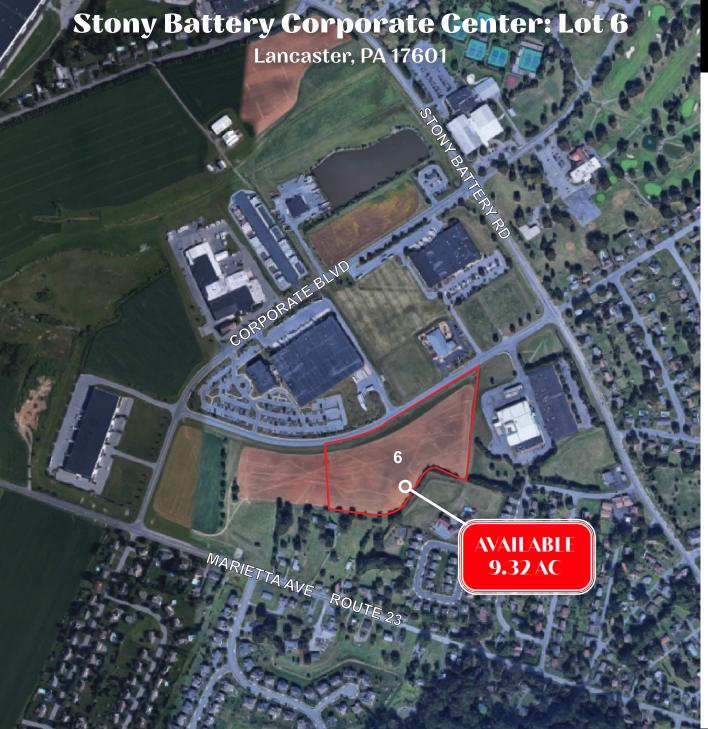

### **Stony Battery Corporate Center: 6**

# Available For Sale

Corporate Blvd And Marietta Ave, Lancaster, PA 17601

## **Stony Battery Corporate Center: 6**

Available For Sale

Corporate Blvd And Marietta Ave, Lancaster, PA 17601

### **Prices**

**LOT 6** - 9.32 AC - \$2,330,000 \$250,000/AC