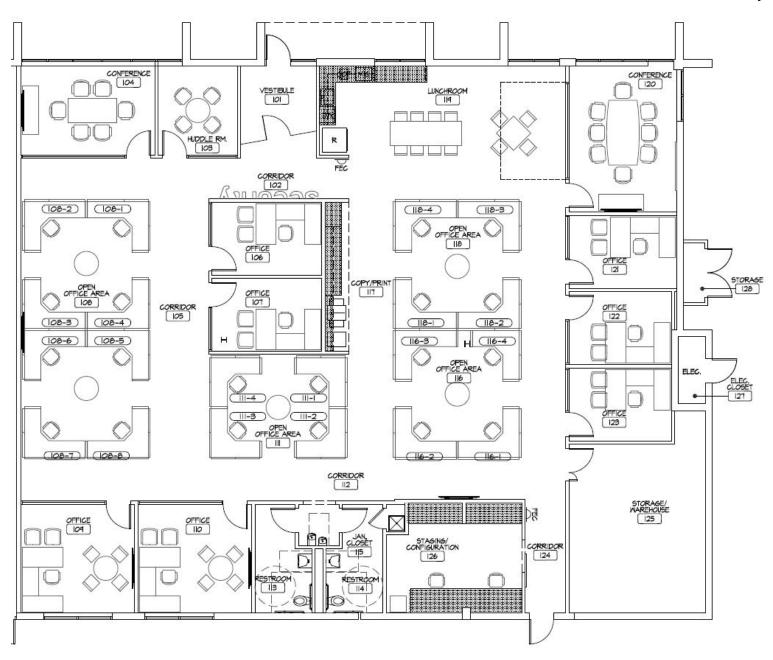

# 1008 W 9th Avenue FOR LEASE! ± 5,500 SF KING OF PRUSSIA, PA | 19406 1008 Property Overview

Contemporary office space available in excellent location in King of Prussia with immediate access to major highways: the PA turnpike, Routes 422, 202 and 23. This is a single story "must-see" office with open high ceilings and lots of parking at the front door. Available furnished.