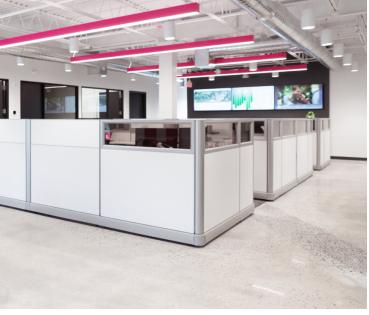

# 1008 W 9th Avenue FOR LEASE! ± 5,500 SF KING OF PRUSSIA, PA | 19406 1008 Property Overview

Contemporary office space available in excellent location in King of Prussia with immediate access to major highways: the PA turnpike, Routes 422, 202 and 23. This is a single story "must-see" office with open high ceilings and lots of parking at the front door. Available furnished.