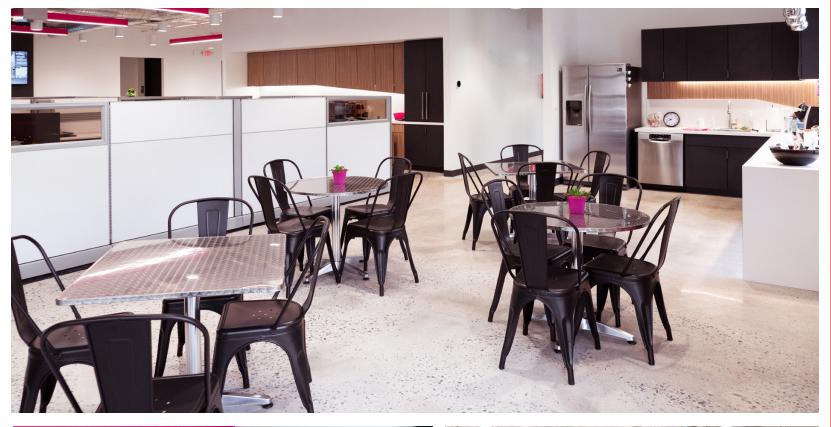

# 1008 W 9th Avenue FOR LEASE! ± 5,500 SF KING OF PRUSSIA, PA | 19406 1008 Property Overview

Contemporary office space available in excellent location in King of Prussia with immediate access to major highways: the PA turnpike, Routes 422, 202 and 23. This is a single story "must-see" office with open high ceilings and lots of parking at the front door. Available furnished.