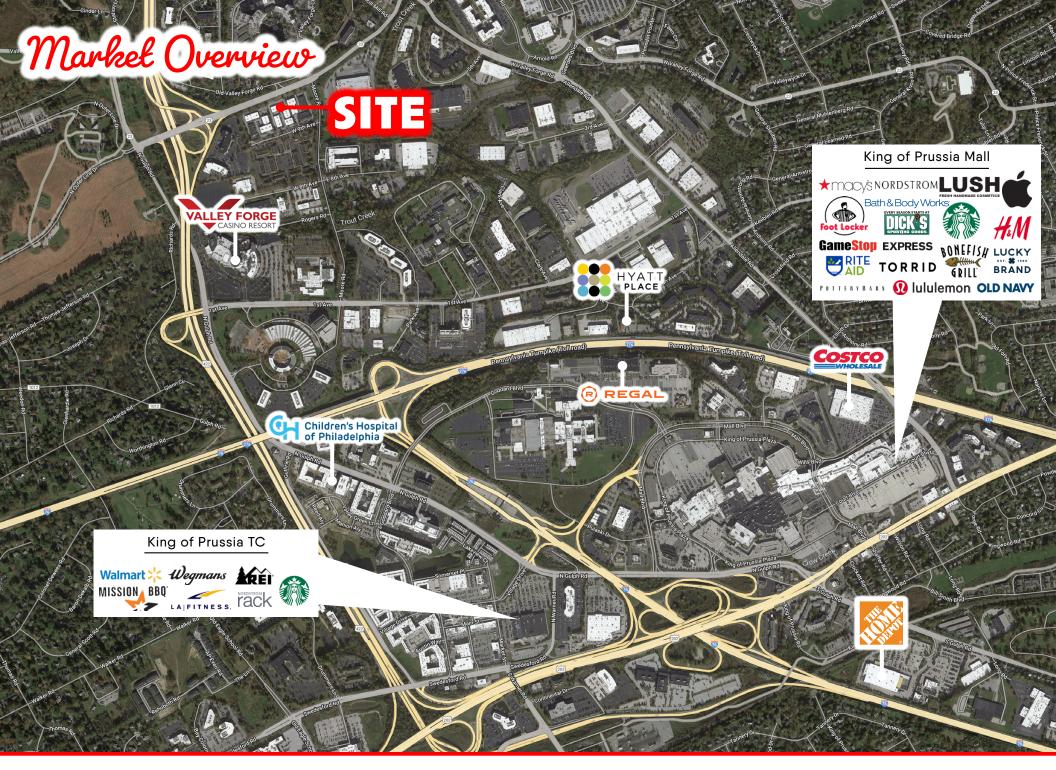

# 1008 W 9th Avenue FOR LEASE! ± 5,500 SF KING OF PRUSSIA, PA | 19406 1008 Property Overview

Contemporary office space available in excellent location in King of Prussia with immediate access to major highways: the PA turnpike, Routes 422, 202 and 23. This is a single story "must-see" office with open high ceilings and lots of parking at the front door. Available furnished.