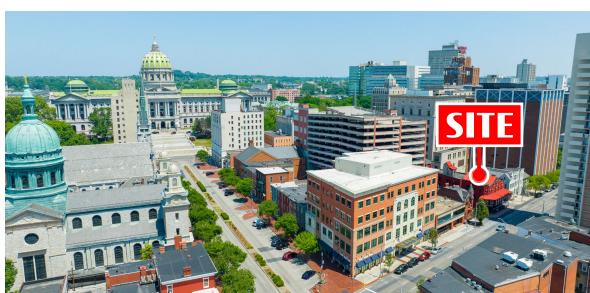

### PROPERTY OVERVIEW

**North Second Street** is in the heart of Pennsylvania's capital city, a superbly-located intercity corridor surrounded by developments with a unique mix of award-winning contemporary design and authentic city block restorations and a blend of apartments, shops, eateries, offices, and more. 321 N 2nd Street is a former multi-level restaurant building that is centrally located in the heart of Harrisburg's Central Business District, only a few blocks away from the Harrisburg Train Station and bus station, a short walk from the riverfront, and near the State Capitol Building, Other nearby traffic generators include Harrisburg University, UPMC Hospital, UPMC nursing school, and Strawberry Square.