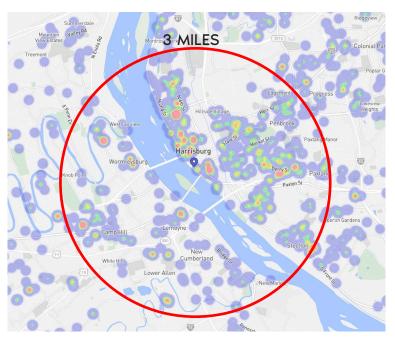

## 321 North 2nd Street

HARRISBURG, PA | 17101

**UPMC** 

**422 BEDS** 

1,022 STUDENTS

| DEMOGRAPHICS     | 1 MILE   | 3 MILE   | 5 MILE   |
|------------------|----------|----------|----------|
| TOTAL POPULATION | 14,821   | 101,604  | 200,348  |
| TOTAL EMPLOYEES  | 36,652   | 84,763   | 143,210  |
| AVERAGE HHI      | \$67,304 | \$82,893 | \$94,387 |
| TOTAL HOUSEHOLDS | 7,780    | 43,347   | 84,572   |