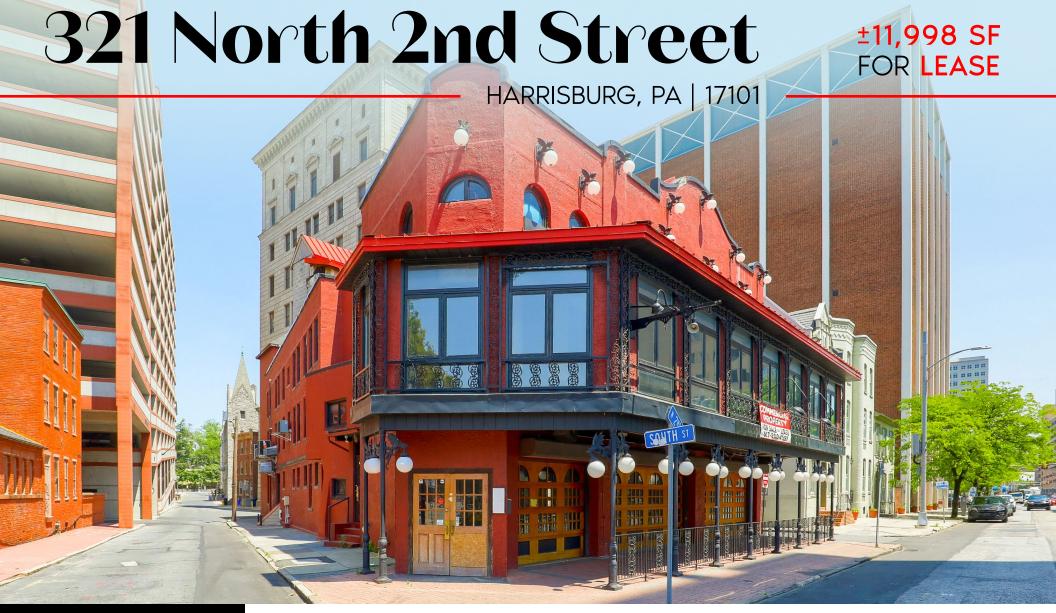

### PROPERTY OVERVIEW

**North Second Street** is in the heart of Pennsylvania's capital city, a superbly-located intercity corridor surrounded by developments with a unique mix of award-winning contemporary design and authentic city block restorations and a blend of apartments, shops, eateries, offices, and more. 321 N 2nd Street is a former multi-level restaurant building that is centrally located in the heart of Harrisburg's Central Business District, only a few blocks away from the Harrisburg Train Station and bus station, a short walk from the riverfront, and near the State Capitol Building, Other nearby traffic generators include Harrisburg University, UPMC Hospital, UPMC nursing school, and Strawberry Square.

TRAFFIC COUNTS: N 2nd St ±9,400 VPD

HARRISBURG, PA | 17101