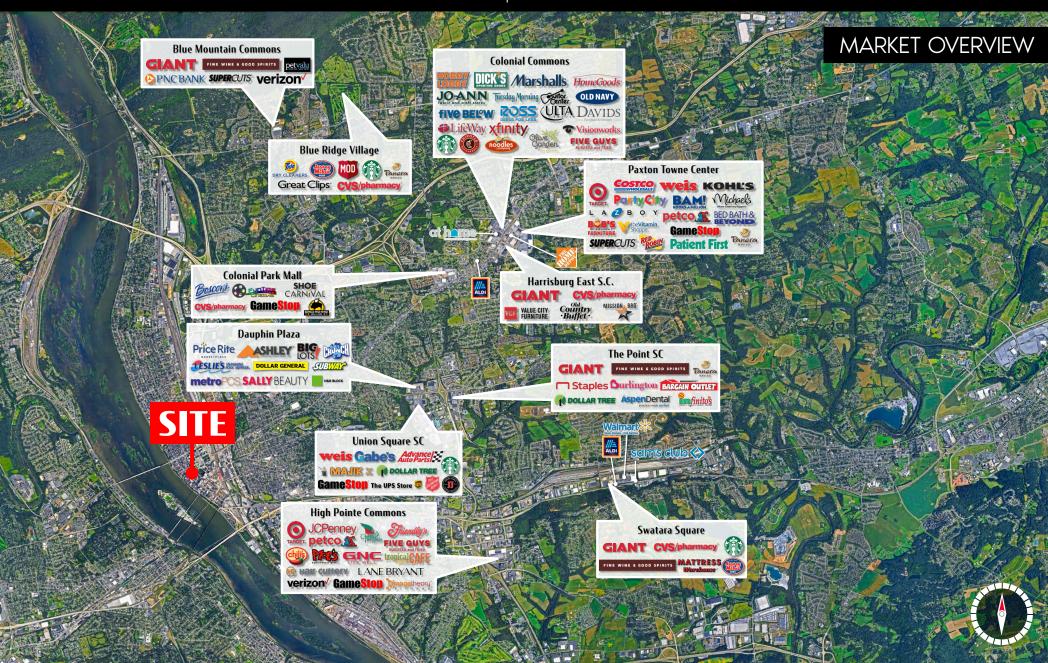

arrisburg's Central Business District, only a few blocks away from the Harrisburg Train Station and bus station, a short walk from the riverfront, and near the State Capitol Building, Other nearby traffic generators include Harrisburg University, UPMC Hospital, UPMC nursing school, and Strawberry Square.



## 321 North 2nd Street

HARRISBURG, PA | 17101



**UPMC** 

**422 BEDS** 



1,022 STUDENTS









| DEMOGRAPHICS     | 1 MILE   | 3 MILE   | 5 MILE   |
|------------------|----------|----------|----------|
| TOTAL POPULATION | 14,821   | 101,604  | 200,348  |
| TOTAL EMPLOYEES  | 36,652   | 84,763   | 143,210  |
| AVERAGE HHI      | \$67,304 | \$82,893 | \$94,387 |
| TOTAL HOUSEHOLDS | 7,780    | 43,347   | 84,572   |

TRAFFIC COUNTS: N 2nd St ±9,400 VPD



HARRISBURG, PA | 17101





# About Bennett Williams



Since its founding in 1956, Bennett Williams Commercial, Inc. has offered full Commercial Real Estate services to the Central Pennsylvania region and beyond. We have served thousands of commercial, industrial and retail clients as we have grown in size and reputation. With our team of both experienced and knowledgeable executives as well as young and energetic professionals, we have the team to handle any commercial real estate need.

At Bennett Williams, your investments are always in good hands. Our retail Investment sales group provides top notch investment sales services for all categories of retail investments for both buyers and sellers alike, whether institutional or local, throughout the Central Pennsylvania landscape. Whether the asset is a single o