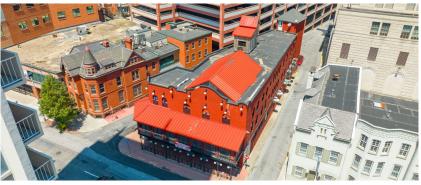

### PROPERTY OVERVIEW

**North Second Street** is in the heart of Pennsylvania's capital city, a superbly-located intercity corridor surrounded by developments with a unique mix of award-winning contemporary design and authentic city block restorations and a blend of apartments, shops, eateries, offices, and more. 321 N 2nd Street is a former multi-level restaurant building that is centrally located in the heart of Harrisburg's Central Business District, only a few blocks away from the Harrisburg Train Station and bus station, a short walk from the riverfront, and near the State Capitol Building, Other nearby traffic generators include Harrisburg University, UPMC Hospital, UPMC nursing school, and Strawberry Square.