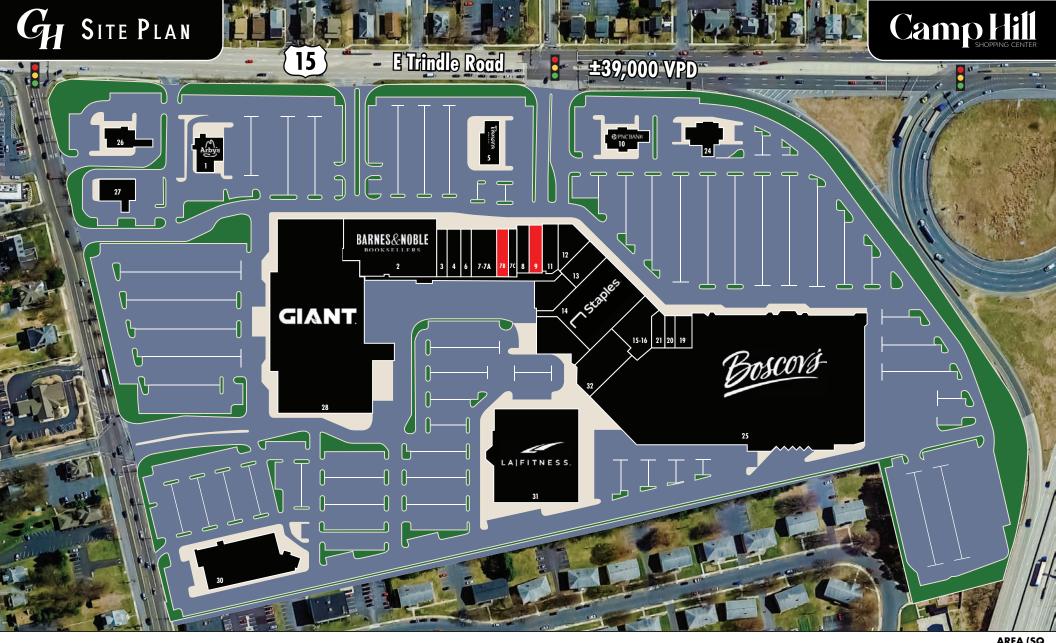

#### Available Space

± 3,000- 3,282 SF

| SPACE | TENANT                            | AREA (SQ FT) | SPACE | TENANT     | AREA (SQ FT) | SPACE | TENANT              | AREA (SQ FT) | SPACE    | TENANT                     | FT)     |
|-------|-----------------------------------|--------------|-------|------------|--------------|-------|---------------------|--------------|----------|----------------------------|---------|
| 1     | Arby's                            | 5,000        | 7C    | Wing Stop  | 2,000        | 19    | Noodles & Company   | 2,578        | 30       | Orthopedic Institite of PA | 40,904  |
| 2     | Barnes and Noble                  | 24,908       | 8     | AT&T       | 2,737        | 20    | Sally Beauty        | 1,349        | 31       | LA Fitness                 | 45,000  |
| 3     | Great Clips                       | 1,048        | 9     | AVAILABLE  | 3,282        | 21    | Nail Salon          | 1,905        | 15/16/32 | Bio Life                   | ±21,000 |
| 4     | Lenscrafters                      | 3,890        | 10    | PNC Bank   | 3,650        | 24    | Santander Bank      | 3,200        |          |                            |         |
| 5     | Panera Bread                      | 4,600        | 11    | Chico's    | 3,785        | 25    | Boscov's            | 159,040      |          |                            |         |
| 6     | Element Massage                   | 2,362        | 12    | Carter's   | 4,600        | 26    | First National Bank | 3,700        |          |                            |         |
| 7-7A  | Shoe Fly/ Appalachian Running Co. | 7,000        | 13    | Five Below | 8,220        | 27    | Wells Fargo Bank    | 3,500        |          |                            |         |
| 7B    | AVAILABLE                         | 3,000        | 14    | Staples    | 20,000       | 28    | Giant               | 92,939       |          |                            |         |