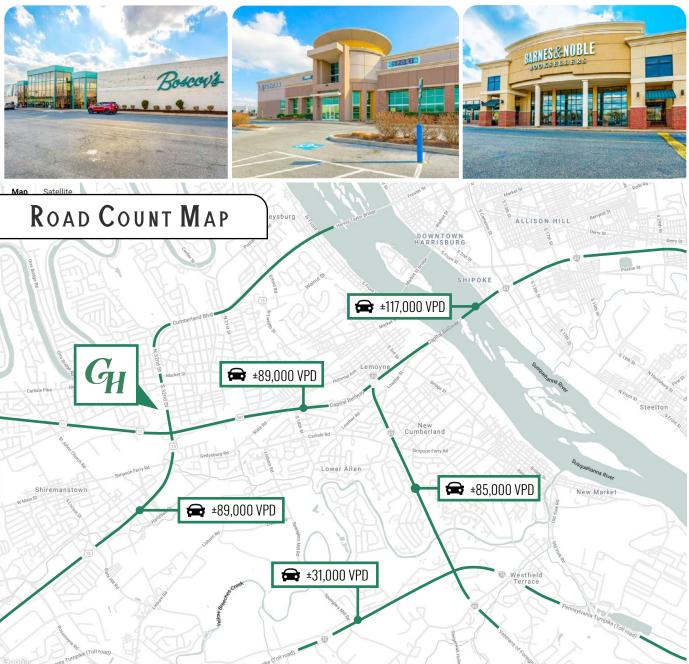

### **PROPERTY LOCATION**

Camp Hill Shopping Center is ideally positioned in the center of the market, with easy access to Route 15 and Route 11. Nearby are other major centers like Capital City Mall and Harrisburg West Shopping Center, where you will find National Retailers like Aldi, Macy's, JC Penny, Dave and Buster's, Trader Joe's, and many more.

## TRADE AREA

Adding to the stability of the market are the 10-mile radius and 20-minute drive time demographics. Within a 20-minute drive time, you will find 328,285 people in 134,102 households with an average annual income of \$86,018. The 10-mile radius demographics are even stronger, showing 364,272 people in 149,315 households with an average annual income of \$88,125. The area daily traffic is also attributed to the +/- 15,000 businesses and and +/- 225,000 employees in the general area.