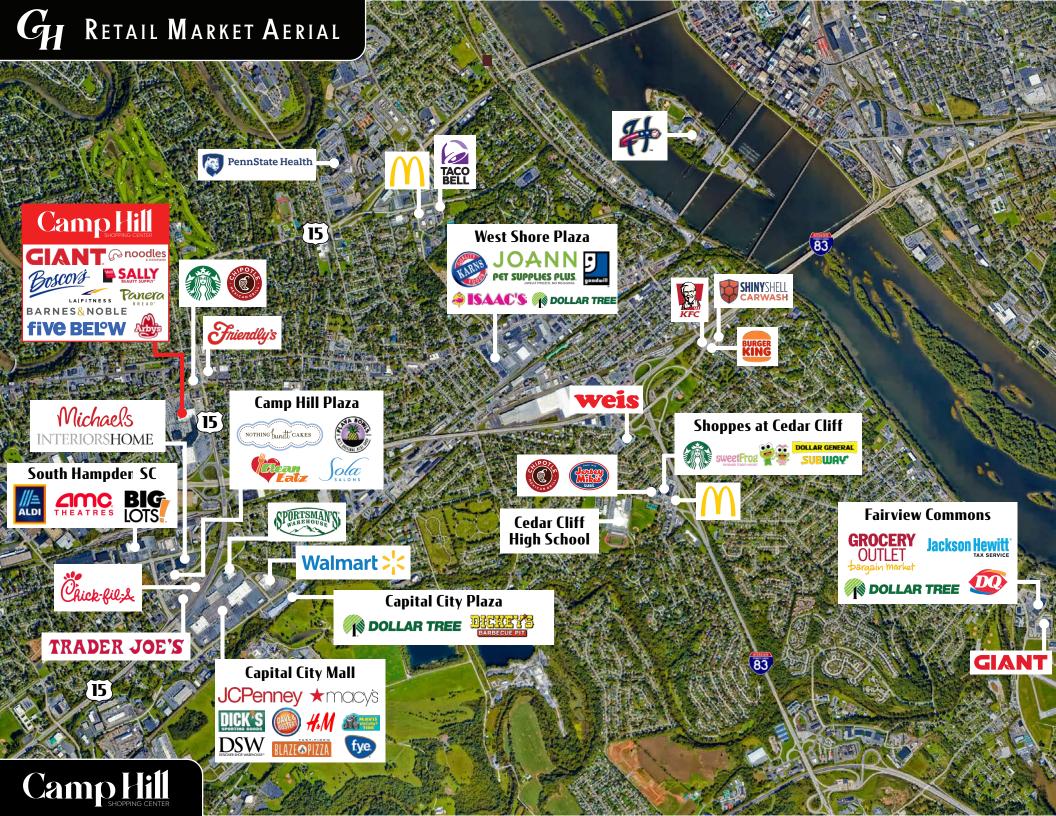

### **PROPERTY LOCATION**

Camp Hill Shopping Center is ideally positioned in the center of the market, with easy access to Route 15 and Route 11. Nearby are other major centers like Capital City Mall and Harrisburg West Shopping Center, where you will find National Retailers like Aldi, Macy's, JC Penny, Dave and Buster's, Trader Joe's, and many more.