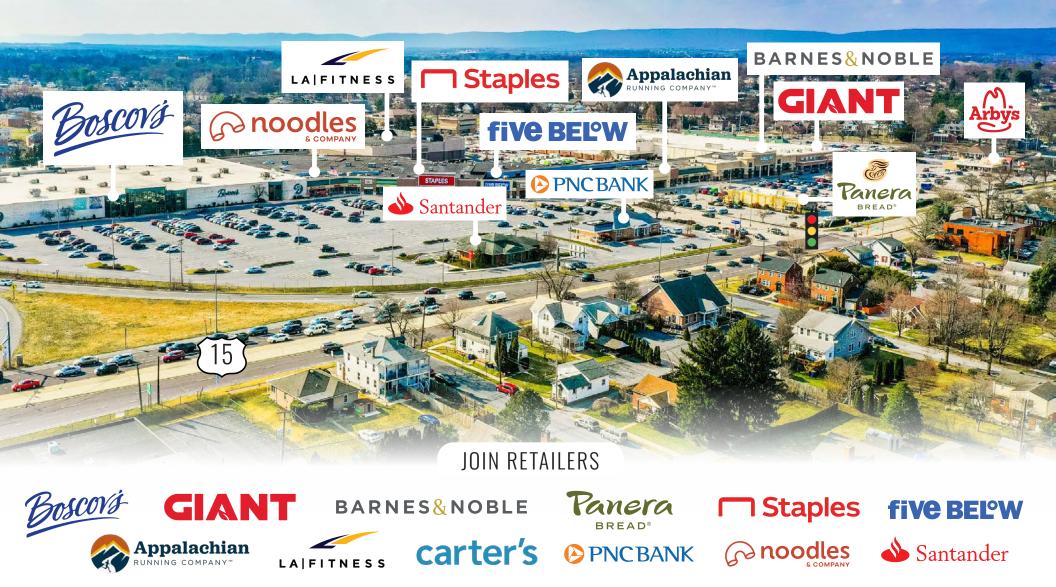

#### AVAILABLE FOR LEASE

3307 East Trindle Road | Camp Hill, PA

Camp Hill Shopping Center is a 464,765 square foot power center in Camp Hill, PA, a suburb of Harrisburg. The shopping center is located along S 32nd Street and Trindle Road with four points of access, two being fully signalized. Other highlights include ample parking and plenty of pylon signage. The current tenant lineup includes Boscov's, LA Fitness, Giant Grocery, Barnes and Noble, and Panera Bread, just to name a few.

#### Anchor Tenants

Boscov's - 159,040 SF Giant - 92,939 SF LA Fitness - 45,000 SF Orthopedic Institute of PA - 40,904 SF Barnes & Noble - 24,908 SF Staples - 20,000 SF

#### National Retailers

Five Below - 8,220 SF Arby's - 5,000 SF Appalachian Running Co. - 5,015 SF Panera Bread - 4,600 SF Carter's - 4,600 SF Lenscrafters - 3,890 SF Chico's - 3,785 SF Noodles and Company - 2,578 SF Sally Beauty - 1,349 SF