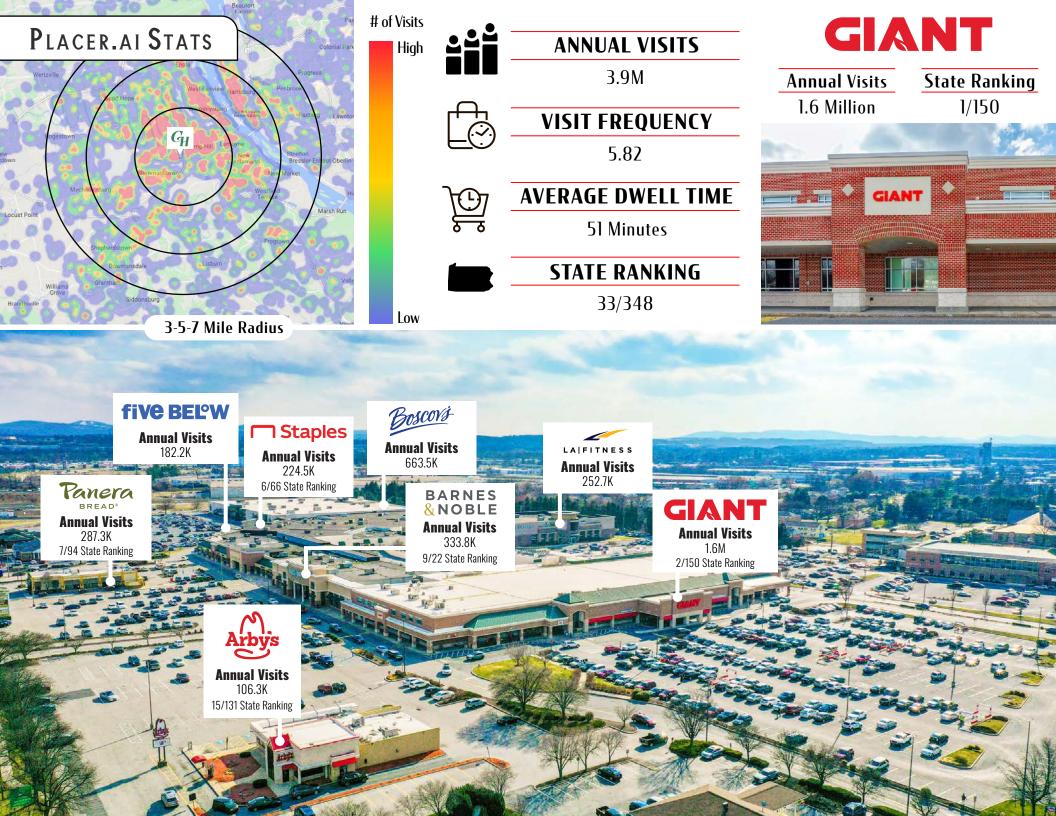

#### AVAILABLE FOR LEASE

3307 East Trindle Road | Camp Hill, PA

Camp Hill Shopping Center is a 464,765 square foot power center in Camp Hill, PA, a suburb of Harrisburg. The shopping center is located along S 32nd Street and Trindle Road with four points of access, two being fully signalized. Other highlights include ample parking and plenty of pylon signage. The current tenant lineup includes Boscov's, LA Fitness, Giant Grocery, Barnes and Noble, and Panera Bread, just to name a few.

#### Anchor Tenants

Boscov's - 159,040 SF Giant - 92,939 SF LA Fitness - 45,000 SF Orthopedic Institute of PA - 40,904 SF Barnes & Noble - 24,908 SF Staples - 20,000 SF

#### National Retailers

Five Below - 8,220 SF Arby's - 5,000 SF Appalachian Running Co. - 5,015 SF Panera Bread - 4,600 SF Carter's - 4,600 SF Lenscrafters - 3,890 SF Chico's - 3,785 SF Noodles and Company - 2,578 SF Sally Beauty - 1,349 SF